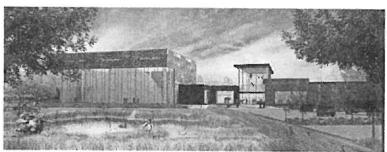

# Bell Museum of Natural History Museum and Planetarium

# Project:

- \$57.5 million to construct a new museum and 120-seat planetarium, seeking \$51.5 million in state bonding
- Located on the southwest corner of Larpenteur and Cleveland avenues on the UM St. Paul campus
- More than \$5 million in private and federal funds have resulted in nearly complete designs; we anticipate breaking ground in early 2015
- 12 acre site includes parking, co-location of Bee Research Lab, and five acres available for future development as outdoor science and nature observatory

"The combined project saves over \$22 million," Birke points out, "and it addresses the museum's outdated and inflexible facility on the University of Minnesota's East Bank." The museum's dioramas and art collection—valued at over \$20 million—are at risk due to the ravages of heat, humidity and insects.

The new facility, with its planetarium and outdoor educational exhibits, would triple the organization's capacity to serve school groups. Yet, the proposed building is only about 10,000 square feet larger than the current museum.