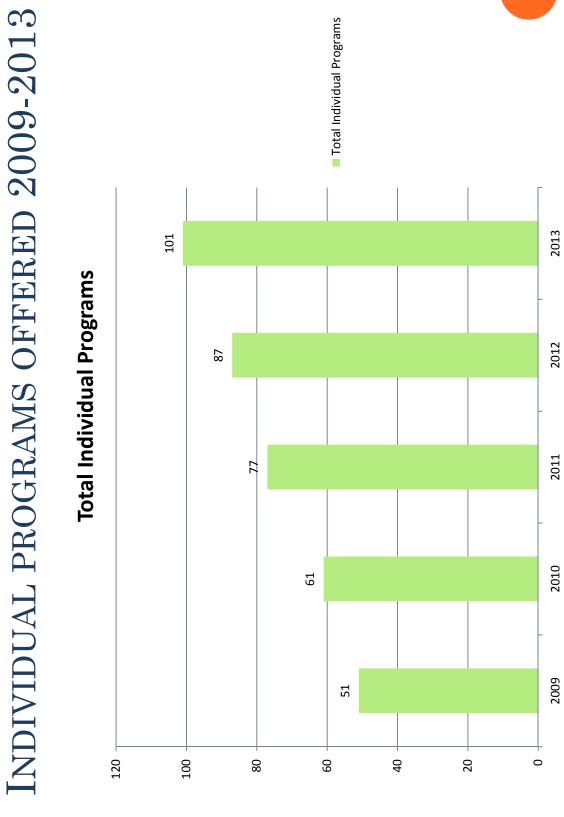

### 7. Presentation on 2013 Budget and Rec Data Analysis

Michelle Tesser presented a Powerpoint review of the budget and analysis data (\*attached\*). Connected to budget, as revenue in rec programs has increased over the years. Michelle explained the budget on specific activities in relation to costs to provide the program versus revenue made.

Comments made during open discussion:

- Gordon Strom asked: Will there ever be a maximum reached on ability to offer programs?
   Michelle stated that we are reaching that maximum now (with 101 programs in 2013.)
- Lauderdale residents are charged a resident rate per our agreement with them.
- Question was asked why there were not more winter programs. Michelle replied that it is hard to have winter programs as there are no staff that time of year to run them and Michelle's other administrative duties become very busy with license and permit renewals.
- Families like Falcon Heights Park & Rec summer offerings for the younger kids.
- Revenues are good.
- Draw from other cities has increased, though Michelle has not done advertising differently.
- What happens if we go over budget? There is a parachute system built in, programs do not have to be dropped.
- Budget for supplies and material are very low. Most of the budget goes for staff salaries.
   Also costs for specialty instructors. The city earns 20% on specialty instructors.
- The extra revenue earned over the past years are transferred into the general funds. They are not maintained in a fund for Parks & Rec.