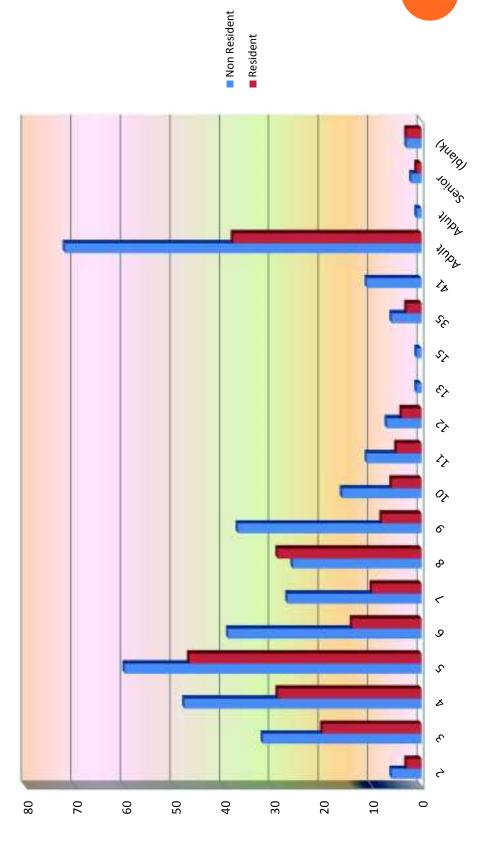

### 7. Presentation on 2013 Budget and Rec Data Analysis

Michelle Tesser presented a Powerpoint review of the budget and analysis data (\*attached\*). Connected to budget, as revenue in rec programs has increased over the years. Michelle explained the budget on specific activities in relation to costs to provide the program versus revenue made.

Comments made during open discussion:

- Gordon Strom asked: Will there ever be a maximum reached on ability to offer programs?
   Michelle stated that we are reaching that maximum now (with 101 programs in 2013.)
- Lauderdale residents are charged a resident rate per our agreement with them.
- Question was asked why there were not more winter programs. Michelle replied that it is hard to have winter programs as there are no staff that time of year to run them and Michelle's other administrative duties become very busy with license and permit renewals.
- Families like Falcon Heights Park & Rec summer offerings for the younger kids.
- Revenues are good.
- Draw from other cities has increased, though Michelle has not done advertising differently.
- What happens if we go over budget? There is a parachute system built in, programs do not have to be dropped.
- Budget for supplies and material are very low. Most of the budget goes for staff salaries.
   Also costs for specialty instructors. The city earns 20% on specialty instructors.
- The extra revenue earned over the past years are transferred into the general funds. They are not maintained in a fund for Parks & Rec.