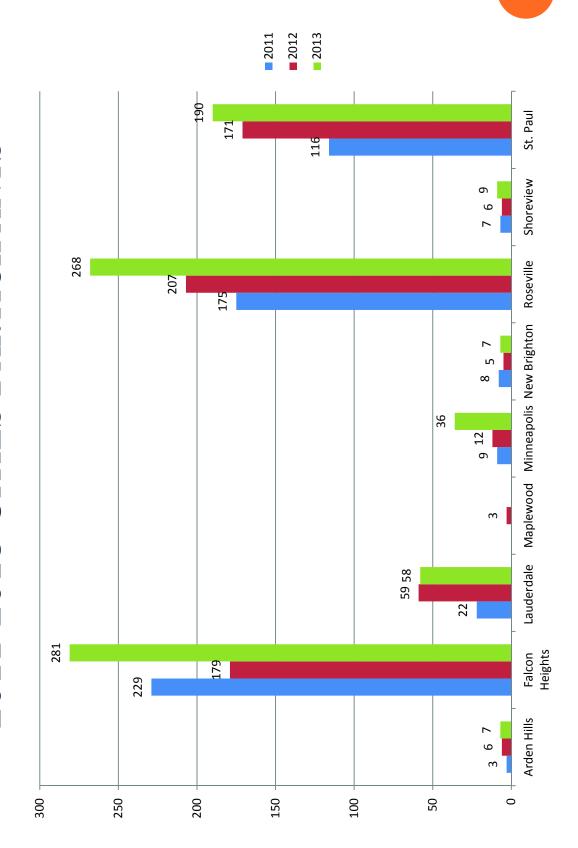

### 7. Presentation on 2013 Budget and Rec Data Analysis

Michelle Tesser presented a Powerpoint review of the budget and analysis data (\*attached\*). Connected to budget, as revenue in rec programs has increased over the years. Michelle explained the budget on specific activities in relation to costs to provide the program versus revenue made.

Comments made during open discussion:

- Gordon Strom asked: Will there ever be a maximum reached on ability to offer programs?
   Michelle stated that we are reaching that maximum now (with 101 programs in 2013.)
- Lauderdale residents are charged a resident rate per our agreement with them.
- Question was asked why there were not more winter programs. Michelle replied that it is hard to have winter programs as there are no staff that time of year to run them and Michelle's other administrative duties become very busy with license and permit renewals.
- Families like Falcon Heights Park & Rec summer offerings for the younger kids.
- Revenues are good.
- Draw from other cities has increased, though Michelle has not done advertising differently.
- What happens if we go over budget? There is a parachute system built in, programs do not have to be dropped.
- Budget for supplies and material are very low. Most of the budget goes for staff salaries.
   Also costs for specialty instructors. The city earns 20% on specialty instructors.
- The extra revenue earned over the past years are transferred into the general funds. They are not maintained in a fund for Parks & Rec.

Park & Rec commission will need to think of a way to get funding back into the budget for park improvements and maintenance. Roseville had to have a referendum to gather enough funds for their recent park improvements. The park improvement study being performed by Candace and her team at WSB will outline options and suggestions regarding funding.