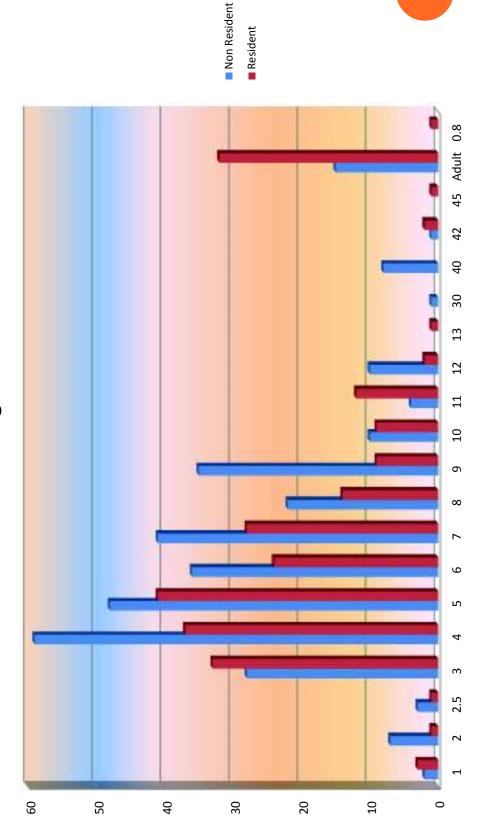

### 7. Presentation on 2013 Budget and Rec Data Analysis

Michelle Tesser presented a Powerpoint review of the budget and analysis data (\*attached\*). Connected to budget, as revenue in rec programs has increased over the years. Michelle explained the budget on specific activities in relation to costs to provide the program versus revenue made.

Comments made during open discussion:

- Gordon Strom asked: Will there ever be a maximum reached on ability to offer programs?
   Michelle stated that we are reaching that maximum now (with 101 programs in 2013.)
- Lauderdale residents are charged a resident rate per our agreement with them.
- Question was asked why there were not more winter programs. Michelle replied that it is hard to have winter programs as there are no staff that time of year to run them and Michelle's other administrative duties become very busy with license and permit renewals.
- Families like Falcon Heights Park & Rec summer offerings for the younger kids.
- Revenues are good.
- Draw from other cities has increased, though Michelle has not done advertising differently.
- What happens if we go over budget? There is a parachute system built in, programs do not have to be dropped.
- Budget for supplies and material are very low. Most of the budget goes for staff salaries.
   Also costs for specialty instructors. The city earns 20% on specialty instructors.
- The extra revenue earned over the past years are transferred into the general funds. They are not maintained in a fund for Parks & Rec.