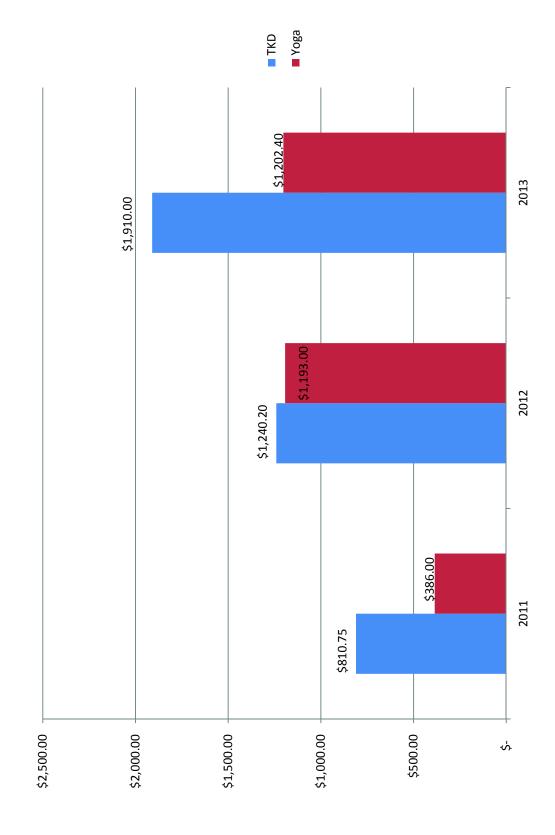

### 7. Presentation on 2013 Budget and Rec Data Analysis

Michelle Tesser presented a Powerpoint review of the budget and analysis data (\*attached\*). Connected to budget, as revenue in rec programs has increased over the years. Michelle explained the budget on specific activities in relation to costs to provide the program versus revenue made.

Comments made during open discussion:

- Gordon Strom asked: Will there ever be a maximum reached on ability to offer programs?
   Michelle stated that we are reaching that maximum now (with 101 programs in 2013.)
- Lauderdale residents are charged a resident rate per our agreement with them.
- Question was asked why there were not more winter programs. Michelle replied that it is hard to have winter programs as there are no staff that time of year to run them and Michelle's other administrative duties become very busy with license and permit renewals.
- Families like Falcon Heights Park & Rec summer offerings for the younger kids.
- Revenues are good.
- Draw from other cities has increased, though Michelle has not done advertising differently.
- What happens if we go over budget? There is a parachute system built in, programs do not have to be dropped.
- Budget for supplies and material are very low. Most of the budget goes for staff salaries.
   Also costs for specialty instructors. The city earns 20% on specialty instructors.
- The extra revenue earned over the past years are transferred into the general funds. They are not maintained in a fund for Parks & Rec.