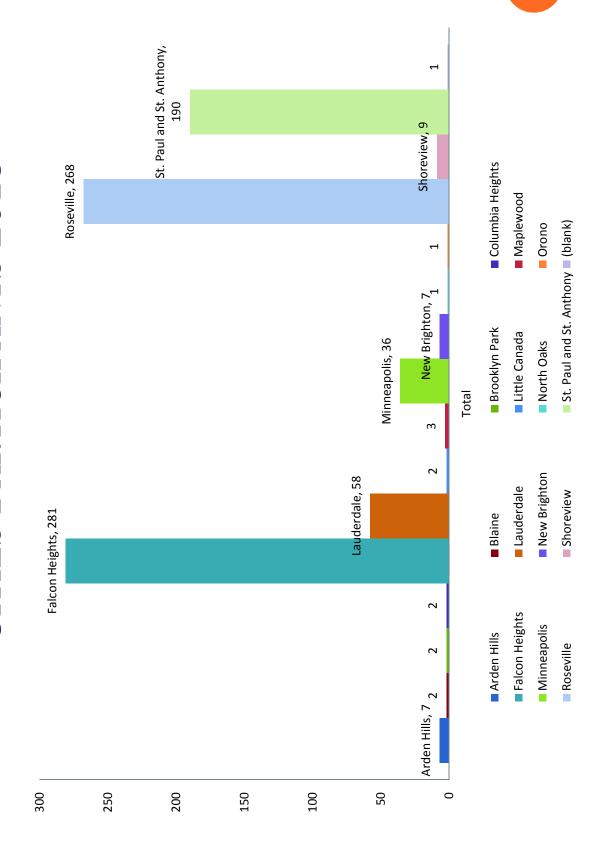

### 7. Presentation on 2013 Budget and Rec Data Analysis

Michelle Tesser presented a Powerpoint review of the budget and analysis data (\*attached\*). Connected to budget, as revenue in rec programs has increased over the years. Michelle explained the budget on specific activities in relation to costs to provide the program versus revenue made.

Comments made during open discussion:

- Gordon Strom asked: Will there ever be a maximum reached on ability to offer programs?
   Michelle stated that we are reaching that maximum now (with 101 programs in 2013.)
- Lauderdale residents are charged a resident rate per our agreement with them.
- Question was asked why there were not more winter programs. Michelle replied that it is hard to have winter programs as there are no staff that time of year to run them and Michelle's other administrative duties become very busy with license and permit renewals.
- Families like Falcon Heights Park & Rec summer offerings for the younger kids.
- Revenues are good.
- Draw from other cities has increased, though Michelle has not done advertising differently.
- What happens if we go over budget? There is a parachute system built in, programs do not have to be dropped.
- Budget for supplies and material are very low. Most of the budget goes for staff salaries.
   Also costs for specialty instructors. The city earns 20% on specialty instructors.
- The extra revenue earned over the past years are transferred into the general funds. They are not maintained in a fund for Parks & Rec.

Park & Rec commission will need to think of a way to get funding back into the budget for park improvements and maintenance. Roseville had to have a referendum to gather enough funds for their recent park improvements. The park improvement study being performed by Candace and her team at WSB will outline options and suggestions regarding funding.