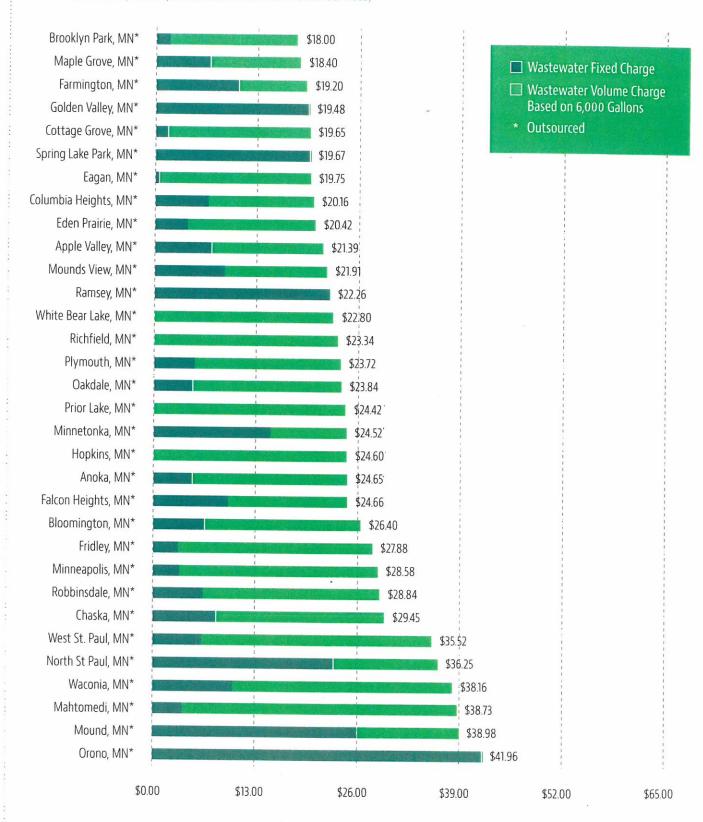

#### MINNEAPOLIS/ST. PAUL METRO

(Served by Metropolitan Council Environmental Services)

TYPICAL MONTHLY RESIDENTIAL WASTEWATER UTILITY BILL (\$)