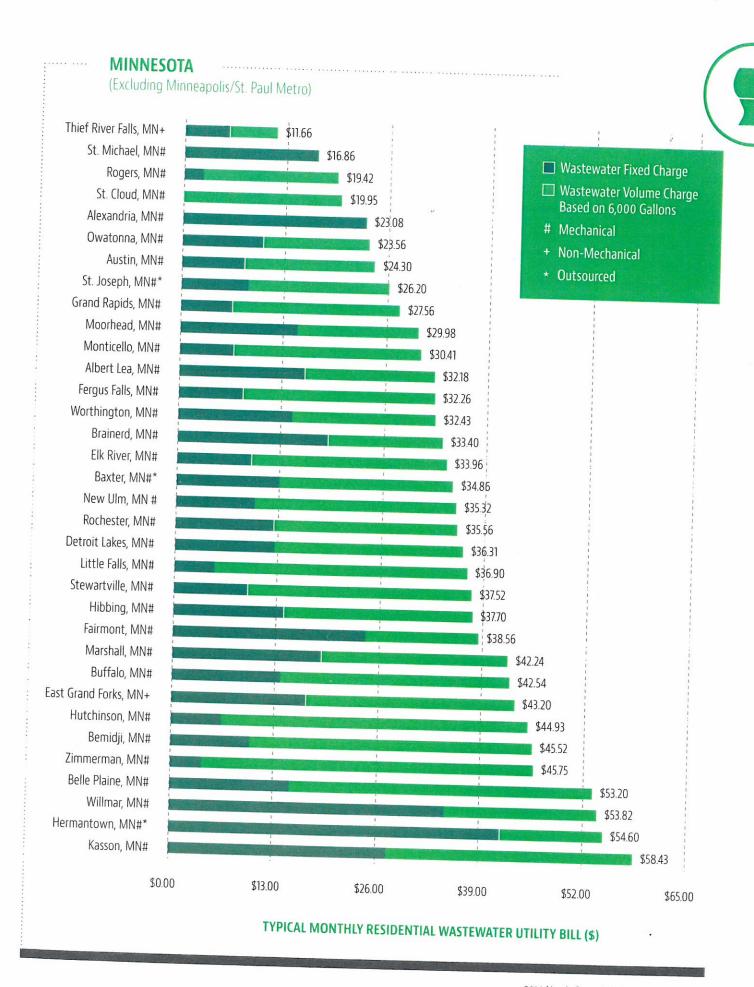

#### MINNEAPOLIS/ST. PAUL METRO

(Served by Metropolitan Council Environmental Services)

TYPICAL MONTHLY RESIDENTIAL WASTEWATER UTILITY BILL (\$)