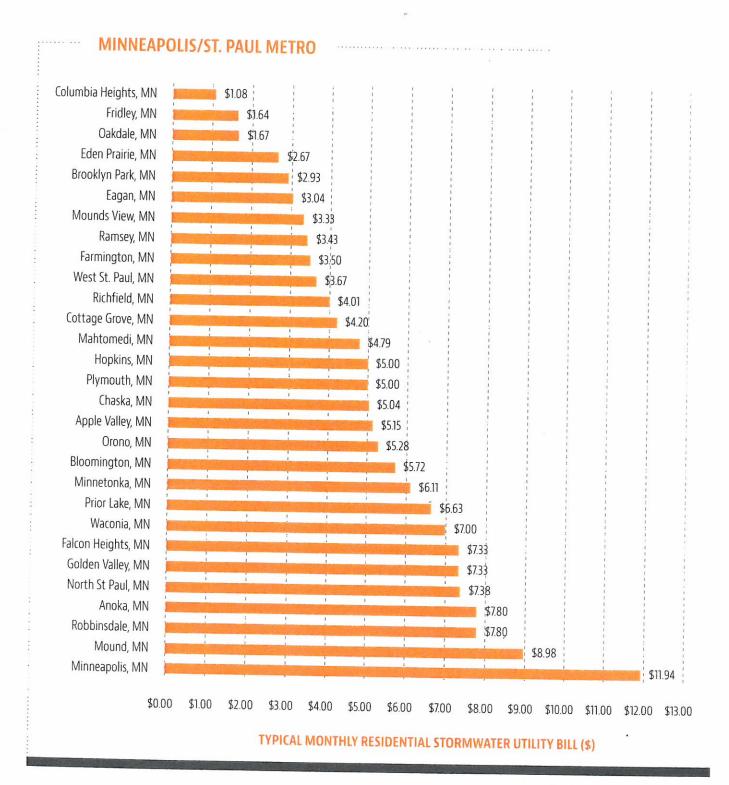

#### MINNEAPOLIS/ST. PAUL METRO

(Served by Metropolitan Council Environmental Services)

TYPICAL MONTHLY RESIDENTIAL WASTEWATER UTILITY BILL (\$)