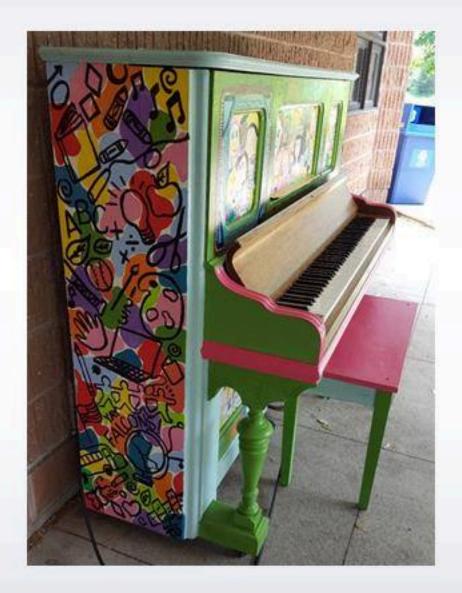

# AP lay Your Part

DURING THE MONTH OF JUNE, 2018, THE CITY OF FALCON HEIGHTS WILL HOST A PIANO DESIGNED BY LOCAL STUDENTS FROM FALCON HEIGHTS ELEMENTARY!

THE PIANO, LOCATED AT COMMUNITY PARK, WAS PAID FOR BY GRANT FUNDING THROUGH THE UNIVERSITY OF MINNESOTA'S 'GOOD NEIGHBOR FUND'.

IF YOU USE THE PIANO AND POST TO SOCIAL MEDIA, PLEASE TAG US WITH: #PLAYYOURPART

THE FALCON HEIGHTS PARKS AND REC COMMISSION CHOSE THIS THEME ALONG WITH THE F.H.E. STUDENTS TO HIGHLIGHT THE IMPORTANCE OF INCLUSION BY SHOWING THE MANY PEOPLE WHO REPRESENT THE CITY ALONG WITH SOME OF THEIR FAVORITE FALCON HEIGHTS - THINGS!