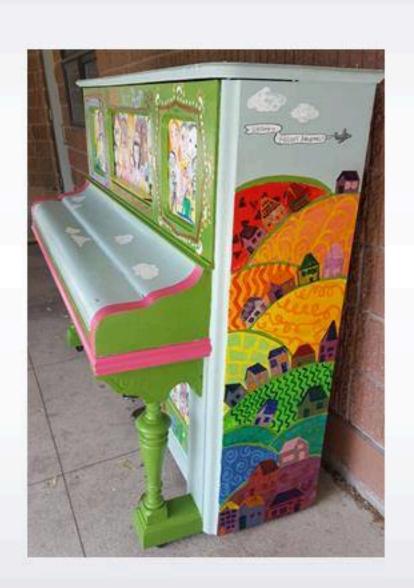

# AP lay Your Part

DURING THE MONTH OF JUNE, 2018, THE CITY OF FALCON HEIGHTS WILL HOST A PIANO DESIGNED BY LOCAL STUDENTS FROM FALCON HEIGHTS ELEMENTARY!

THE PIANO, LOCATED AT COMMUNITY PARK, WAS PAID FOR BY GRANT FUNDING THROUGH THE UNIVERSITY OF MINNESOTA'S 'GOOD NEIGHBOR FUND'.

IF YOU USE THE PIANO AND POST TO SOCIAL MEDIA, PLEASE TAG US WITH: #PLAYYOURPART

THE FALCON HEIGHTS PARKS AND REC COMMISSION CHOSE THIS THEME ALONG WITH THE F.H.E. STUDENTS TO HIGHLIGHT THE IMPORTANCE OF INCLUSION BY SHOWING THE MANY PEOPLE WHO REPRESENT THE CITY ALONG WITH SOME OF THEIR FAVORITE FALCON HEIGHTS - THINGS!