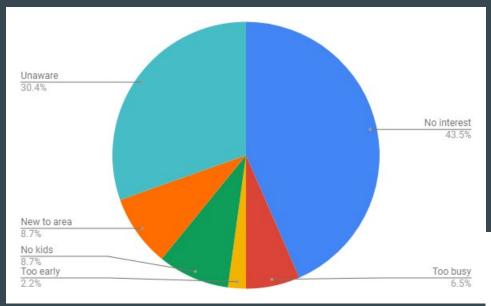

### Survey Results - Open ended

- If you have never attended, please list reasons why not?
  - Unaware, Not interested, New to the area, Too early, No kids, No time.
- What about the program would motivate you to come back next summer?
  - Free/fun
- What form of marketing do you prefer?
  - Mail: 12 | Electronic/Facebook: 15 | None: 15 | Instagram ads: 1 | Radio: 1 | Twitter: 1 | Free stuff: 1

# Survey ResultSpen ended

- If you have never attended, please list reasons why not?
  - Unaware, Not interested, New to the area, Too early, No kids, No time.
- What about the program would motivate you to come back next summer?
  - Free/fun
- What form of marketing do you prefer?
  - Mail: 12 | Electronic/Facebook: 15 | None: 15 | Instagram ads: 1 | Radio: 1 | Twitter: 1 | Free stuff: 1