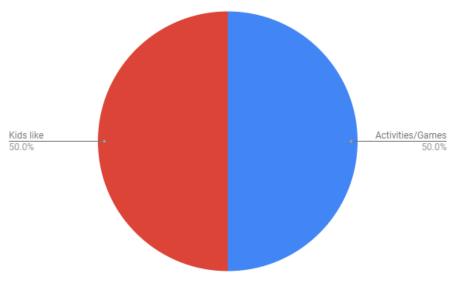

#### Summer 2018 Data

- Rec on the Go: Session 1
  - 1 participant
- Rec on the Go: Session 2
  - 17 participants
  - 5 of diverse populations
- Rec on the Go: Session 3
  - 8 participants
  - 2 of diverse populations

### Summer 2018 Data

- Rec on the Go: Session 1
  - 1 participant
- Rec on the Go: Session 2
  - 17 participants
  - 5 of diverse populations
- Rec on the Go: Session 3
  - 8 participants
  - 2 of diverse populations

#### **Survey Results**

- Are you familiar with the free Falcon Heights Park and Rec program "Rec on the Go"?
  - 9/46 said yes
- Have you ever attended "Rec on the Go"?
  - 2/46 said yes

Overall lack of awareness

## Survey Results

- Are you familiar with the free Falcon Heights Park and Rec program "Rec on the Go"?
  - 9/46 said yes
- Have you ever attended "Rec on the Go"?
  - 2/46 said yes

Overall lack of awareness