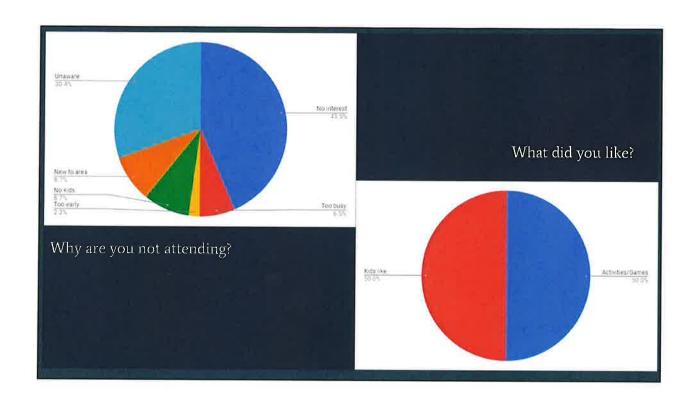

#### **Survey Results**

- Are you familiar with the free Falcon Heights Park and Rec program "Rec on the Go"?
  - 9/46 said yes
- Have you ever attended "Rec on the Go"?
  - 2/46 said yes

Overall lack of awareness

### Survey Results - Open ended

- If you have never attended, please list reasons why not?
  - Unaware, Not interested, New to the area, Too early, No kids, No time.
- What about the program would motivate you to come back next summer?
  - Free/fun
- What form of marketing do you prefer?
  - Mail: 12 | Electronic/Facebook: 15 | None: 15 | Instagram ads: 1 | Radio: 1 | Twitter: 1 | Free stuff: 1

#### Why are you not attending?

#### What did you like?