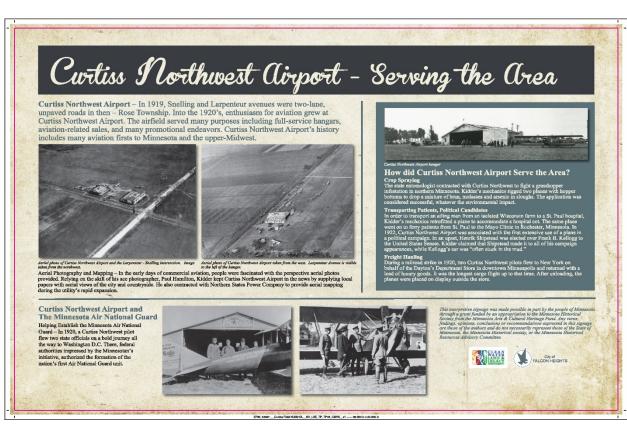

| Item        | Grant Updates                                                                                                                                                                                                                                                                                                                                                                                                                                                                                            |  |
|-------------|----------------------------------------------------------------------------------------------------------------------------------------------------------------------------------------------------------------------------------------------------------------------------------------------------------------------------------------------------------------------------------------------------------------------------------------------------------------------------------------------------------|--|
| Description | a. Piano in the Park  The City of Falcon Heights regularly explores grant funding opportunities to enhance Parks and Recreation throughout the city. As an ongoing effort to connect visitors with the parks, the Parks and Recreation Commission discovered an opportunity to do so by hosting a "Piano in the Park" for public use at Community Park. In the Fall of 2017, the city was awarded the grant and the first payment of \$833.33 (one third of the cost) was received in September of 2017. |  |
|             | The Good Neighbor Fund was established in 2008 by the University of Minnesota. Funds are available from the annual proceeds of an endowment established at the time of the development of TCF Bank Stadium.                                                                                                                                                                                                                                                                                              |  |
|             | Groups eligible to apply must be member organizations of the University of Minnesota Stadium Advisory Group.                                                                                                                                                                                                                                                                                                                                                                                             |  |
|             | Having completed the project in July of 2018, staff submitted final reporting and has now received the final payment totaling \$1667.67.                                                                                                                                                                                                                                                                                                                                                                 |  |
|             | b. Curtiss Field Signage The Minnesota Historical Society announces 50 recipients of 56 Minnesota Historical and Cultural Heritage Small Grants (up to \$10,000 each), totaling \$415,269 in 29 counties.                                                                                                                                                                                                                                                                                                |  |
|             | Small grants are awarded quarterly to help nonprofit and educational organizations, government units and tribal organizations preserve and share Minnesota history. This cycle of awards was approved by the MNHS Executive Council on June 1, 2017.                                                                                                                                                                                                                                                     |  |
|             | Minnesota Historical and Cultural Heritage Grants are made possible by the Legacy Amendment's Arts and Cultural Heritage Fund through the vote of Minnesotans on Nov. 4, 2008. The Legacy Amendment supports efforts to preserve Minnesota land, water and legacy, including Minnesota history and cultural heritage.                                                                                                                                                                                    |  |

# Curtiss Field - Signage