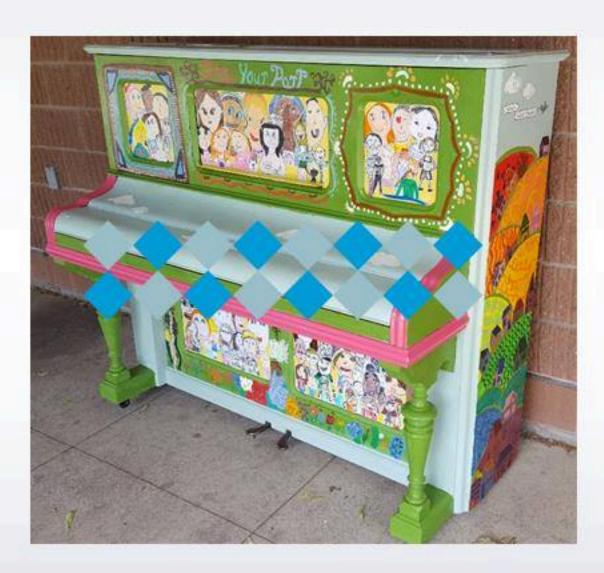

# AP lay Your Part

DURING THE MONTH OF JUNE, 2018, THE CITY OF FALCON HEIGHTS WILL HOST A PIANO DESIGNED BY LOCAL STUDENTS FROM FALCON HEIGHTS ELEMENTARY!

THE PIANO, LOCATED AT COMMUNITY PARK, WAS PAID FOR BY GRANT FUNDING THROUGH THE UNIVERSITY OF MINNESOTA'S 'GOOD NEIGHBOR FUND'.

IF YOU USE THE PIANO AND POST TO SOCIAL MEDIA, PLEASE TAG US WITH: #PLAYYOURPART

THE FALCON HEIGHTS PARKS AND REC COMMISSION CHOSE THIS THEME ALONG WITH THE F.H.E. STUDENTS TO HIGHLIGHT THE IMPORTANCE OF INCLUSION BY SHOWING THE MANY PEOPLE WHO REPRESENT THE CITY ALONG WITH SOME OF THEIR FAVORITE FALCON HEIGHTS - THINGS!