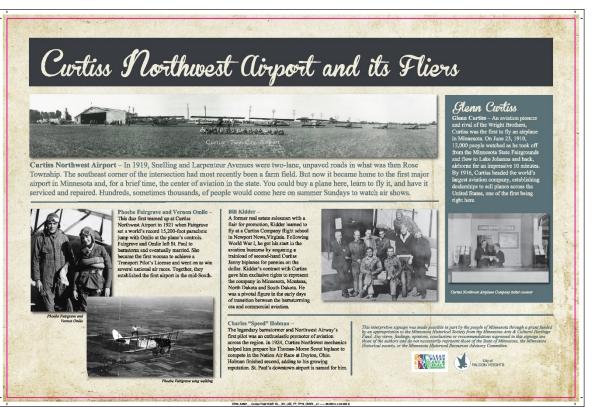

ed |     |
| -         |     |

# AP lay Your Part

DURING THE MONTH OF JUNE, 2018, THE CITY OF FALCON HEIGHTS WILL HOST A PIANO DESIGNED BY LOCAL STUDENTS FROM FALCON HEIGHTS ELEMENTARY!

THE PIANO, LOCATED AT COMMUNITY PARK, WAS PAID FOR BY GRANT FUNDING THROUGH THE UNIVERSITY OF MINNESOTA'S 'GOOD NEIGHBOR FUND'.







IF YOU USE THE PIANO AND POST TO SOCIAL MEDIA, PLEASE TAG US WITH: #PLAYYOURPART

THE FALCON HEIGHTS PARKS AND REC COMMISSION CHOSE THIS THEME ALONG WITH THE F.H.E. STUDENTS TO HIGHLIGHT THE IMPORTANCE OF INCLUSION BY SHOWING THE MANY PEOPLE WHO REPRESENT THE CITY ALONG WITH SOME OF THEIR FAVORITE FALCON HEIGHTS - THINGS!

FOR MORE INFORMATION AFTER YOU TICKLE THE IVORIES, CONTACT
FALCON HEIGHTS CITY HALL 651.792.7600 OR MAIL@FALCONHEIGHTS.ORG

# Curtiss Field - Signage









# Falcon Heights Parks and Rec

Bryan Soto, Justin Tacheny, & Joe Butze

#### **Purpose**

- Increase awareness for each program and find new ways to reach a diverse population.
- Increase participation for the free program Rec on the Go!
   Main focus

#### **Review of Past Research**

- Market your programs specifically to different focus areas
- Less about the activities, more about the environment
- Key to success: Knowledge

#### Summer 2018 Data

- Rec on the Go: Session 1
  - 1 participant
- Rec on the Go: Session 2
  - 17 participants
  - 5 of diverse populations
- Rec on the Go: Session 3
  - 8 participants
  - 2 of diverse populations

- Town population
  - Roughly 5,592
- Facebook Followers
  - 595
- Flyer Distribution
  - 3 apartment buildings







# Study Design

- W