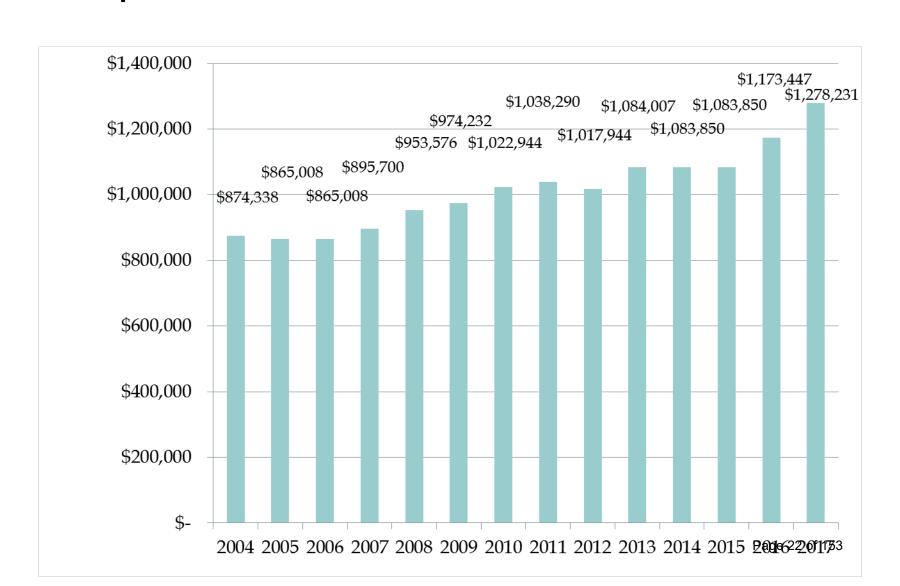

## History of Property Tax Levy

# • History of Property Tax Levy, cont.

Overall levy has increased by \$403,893 since 2004.

No transfers from Reserves to General Fund operations since 2014.

Since 2014, the average city portion tax increase on a median value home is \$22 per year.