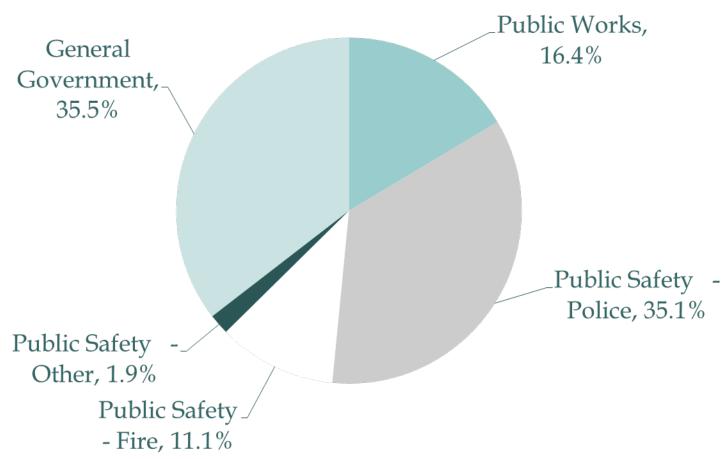

01 to \$500  | 13         | 1%            | 93%           |            |  |
| > \$500         | 93         | 7%            | 100%          |            |  |
|                 |            |               |               |            |  |
| Total:          | 1300       | 100%          |               |            |  |
|                 |            |               |               |            |  |
|                 |            |               |               |            |  |

## • • 2017 Expenditures



# Cities Receive Sales Tax Exemption

#### **Effective 2014**

• 2013 MN State Legislature passed State Law changes exempting cities from sales taxes

 General Fund operational expenditure savings are estimated at around \$5,500 yearly

## 2017 Budgeted General Fund Expenditures By Dept.



### 2017 General Fund Expenditures by Department

% of Total Expenditures by Department



## • • Levy Comparisons

|                       | 2014        | 2015        | 2016        | Proposed<br>2017 | % Change               |
|-----------------------|-------------|-------------|-------------|------------------|------------------------|
| Ad<br>valorem<br>levy | \$944,570   | \$1,014,116 | \$1,046,183 | \$1,152,646      | + \$106,463<br>+ 10.2% |
| Debt levy             | \$139,280   | \$69,734 *  | \$127,264   | \$125,585        | -\$1,680<br>-1.3%      |
| Total levy            | \$1,083,850 | \$1,083,850 | \$1,173,447 | \$1,278,231      | + \$104,784 +8.9%      |

<sup>\*</sup> In 2015 a transfer of \$100,000 from reserves to decrease debt levy.

## • • 2017 Proposed Budget

- Consol