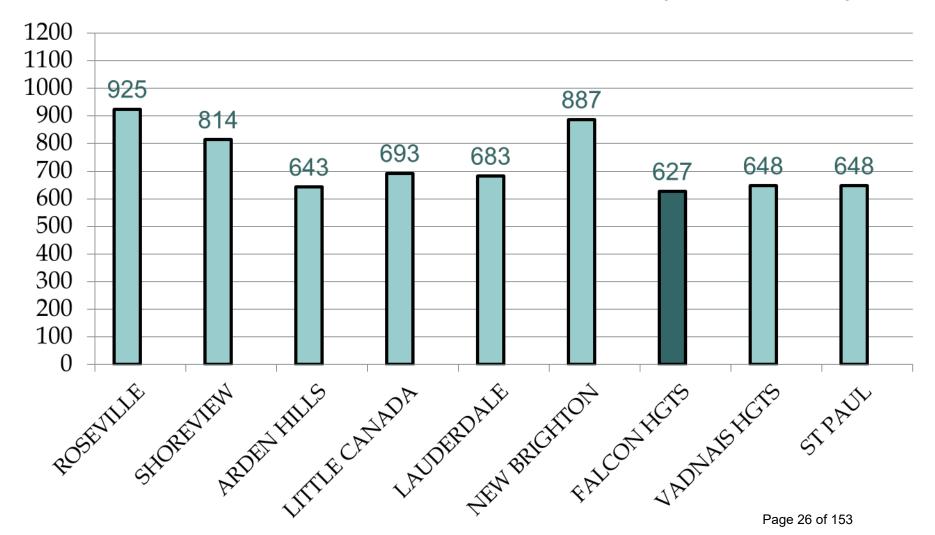

# • • Ramsey County Median Values

|                 | 2016 Median<br>Value | 2017 Median<br>Value | % Change |
|-----------------|----------------------|----------------------|----------|
| Arden Hills     | \$300,300            | \$306,350            | 2.0%     |
| Falcon Heights  | \$247,700            | \$252,600            | 2.0%     |
| Gem Lake        | \$227,800            | \$243,950            | 7.1%     |
| Lauderdale      | \$186,550            | \$184,350            | -1.2%    |
| Little Canada   | \$223,900            | \$228,200            | 1.9%     |
| Maplewood       | \$190,800            | \$200,900            | 5.3%     |
| Mounds View     | \$174,600            | \$184,350            | 5.6%     |
| New Brighton    | \$218,600            | \$226,600            | 3.7%     |
| North St. Paul  | \$157,500            | \$168,100            | 6.7%     |
| Roseville       | \$216,400            | \$226,800            | 4.8%     |
| St. Paul        | \$151,500            | \$161,200            | 6.4%     |
| Shoreview       | 253,800              | \$267,300            | 5.3%     |
| Vadnais Heights | \$234,300            | \$232,900            | -0.6%    |
| White Bear Lake | \$184,700            | \$194,500            | 5.3%     |