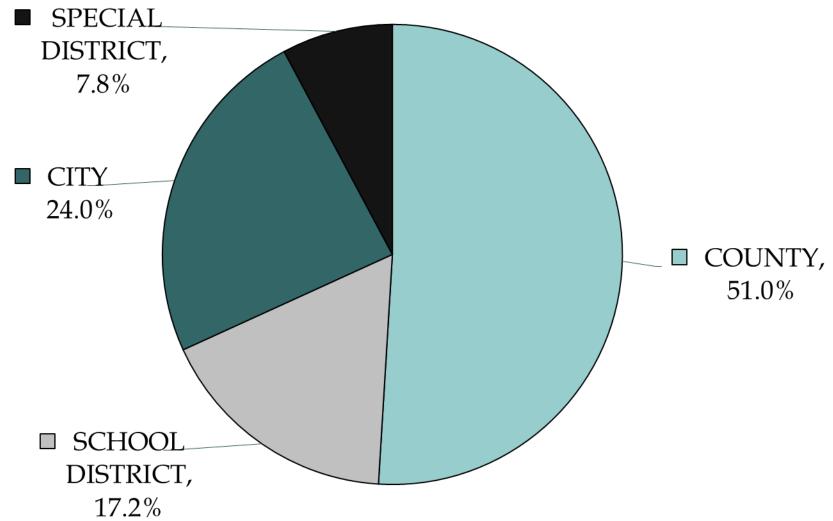

## City Tax Rate History

## • • | Property Tax Impacts

|                                            | Payable<br>2017  | Payable<br>2016  | Payable<br>2015  | Payable<br>2014  |
|--------------------------------------------|------------------|------------------|------------------|------------------|
| Median<br>Valued Home                      | \$252,600        | \$247,700        | \$251,500        | \$224,900        |
| Taxable<br>Median Value<br>after Exclusion | \$238,094        | \$232,753        | \$236,895        | \$207,901        |
| Tax Capacity<br>(1% of value)              | 2381             | 2328             | 2369             | 2079             |
| City Tax Rate                              | 26.334%          | 25.840%          | 23.459%          | 24.819%          |
| City Taxes                                 | 627              | 601              | \$556            | \$515            |
| Net Change<br>Prior Year                   | \$26<br>Increase | \$45<br>Increase | \$41<br>Increase | \$46<br>Decrease |
|                                            |                  |                  |                  | Page 24 of 153   |