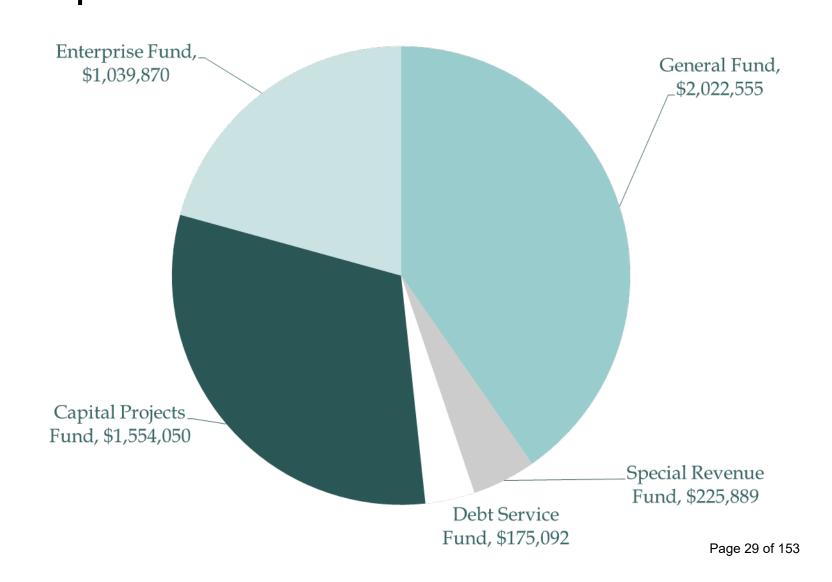

| Item        | 2016 Truth in T                                                                                                                                                                                                                                                                                                                                                                                                                                                                                                                                                                                                                                                                                                | 2016 Truth in Taxation Hearing to Adopt Tax Levy and 2017 Budget |                                                                  |                       |                                           |  |  |  |
|-------------|----------------------------------------------------------------------------------------------------------------------------------------------------------------------------------------------------------------------------------------------------------------------------------------------------------------------------------------------------------------------------------------------------------------------------------------------------------------------------------------------------------------------------------------------------------------------------------------------------------------------------------------------------------------------------------------------------------------|------------------------------------------------------------------|------------------------------------------------------------------|-----------------------|-------------------------------------------|--|--|--|
| Description | Each year the City Council is required to adopt a budget and tax levy to fund City operations. This action must be completed before the end of the year, and the adopted levy is then provided to Ramsey County so they can produce property tax statements for each parcel in the County. On September 28th, the City Council adopted a preliminary levy and established December 14th as the date at which the public would be given an opportunity to address the Council about the proposed budget and tax levy.  Before the Council, are a proposed property tax levy of \$1,278,231 and a General Fund Budget of \$2,022,555. The levy and budget with a comparison to previous years is detailed below: |                                                                  |                                                                  |                       |                                           |  |  |  |
|             |                                                                                                                                                                                                                                                                                                                                                                                                                                                                                                                                                                                                                                                                                                                | 2015 Levy                                                        | 2016 Levy                                                        | Proposed 2017<br>Levy | % Increase<br>(Decrease)/<br>2016 to 2017 |  |  |  |
|             | Ad Valorem                                                                                                                                                                                                                                                                                                                                                                                                                                                                                                                                                                                                                                                                                                     | \$1,014,116                                                      | \$1,046,183                                                      | \$1,152,646           | 10.2%                                     |  |  |  |
|             | Debt Service                                                                                                                                                                                                                                                                                                                                                                                                                                                                                                                                                                                                                                                                                                   | \$69,734                                                         | \$127,264                                                        | \$125,585             | 1.3%                                      |  |  |  |
|             | Total                                                                                                                                                                                                                                                                                                                                                                                                                                                                                                                                                                                                                                                                                                          | \$1,083,850                                                      | \$1,173,447                                                      | \$1,278,231           | 8.9%                                      |  |  |  |
|             | 2015 General<br>Fund Budget                                                                                                                                                                                                                                                                                                                                                                                                                                                                                                                                                                                                                                                                                    |                                                                  | 2016 General Proposed 2017<br>Fund Budget General Fund<br>Budget |                       | % Increase<br>2016 to 2017                |  |  |  |
|             |                                                                                                                                                                                                                                                                                                                                                                                                                                                                                                                                                                                                                                                                                                                | \$1,877,165                                                      | \$1,923,292                                                      | ,923,292 5.2%         |                                           |  |  |  |
|             | The impact of this proposed levy on a median valued home, which in 2017 is assessed at \$252,600 (8.9% increase over 2016), is estimated to result in an increase of \$26, in the City portion of the homeowner's taxes.                                                                                                                                                                                                                                                                                                                                                                                                                                                                                       |                                                                  |                                                                  |                       |                                           |  |  |  |

## • • 2017 Property Tax Allocation