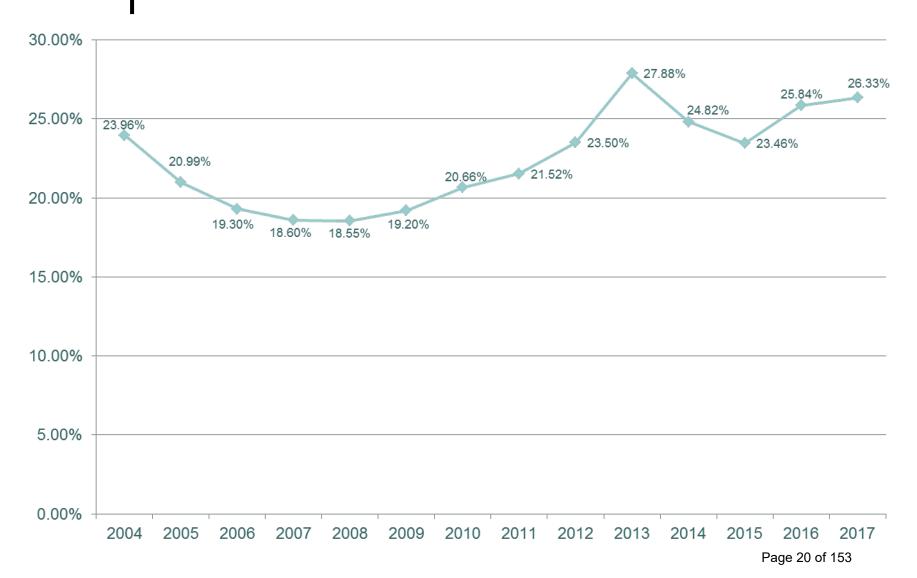

# History of Transfer of Reserves to General Fund

# • History of Property Tax Levy, cont.

Overall levy has increased by \$403,893 since 2004.

No transfers from Reserves to General Fund operations since 2014.

Since 2014, the average city portion tax increase on a median value home is \$22 per year.