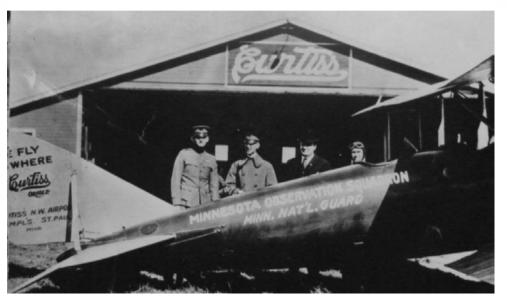

# **Placard highlighting Air Service**

FREEDOM

AIRMEN

CITIZEN

- Miller pictured but not named.
- Much more to the story
  - Godfather of Air National Guard
  - Pioneer for MN Aviation
  - Championed Northwest Airlines and the MpIs International Airport