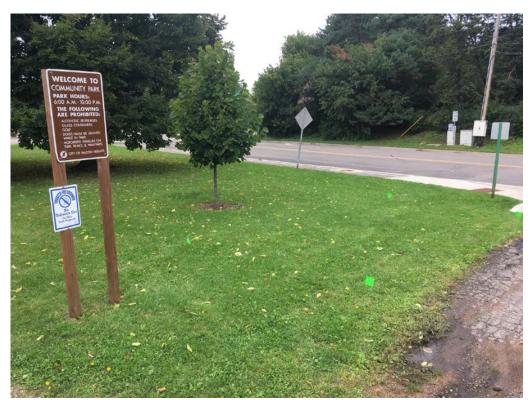

Proposed location at Falcon Heights Community Park

Corners of collection area marked with green flags.

Park sign to be moved to other side of trail.

The City That Soars!