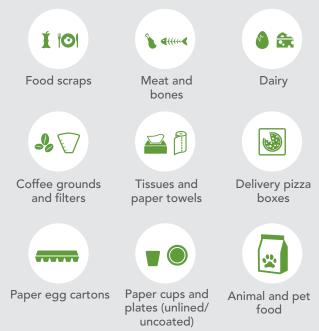

#### What materials can I recycle as organics recycling?

- All food waste (including dairy).
- Egg shells.
- Food soiled paper products.
- Fruit/vegetable scraps.
- Grains.
- Meats, including bones.
- Nut shells.
- Paper towels.
- Tissues.

Visit <u>RamseyRecycles.com/OR</u> for more items.