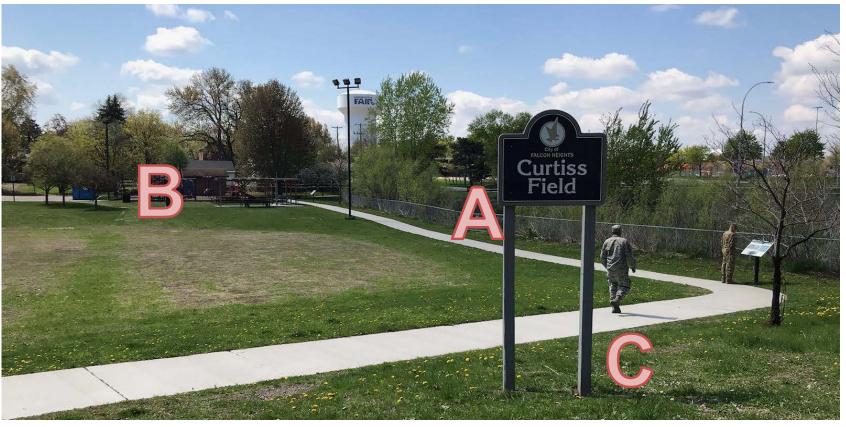

# **Proposed Monument Placements**

MA FREEDOM

CITIZEN AIRMEN

Possible monument locations