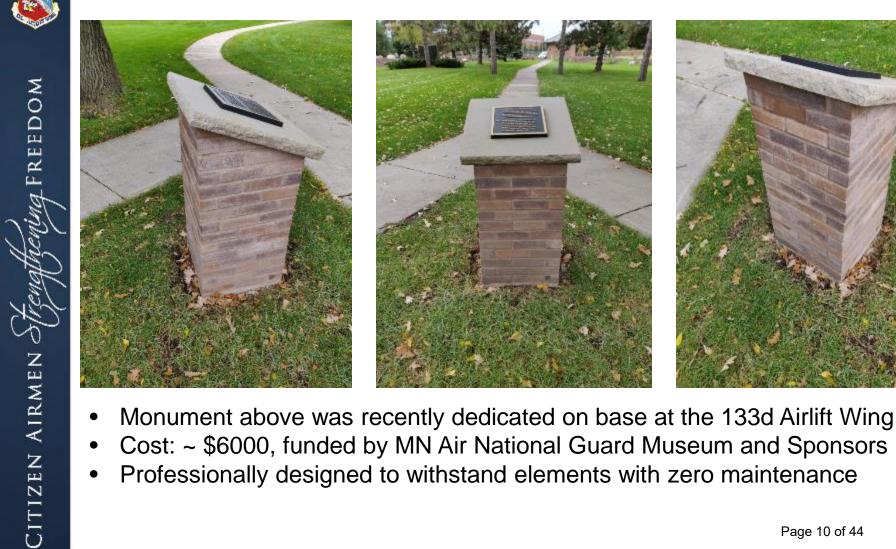

# **Proposed Monument at Curtiss Field**

Page 10 of 44

# Plaque proposal

- Plaque manufactured in bronze relief
- Relief photo of Capt Miller and Lt Col Garris in front of Curtiss Oriole aircraft (top 2/3 of plaque)
- Proposed inscription (bottom 1/3 of plaque):

September 26,1920: Captain Ray S. Miller of the Minnesota National Guard piloted a Curtiss Oriole biplane from this site. He led a daring and bold 8-day journey to Washington D.C. to lobby military and congressional leaders for military aviation funding. This mission established the 109<sup>th</sup> Observation Squadron, the first federally recognized aviation unit in the National Guard, effective January 17, 1921.

Currently known as the 109<sup>th</sup> Airlift Squadron, the unit is part of the 133<sup>rd</sup> Airlift Wing (Minnesota Air National Guard) and is based at Minneapolis/St. Paul International Airport.

With numerous successes and promotions, Brigadier General Ray Miller was considered a the godfather of the Air National Guard. He was also a pioneer of early civil aviation, was the first Chief Pilot of Northwest Airlines, and also founded and dedicated Wold-Chamberlain Airport (modern day MSP International Airport).

Dedicated on September 27, 2020 by the 133<sup>rd</sup> Airlift Wing, in recognition of the 100<sup>th</sup> Anniversary of the inaugural flight