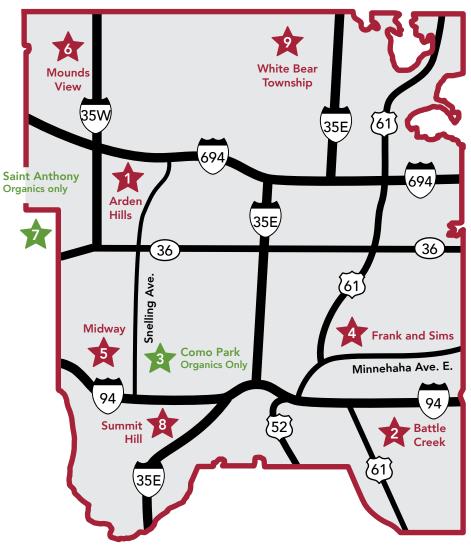

#### FREE DROP-OFF LOCATIONS Open to Ramsey County residents only.

- ARDEN HILLS 3530 Hudson Ave., Arden Hills
- BATTLE CREEK 389 S. Winthrop St., Saint Paul
- COMO PARK (Open 24/7) 1149 Beulah Lane, Saint Paul
- FRANK AND SIMS 1150 Sims Ave., Saint Paul
- MIDWAY 1943 Pierce Butler Route, Saint Paul
- MOUNDS VIEW 8307 Long Lake Road, Mounds View
- SAINT ANTHONY (Open 24/7) 3301 Silver Lake Rd. NE, Saint Anthony
- SUMMIT HILL 870 Pleasant Ave., Saint Paul
  - WHITE BEAR TOWNSHIP
    5900 Sherwood Road, White Bear Township

## **YARD WASTE & ORGANICS RECYCLING COLLECTION SITES**

|    | Items Accepted                                                        | Leaves &<br>Grass | Shrubs &<br>Branches | Organics<br>Recycling                                                                                                                                                                                                                                                                                                                                                                                                                                                                                                                                                                                                                                                                                                                                                                                                                                                                                                                                                                                                                                                                                                                                                                                                                                                                                                                                                                                                                                                                                                                                                                                                                                                                                                                                                                                                                                                                                                                                                                                                                                                                                                                |
|----|-----------------------------------------------------------------------|-------------------|----------------------|--------------------------------------------------------------------------------------------------------------------------------------------------------------------------------------------------------------------------------------------------------------------------------------------------------------------------------------------------------------------------------------------------------------------------------------------------------------------------------------------------------------------------------------------------------------------------------------------------------------------------------------------------------------------------------------------------------------------------------------------------------------------------------------------------------------------------------------------------------------------------------------------------------------------------------------------------------------------------------------------------------------------------------------------------------------------------------------------------------------------------------------------------------------------------------------------------------------------------------------------------------------------------------------------------------------------------------------------------------------------------------------------------------------------------------------------------------------------------------------------------------------------------------------------------------------------------------------------------------------------------------------------------------------------------------------------------------------------------------------------------------------------------------------------------------------------------------------------------------------------------------------------------------------------------------------------------------------------------------------------------------------------------------------------------------------------------------------------------------------------------------------|
| \$ | <b>ARDEN HILLS</b><br>3530 Hudson Ave.<br>Arden Hills                 | ~                 | ~                    | <b>√</b>                                                                                                                                                                                                                                                                                                                                                                                                                                                                                                                                                                                                                                                                                                                                                                                                                                                                                                                                                                                                                                                                                                                                                                                                                                                                                                                                                                                                                                                                                                                                                                                                                                                                                                                                                                                                                                                                                                                                                                                                                                                                                                                             |
| 2  | <b>BATTLE CREEK</b><br>389 S. Winthrop St.<br>Saint Paul              | ✓                 |                      | <b>√</b>                                                                                                                                                                                                                                                                                                                                                                                                                                                                                                                                                                                                                                                                                                                                                                                                                                                                                                                                                                                                                                                                                                                                                                                                                                                                                                                                                                                                                                                                                                                                                                                                                                                                                                                                                                                                                                                                                                                                                                                                                                                                                                                             |
| 3  | <b>COMO PARK - 24/7</b><br>1149 Beulah Ln.<br>Saint Paul              |                   |                      | <b>v</b>                                                                                                                                                                                                                                                                                                                                                                                                                                                                                                                                                                                                                                                                                                                                                                                                                                                                                                                                                                                                                                                                                                                                                                                                                                                                                                                                                                                                                                                                                                                                                                                                                                                                                                                                                                                                                                                                                                                                                                                                                                                                                                                             |
| 4  | <b>FRANK AND SIMS</b><br>1150 Sims Ave.<br>Saint Paul                 | -                 | ~                    | <b>√</b>                                                                                                                                                                                                                                                                                                                                                                                                                                                                                                                                                                                                                                                                                                                                                                                                                                                                                                                                                                                                                                                                                                                                                                                                                                                                                                                                                                                                                                                                                                                                                                                                                                                                                                                                                                                                                                                                                                                                                                                                                                                                                                                             |
| Þ  | MIDWAY<br>1943 Pierce Butler Rt.<br>Saint Paul                        | ✓                 | ✓                    | <ul> <li>Image: A second s</li></ul> |
| 6  | <b>MOUNDS VIEW</b><br>8307 Long Lake Rd.<br>Mounds View               | ✓                 |                      | <b>√</b>                                                                                                                                                                                                                                                                                                                                                                                                                                                                                                                                                                                                                                                                                                                                                                                                                                                                                                                                                                                                                                                                                                                                                                                                                                                                                                                                                                                                                                                                                                                                                                                                                                                                                                                                                                                                                                                                                                                                                                                                                                                                                                                             |
| ¥  | <b>SAINT ANTHONY - 24/7</b><br>3301 Silver Lake Rd. NE<br>St. Anthony |                   |                      | <b>~</b>                                                                                                                                                                                                                                                                                                                                                                                                                                                                                                                                                                                                                                                                                                                                                                                                                                                                                                                                                                                                                                                                                                                                                                                                                                                                                                                                                                                                                                                                                                                                                                                                                                                                                                                                                                                                                                                                                                                                                                                                                                                                                                                             |
| 8  | <b>SUMMIT HILL</b><br>870 Pleasant Ave.<br>Saint Paul                 | ✓                 |                      | <b>√</b>                                                                                                                                                                                                                                                                                                                                                                                                                                                                                                                                                                                                                                                                                                                                                                                                                                                                                                                                                                                                                                                                                                                                                                                                                                                                                                                                                                                                                                                                                                                                                                                                                                                                                                                                                                                                                                                                                                                                                                                                                                                                                                                             |
| 2  | <b>WHITE BEAR TWP</b><br>5900 Sherwood Rd.<br>White Bear Township     | <b>√</b>          | ~                    | <b>V</b>                                                                                                                                                                                                                                                                                                                                                                                                                                                                                                                                                                                                                                                                                                                                                                                                                                                                                                                                                                                                                                                                                                                                                                                                                                                                                                                                                                                                                                                                                                                                                                                                                                                                                                                                                                                                                                                                                                                                                                                                                                                                                                                             |