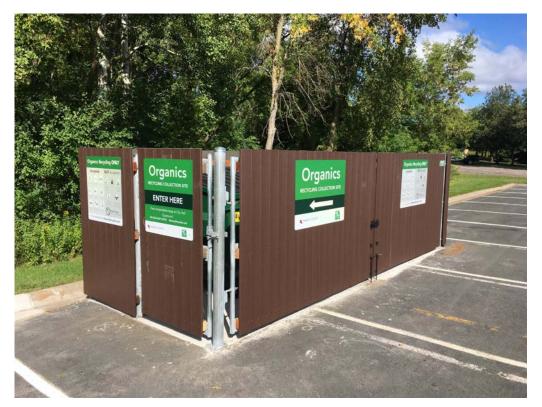

| Item        | Discuss organics recycling coordination with Ramsey County                                                                                                                                                                                                                                                                                                                                                                                                                                                                                                                                                                                                                                                                                                                                                                                                                      |  |
|-------------|---------------------------------------------------------------------------------------------------------------------------------------------------------------------------------------------------------------------------------------------------------------------------------------------------------------------------------------------------------------------------------------------------------------------------------------------------------------------------------------------------------------------------------------------------------------------------------------------------------------------------------------------------------------------------------------------------------------------------------------------------------------------------------------------------------------------------------------------------------------------------------|--|
|             |                                                                                                                                                                                                                                                                                                                                                                                                                                                                                                                                                                                                                                                                                                                                                                                                                                                                                 |  |
| Description | Ramsey County is exploring ways to expand organics recycling (compost) for<br>residential use. The county promotes increased organics recycling for a variety of<br>reasons. State law requires metro counties to achieve a 75% recycling goal by 2030,<br>and estimates show that approximately 25% of waste streams include food waste.<br>There are essentially three models for organics collections:<br>- Curbside collections - some communities have explored this concept, which either<br>requires a certain level of participation through contractual services, and/or is a<br>service subsidized by the city. Falcon Heights is not currently exploring this option.<br>- Single stream (as a part of refuse disposal) – this technology does not exist locally,<br>and it will not be available in Ramsey County earlier than 2021.<br>- Organics collection sites |  |
|             | The county currently operates organics collection sites at seven yard waste sites, which are limited in hours and seasons. Additionally, there are four organics sites operated 24/7, which are located in denser areas. For the past six months, staff have provided organics starter kits to residents at no charge, which has generated requests for disposal bins. During visits to sites by city staff and discussions with staff at other 24/7 collection sites, city staff believe locating an organics collection site in Falcon Heights is appropriate.                                                                                                                                                                                                                                                                                                                |  |
|             | At the September 9 Environment Commission meeting, the commission voted<br>unanimously to recommend approval of the memorandum of agreement with<br>Ramsey County and endorsed locating the collection site at Community Park on the<br>west side of the driveway. Ramsey County staff support the location. During the<br>July Parks and Recreation Commission meeting, the commissioners voiced support<br>of the organics collection site insofar as it did not inhibit parking for park visitors.                                                                                                                                                                                                                                                                                                                                                                           |  |
|             | In making their recommendation, the Environment Commission noted that the location in Community Park would provide easy access and visibility for drop-off while not interfering with those using the playground or building. Additionally, with the community garden very close, the location would allow gardeners to dispose of their waste on-site.                                                                                                                                                                                                                                                                                                                                                                                                                                                                                                                         |  |

|                        | Ramsey County would oversee construction, signage, and ongoing maintenance of<br>the site. Hauling of the organics would be coordinated by the county. The city<br>would be responsible for snow removal and making sure access to the site is<br>maintained. Additionally, the city has \$1,225 to use for promotion or other costs<br>associated with the collection site through the SCORE grant. |
|------------------------|------------------------------------------------------------------------------------------------------------------------------------------------------------------------------------------------------------------------------------------------------------------------------------------------------------------------------------------------------------------------------------------------------|
| Budget Impact          |                                                                                                                                                                                                                                                                                                                                                                                                      |
| Attachment(s)          | <ul> <li>Memorandum of Agreement</li> <li>Information on organics collection from Ramsey County</li> <li>Pictures of other nearby organics collection sites</li> </ul>                                                                                                                                                                                                                               |
| Action(s)<br>Requested | Staff recommend discussing the attached memorandum of agreement with Ramsey<br>County for ongoing organics collection enclosures.                                                                                                                                                                                                                                                                    |

Proposed location at Falcon Heights Community Park

Corners of collection area marked with green flags.

Park sign to be moved to other side of trail.

The City That Soars!