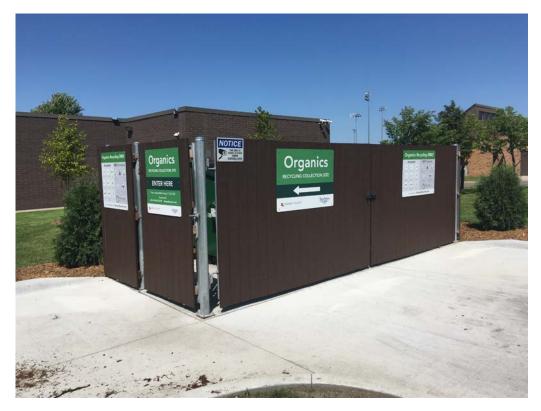

| Item        | Discuss organics recycling coordination with Ramsey County                                                                                                                                                                                                                                                                                                                                                                                                                                                                                                                                                                                                                                                                                                                                                                                                                      |  |
|-------------|---------------------------------------------------------------------------------------------------------------------------------------------------------------------------------------------------------------------------------------------------------------------------------------------------------------------------------------------------------------------------------------------------------------------------------------------------------------------------------------------------------------------------------------------------------------------------------------------------------------------------------------------------------------------------------------------------------------------------------------------------------------------------------------------------------------------------------------------------------------------------------|--|
|             |                                                                                                                                                                                                                                                                                                                                                                                                                                                                                                                                                                                                                                                                                                                                                                                                                                                                                 |  |
| Description | Ramsey County is exploring ways to expand organics recycling (compost) for<br>residential use. The county promotes increased organics recycling for a variety of<br>reasons. State law requires metro counties to achieve a 75% recycling goal by 2030,<br>and estimates show that approximately 25% of waste streams include food waste.<br>There are essentially three models for organics collections:<br>- Curbside collections - some communities have explored this concept, which either<br>requires a certain level of participation through contractual services, and/or is a<br>service subsidized by the city. Falcon Heights is not currently exploring this option.<br>- Single stream (as a part of refuse disposal) – this technology does not exist locally,<br>and it will not be available in Ramsey County earlier than 2021.<br>- Organics collection sites |  |
|             | The county currently operates organics collection sites at seven yard waste sites, which are limited in hours and seasons. Additionally, there are four organics sites operated 24/7, which are located in denser areas. For the past six months, staff have provided organics starter kits to residents at no charge, which has generated requests for disposal bins. During visits to sites by city staff and discussions with staff at other 24/7 collection sites, city staff believe locating an organics collection site in Falcon Heights is appropriate.                                                                                                                                                                                                                                                                                                                |  |
|             | At the September 9 Environment Commission meeting, the commission voted<br>unanimously to recommend approval of the memorandum of agreement with<br>Ramsey County and endorsed locating the collection site at Community Park on the<br>west side of the driveway. Ramsey County staff support the location. During the<br>July Parks and Recreation Commission meeting, the commissioners voiced support<br>of the organics collection site insofar as it did not inhibit parking for park visitors.                                                                                                                                                                                                                                                                                                                                                                           |  |
|             | In making their recommendation, the Environment Commission noted that the location in Community Park would provide easy access and visibility for drop-off while not interfering with those using the playground or building. Additionally, with the community garden very close, the location would allow gardeners to dispose of their waste on-site.                                                                                                                                                                                                                                                                                                                                                                                                                                                                                                                         |  |

|                        | Ramsey County would oversee construction, signage, and ongoing maintenance of<br>the site. Hauling of the organics would be coordinated by the county. The city<br>would be responsible for snow removal and making sure access to the site is<br>maintained. Additionally, the city has \$1,225 to use for promotion or other costs<br>associated with the collection site through the SCORE grant. |
|------------------------|------------------------------------------------------------------------------------------------------------------------------------------------------------------------------------------------------------------------------------------------------------------------------------------------------------------------------------------------------------------------------------------------------|
| Budget Impact          |                                                                                                                                                                                                                                                                                                                                                                                                      |
| Attachment(s)          | <ul> <li>Memorandum of Agreement</li> <li>Information on organics collection from Ramsey County</li> <li>Pictures of other nearby organics collection sites</li> </ul>                                                                                                                                                                                                                               |
| Action(s)<br>Requested | Staff recommend discussing the attached memorandum of agreement with Ramsey<br>County for ongoing organics collection enclosures.                                                                                                                                                                                                                                                                    |

Proposed location at Falcon Heights Community Park

Corners of collection area marked with green flags.

Park sign to be moved to other side of trail.

The City That Soars!