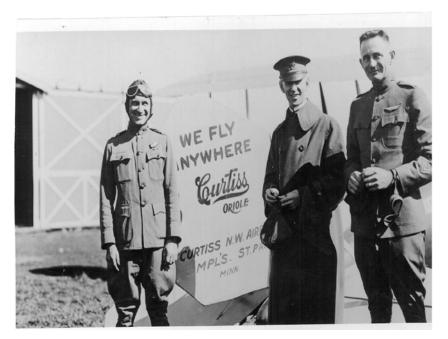

## Capt Miller (right) at Curtiss Field.

Miller was a WWI pilot and was the first pilot hired at Curtiss Field.

Military pilots trained at Curtiss Field from post WWI until 1921. Page 5 of 44

FREEDOM

CITIZEN AIRMEN

# Capt Miller is the first 109th Commander

 Miller later became known as the Grandfather of the Air National Guard

MN Governor Burnquist (in top hat) and General Rhinow welcoming Capt Ray Miller Note: This picture is currently displayed at Curtiss Park