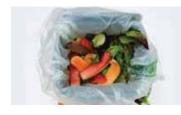

#### What materials can I recycle as organics recycling?

- All food waste (including dairy).
- Egg shells.
- Food soiled paper products.
- Fruit/vegetable scraps.
- Grains.
- Meats, including bones.
- Nut shells.
- Paper towels.
- Tissues.

Visit <u>RamseyRecycles.com/OR</u> for more items.