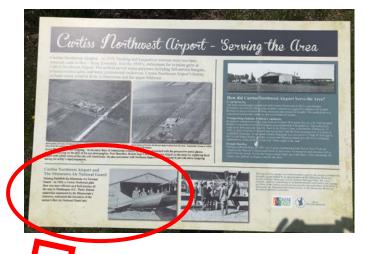

# Placard highlighting early aviators

Curtiss Northwest Airport – In 1919, Snelling and Larpenteur Avenues were two-lane, unpaved roads in what was then Rose Township. The southeast corner of the intersection had most recently been a farm field. But now it became home to the first major airport in Minnesota and, for a brief time, the center of aviation in the state. You could buy a plane here, learn to fly it, and have it serviced and repaired. Hundreds, sometimes thousands, of people would come here on summer Sundays to watch air shows.

Curtiss Northwest Airport and The Minnesota Air National Guard Helping Establish the Minnesota Air National Guard – In 1920, a Curtiss Northwest pilot flew two state officials on a bold journey all the way to Washington D.C. There, federal authorities impressed by the Minnesotan's initiative, authorized the formation of the nation's first Air National Guard unit.