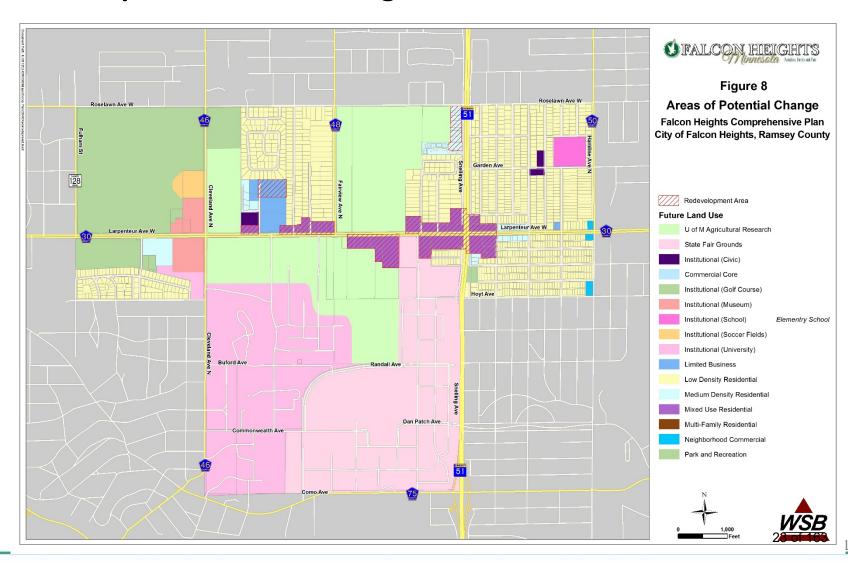

he City of Falcon Heights
- Demographics, Assumptions & Projections
  - Community Input & Plan Process



### 2. Housing

- Introduction (Housing Diversity)
- Existing Affordable Housing Need
  - Future Housing Needs



### 3. Land Use

- General Land Use in Falcon Heights
- The Larpenteur & Snelling Corridors
  - Neighborhoods
  - Commercial/Business Areas
  - Agricultural & Institutional Lands



### **Changes to Future Land Use**



### **Changes to Future Land Use**





2040





### 4. Community Systems & Services

- Parks & Open Space
- Other Community Facilities & Services
   (City responsibility not Met Council requirement)



### 5. Protecting Special Resources

Natural Historic & Cultural Resources

Solar Access



### 6. Economic Development

Larpenteur and Snelling corridors





### 7. Implementation

- Land Use
- Zoning & Subdivision Ordinances
  - Housing
- Storm Waster Management Plan
- Capital Improvements Program



### **Appendices Item: Transportation**

- Highways & Roadways
- MnDOT, Hennepin County, Local
  - Transit
  - Along Snelling Ave
    - Bicycle
- New Regional Bicycle Transportation Network
  - Aviation
  - Freight



### **Public Hearing Concerns**

### **Tuesday May 29th, 2018**

- Residents from north of Larpenteur and University of Minnesota staff present
- Voiced concerns and opposition:
  - Proposed mixed-use residential designation of the Larpenteur corridor
    - UofM agricultural research land should not be redeveloped
    - Preservation of city character and open space instead of mixed use development
  - Process needs more public en