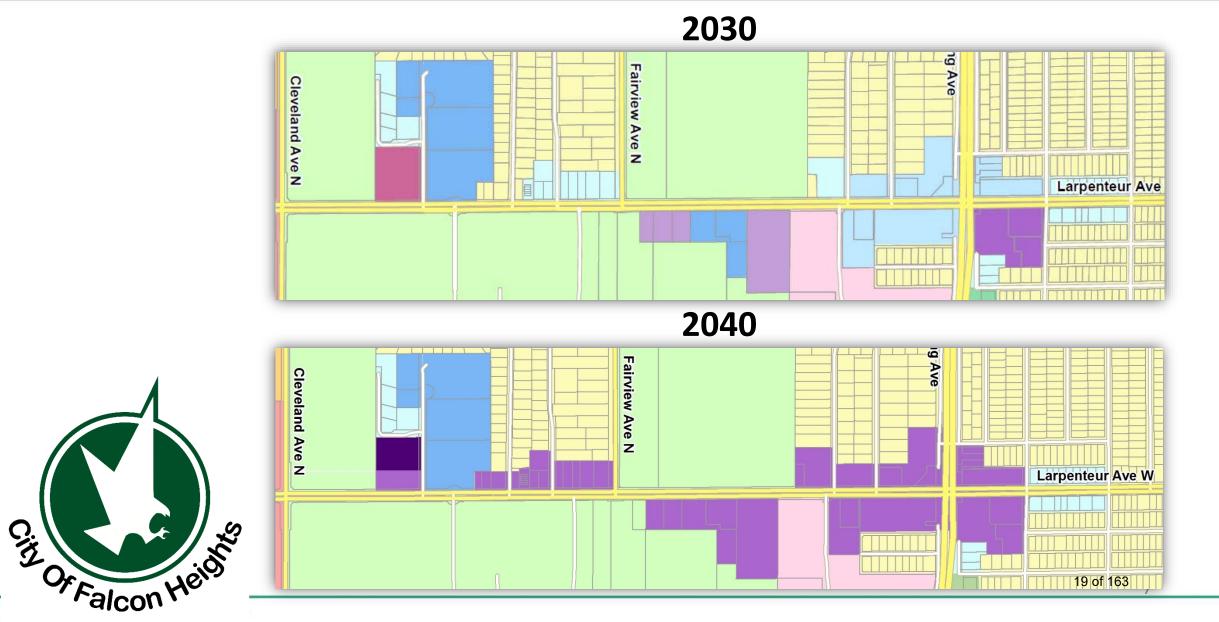

2040 Comprehensive Plan

2. Public Hearing Concerns

3. Provide Recommendation



### **Draft Comprehensive Plan**

#### **Seven Sections**

- 1. Background
- 2. Housing
- 3. Land Use
- 4. Community Systems and Services
- Protecting Special Resources
- 6. Economic Development
- 7. Implementation



### 1. Background

- Purpose & Scope
- Vision & Objectives
- The City of Falcon Heights
- Demographics, Assumptions & Projections
  - Community Input & Plan Process



### 2. Housing

- Introduction (Housing Diversity)
- Existing Affordable Housing Need
  - Future Housing Needs



### 3. Land Use

- General Land Use in Falcon Heights
- The Larpenteur & Snelling Corridors
  - Neighborhoods
  - Commercial/Business Areas
  - Agricultural & Institutional Lands



### **Changes to Future Land Use**



### **Changes to Future Land Use**





2040





### 4. Community Systems & Services

- Parks & Open Space
- Other Community Facilities & Services
   (City responsibility not Met Council requirement)



### 5. Protecting Special Resources

Natural Historic & Cultural Resources

Solar Access



### 6. Economic Development

Larpenteur and Snelling corridors





### 7. Implementation

- Land Use
- Zoning & Subdivision Ordinances
  - Housing
- Storm Waster Management Plan
- Capital Improvements Program



### **Appendices Item: Transportation**

- Highways & Roadways
- MnDOT, Hennepin County, Local
  - Transit
  - Along Snelling Ave
    - Bicycle
- New Regional Bicycle Transportation Network
  - Aviation
  - Freight



### **Public Hearing Concerns**

### **Tuesday May 29th, 2018**

- Resi