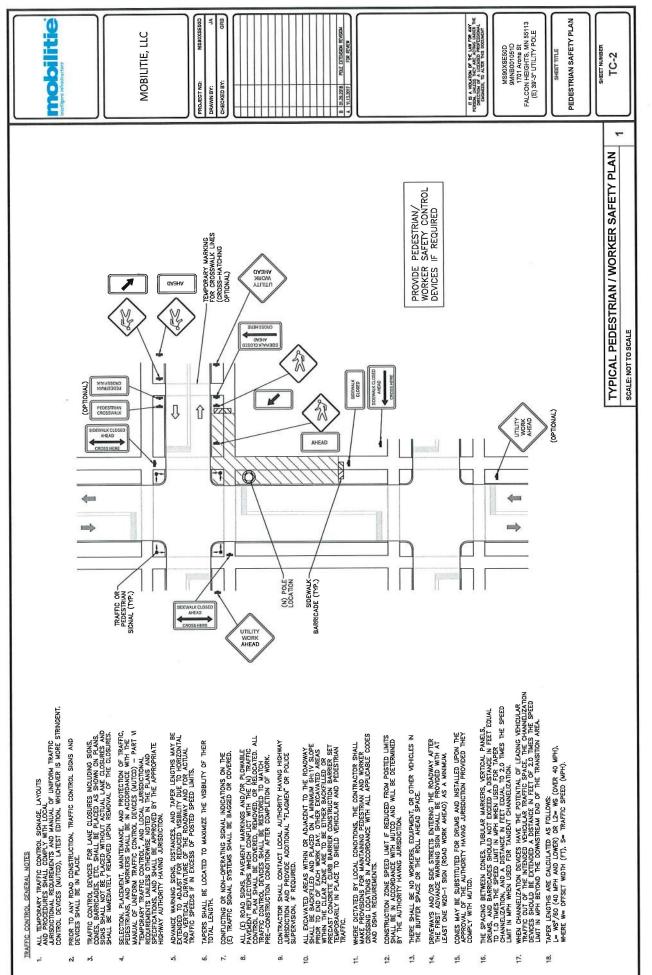

|

























|                                                                                                                                                                                                                                                                                                                                                   | ANT DIFLER FORTIONS OF THE WORK.<br>CONTRACTOR SHALL INSTALL ALL FOURMENT AND MATERIALS IN ACCORDANCE 2.                                                                                                                                                                                                                                                                    |
|-----------------------------------------------------------------------------------------