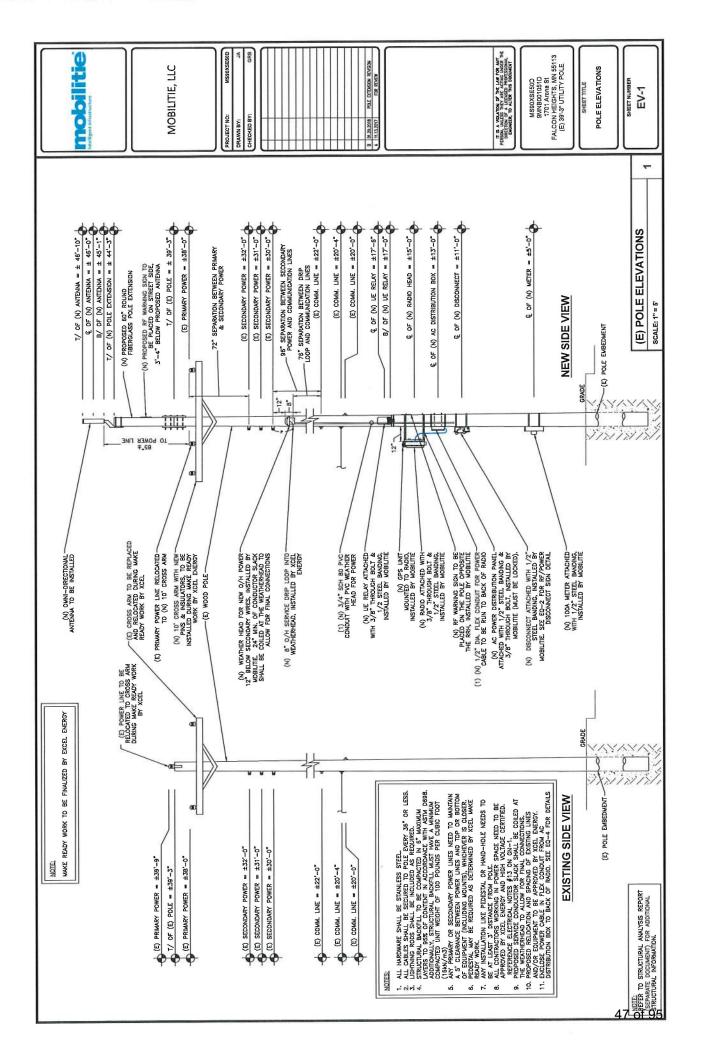

|

























|                                                                                                                                                                                                                                                                                                                                                   | ANT DIFLER FORTIONS OF THE WORK.<br>CONTRACTOR SHALL INSTALL ALL FOURMENT AND MATERIALS IN ACCORDANCE 2.                                                                                                                                                                                                                                                                    |
|---------------------------------------------------------------------