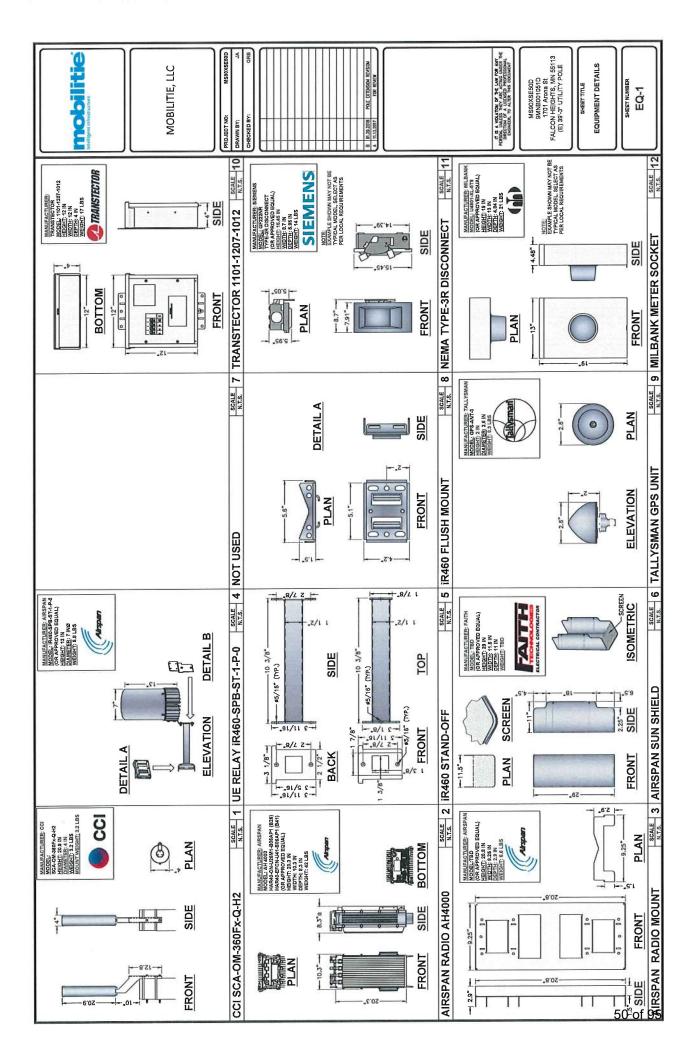

|

























|                                                                                                                                                                                                                                                                                                                                                   | ANT DIFLER FORTIONS OF THE WORK.<br>CONTRACTOR SHALL INSTALL ALL FOURMENT AND MATERIALS IN ACCORDANCE 2.                                                                                                                                                                                                                                                                    |
|---------------------------------------------------------------------------