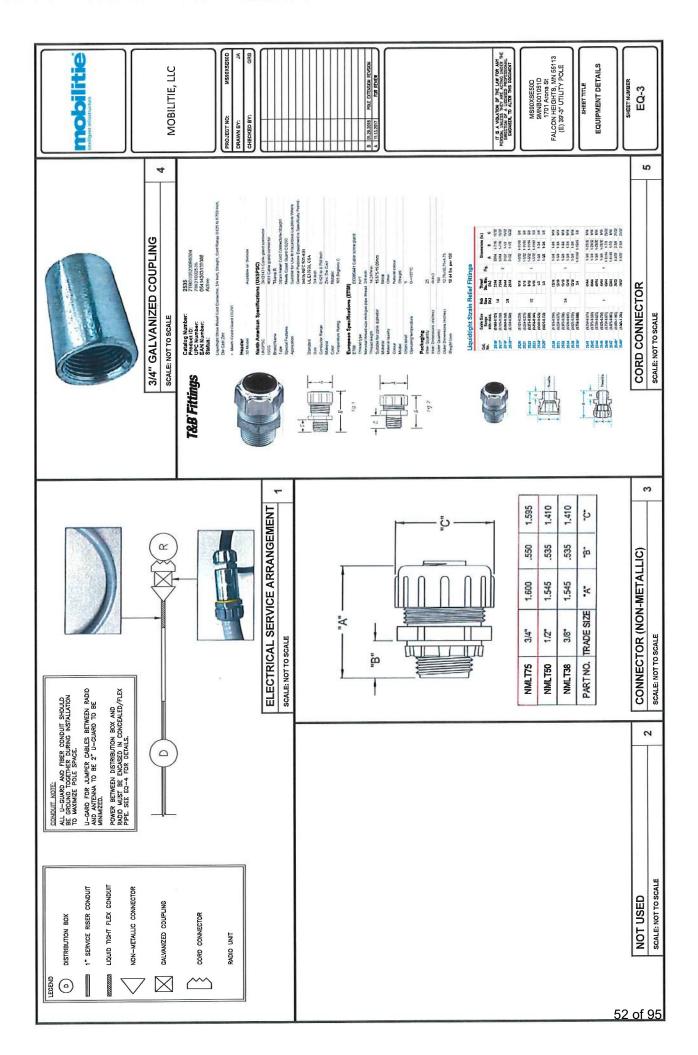

|

























|                                                                                                                                                                                                                                                                                                                                                   | ANT DIFLER FORTIONS OF THE WORK.<br>CONTRACTOR SHALL INSTALL ALL FOURMENT AND MATERIALS IN ACCORDANCE 2.                                                                                                                                                                                                                                                                    |
|-------------------------------------------------------------------------------