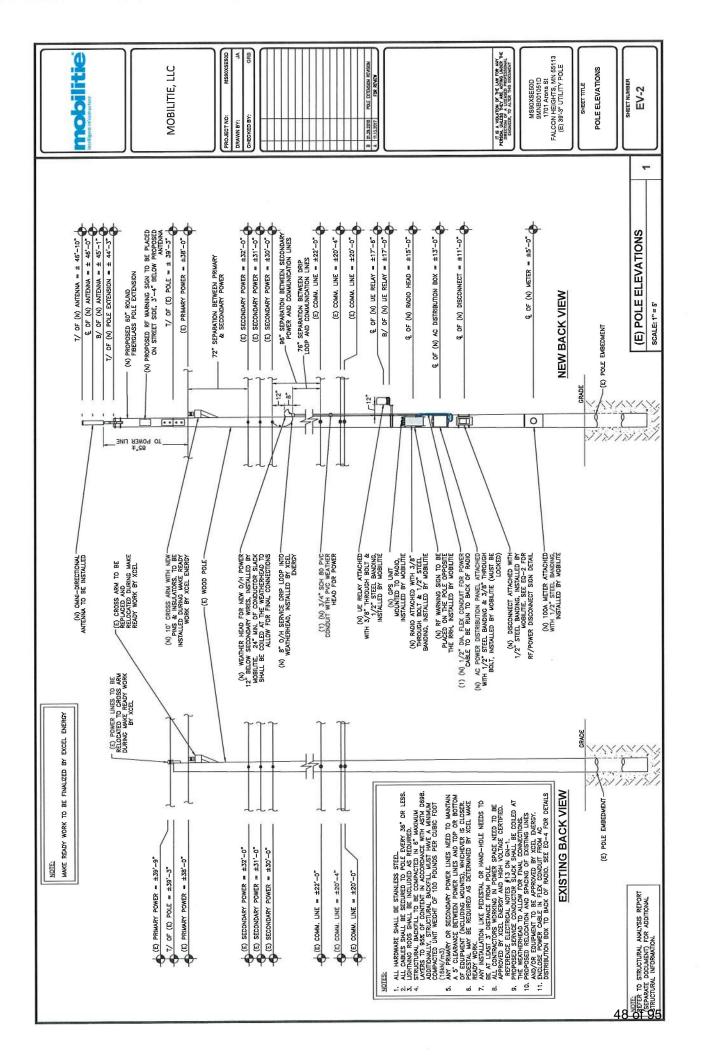

|

























|                                                                                                                                                                                                                                                                                                                                                   | ANT DIFLER FORTIONS OF THE WORK.<br>CONTRACTOR SHALL INSTALL ALL FOURMENT AND MATERIALS IN ACCORDANCE 2.                                                                                                                                                                                                                                                                    |
|-----------------------------------------------------------------------