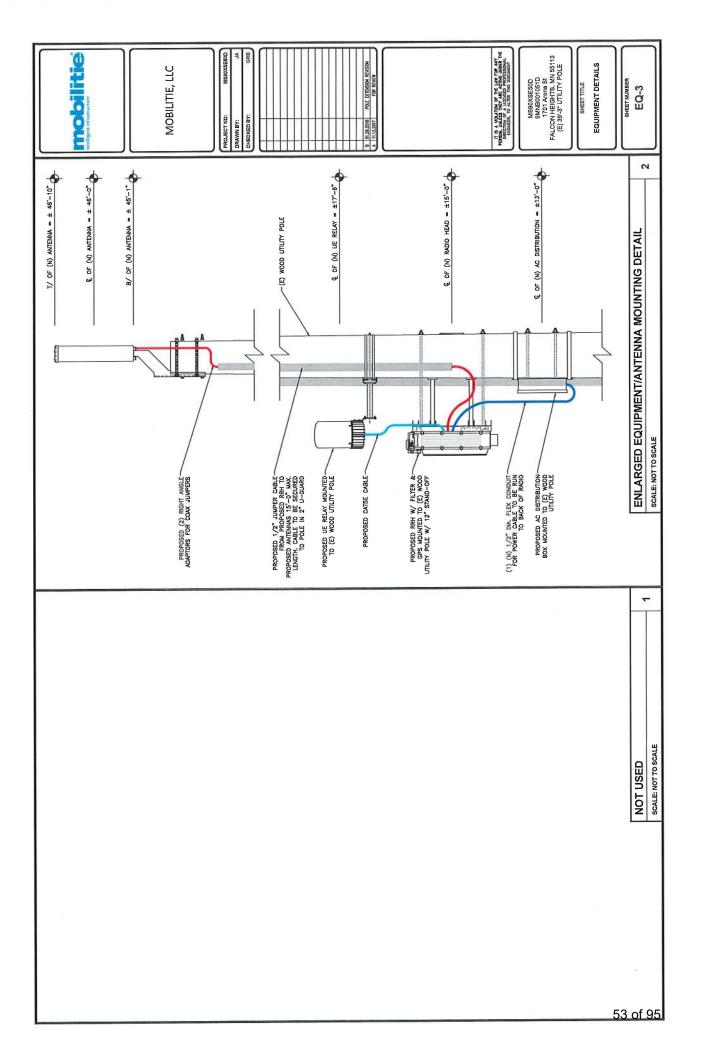

|

























|                                                                                                                                                                                                                                                                                                                                                   | ANT DIFLER FORTIONS OF THE WORK.<br>CONTRACTOR SHALL INSTALL ALL FOURMENT AND MATERIALS IN ACCORDANCE 2.                                                                                                                                                                                                                                                                    |
|---------------------------------------------------------------------------------