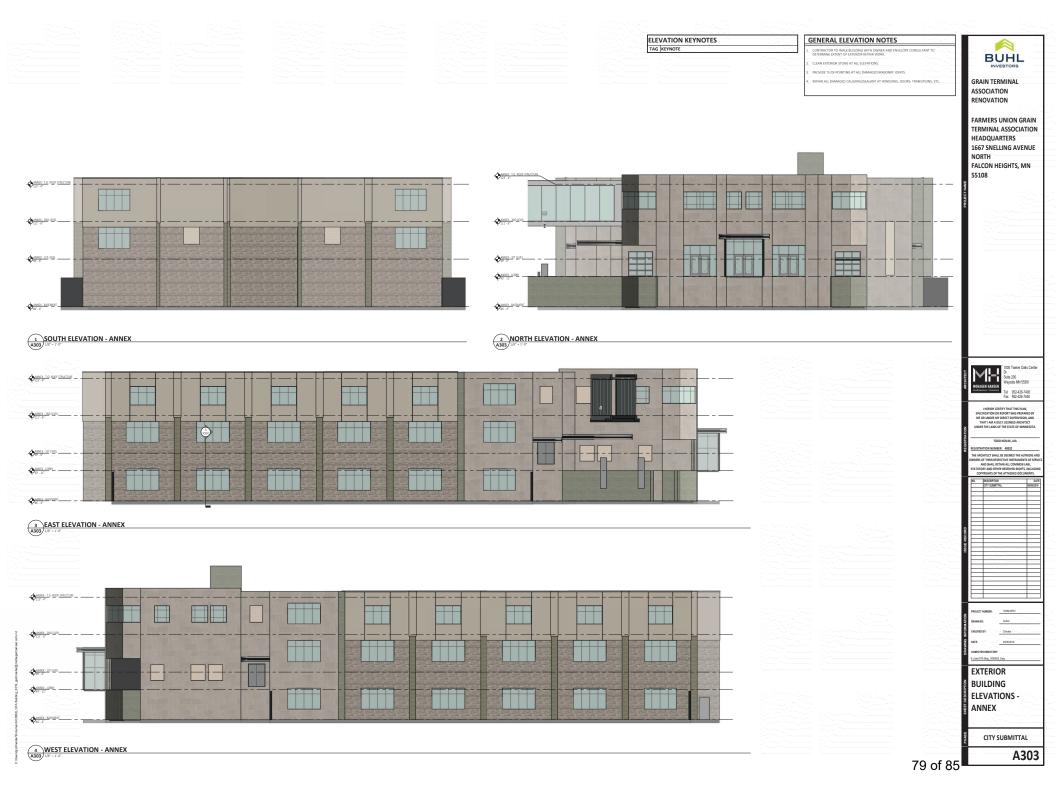

#### G: POLICY ITEMS:

1. Conduit Bonding – Amber Union (1667 Snelling Ave-Formally TIES Building) City Administrator Thongvanh

The City received a request from Buhl Investors for the issuance of Conduit Revenue Bonds for a multifamily housing development. The building will turn into a 106-unit multifamily housing facility. In order to submit an application to Minnesota Management and Budget (MMB) for volume cap allocation, the City must adopt an inducement resolution. The resolution will allow the Borrower to reimburse itself out of Bond proceeds for the cost incurred before the issuance of the Bonds.