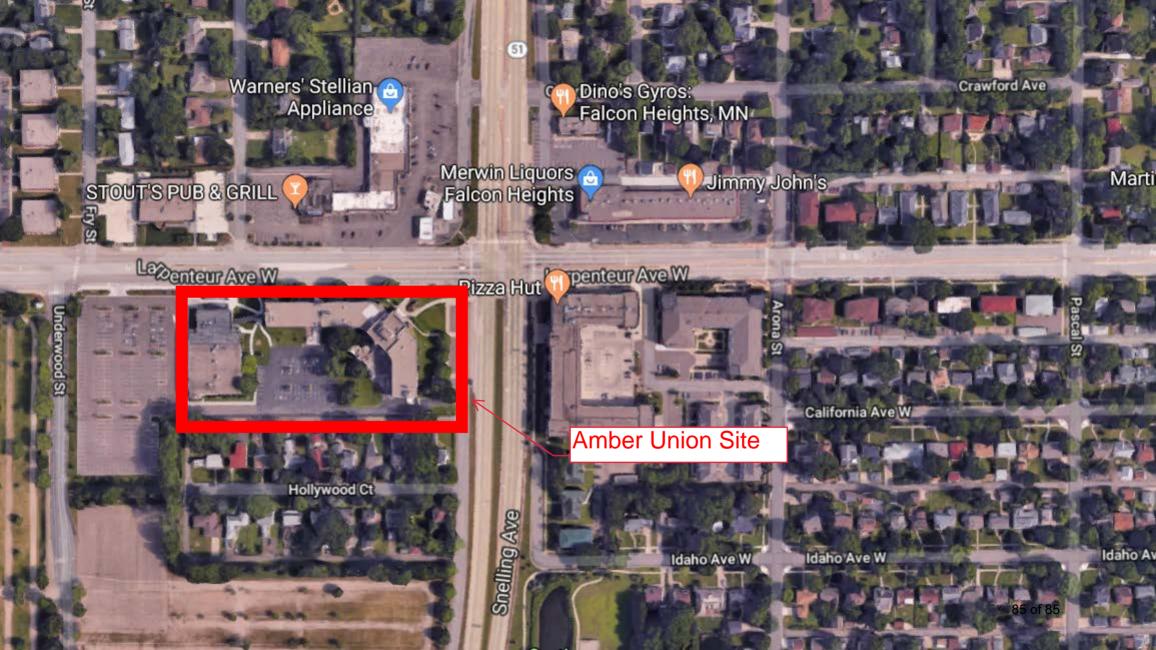

#### G: POLICY ITEMS:

1. Conduit Bonding – Amber Union (1667 Snelling Ave-Formally TIES Building) City Administrator Thongvanh

The City received a request from Buhl Investors for the issuance of Conduit Revenue Bonds for a multifamily housing development. The building will turn into a 106-unit multifamily housing facility. In order to submit an application to Minnesota Management and Budget (MMB) for volume cap allocation, the City must adopt an inducement resolution. The resolution will allow the Borrower to reimburse itself out of Bond proceeds for the cost incurred before the issuance of the Bonds.

#### Council Member Harris

• Planning Commission is meeting on Tuesday, May 28 at 7:00pm. We will also have a public hearing regarding 1667 Snelling Ave N and zoning.