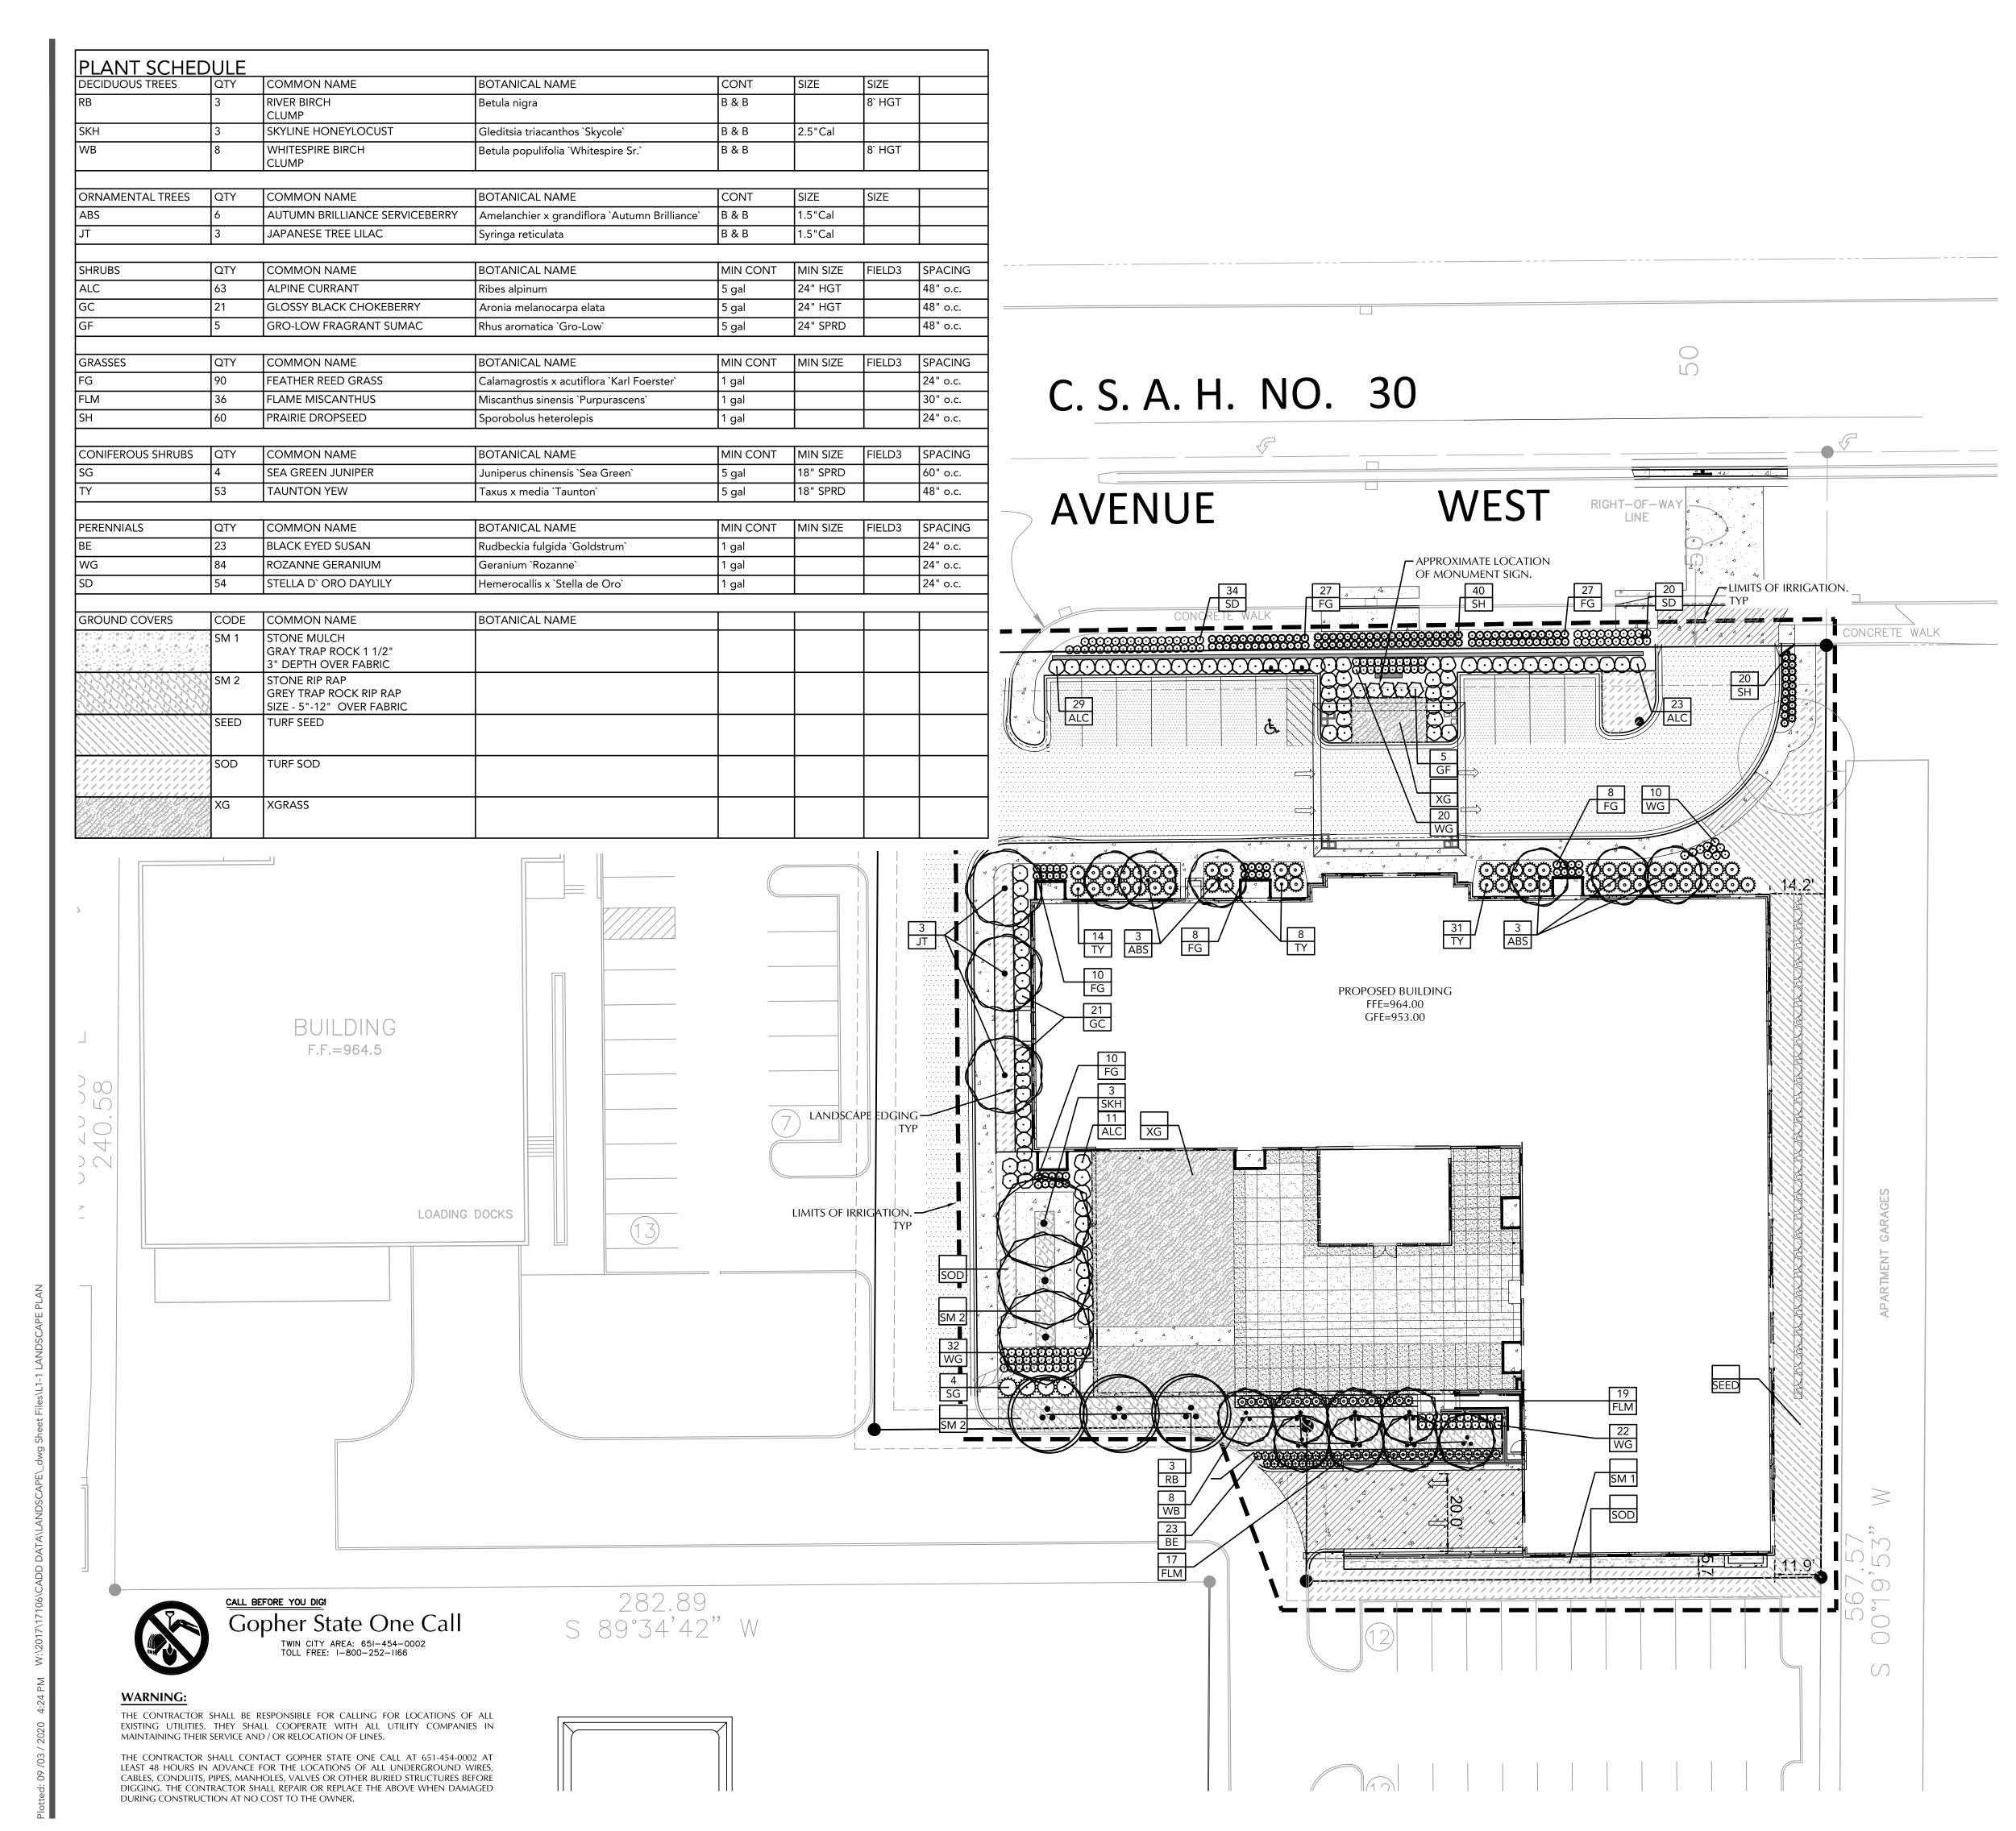

| Item        | The Hendrickson PUD Amendment Update                                                                                                                                                                                                                                                                                                                                                                                                                                                                                                                                                                                                                                                                         |
|-------------|--------------------------------------------------------------------------------------------------------------------------------------------------------------------------------------------------------------------------------------------------------------------------------------------------------------------------------------------------------------------------------------------------------------------------------------------------------------------------------------------------------------------------------------------------------------------------------------------------------------------------------------------------------------------------------------------------------------|
| Description | The Urban Farm planned unit development (PUD) district provides the regulations for The Good Acre and The Hendrickson on Larpenteur Avenue. While construction at the Hendrickson was wrapping up in spring 2020, it was discovered that paver grass was not installed on the east side of the property, between the building and the garages on the Larpenteur Manor property. Paver grass was discussed during the project application process in 2018 and was included in the final site plan and landscaping plan. The property owner would like to remove the paver grass from the scope of the project. In order to do so, a PUD amendment is required, as well as updated plans for the City's files. |
|             | Paver grass is a method of placing reinforcements (pavers) under sod so that the ground does not collapse when driven on but is still aesthetically pleasing. In the context of The Hendrickson, paver grass was considered as a possibly helpful addition on the east side of the building for light-duty truck access in the case of emergency. There is a surmountable curb on the north side of the east wall, but no corresponding drive-over curb on the south end.                                                                                                                                                                                                                                    |
|             | The Fire Marshall as well as Fire Chief from Roseville Fire Department visited the site. In their perspective, the paver grass is not a necessary component of the project. The building is fully sprinkled and could be accessed by hand ladders as well as hoses. The recommendation from the Fire Department is that the addition of a paver system would not be a great improvement on the current situation.                                                                                                                                                                                                                                                                                            |
|             | Staff concur with this assessment and recommend approval of the ordinance amendment, which would remove the paver grass from the project scope for The Hendrickson. If approved by the City Council, no paver grass would have to be installed. If the amendment is not approved, the property owner would have to remove the current landscaping and install the paver.                                                                                                                                                                                                                                                                                                                                     |
|             | At their September 22 <sup>nd</sup> meeting the Planning Commission approved a motion on a 4-0 vote to recommend approval of the proposed Amendment. The City Council will consider the PUD amendment at the October 14 <sup>th</sup> meeting.                                                                                                                                                                                                                                                                                                                                                                                                                                                               |

3 of 118

DURING CONSTRUCTION AT NO COST TO THE OWNER.

CIVIL LEGEND

August 31, 2020

TO: Falcon Heights Planning Commission/Falcon Heights City Council

RE: Request to Amend the Approved Site Plan

The planning commission approved the PUD amendment on 2/27/2018. The submission included a site plan and a landscaping plan. The site plan noted "Grass Pavers" on the east side of the building. The landscaping plan did not reference the "Grass Pavers" it just noted turf seed.

"Grass Pavers" were proposed because paving the area between the building and the neighboring garage buildings would be aesthetically unappealing. The "Grass Pavers" are designed to accommodate the weight of a fire truck.