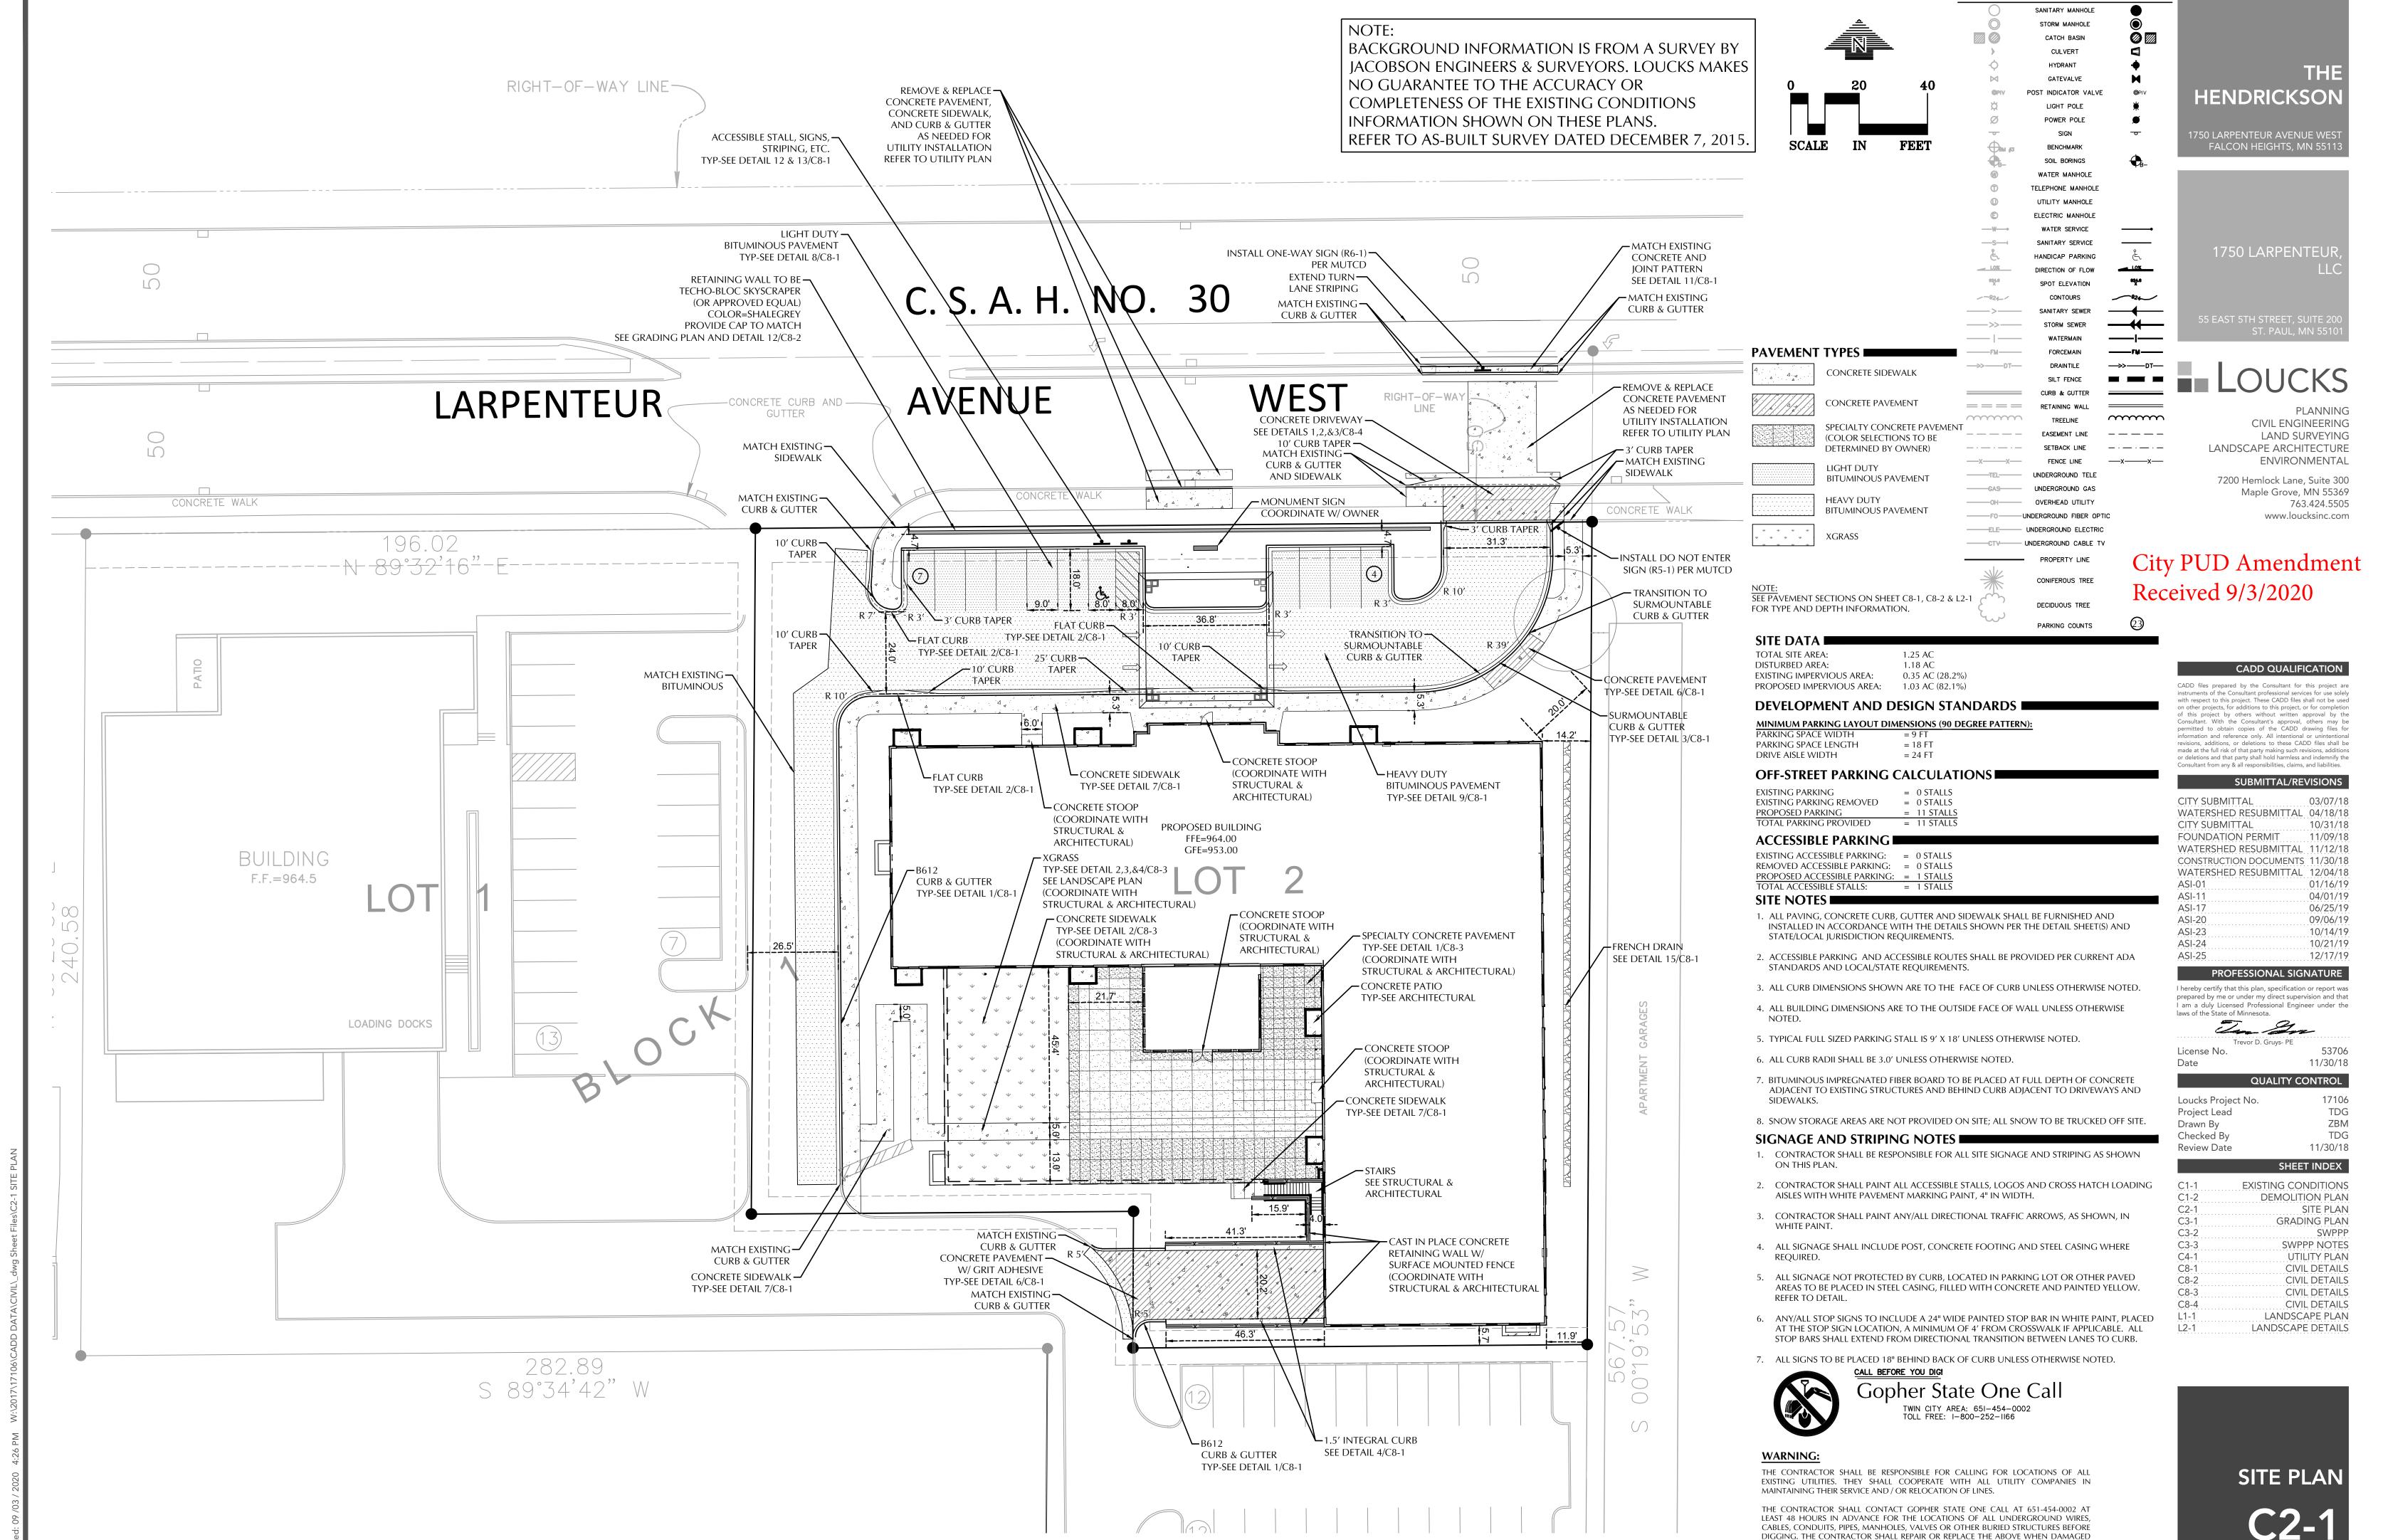

| Item        | The Hendrickson PUD Amendment Update                                                                                                                                                                                                                                                                                                                                                                                                                                                                                                                                                                                                                                                                         |
|-------------|--------------------------------------------------------------------------------------------------------------------------------------------------------------------------------------------------------------------------------------------------------------------------------------------------------------------------------------------------------------------------------------------------------------------------------------------------------------------------------------------------------------------------------------------------------------------------------------------------------------------------------------------------------------------------------------------------------------|
| Description | The Urban Farm planned unit development (PUD) district provides the regulations for The Good Acre and The Hendrickson on Larpenteur Avenue. While construction at the Hendrickson was wrapping up in spring 2020, it was discovered that paver grass was not installed on the east side of the property, between the building and the garages on the Larpenteur Manor property. Paver grass was discussed during the project application process in 2018 and was included in the final site plan and landscaping plan. The property owner would like to remove the paver grass from the scope of the project. In order to do so, a PUD amendment is required, as well as updated plans for the City's files. |
|             | Paver grass is a method of placing reinforcements (pavers) under sod so that the ground does not collapse when driven on but is still aesthetically pleasing. In the context of The Hendrickson, paver grass was considered as a possibly helpful addition on the east side of the building for light-duty truck access in the case of emergency. There is a surmountable curb on the north side of the east wall, but no corresponding drive-over curb on the south end.                                                                                                                                                                                                                                    |
|             | The Fire Marshall as well as Fire Chief from Roseville Fire Department visited the site. In their perspective, the paver grass is not a necessary component of the project. The building is fully sprinkled and could be accessed by hand ladders as well as hoses. The recommendation from the Fire Department is that the addition of a paver system would not be a great improvement on the current situation.                                                                                                                                                                                                                                                                                            |
|             | Staff concur with this assessment and recommend approval of the ordinance amendment, which would remove the paver grass from the project scope for The Hendrickson. If approved by the City Council, no paver grass would have to be installed. If the amendment is not approved, the property owner would have to remove the current landscaping and install the paver.                                                                                                                                                                                                                                                                                                                                     |
|             | At their September 22 <sup>nd</sup> meeting the Planning Commission approved a motion on a 4-0 vote to recommend approval of the proposed Amendment. The City Council will consider the PUD amendment at the October 14 <sup>th</sup> meeting.                                                                                                                                                                                                                                                                                                                                                                                                                                                               |

3 of 118

DURING CONSTRUCTION AT NO COST TO THE OWNER.

CIVIL LEGEND

August 31, 2020

TO: Falcon Heights Planning Commission/Falcon Heights City Council

RE: Request to Amend the Approved Site Plan

The planning commission approved the PUD amendment on 2/27/2018. The submission included a site plan and a landscaping plan. The site plan noted "Grass Pavers" on the east side of the building. The landscaping plan did not reference the "Grass Pavers" it just noted turf seed.

"Grass Pavers" were proposed because paving the area between the building and the neighboring garage buildings would be aesthetically unappealing. The "Grass Pavers" are designed to accommodate the weight of a fire truck.

The initial review of the site plan by the Fire Chief, included a recommendation to add a hydrant at the rear of the property. In further review of the fire code, since the building was 100% sprinkled, the additional hydrant was not required.

Our Architect was representing us in conversations with the city and the Fire Chief. We thought that probability of driving a fire truck along the east side of the building was discussed at that time. Our position was that by the time a fire truck arrived on site, the sprinkler system would have flooded the building. We were told the Fire Chief thought it would be have a drive lane wide enough to drive a pick-up truck between the building if necessary.

A pickup truck could drive on that side of the building without the need to Install the "Grass Pavers" at a cost of \$30K.

City PUD Amendment Received 9/3/2020