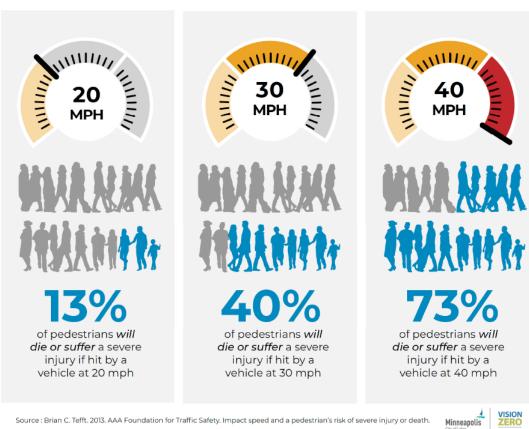

mph if certain criteria are met.

<u>St Paul's Speed Limit Evaluation Report</u>, referenced numerous studies that support a reduced speed limit to reduce crashes and reduce severity of injuries.

Some of the key findings include reduction of the stopping distance with lower speeds, which helps reduce the amount of crashes. Additionally, if a crash does occur, the risk for a pedestrian being severely injured or killed is significantly reduced if the speed is 20 mph verse 30 mph. These findings are illustrated in the graphics below:



Data Source: American Association of State Highway and Transportation Officials (AASHTO). A Policy on Geometric Design of Highways and Streets. Washington, DC: AASHTO, 2011. "Assumes 2.5 second perception-braking time and 11.2 ft/sec2 driver deceleration."





#### Other Metro Cities

St Paul and Minneapolis have very similar ordinances which allow the City Engineer to set the speed limits. Based on their analysis and procedures, they have set speed limits on their local roads to 20 mph and 25 mph on the majority of their collector routes with a few other exceptions.

St Anthony Village has set a 25 mph speed limit on all of their city jurisdiction roadways.

St Louis Park is completing its evaluation in April 2021, but is expected to adopt speed limit changes in the summer of 2021. They have similar recommendations to St Paul and Minneapolis by establishing 20 mph on local roads, 25 mph on most collector street with a few 30 mph and 35 mph exceptions.

- St Paul https://www.stpaul.gov/departments/public-works/traffic-lighting/speed-limits
-