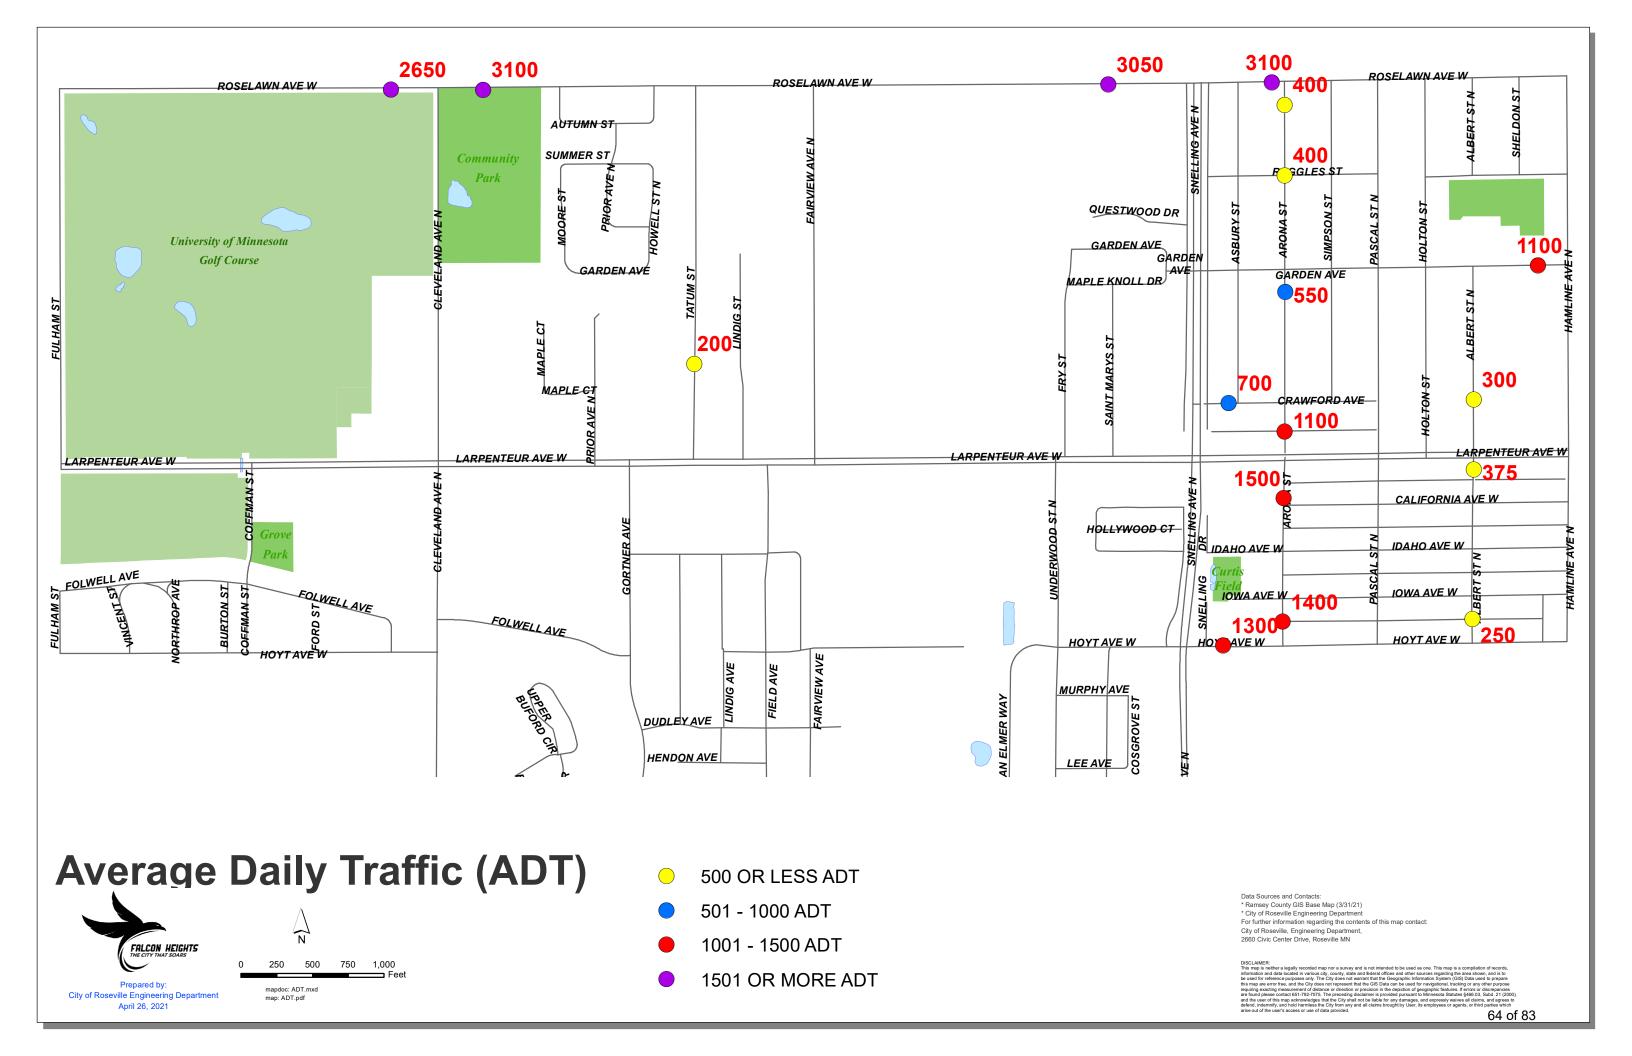

ps below are from 2017-2020. Data from State and County roads was not included in this report.

Some observations about the data.

- On the majority of roads, the vast majority of drivers are following the speed limit.
- On local roads, the 50th percentile speed is about 20 mph for most roads.
- For collector roads, such as Hoyt and Roselawn, measured speeds are higher.
- Roselawn Avenue measure speeds significantly higher than other local roadways.
  - This is likely due to the volume of traffic (3,100), which is 2.5 times higher than
    the next local roadway, and the major east west connection that allows vehicles
    to cross Snelling Avenue at a signal light. Roselawn Avenue from Eustis Street to
    Victoria Street is under jurisdiction of Lauderdale, Falcon Heights and Roseville.







#### **Conclusions**

Based on the data collected and research conducted by other cities and agencies, the following speed limit conclusions from the evaluation are:

- Lower traffic speeds reduce both the likelihood of crashes and that those crashes will be severe or fatal.
- A majority of states have lower speed limits than Minnesota. All of Minnesota's neighboring states have a 25 mph default urban speed limit.
- Since Falcon Heights is a suburb directly adjacent to St Paul, it makes sense to have similar speed limit policies and procedures to St Paul.
- Similar to Saint Paul, for Falcon Heights a category approach to speed limits is most appropriate with 20 mph on local residential streets and generally 25 mph on collector and arterial streets.
- Lower speed limits prioritize pub