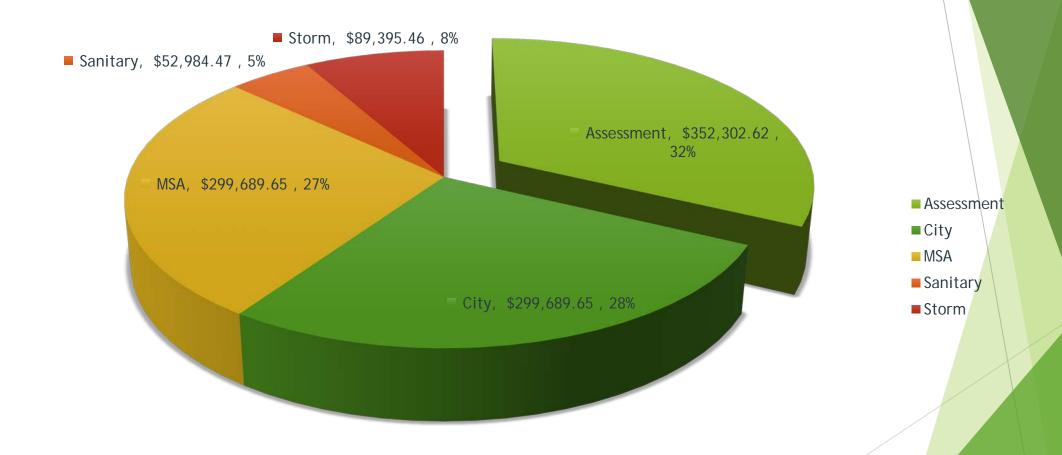

The following table shows the project costs and funding breakdown for the project:

|            | Total Cost     | Assessments   | Street        | MSAS          | Sanitary     | Storm       |
|------------|----------------|---------------|---------------|---------------|--------------|-------------|
| Tatum/     |                |               |               |               |              |             |
| Lindig     | \$ 251,370.72  | \$ 119,006.20 | \$ 66,182.26  | \$ 66,182.26  |              |             |
| Fry/St     |                |               |               |               |              |             |
| Mary/      |                |               |               |               |              |             |
| Northeast  | \$ 599,740.85  | \$ 220,010.67 | \$ 189,865.09 | \$ 189,865.09 |              |             |
| W Snelling | \$ 48,512.90   | \$ 6,183.00   | \$ 21,164.95  | \$ 21,164.95  |              |             |
| E Snelling | \$ 52,057.43   | \$ 7,102.75   | \$ 22,477.34  | \$ 22,477.34  |              |             |
| Sanitary   | \$ 52,984.47   |               |               |               | \$ 52,984.47 |             |
|            |                |               |               |               |              |             |
| Storm      | \$ 86,395.46   |               |               |               |              | \$86,395.46 |
| Project    |                |               |               |               |              |             |
| Total      | \$1,091,061.84 | \$ 352,302.62 | \$ 299,689.65 | \$ 299,689.65 | \$ 52,984.47 | \$86,395.46 |

# Estimated Final Project Cost

|                       | Total Cost     | Assessments          | Remaining          | City               | MSA               | Sanitary    | Storm        |
|-----------------------|----------------|----------------------|--------------------|--------------------|-------------------|-------------|--------------|
| Tatum/Lindig          | \$251,370.72   | \$119,006.20         | \$132,364.52       | \$66,182.26        | \$66,182.26       |             |              |
| Fry/St Mary/Northeast | \$599,740.85   | \$220,010.67         | \$379,730.18       | \$189,865.09       | \$189,865.09      |             |              |
| W Snelling            | \$48,512.90    | \$6,183.00           | \$42,329.90        | \$21,164.95        | \$21,164.95       |             |              |
| E Snelling            | \$52,057.43    | \$7,102.75           | \$44,954.68        | \$22,477.34        | \$22,477.34       |             |              |
| Sanitary              | \$52,984.47    | ψ,,,,ο <u>Σ</u> ,,,ο | <b>411</b> /701100 | <b>422</b> /177101 | <b>422/177710</b> | \$52,984.47 |              |
| Storm                 | \$86,395.46    |                      |                    |                    |                   | Ψ02,704.47  | \$ 86,395.46 |
|                       |                | 4050 000 10          | 4500 050 05        | 1000 100 1-        | 1000 (00 )-       | 450.004.:-  |              |
| Project Total         | \$1,091,061.84 | \$352,302.62         | \$599,379.29       | \$299,689.65       | \$299,689.65      | \$52,984.47 | \$ 86,395.46 |