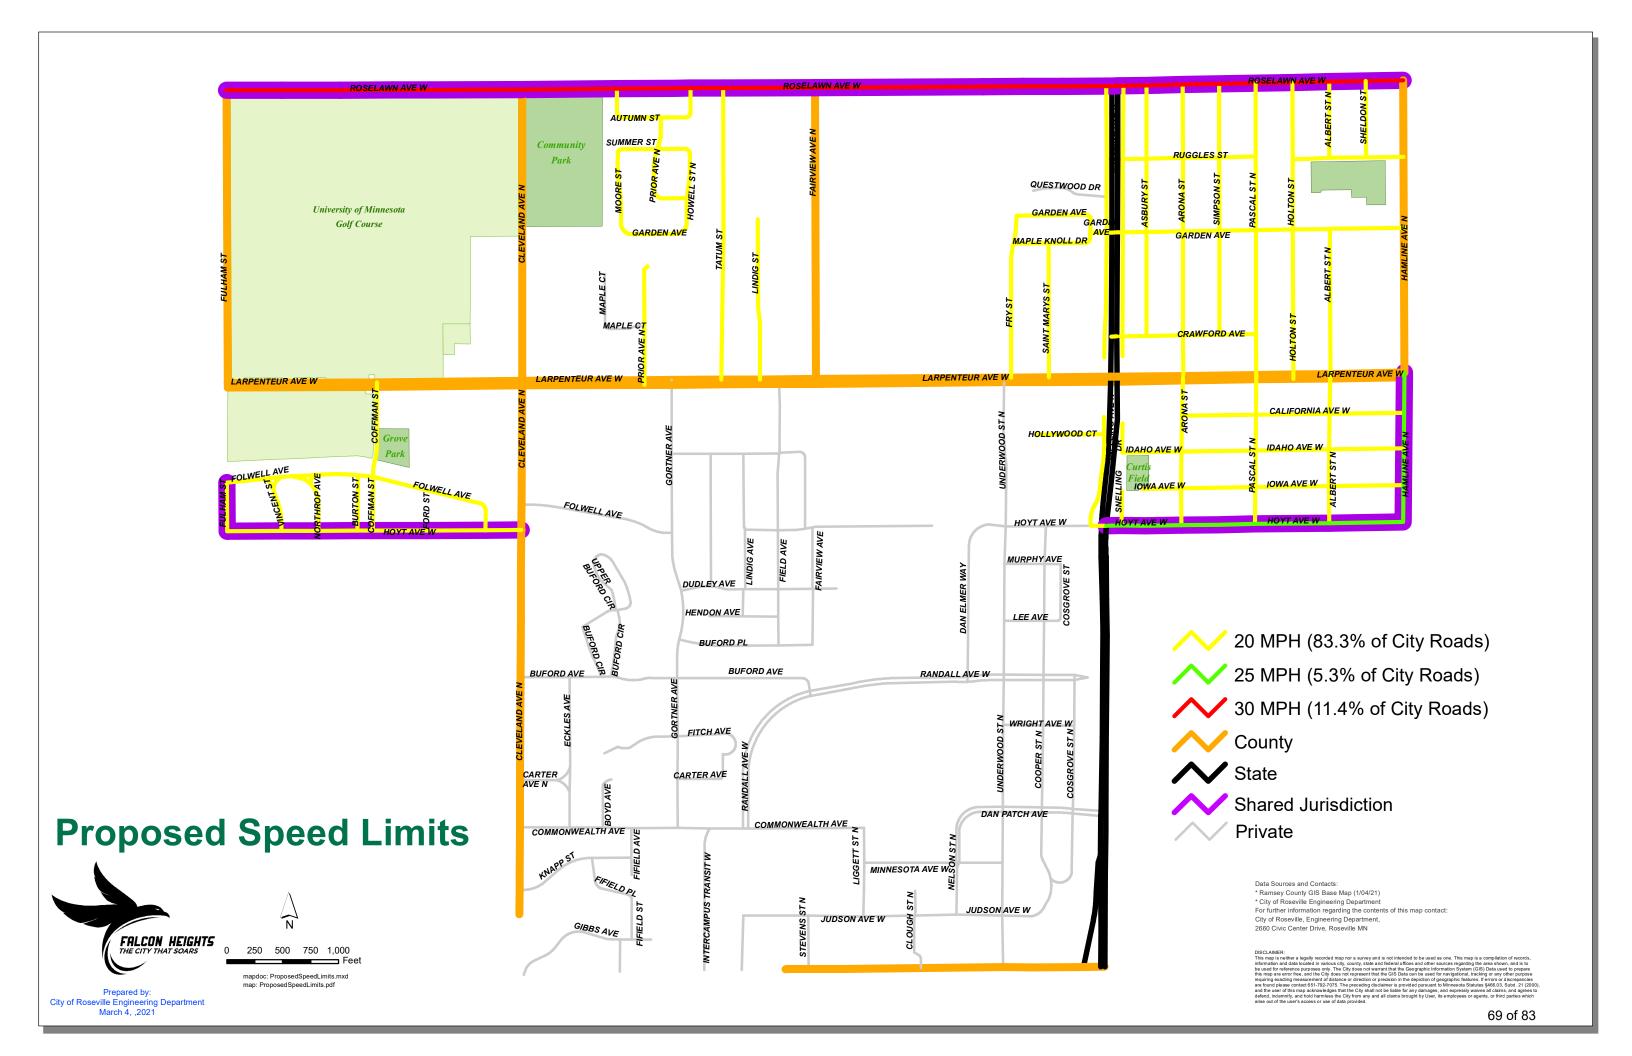

| Item        | 2021 Pavement Management Project Assessment Hearing                                                                                                                                                                                                                                                                                                                                                                                                                                                                                                                                                                                                                                                                                                                                                                                                                                                                                                                                                                                                                                                                                                                                                                                                                                                                                                                                                                                                                                                                                                                                                                                                                                                                                                                                                  |
|-------------|------------------------------------------------------------------------------------------------------------------------------------------------------------------------------------------------------------------------------------------------------------------------------------------------------------------------------------------------------------------------------------------------------------------------------------------------------------------------------------------------------------------------------------------------------------------------------------------------------------------------------------------------------------------------------------------------------------------------------------------------------------------------------------------------------------------------------------------------------------------------------------------------------------------------------------------------------------------------------------------------------------------------------------------------------------------------------------------------------------------------------------------------------------------------------------------------------------------------------------------------------------------------------------------------------------------------------------------------------------------------------------------------------------------------------------------------------------------------------------------------------------------------------------------------------------------------------------------------------------------------------------------------------------------------------------------------------------------------------------------------------------------------------------------------------|
| Description | On August 25, 2021, the City Council set a date to hold a public hearing for the purpose establishing special assessments for the 2021 Pavement Management Project, which included improvements to the following streets:  • Tatum St, Larpenteur Ave to Roselawn Ave  • Lindig St, Larpenteur Ave to Cul-de-sac  • Fry St, Larpenteur Ave to Maple Knoll Dr  • Saint Marys St, Larpenteur Ave to Maple Knoll Dr  • West Snelling Dr, Hoyt Ave to Hollywood Ct alley  • East Snelling Dr, Idaho Ave to dead end  • Asbury St, Crawford Ave to Roselawn Ave  • Arona St, Crawford Ave to Roselawn Ave  • Simpson St, Crawford Ave to Roselawn Ave  • Ruggles St, East Snelling Service Dr to Pascal St  • Pascal St, Larpenteur Ave to Roselawn Ave  • Crawford Ave, Simpson St to Pascal St  • Albert St, Larpenteur Ave to Garden Ave  It is the City's policy to assess a portion of street improvement costs. The City follows the requirements of Chapter 429 of state statute for the assessment process. Per city assessment policy and state statute, the City holds public hearings to consider assessments for street improvement projects.  At the assessment hearing, staff will go through a brief presentation that will include a description of the project, project financing, and a discussion of typical assessments for properties benefiting from these improvements. Staff will summarize the City assessment policy and how it has been applied to this project.  If questions come up regarding specific assessments or if amendments to the assessment rolls are necessary, the hearing can be continued to the next Council meeting. This will enable staff time to investigate concerns brought up during the Public Hearing and make recommendations to the City Council. |
|             |                                                                                                                                                                                                                                                                                                                                                                                                                                                                                                                                                                                                                                                                                                                                                                                                                                                                                                                                                                                                                                                                                                                                                                                                                                                                                                                                                                                                                                                                                                                                                                                                                                                                                                                                                                                                      |

- Tatum St, Larpenteur Ave to Roselawn Ave
- Lindig St, Larpenteur Ave to Cul-de-sac
- Fry St, Larpenteur Ave to Maple Knoll Dr
- Saint Marys St, Larpenteur Ave to Maple Knoll Dr
- West Snelling Dr, Hoyt Ave to Hollywood Ct alley
- East Snelling Dr, Idaho Ave to dead end
- Asbury St, Crawford Ave to Roselawn Ave
- Arona St, Crawford Ave to Roselawn Ave
- Simpson St, Crawford Ave to Roselawn Ave
- Ruggles St, East Snelling Service Dr to Pascal St
- Pascal St, Larpenteur Ave to Roselawn Ave
- Crawford Ave, Simpson St to Pascal St
- Albert St, Larpenteur Ave to Garden Ave;