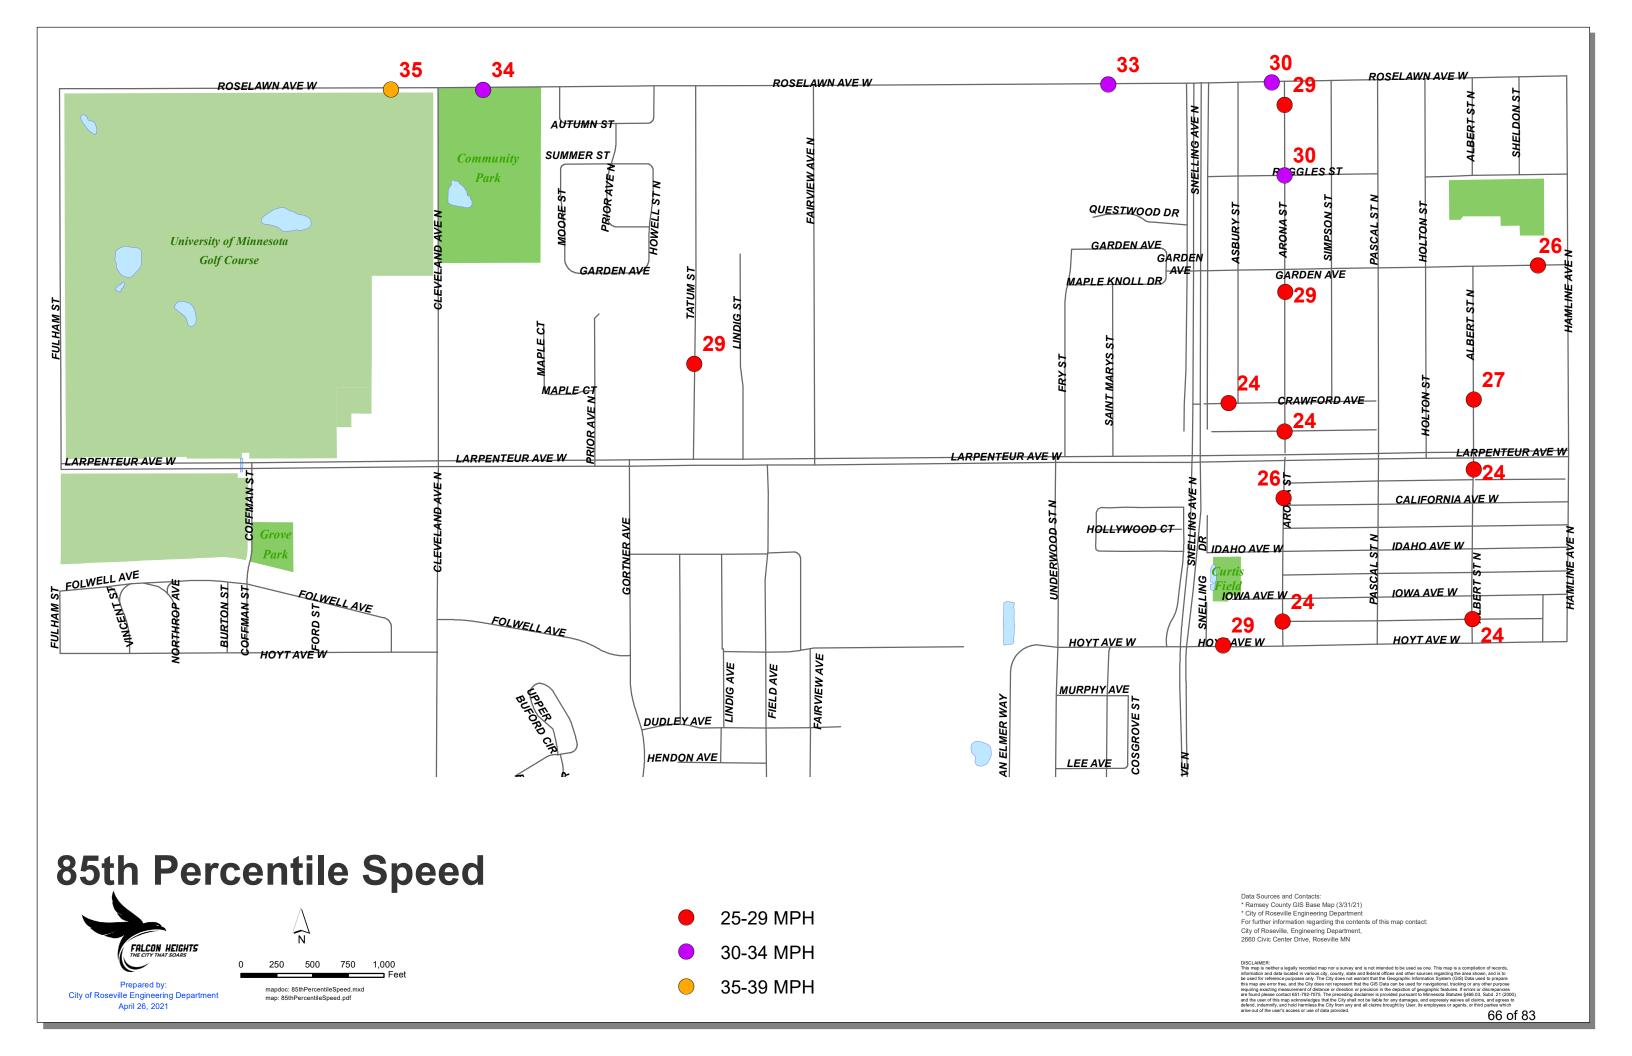

elow are from 2017-2020. Data from State and County roads was not included in this report.

Some observations about the data.

- On the majority of roads, the vast majority of drivers are following the speed limit.
- On local roads, the 50th percentile speed is about 20 mph for most roads.
- For collector roads, such as Hoyt and Roselawn, measured speeds are higher.
- Roselawn Avenue measure speeds significantly higher than other local roadways.
  - This is likely due to the volume of traffic (3,100), which is 2.5 times higher than
    the next local roadway, and the major east west connection that allows vehicles
    to cross Snelling Avenue at a signal light. Roselawn Avenue from Eustis Street to
    Victoria Street is under jurisdiction of Lauderdale, Falcon Heights and Roseville.







#### **Conclusions**

Based on the data collected and research conducted by other cities and agencies, the following speed limit conclusions from the evaluation are:

- Lower traffic speeds reduce both the likelihood of crashes and that those crashes will be severe or fatal.
- A majority of states have lower speed limits than Minnesota. All of Minnesota's neighboring states have a 25 mph default urban speed limit.
- Since Falcon Heights is a suburb directly adjacent to St Paul, it makes sense to have similar speed limit policies and procedures to St Paul.
- Similar to Saint Paul, for Falcon Heights a category approach to speed limits is most appropriate with 20 mph on local residential streets and generally 25 mph on collector and arterial streets.
- Lower speed limits prioritize public