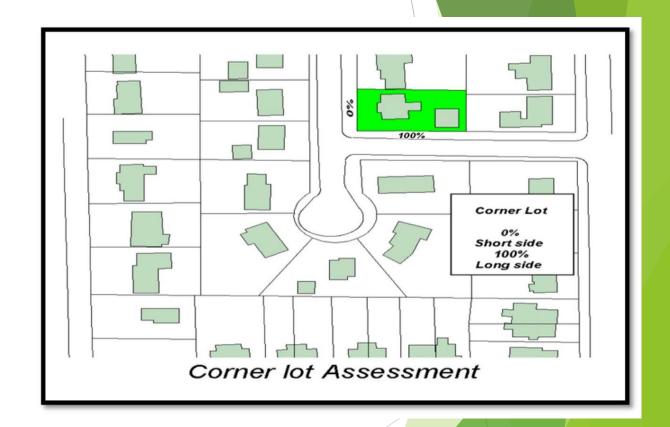

## **Assessment Policy**

- Assessment Policy
  - Assessed per the front footage of the lots
  - Corner lots assessed 100% long, 0% short side
  - Assessment Rates (street costs only)
    - Residential 40% of per foot of frontage project cost
    - Commercial/Multi-unit residential 60% of per foot of frontage project cost
    - ► Tax-exempt 100%