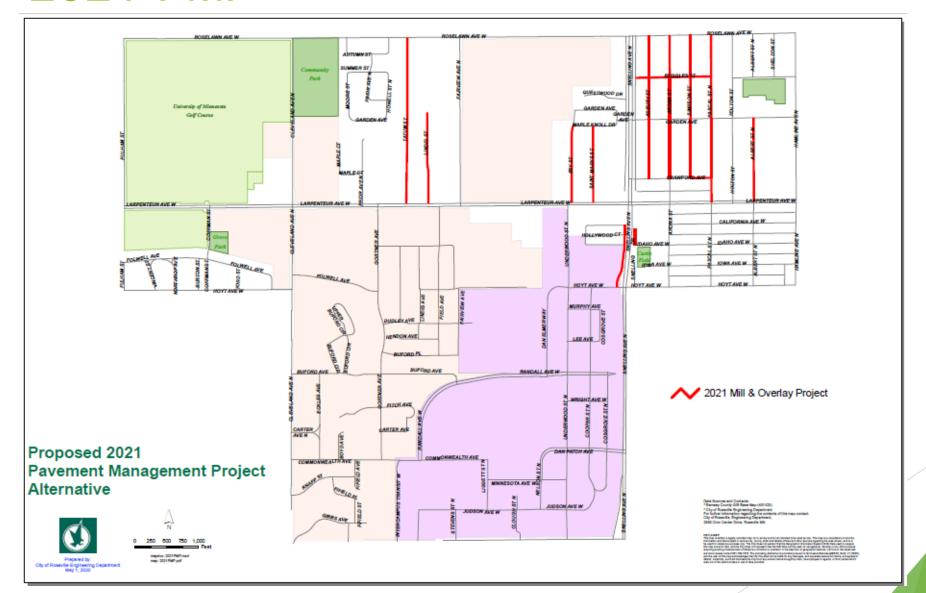

| Item        | 2021 Pavement Management Project Assessment Hearing                                                                                                                                                                                                                                                                                                                                                                                                                                                                                                                                                                                                                                                                                                                                                                                                                                                                                                                                                                                                                                                                                                                                                                                                                                                                                                                                                                                                                                                                                                                                                                                                                                                                                                                                                  |
|-------------|------------------------------------------------------------------------------------------------------------------------------------------------------------------------------------------------------------------------------------------------------------------------------------------------------------------------------------------------------------------------------------------------------------------------------------------------------------------------------------------------------------------------------------------------------------------------------------------------------------------------------------------------------------------------------------------------------------------------------------------------------------------------------------------------------------------------------------------------------------------------------------------------------------------------------------------------------------------------------------------------------------------------------------------------------------------------------------------------------------------------------------------------------------------------------------------------------------------------------------------------------------------------------------------------------------------------------------------------------------------------------------------------------------------------------------------------------------------------------------------------------------------------------------------------------------------------------------------------------------------------------------------------------------------------------------------------------------------------------------------------------------------------------------------------------|
| Description | On August 25, 2021, the City Council set a date to hold a public hearing for the purpose establishing special assessments for the 2021 Pavement Management Project, which included improvements to the following streets:  • Tatum St, Larpenteur Ave to Roselawn Ave  • Lindig St, Larpenteur Ave to Cul-de-sac  • Fry St, Larpenteur Ave to Maple Knoll Dr  • Saint Marys St, Larpenteur Ave to Maple Knoll Dr  • West Snelling Dr, Hoyt Ave to Hollywood Ct alley  • East Snelling Dr, Idaho Ave to dead end  • Asbury St, Crawford Ave to Roselawn Ave  • Arona St, Crawford Ave to Roselawn Ave  • Simpson St, Crawford Ave to Roselawn Ave  • Ruggles St, East Snelling Service Dr to Pascal St  • Pascal St, Larpenteur Ave to Roselawn Ave  • Crawford Ave, Simpson St to Pascal St  • Albert St, Larpenteur Ave to Garden Ave  It is the City's policy to assess a portion of street improvement costs. The City follows the requirements of Chapter 429 of state statute for the assessment process. Per city assessment policy and state statute, the City holds public hearings to consider assessments for street improvement projects.  At the assessment hearing, staff will go through a brief presentation that will include a description of the project, project financing, and a discussion of typical assessments for properties benefiting from these improvements. Staff will summarize the City assessment policy and how it has been applied to this project.  If questions come up regarding specific assessments or if amendments to the assessment rolls are necessary, the hearing can be continued to the next Council meeting. This will enable staff time to investigate concerns brought up during the Public Hearing and make recommendations to the City Council. |
|             |                                                                                                                                                                                                                                                                                                                                                                                                                                                                                                                                                                                                                                                                                                                                                                                                                                                                                                                                                                                                                                                                                                                                                                                                                                                                                                                                                                                                                                                                                                                                                                                                                                                                                                                                                                                                      |

## 2021 PMP

- Street Improvements 3.86 miles (Assessed portion of the project)
  - ► Milled bituminous pavement
  - ► Repaved bituminous pavement
  - ► Replaced damaged/deteriorated curb and gutter
  - ► Updated curb ramps to meet ADA compliance and fix broken sidewalk