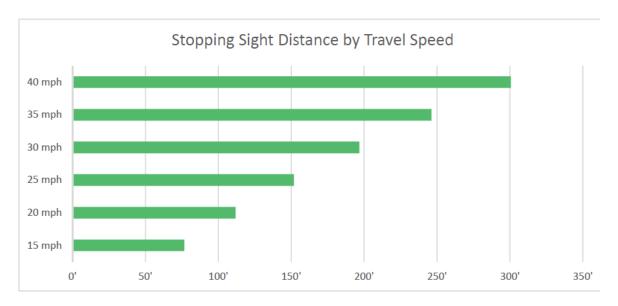

been conducted that support reduced speed limits on local residential roadways. Below is a brief summary of these studies.

#### National guidance

All neighboring states next to Minnesota have a default urban speed limit of 25 mph. Additional states allow 20 mph if certain criteria are met.

<u>St Paul's Speed Limit Evaluation Report</u>, referenced numerous studies that support a reduced speed limit to reduce crashes and reduce severity of injuries.

Some of the key findings include reduction of the stopping distance with lower speeds, which helps reduce the amount of crashes. Additionally, if a crash does occur, the risk for a pedestrian being severely injured or killed is significantly reduced if the speed is 20 mph verse 30 mph. These findings are illustrated in the graphics below:



Data Source: American Association of State Highway and Transportation Officials (AASHTO). A Policy on Geometric Design of Highways and Streets. Washington, DC: AASHTO, 2011. "Assumes 2.5 second perception-braking time and 11.2 ft/sec2 driver deceleration."





#### Other Metro Cities

St Paul and Minneapolis have very similar ordinances which allow the City Engineer to set the speed limits. Based on their analysis and procedures, they have set speed limits on their local roads to 20 mph and 25 mph on the majority of their collector routes with a few other exceptions.

St Anthony Village has set a 25 mph speed limit on all of their city jurisdiction roadways.

St Louis Park is completing its evaluation in April 2021, but is expected to adopt speed limit changes in the summer of 2021. The