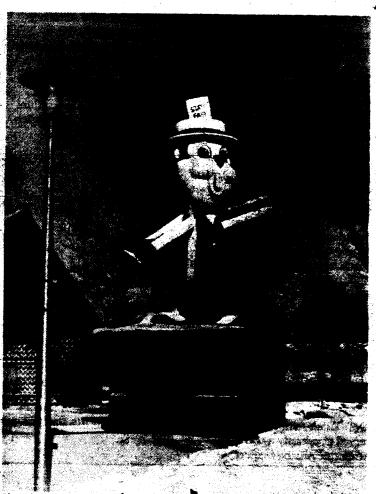

# 'Sno foolin'...the fair keeps goin'

The Minnesota State Fair gopher stands amid piles of snow in the apparently empty fairgrounds.

#### By Paul Rabie

The Minnesota State Fair: Park residents are acutely aware of it during its annual 12 day run but for the other 353 days of the year, it receives little attention.

While much quieter than at fair-time, the fairgrounds are by no means usused during the off season. There are about 50-60 exents which draw 700,000 people throughout the year, said Gerald Hammer, who is in charge of communications for the fair. The most common events are livestock shows, car shows, auctions or sales. But activities can be more diverse: if there's "anything you can do in a building, we've done it." Hammer.