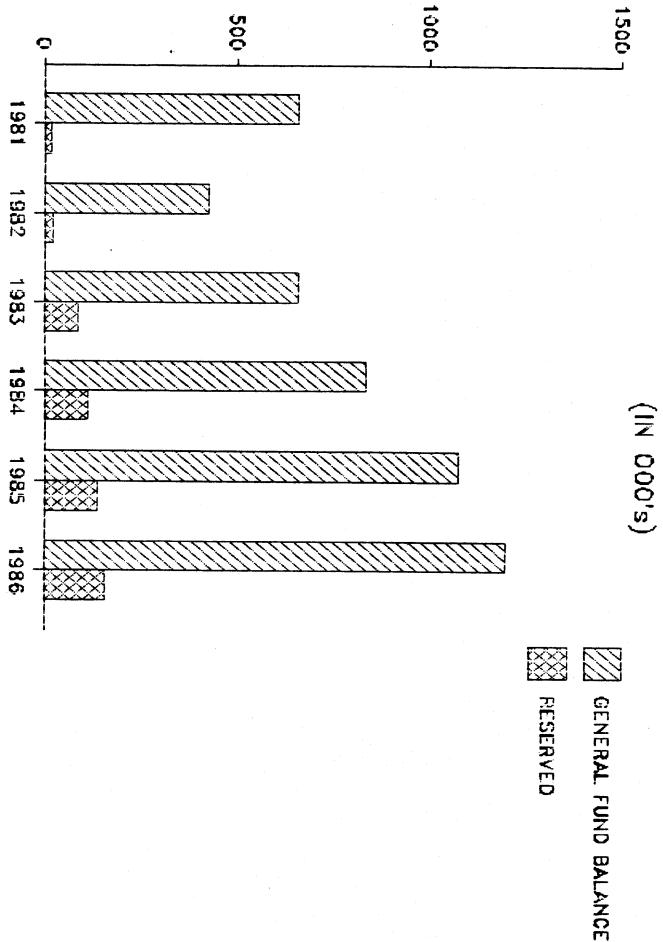

|                                       |                    |                                         |                     |                       |                         |

# BUDGET SUMMARY REVENUES







# CONTINGENCY FUND YEAR-TO-DATE







# GENERAL FUND BALANCE (IN 000's)



RAMSEY COUNTY
SHERIFFS INCIDENT REPORTI

### REPORT BY INCIDENT WITHIN CTTY FOR

| - 15 m                                  | 33 | FALCON HEIGHTS