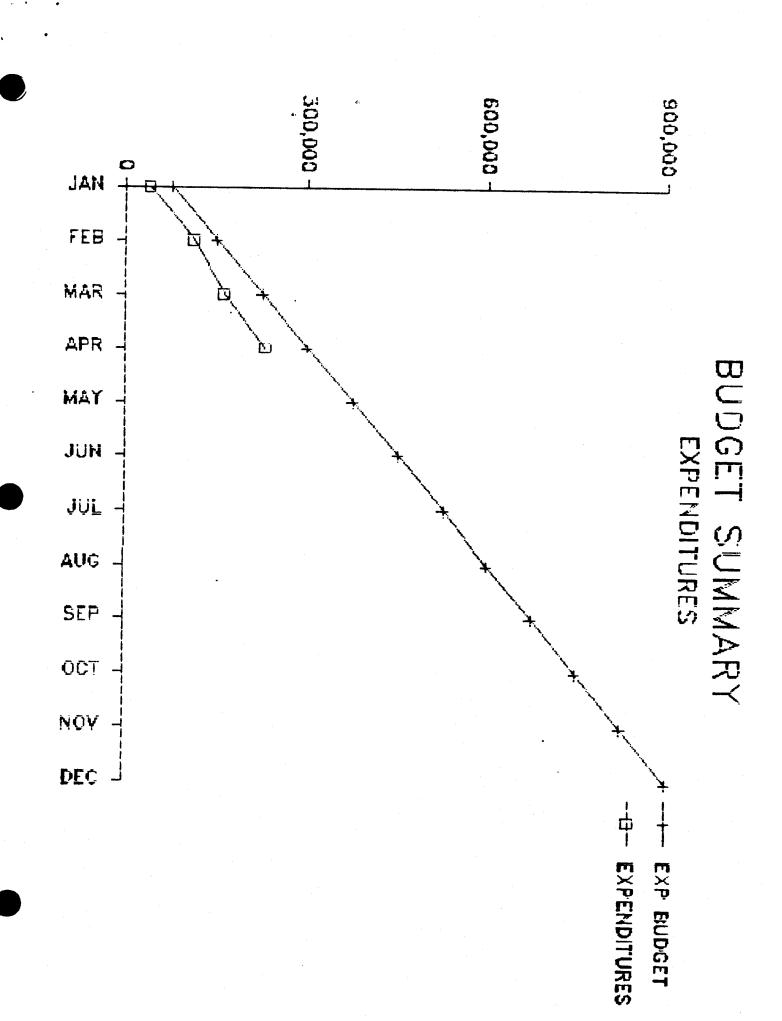

|                                       |                    |                                         |                     |                       |                         |

# BUDGET SUMMARY REVENUES







# CONTINGENCY FUND YEAR-TO-DATE







# GENERAL FUND BALANCE (IN 000's)



RAMSEY COUNTY
SHERIFFS INCIDENT REPORTI

### REPORT BY INCIDENT WITHIN CTTY FOR

| - 15 m                                  | 33 | FALCON HEIGHTS