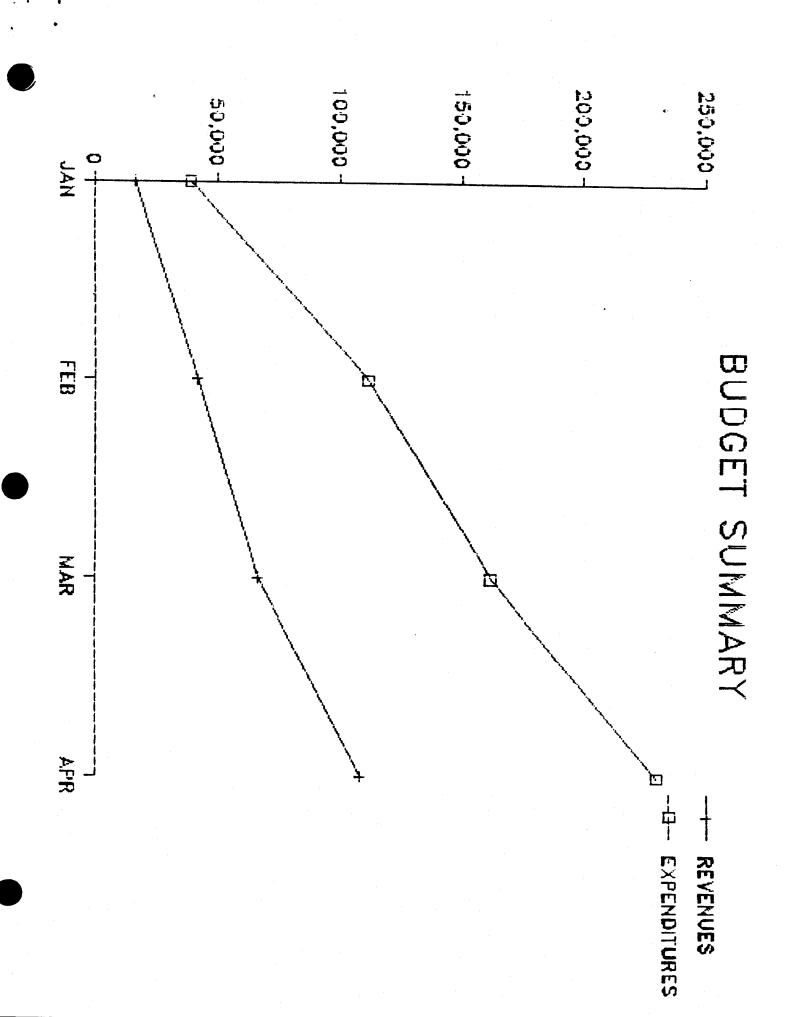

|                                       |                    |                                         |                     |                       |                         |

# BUDGET SUMMARY REVENUES







# CONTINGENCY FUND YEAR-TO-DATE







# GENERAL FUND BALANCE (IN 000's)



RAMSEY COUNTY
SHERIFFS INCIDENT REPORTI

### REPORT BY INCIDENT WITHIN CTTY FOR

| - 15 m                                  | 33 | FALCON HEIGHTS