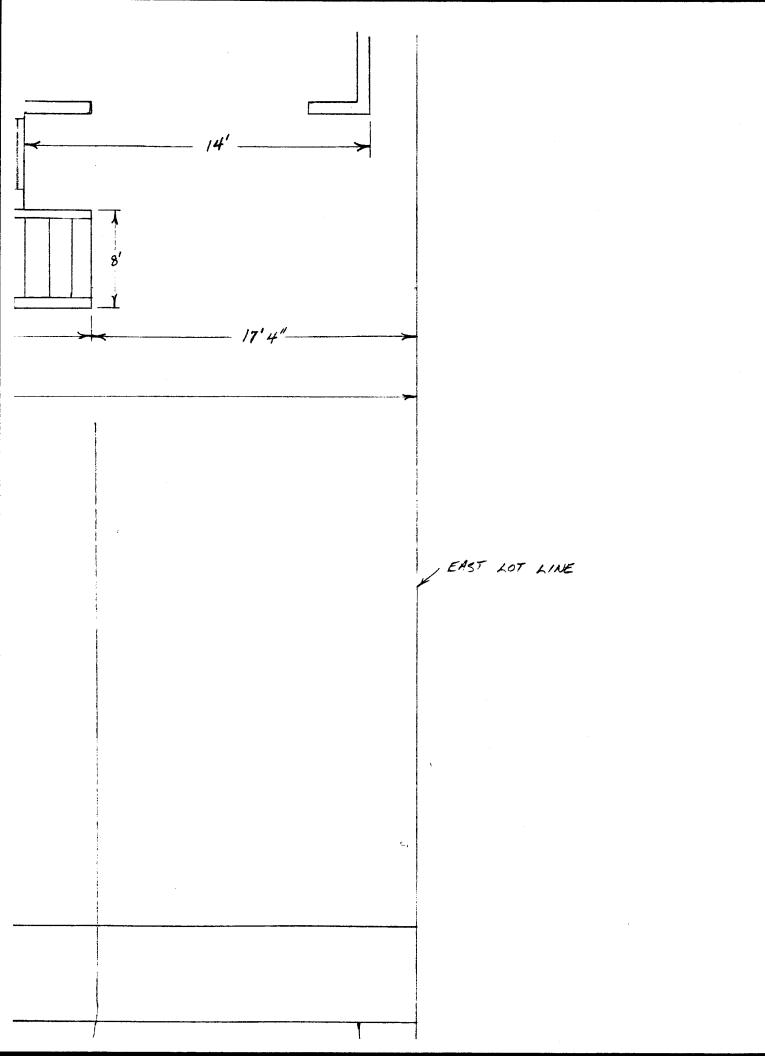

arrell of 1543 West Down, building a deck on
the front of their house.

Wagne out Marge Scenson 1537 West Down live. Falcon Hoights, Minn 55168 To whom it may concern:

We have no objection to the Farrell's building a porch on the front of their house, which is across the street from our own home.

Sara and Harley Otto 1546 West Town Avenue Falcon Heights

May 17,1987

To: Mr and Mrs Mike Farrell 1543 West Lowa Avenue

Subject: Proposed Improvements to Your Front Contrance

We have no objections to the plans you have for remodeling the front entrance to your home.

You have our approval to proceed with the modifications and to inform the Talian Heights Planning Commission and other city officials of our acceptance.

Robert Butala

1530 West Lowa avenue

Patricia Butch 1530 W. Aova Ove.





| Consent |   |
|---------|---|
| Parcy   | V |

### CITY OF FALCON HEIGHTS

| Agenda Item: 5(A)    |
|----------------------|
| Report Number:       |
| Meeting Date:6-24-87 |

### REQUEST FOR COUNCIL CONSIDERATION

| TTEM DESCRIPTION: Variance Repo | ort form Michael Farrel | <b>1</b>             |      |
|---------------------------------|-------------------------|----------------------|------|
| SUBMITTED BY: Je                | erry Wallin             |                      |      |
| REVIEWED BY:                    | lanning Commission      |                      |      |
|                                 | RY (attach additional s | sheets as necessary: | de); |
|                                 |                         |                      |      |
|