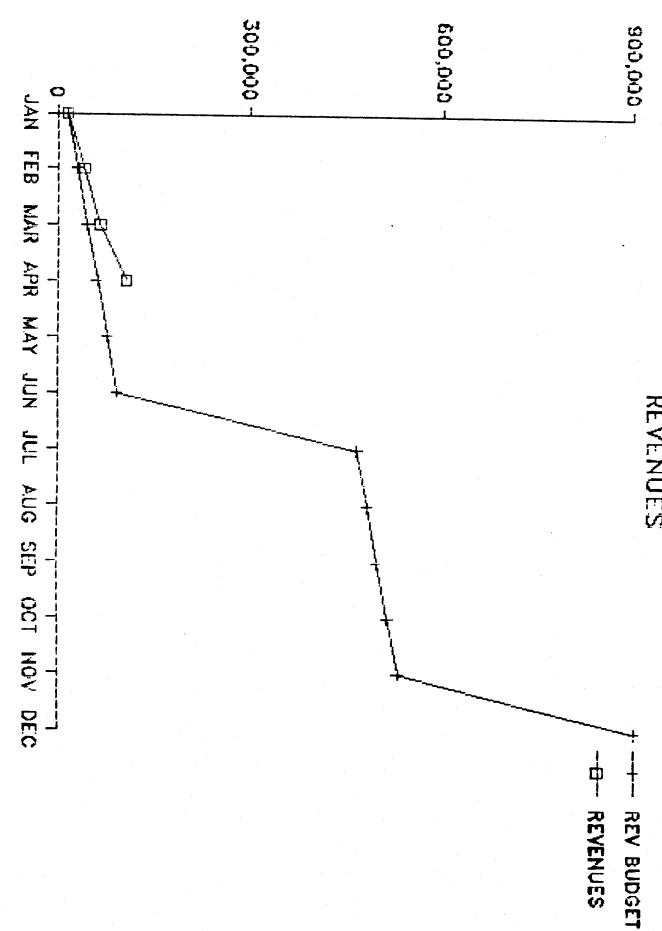

|                                       |                    |                                         |                     |                       |                         |

# BUDGET SUMMARY REVENUES







# CONTINGENCY FUND YEAR-TO-DATE







# GENERAL FUND BALANCE (IN 000's)



RAMSEY COUNTY
SHERIFFS INCIDENT REPORTI

### REPORT BY INCIDENT WITHIN CTTY FOR

| - 15 m                                  | 33 | FALCON HEIGHTS