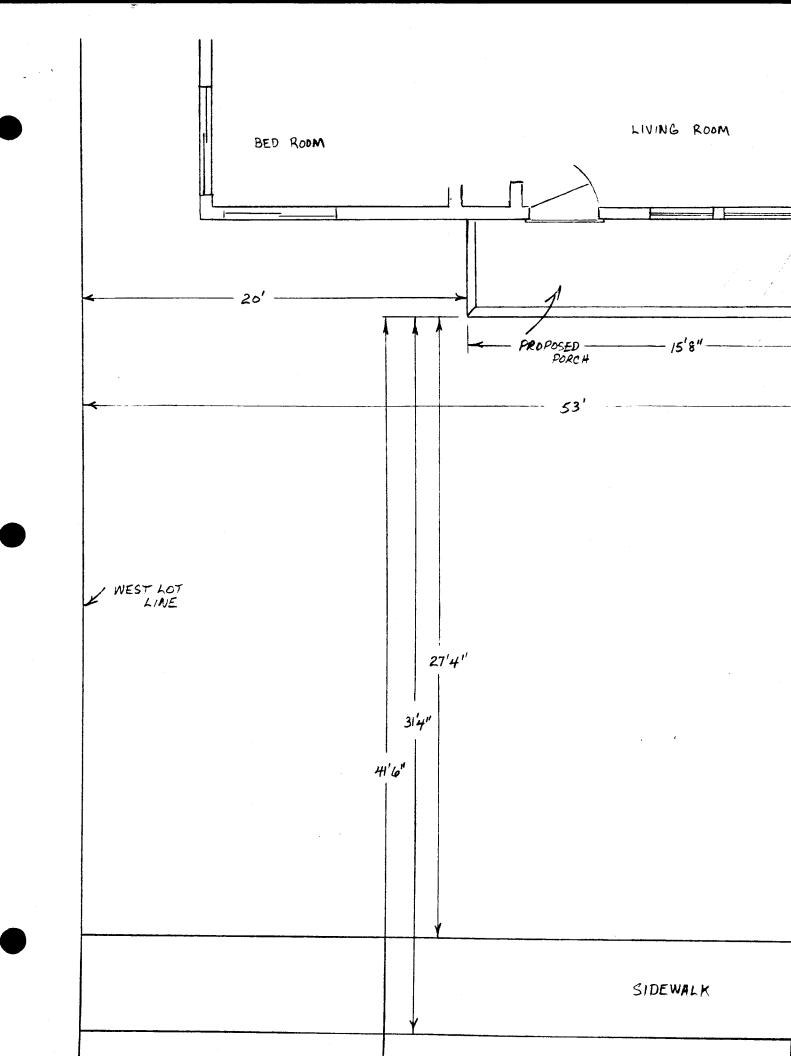

Tarrell of 1543 West Down, building a deck on
the front of their house.

Wagne out Marge Scenson 1537 West Down live. Falcon Hoights, Minn 55168 To whom it may concern:

We have no objection to the Farrell's building a porch on the front of their house, which is across the street from our own home.

Sara and Harley Otto 1546 West Town Avenue Falcon Heights

May 17,1987

To: Mr and Mrs Mike Farrell 1543 West Lowa Avenue

Subject: Proposed Improvements to Your Front Contrance

We have no objections to the plans you have for remodeling the front entrance to your home.

You have our approval to proceed with the modifications and to inform the Talian Heights Planning Commission and other city officials of our acceptance.

Robert Butala

1530 West Lowa avenue

Patricia Butch 1530 W. Aova Ove.





| Consent |   |
|---------|---|
| Parcy   | V |

### CITY OF FALCON HEIGHTS

| Agenda Item: 5(A)    |
|----------------------|
| Report Number:       |
| Meeting Date:6-24-87 |

### REQUEST FOR COUNCIL CONSIDERATION

| TTEM DESCRIPTION: Variance Repo | ort form Michael Farrel | <b>1</b>             |      |
|---------------------------------|-------------------------|----------------------|------|
| SUBMITTED BY: Je                | erry Wallin             |                      |      |
| REVIEWED BY:                    | lanning Commission      |                      |      |
|                                 | RY (attach additional s | sheets as necessary: | de); |
|                                 |                         |                      |      |
|