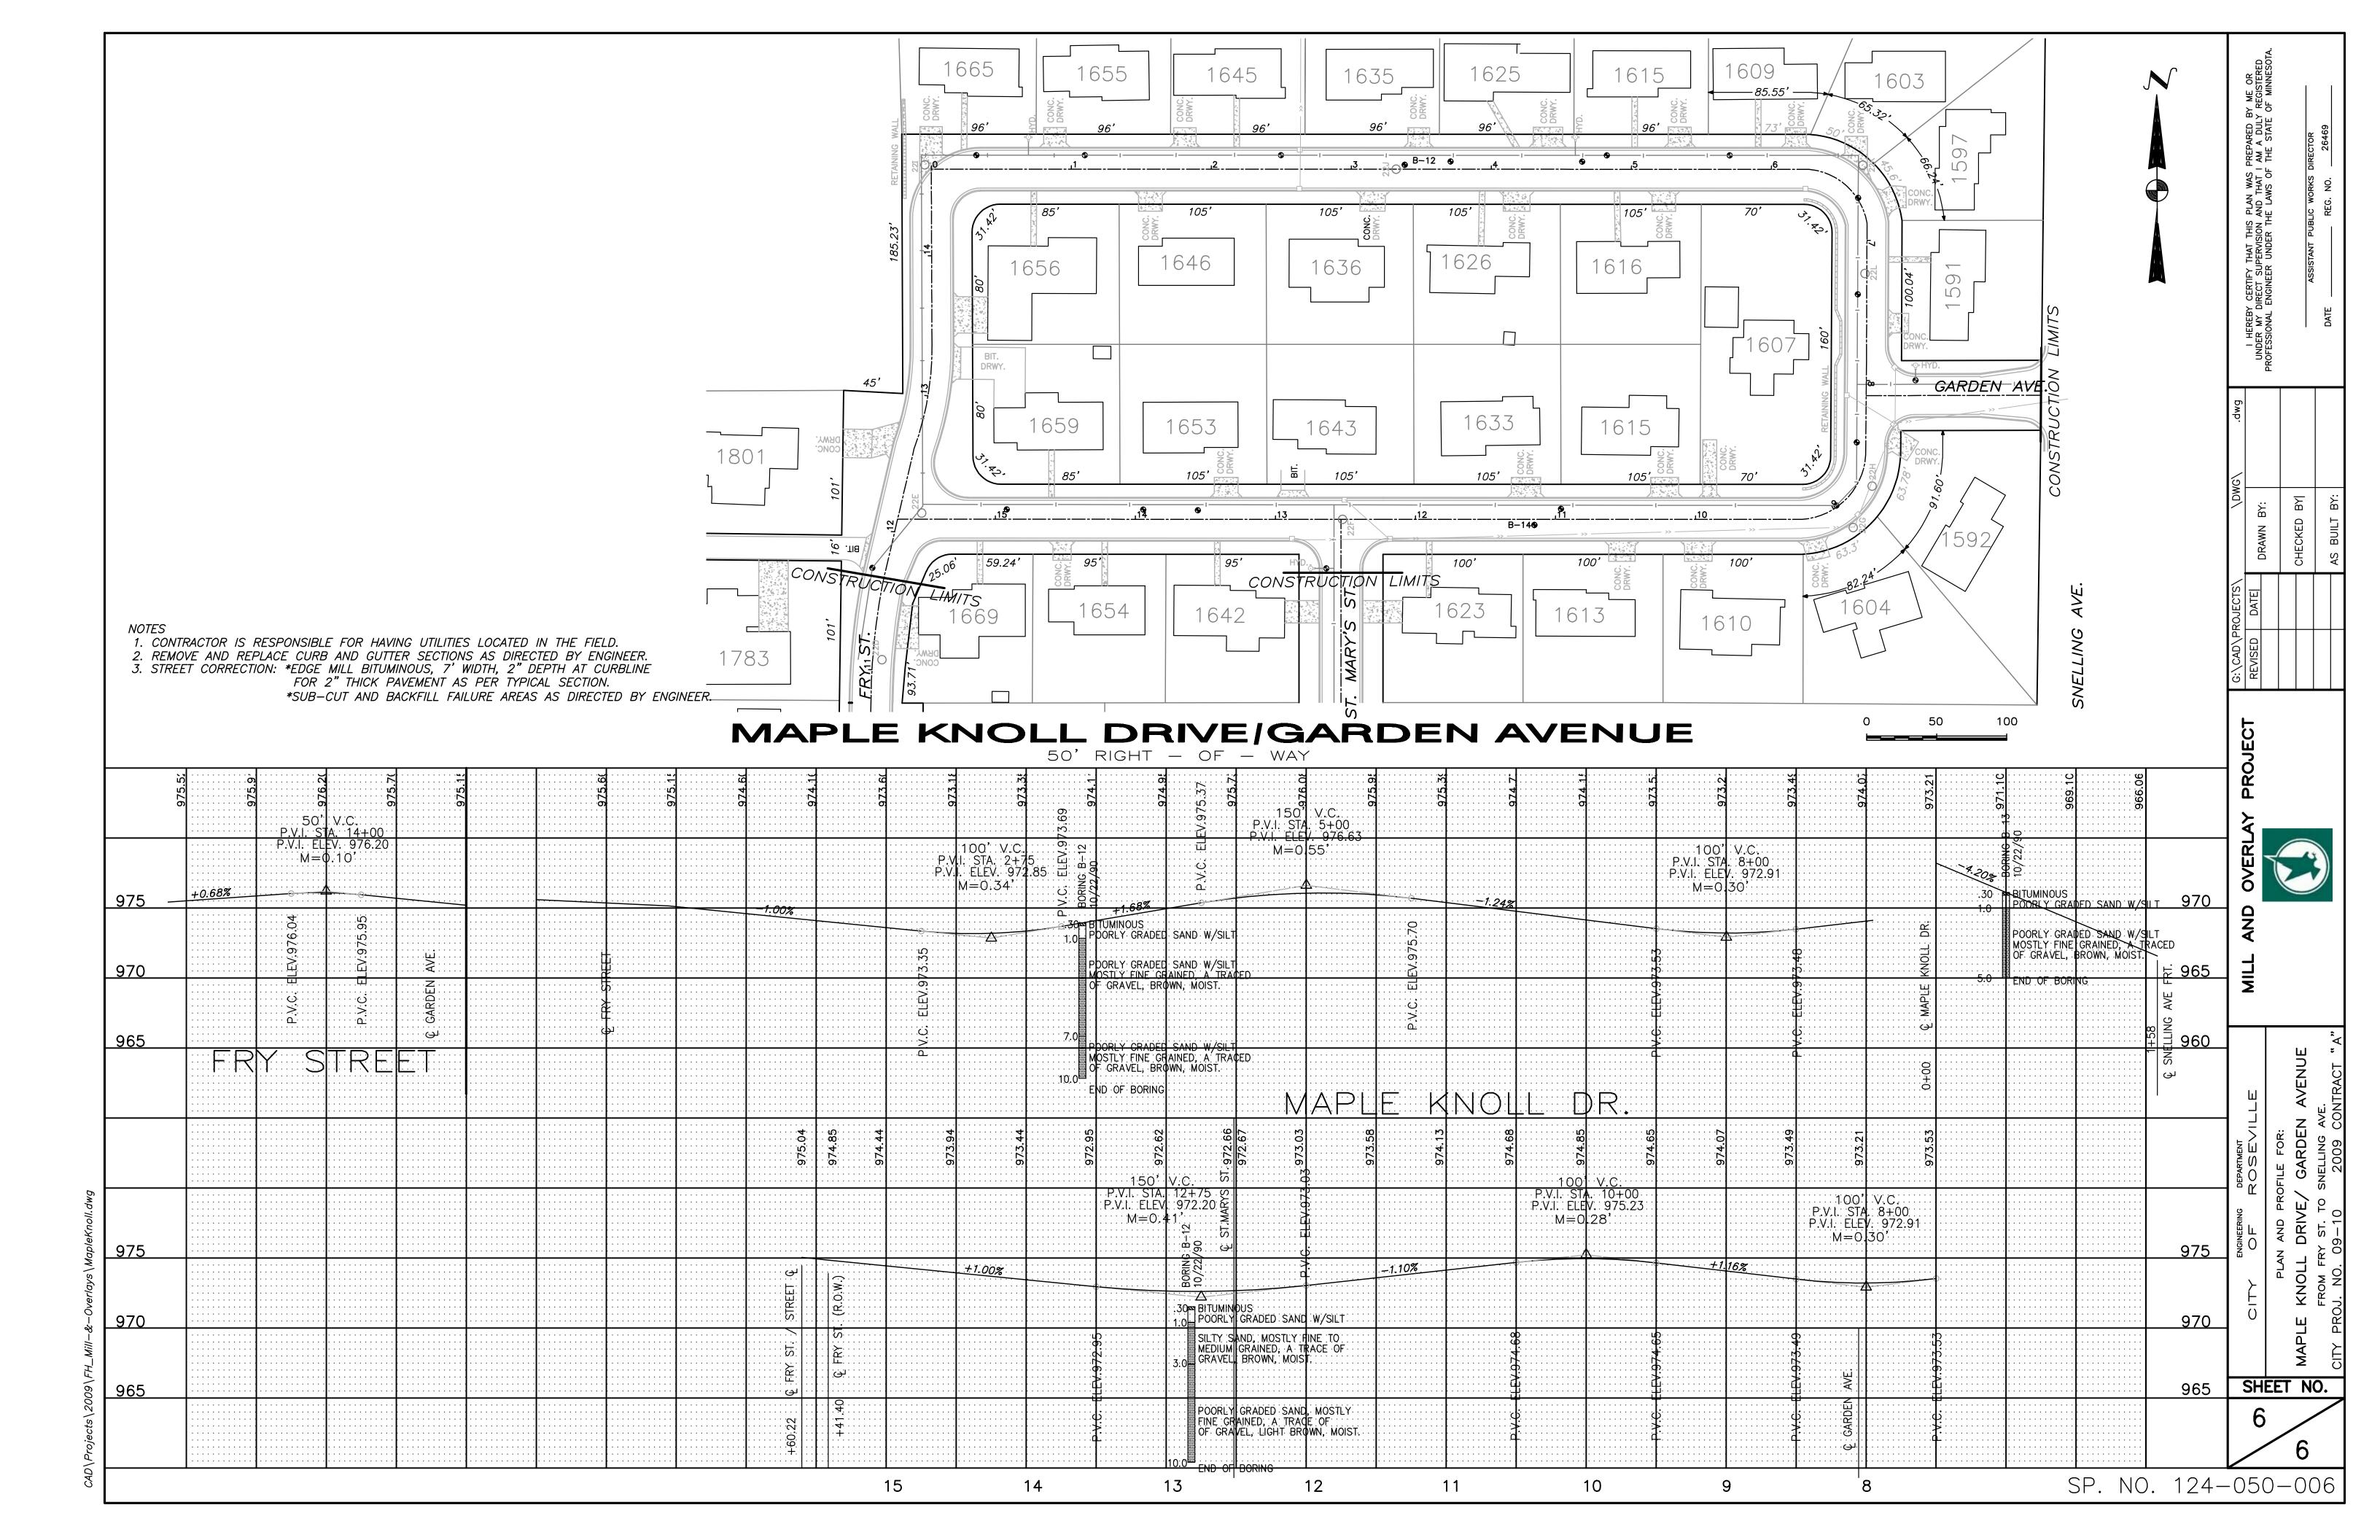

Hazel Anderson 1751 Maple Court

John Allison 1591 Garden

Monte Nelson 1564 Maple Knoll

Jeff Mink 1781 Prior

HARRIS MOVED APPROVAL OF RESOLUTION 09-03; PASSED 5-0

- F. CONSENT AGENDA: KUETTEL MOVED APPROVAL 5-0
  - 1. General Disbursements through 3/18/09: \$155,113.21