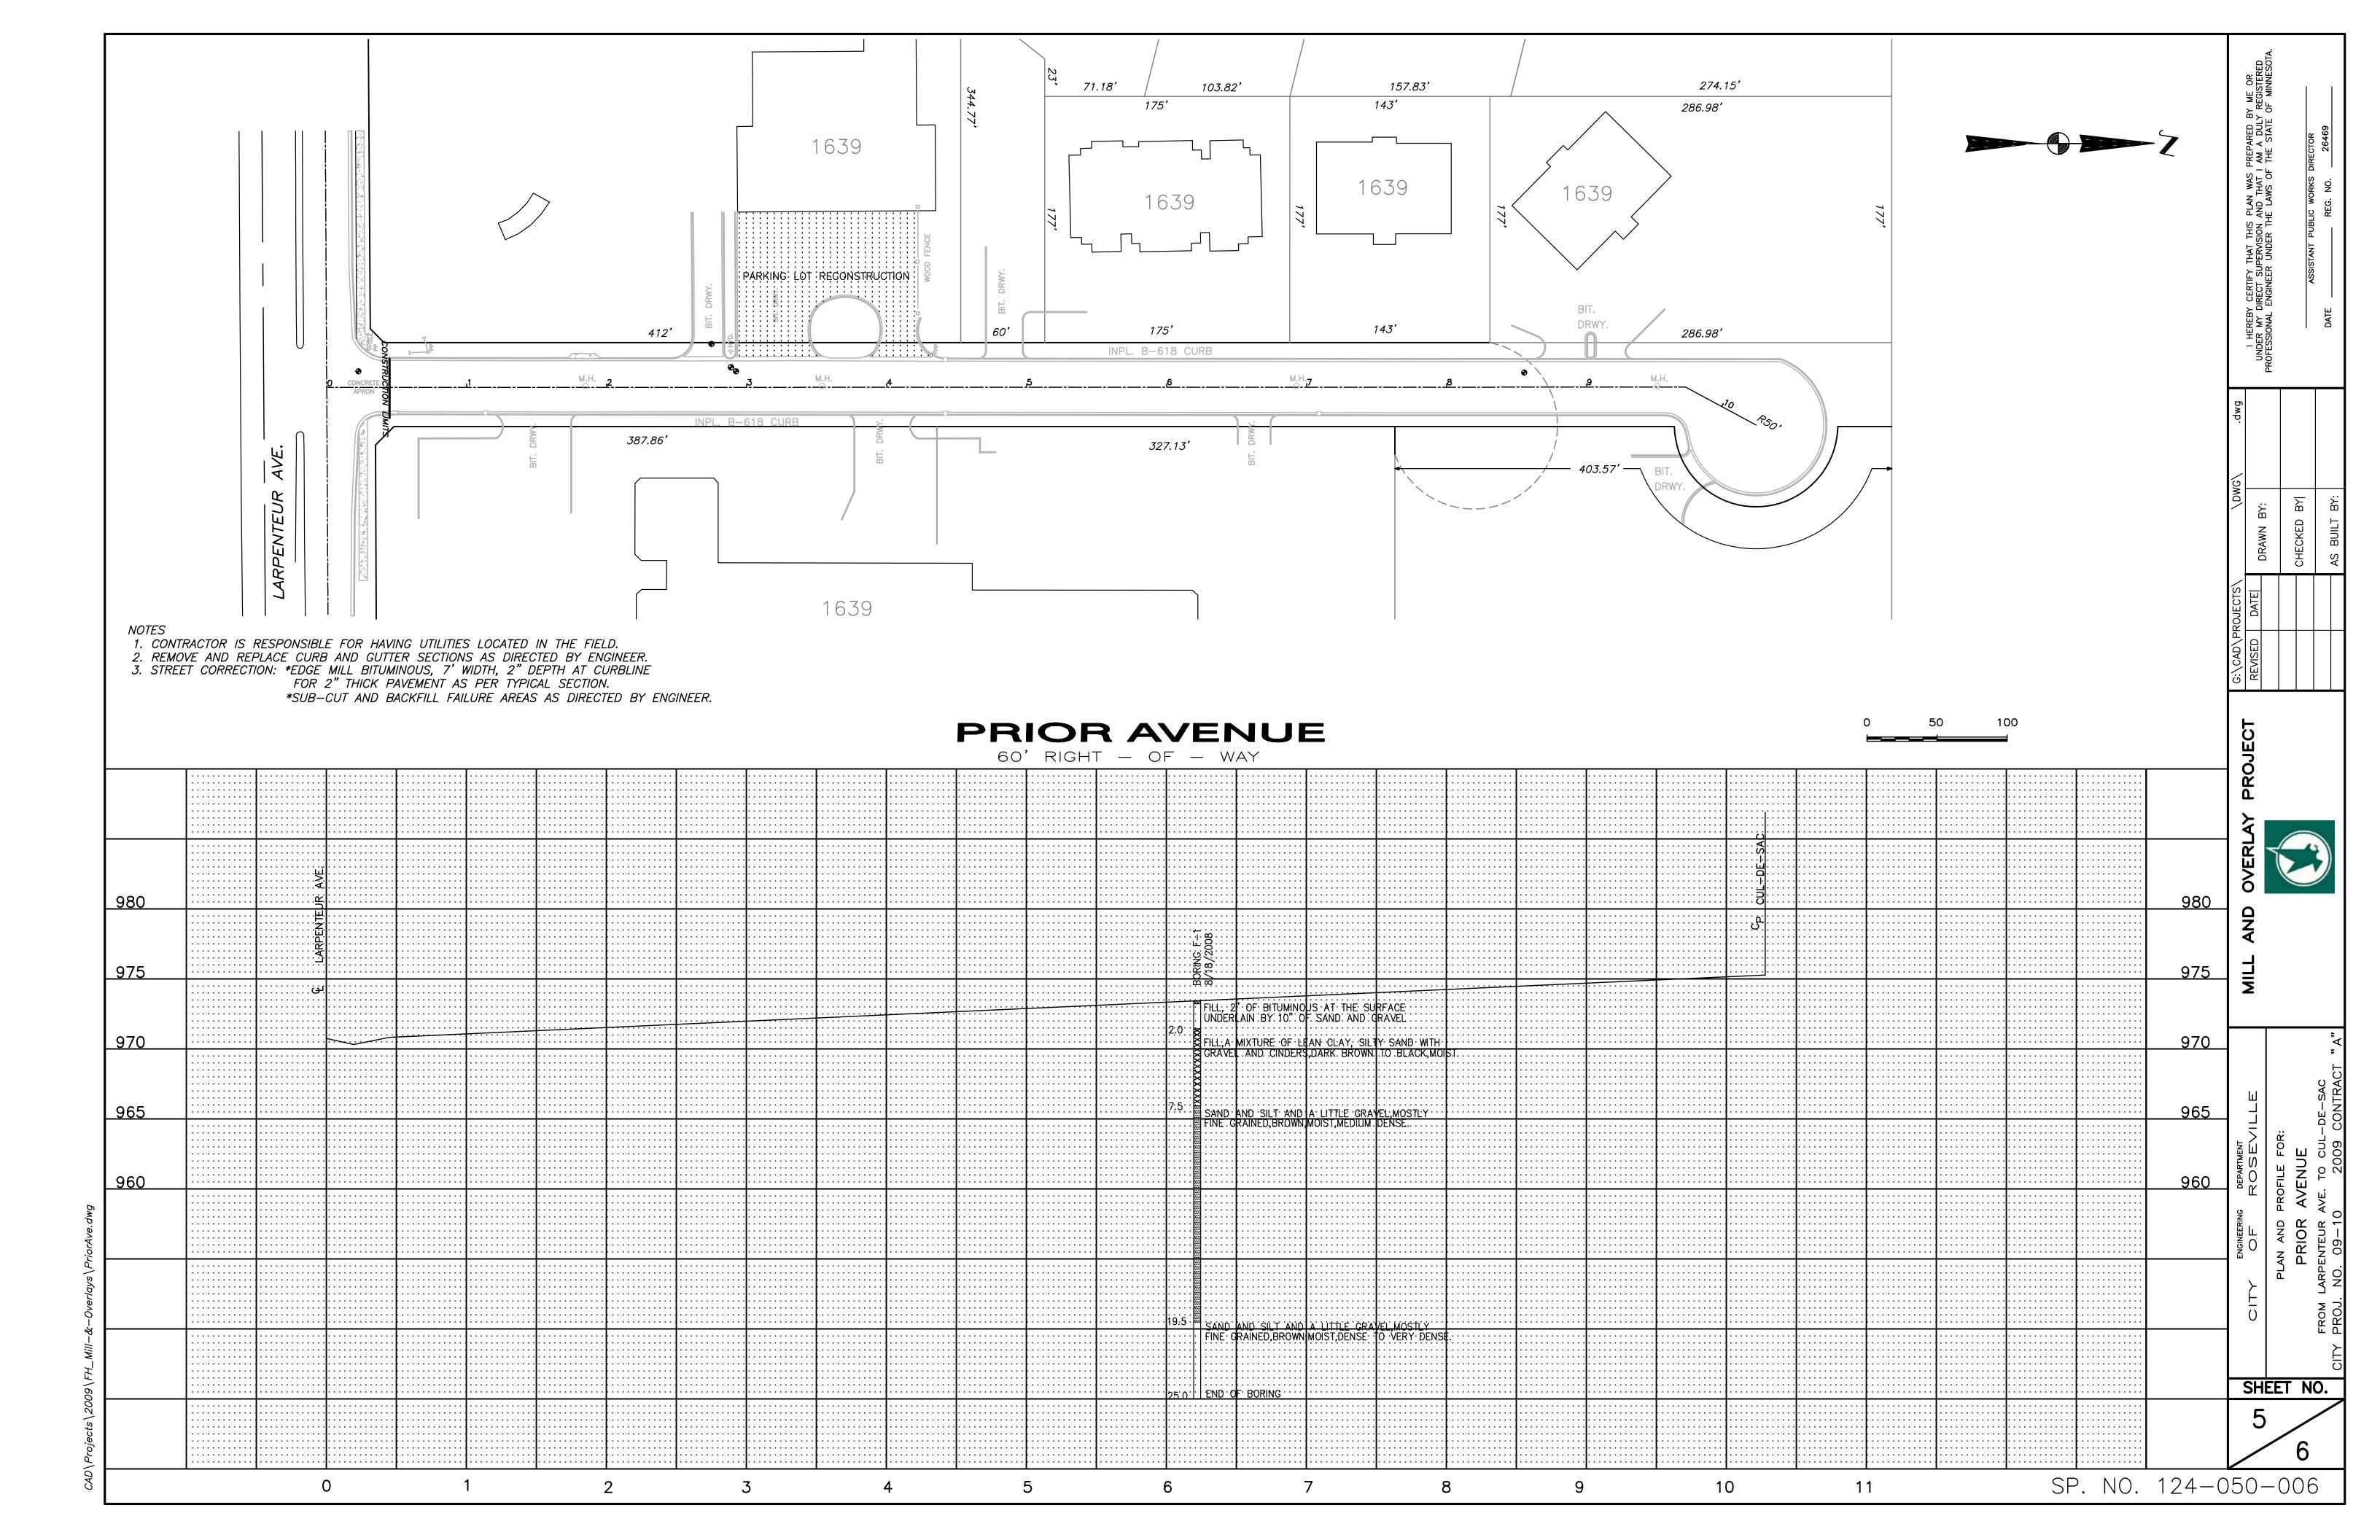

Hazel Anderson 1751 Maple Court

John Allison 1591 Garden

Monte Nelson 1564 Maple Knoll

Jeff Mink 1781 Prior

HARRIS MOVED APPROVAL OF RESOLUTION 09-03; PASSED 5-0

- F. CONSENT AGENDA: KUETTEL MOVED APPROVAL 5-0
  - 1. General Disbursements through 3/18/09: \$155,113.21