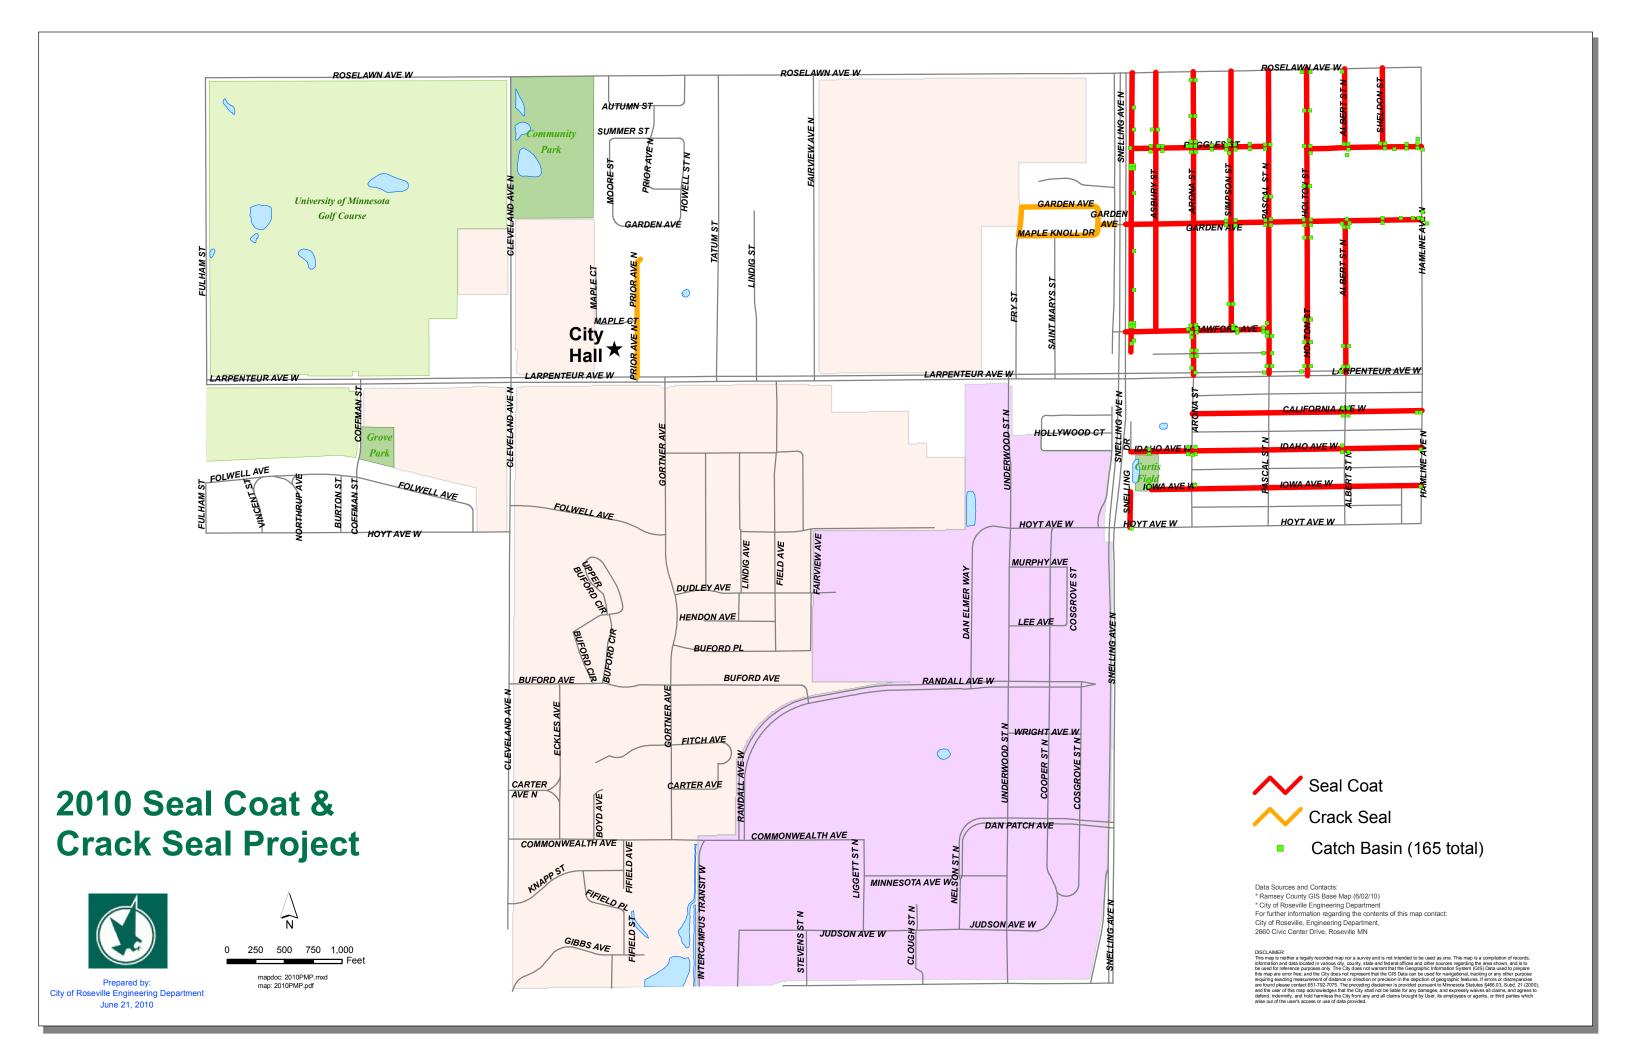

## AGENDA July 14, 2010

| A. | CALL TO ORDER: 7                   | 7:00 PM                                                        |
|----|------------------------------------|----------------------------------------------------------------|
| B. | ROLL CALL:                         | LINDSTROM HARRIS GOSLINE<br>LONG MERCER-TAYLOR                 |
|    |                                    | MILLER                                                         |
| C. | PRESENTATIONS:                     |                                                                |
| D. | APPROVAL OF MIN                    | NUTES: June 23, 2010                                           |
| E. | PUBLIC HEARINGS                    | b:                                                             |
| F. |                                    | sements through 7/7/10: \$126,935.76<br>a 6/30/10: \$18,359.57 |
| G: | POLICY ITEMS:  1. Award of Bid - 2 | 2010 Crack Seal & Sealcoat                                     |
| H. | INFORMATION/A                      | NNOUNCEMENTS:                                                  |
| I. | COMMUNITY FOR                      | UM:                                                            |
| J. | ADJOURNMENT:                       |                                                                |