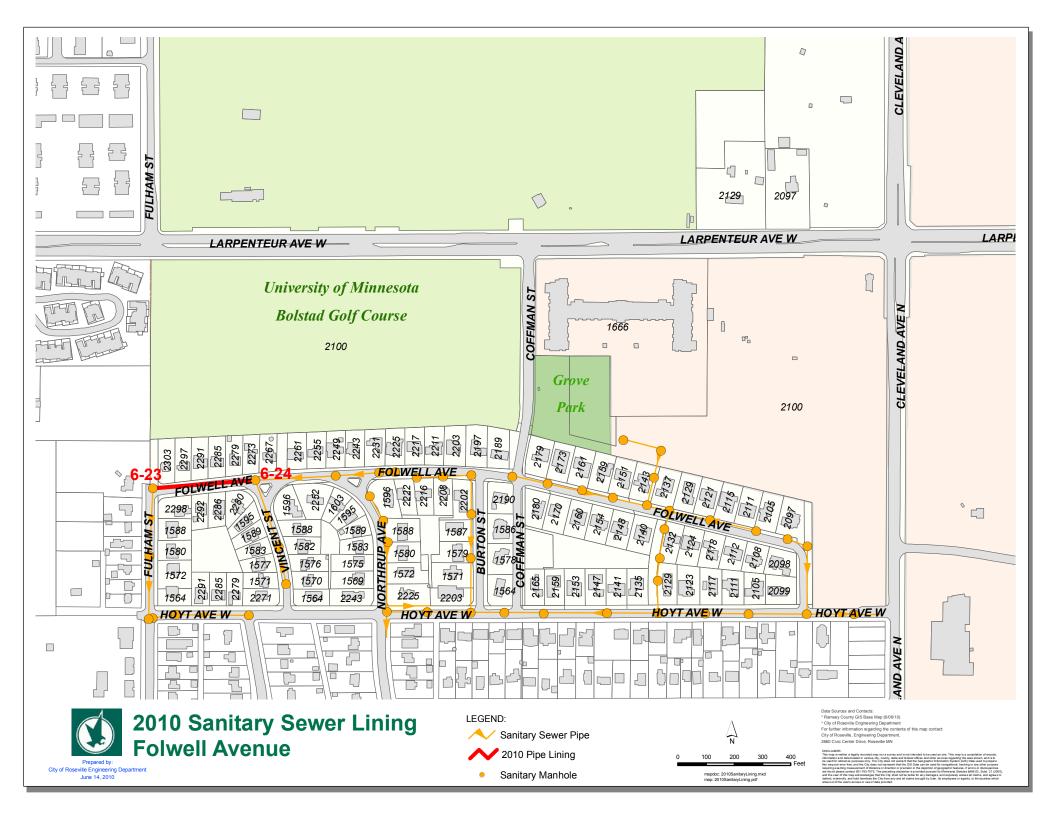

#### AGENDA August 25, 2010

| A. | CALL TO ORDER: 7:00 PM                                                                                                                                                                                                                                                                                                                                                                                   |
|----|----------------------------------------------------------------------------------------------------------------------------------------------------------------------------------------------------------------------------------------------------------------------------------------------------------------------------------------------------------------------------------------------------------|
| В. | ROLL CALL: LINDSTROM HARRIS GOSLINE LONG MERCER-TAYLOR MILLER                                                                                                                                                                                                                                                                                                                                            |
| C. | PRESENTATIONS:                                                                                                                                                                                                                                                                                                                                                                                           |
| D. | APPROVAL OF MINUTES: July 28, 2010                                                                                                                                                                                                                                                                                                                                                                       |
| E. | PUBLIC HEARINGS:                                                                                                                                                                                                                                                                                                                                                                                         |
| F. | <ol> <li>CONSENT AGENDA:</li> <li>General Disbursements through 8/19/10: \$612,787.35         Payroll through 8/18/10: \$41,040.35     </li> <li>City License Applications</li> <li>Establish a new capital project fund, 2010 Larpenteur Streetscape</li> <li>Close the Parking Lot/Rain Garden Fund 426 transfer to the Storm Drainage Fund 602</li> <li>2010 Sanitary Sewer Lining Project</li> </ol> |
| G: | POLICY ITEMS: 1. Recycling Services RFP Discussion 2. Lighting System Efficiencies for City Hall building 3. Larpenteur Avenue Streetscape Change Order #1                                                                                                                                                                                                                                               |
| H. | INFORMATION/ANNOUNCEMENTS:                                                                                                                                                                                                                                                                                                                                                                               |
| I. | COMMUNITY FORUM:                                                                                                                                                                                                                                                                                                                                                                                         |