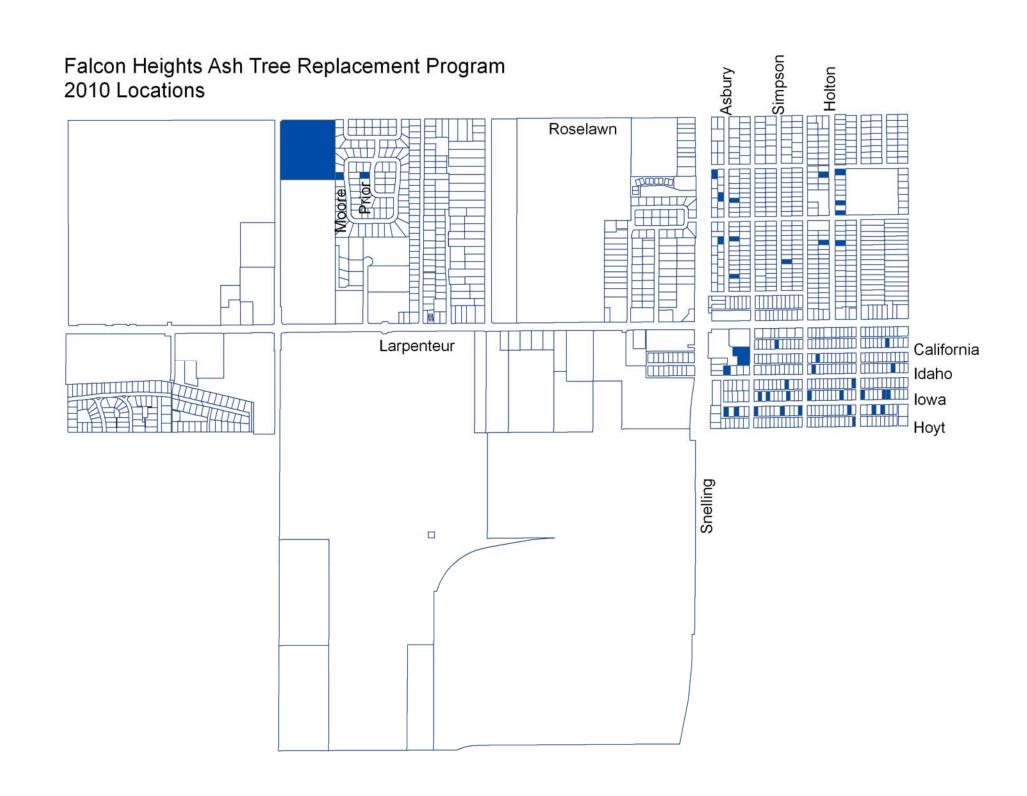

| Item        | Emerald Ash Borer Mitigation Plan Update                                                                                                                                                                                                                                                                                                                                                                                                                                                                                                                                                                                                                                                                                                            |
|-------------|-----------------------------------------------------------------------------------------------------------------------------------------------------------------------------------------------------------------------------------------------------------------------------------------------------------------------------------------------------------------------------------------------------------------------------------------------------------------------------------------------------------------------------------------------------------------------------------------------------------------------------------------------------------------------------------------------------------------------------------------------------|
| Description | Late last year, evidence of an Emerald Ash Borer (EAB) was discovered in nearby neighborhoods of St. Paul, Minneapolis, and even on the University of Minnesota St. Paul campus. Due to its proximity, it is highly likely that the EAB has already been introduced into our Falcon Heights neighborhoods.                                                                                                                                                                                                                                                                                                                                                                                                                                          |
|             | During a workshop in fall 2009, the city listened to forestry experts who explained that once the EAB begins to appear, it has been in the area for several years and the degradation of the ash tree stock rapidly increases. The city explored chemical treatment options, but at the time decided that the cost-benefit of treatment was not financially feasible.                                                                                                                                                                                                                                                                                                                                                                               |
|             | In order to proactively address this problem, the city developed a seven year plan to remove and replace all three hundred of our boulevard ash trees. Roughly 33% of the city's boulevard trees are of the ash variety. The city applied for, and received, a \$77,400 grant from the Minnesota Department of Agriculture to begin removals and replacements. This two-year grant (2010 and 2011) requires a 15% match by the city, but our staff time can be used for this match, so very little new money is required from the city budget.                                                                                                                                                                                                      |
|             | Letters were sent to all homeowners who, according to our tree inventory, had one or more ash trees in their boulevard. The city's first approach was to solicit volunteers for removals, who would then receive the benefit of getting a replacement tree right away. 28 households volunteered their tree, but in order to meet our annual goal, a total of 47 trees were removed. Of those who did not volunteer, the city forester randomly selected trees around the city in order to lessen the visual impact along any one street. 44 of the 47 trees were replaced with a variety of new tree species. Three trees were not replaced at the request of the homeowner. A map denoting where the trees were removed and replaced is attached. |
|             | Staff plans on following a similar program in 2011, and has already been contacted by several homeowners who want to be included in next year's program. In fact, a second round of removals may be performed yet this year to capitalize on lower Families, Fields and Fair                                                                                                                                                                                                                                                                                                                                                                                                                                                                        |