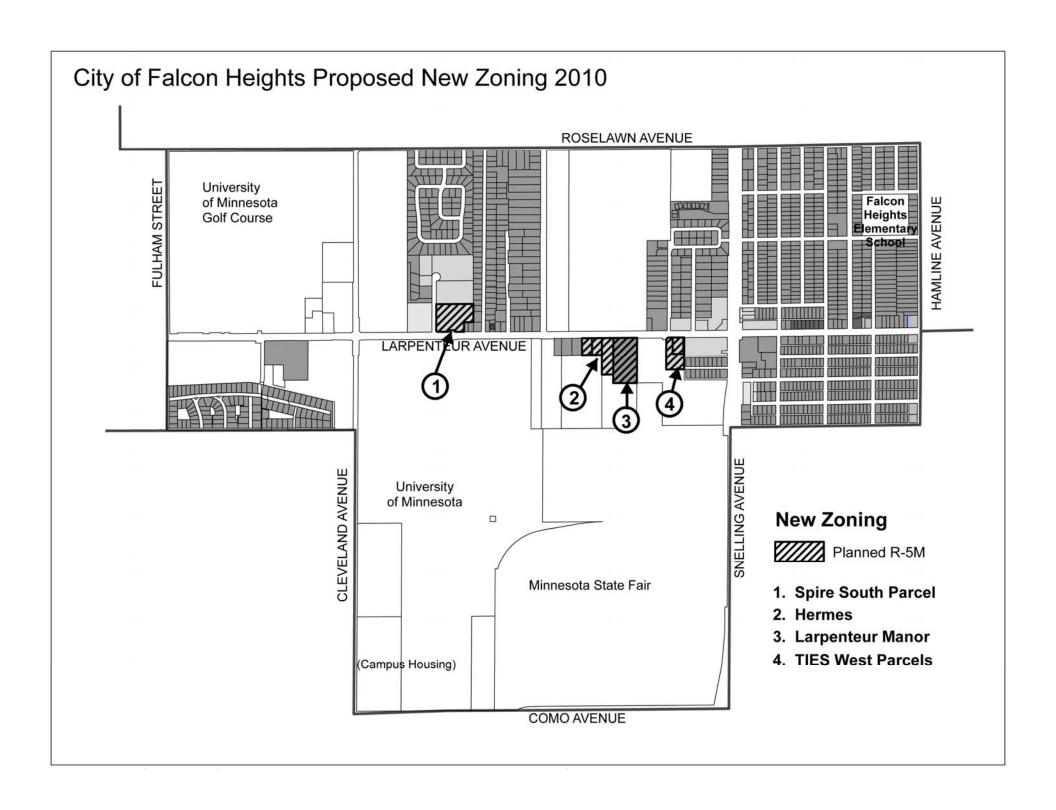

lopment were rezoned R-5M to make them available for future housing. (See map, following page) Individual projects will most likely be carried out as planned unit developments.
- 5. The ordinance defining the city's existing R-4 multi-family residential district was amended to be in line with the actual densities on those properties (average 28 units per acre) and to allow, under limited circumstances, densities up to 40 units per acre, should they be redeveloped.
- 6. A new district, R-3, was added to the city code for townhomes and other attached or cluster residential use, up to twelve units per acre. This will provide an opportunity for future redevelopment of properties along transit corridors that have been zoned for multi-family use but are too small for large apartment buildings.





| Meeting Date | November 10, 2010                 |
|--------------|-----------------------------------|
| Agenda Item  | Policy G2                         |
| Attachment   | Proposed guidelines               |
|              | Petition/mural example            |
| Submitted By | Justin Miller, City Administrator |

| Item                   | Paint the Pavement Update