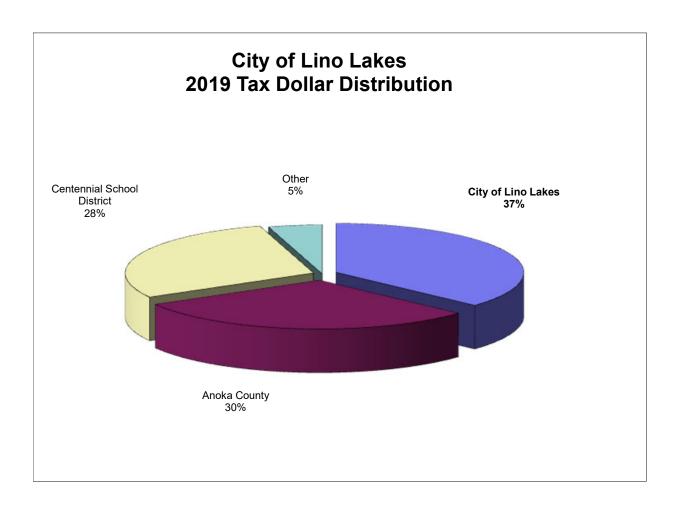

| <u>Type</u>          | <u>Amount</u> | <u>Percent</u> |
|----------------------|---------------|----------------|
|                      |               |                |
| Intergovernmental    | \$577,105     | 5.26%          |
| Fines & Forfeitures  | 119,132       | 1.09%          |
| Charges for Services | 303,259       | 2.76%          |
| Property Taxes       | 8,232,124     | 75.01%         |
| Licenses & Permits   | 902,459       | 8.22%          |
| Investment Interest  | 30,000        | 0.27%          |
| Misc & Transfers     | 810,236       | 7.38%          |
| Total                | \$10,974,316  | 100.00%        |