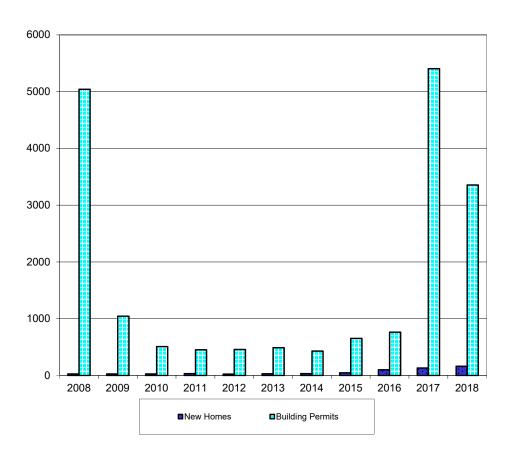

# City of Lino Lakes Building Permits 2008 - 2018

| <u>Year</u> | New Homes | Building Perr | <u>nits</u> |
|-------------|-----------|---------------|-------------|
| 2008        | 29        | 5,041         | **          |
| 2009        | 28        | 1,045         | ***         |
| 2010        | 28        | 509           |             |
| 2011        | 34        | 452           |             |
| 2012        | 25        | 459           |             |
| 2013        | 30        | 490           |             |
| 2014        | 33        | 431           |             |
| 2015        | 47        | 654           |             |
| 2016        | 100       | 762           |             |
| 2017        | 133       | 5,405         | ****        |
| 2018        | 162       | 3,356         | ****        |

<sup>\*\* 4,337</sup> Roofing & Siding Permits due to storm damage \*\*\* 581 Roofing & Siding Permits due to storm damage

<sup>\*\*\*\* 4,612</sup> Roofing & Siding Permits due to storm damage

<sup>\*\*\*\*\*2,453</sup> Roofing & Siding Permits due to storm damage