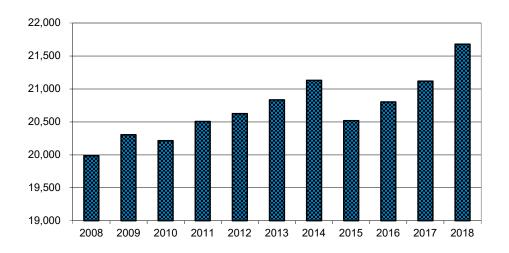

# City of Lino Lakes Population 2008 - 2018

| <u>Population</u> | <u>Source</u>                                                                                                       |
|-------------------|---------------------------------------------------------------------------------------------------------------------|
| 8,807<br>16,791   | US Census<br>US Census                                                                                              |
| 19,987            | Metropolitan Council Estimate                                                                                       |
| 20,305            | Metropolitan Council Estimate                                                                                       |
| 20,216            | US Census                                                                                                           |
| 20,505            | Metropolitan Council Estimate                                                                                       |
| 20,625            | Metropolitan Council Estimate                                                                                       |
| 20,833            | Metropolitan Council Estimate                                                                                       |
| 21,129            | Metropolitan Council Estimate                                                                                       |
| 20,519            | Metropolitan Council Estimate                                                                                       |
| 20,803            | Metropolitan Council Estimate                                                                                       |
| 21,117            | Metropolitan Council Estimate                                                                                       |
| 21,678            | City Estimate                                                                                                       |
|                   | 8,807<br>16,791<br>19,987<br>20,305<br>20,216<br>20,505<br>20,625<br>20,833<br>21,129<br>20,519<br>20,803<br>21,117 |