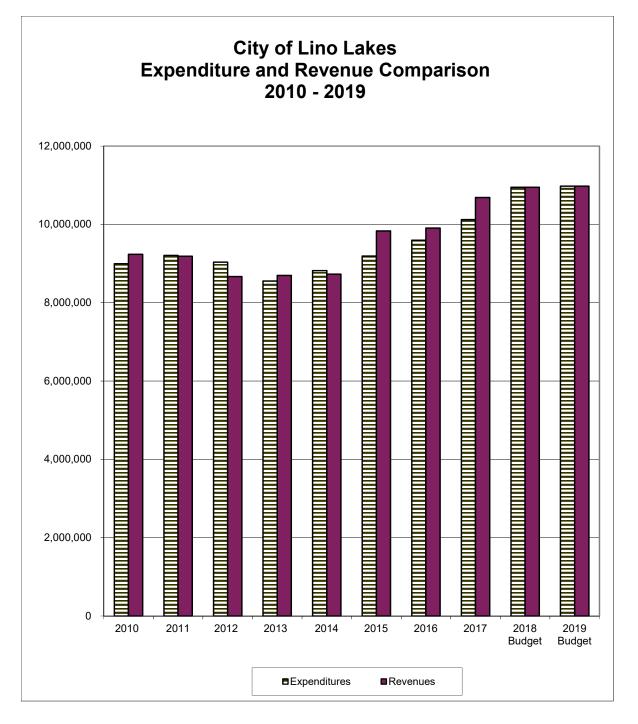

|             | <b>Expenditures</b> | Revenues   |
|-------------|---------------------|------------|
|             |                     |            |
| 2010        | 8,994,651           | 9,233,492  |
| 2011        | 9,208,035           | 9,186,410  |
| 2012        | 9,036,931           | 8,665,568  |
| 2013        | 8,554,264           | 8,696,530  |
| 2014        | 8,818,141           | 8,728,593  |
| 2015        | 9,191,170           | 9,831,048  |
| 2016        | 9,595,617           | 9,905,395  |
| 2017        | 10,123,266          | 10,684,000 |
| 2018 Budget | 10,946,031          | 10,946,031 |
| 2019 Budget | 10,974,316          | 10,974,316 |