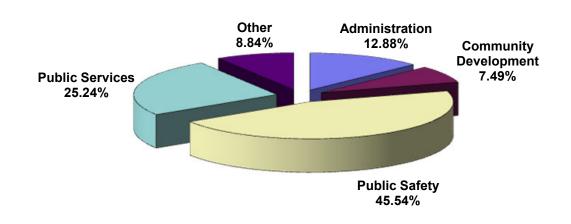

# City of Lino Lakes 2019 Adopted General Fund Expenditures

| <u>Type</u>                  | <u>Amount</u> | <u>Percent</u> |
|------------------------------|---------------|----------------|
| Administration               | \$1,413,860   | 12.88%         |
| <b>Community Development</b> | 822,423       | 7.49%          |
| Public Safety                | 4,998,132     | 45.54%         |
| Public Services              | 2,769,902     | 25.24%         |
| Other                        | 970,000       | 8.84%          |
| Total                        | \$10,974,316  | 100.00%        |