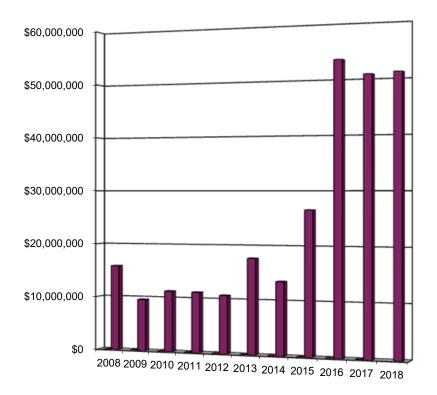

# City of Lino Lakes Building Permit Valuation 2008 - 2018

|             | Bldg Permit      |
|-------------|------------------|
| <u>Year</u> | <u>Valuation</u> |
|             |                  |
| 2008        | 15,852,780       |
| 2009        | 9,586,160        |
| 2010        | 11,295,493       |
| 2011        | 11,192,264       |
| 2012        | 10,751,626       |
| 2013        | 17,683,665       |
| 2014        | 13,535,514       |
| 2015        | 26,570,593       |
| 2016        | 53,394,030       |
| 2017        | 50,690,269       |
| 2018        | 50,990,945       |
|             |                  |