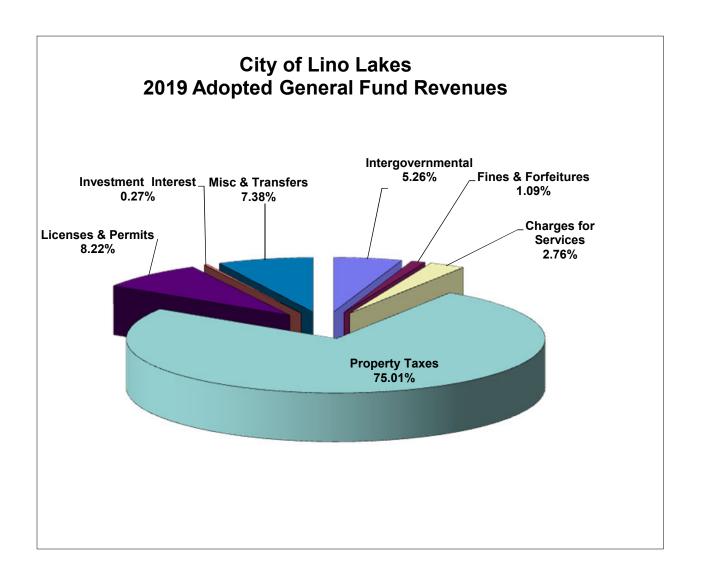

# CITY OF LINO LAKES 2019 ADOPTED GENERAL FUND REVENUE

|                                   | Actual<br>2016 | Actual<br>2017 | Budget<br>2018 | Adopted 2019 | Increase/<br>Decrease |
|-----------------------------------|----------------|----------------|----------------|--------------|-----------------------|
|                                   |                |                |                |              |                       |
| Total Property Taxes              | 7,042,069      | 7,343,169      | 8,214,859      | 8,232,124    | 0.21%                 |
| Total Special Assessments         | 145            | 0              | 0              | 0            | ***                   |
| Total Intergovernmental Revenue   | 654,447        | 667,520        | 645,367        | 577,105      | (10.58%)              |
| Business Licenses and Permits     | 136,362        | 146,708        | 130,515        | 137,600      | 5.43%                 |
| Non-Business Licenses and Permits | 759,218        | 1,300,862      | 556,532        | 764,859      | 37.43%                |
| Charges for Services              | 38,956         | 34,693         | 29,571         | 25,477       | (13.84%)              |
| Public Safety                     | 212,193        | 187,988        | 201,200        | 200,800      | (0.20%)               |
| Municipal Fines                   | 220,905        | 147,978        | 134,132        | 119,132      | (11.18%)              |
| Investments                       | 40,440         | 40,913         | 30,000         | 30,000       | 0.00%                 |
| Administrative Charges            | 85,933         | 75,459         | 65,000         | 76,982       | 18.43%                |
| Miscellaneous                     | 714,729        | 738,710        | 938,855        | 810,236      | (13.70%)              |
|                                   |                |                |                |              |                       |
| Total Revenues                    | 9,905,396      | 10,683,999     | 10,946,031     | 10,974,316   | 0.26%                 |

| <u>Type</u>          | <u>Amount</u> | <u>Percent</u> |
|----------------------|---------------|----------------|
|                      |               |                |
| Intergovernmental    | \$577,105     | 5.26%          |
| Fines & Forfeitures  | 119,132       | 1.09%          |
| Charges for Services | 303,259       | 2.76%          |
| Property Taxes       | 8,232,124     | 75.01%         |
| Licenses & Permits   | 902,459       | 8.22%          |
| Investment Interest  | 30,000        | 0.27%          |
| Misc & Transfers     | 810,236       | 7.38%          |
| Total                | \$10,974,316  | 100.00%        |