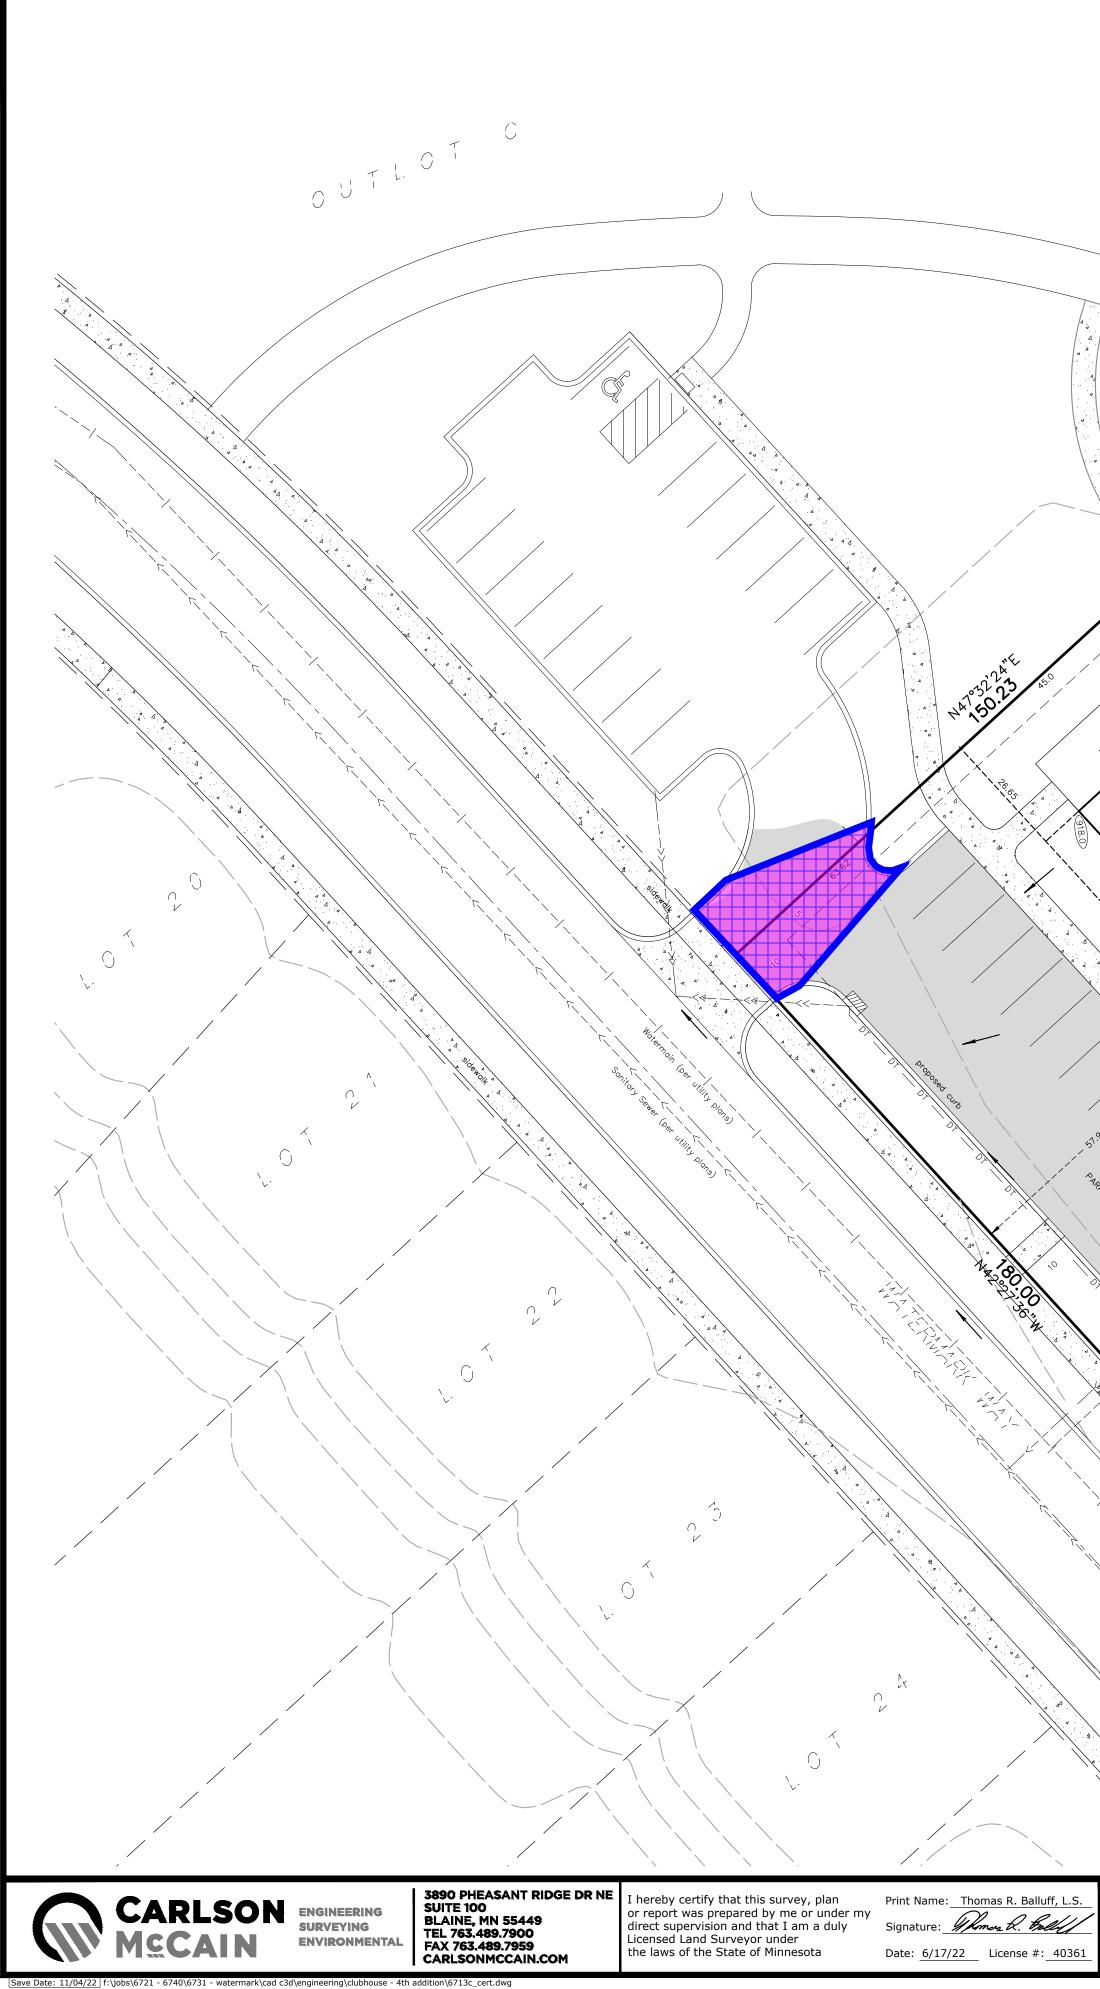

#### Action Taken: Motion by Cavegn, seconded by Lyden, to approve Resolution No. 23-04 as presented, was adopted

- B) Watermark HOA Clubhouse & Public Parking Lot, Katie Larsen
  - i) Consider Resolution No. 23-02, Approving Agreement Repayment for Constructing City Improvements

# Action Taken: Motion by Lyden, seconded by Cavegn, to approve Resolution No. 23-02 as presented, was adopted

ii) Consider Resolution No. 23-03, Approving Agreement for Reciprocal Driveway Easement

#### Action Taken: Motion by Cavegn, seconded by Ruhland, to approve Resolution No. 23-03 as presented, was adopted

#### \* Roll call vote is required for adoption of the ordinance

- Consider Resolution No. 23-04, Authorizing Summary Publication of Ordinance No. 10-22
- B) Watermark HOA Clubhouse & Public Parking Lot, Katie Larsen
  - i) Consider Resolution No. 23-02, Approving Agreement Repayment for Constructing City Improvements
  - Consider Resolution No. 23-03, Approving Agreement for Reciprocal Driveway Easement