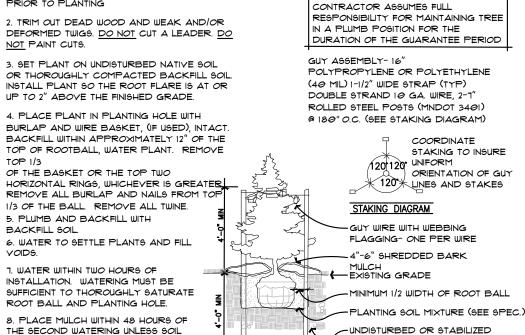

TREES TO A 4' MINIMUM DIAMETER. MULCH SHALL BE INSTALLED WITHIN 48-HOURS OF PLANT INSTALLATION.
- MATERIAL OF THE SAME SPECIES, QUANTITY, AND SIZE. 11. MULCH MATERIAL. DOUBLE SHREDDED HARDWOOD MULCH OR ROCK MULCH AS INDICATED ON PLANS. ALL MULCH SHALL BE CLEAN AND FREE OF NOXIOUS WEEDS, SOIL, OR OTHER DELETERIOUS MATERIAL, AND SHALL BE INSTALLED OVER A NON-WOVEN
- FOR APPROVAL BY OWNER/LANDSCAPE ARCHITECT PRIOR TO PLANTING. ANY PLANT MATERIAL WHICH DIES, TURNS BROWN, OR DEFOLIATES (PRIOR TO TOTAL ACCEPTANCE OF THE WORK) SHALL BE PROMPTLY REMOVED FROM THE SITE AND REPLACED WITH
- OWNER/LANDSCAPE ARCHITECT AND MUST BE APPROVED BY THE CITY. 10. PLANT INSTALLATION AND ESTABLISHMENT. REFER TO STANDARD PLANTING DETAILS. CONTRACTOR SHALL STAKE TREE LOCATIONS





NOTE: GUY ASSEMBLY OPTIONAL BUT





| PLANT SCHE<br>TREES