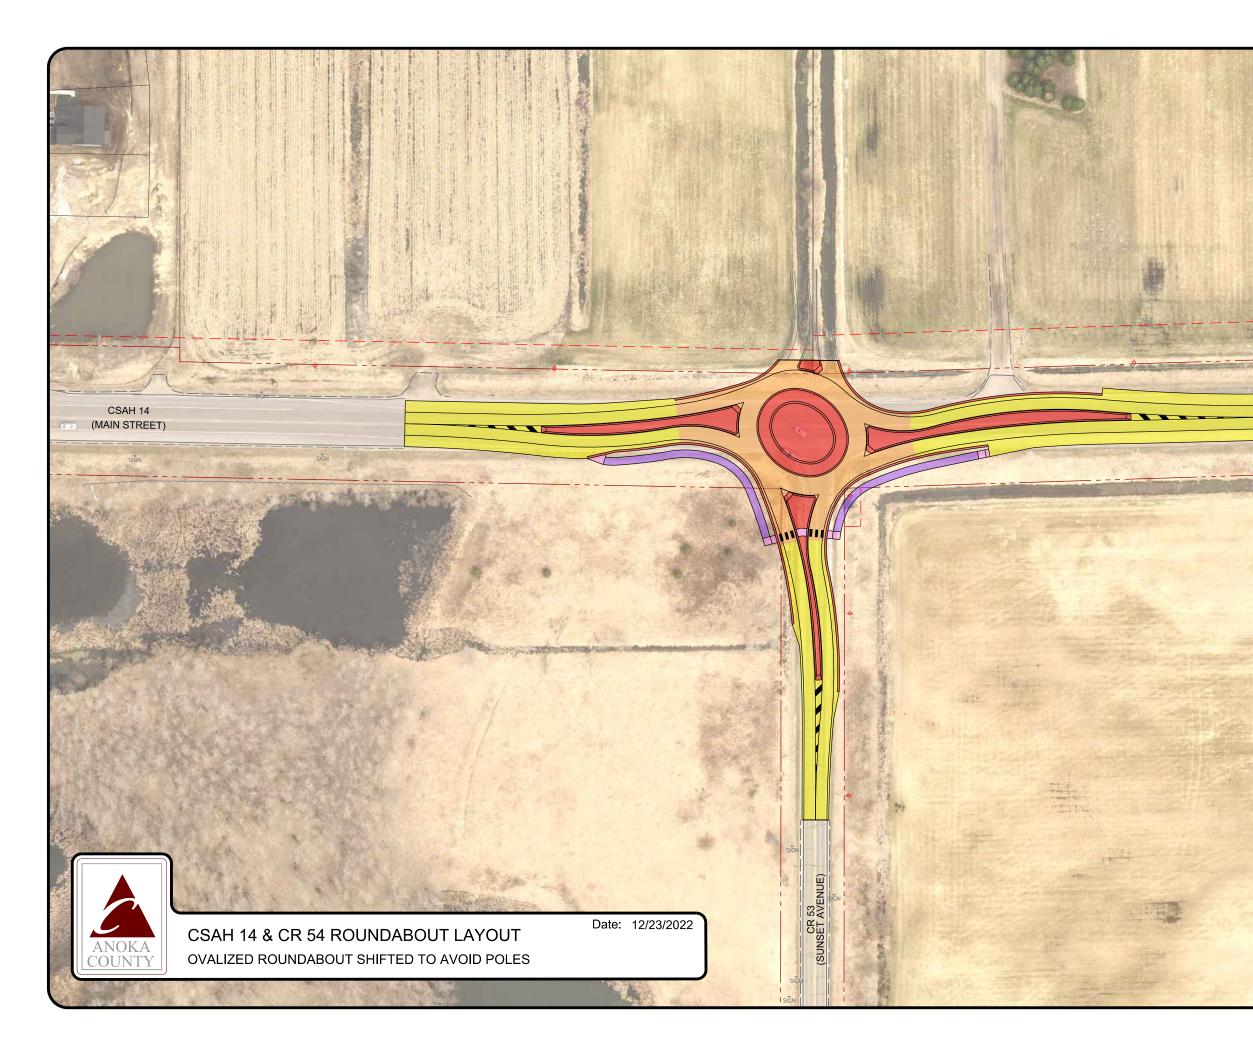

#### WORK SESSION STAFF REPORT Work Session Item No. 1

| Date: | January 09, 2023                                                         |
|-------|--------------------------------------------------------------------------|
| To:   | City Council                                                             |
| From: | Michael Grochala, Community Development Director                         |
| Re:   | Main Street (CSAH 14)/Sunset Avenue (CR 53) Intersection<br>Improvements |

#### **Background**

Anoka County is proposing to reconstruct the intersection of Main Street and Sunset Avenue in 2024. The project is being proposed to address growing traffic volumes and safety concerns at the intersection. The proposed improvement includes construction of a roundabout.

The preliminary project schedule is as follows:

| Complete Preliminary Design     | June 2023     |
|---------------------------------|---------------|
| Complete Final Design & ROW Ac. | January 2024  |
| Advertise Ad for Bids           | February 2024 |
| Award Contract                  | March 2024    |
| Begin Construction              | April 2024    |
| Substantial Completion          | November 2024 |

Federal Highway Safety Improvement Program (HSIP) funding is pending for the project. The City will have a share of local match costs, which will be funded through our Municipal State Aid account.

A public "virtual" open house is planned from January  $10 - 24^{\text{th}}$ . An in-person open house is scheduled for January  $25^{\text{th}}$  at Sunrise Elementary School in Blaine.

#### Attachments

1. Roundabout Layout dated December 23, 2022