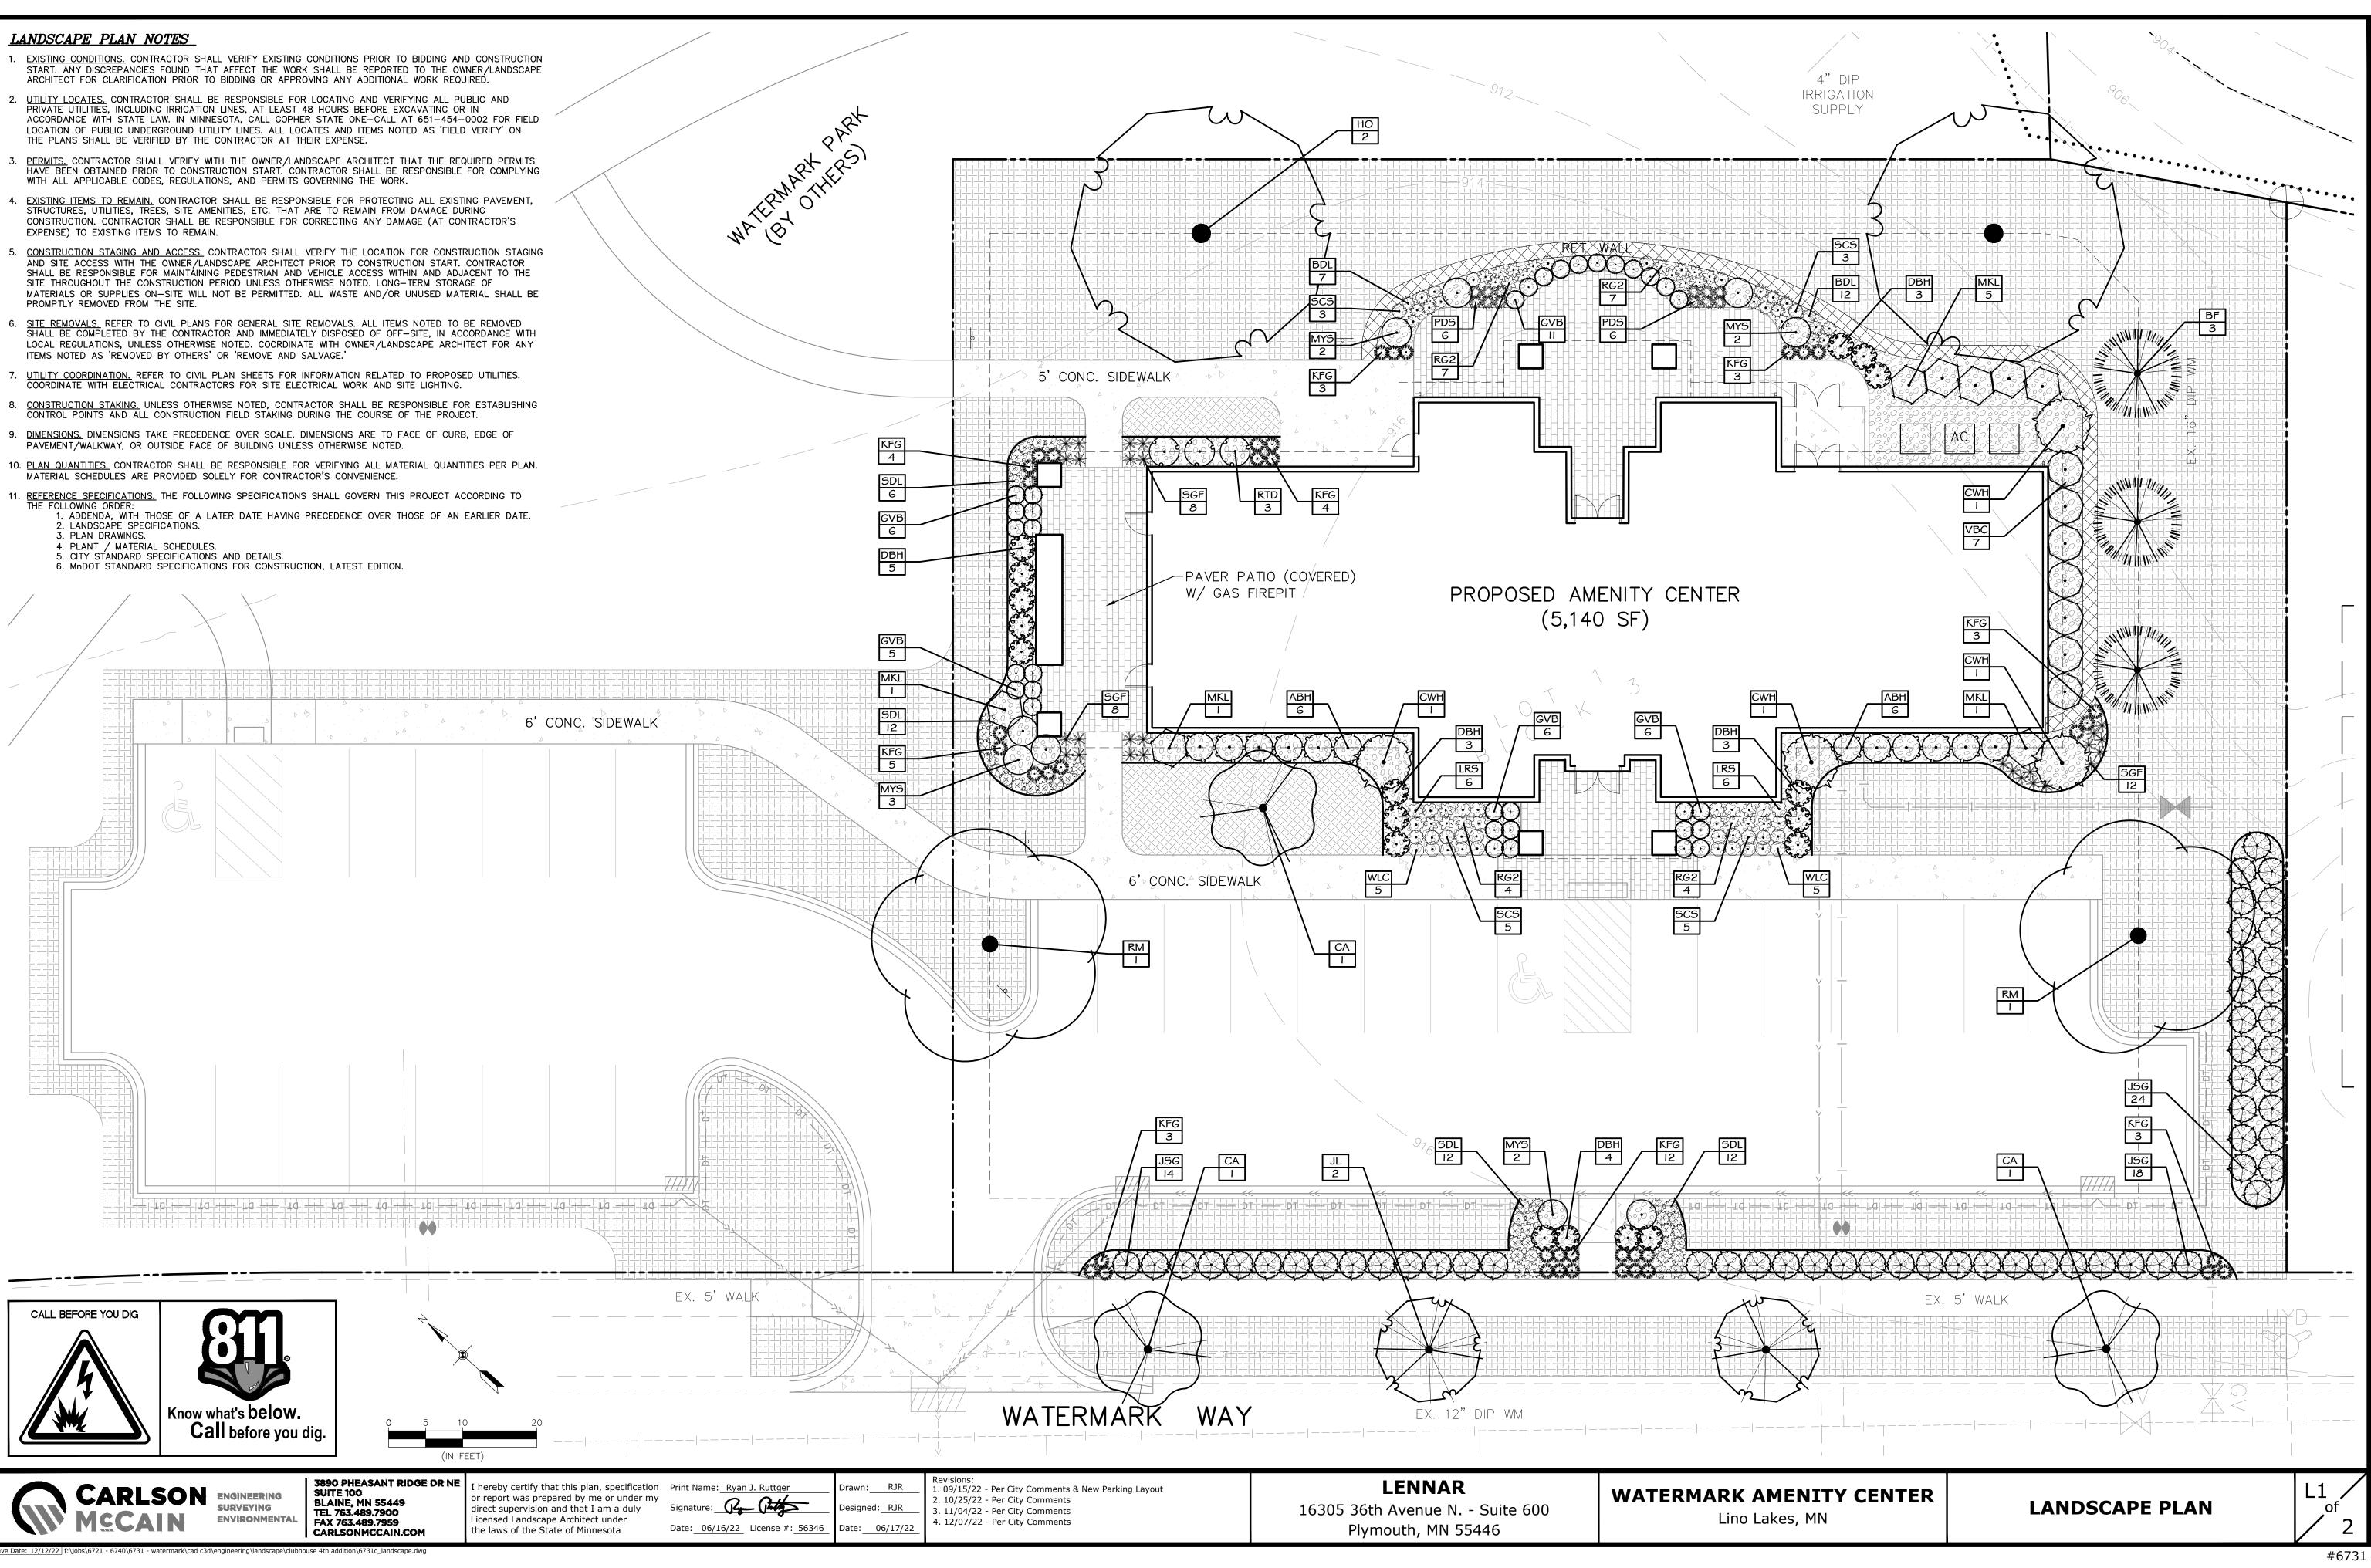

#### WORK SESSION STAFF REPORT Work Session Item No. 1

| Date: | January 09, 2023                                                         |
|-------|--------------------------------------------------------------------------|
| To:   | City Council                                                             |
| From: | Michael Grochala, Community Development Director                         |
| Re:   | Main Street (CSAH 14)/Sunset Avenue (CR 53) Intersection<br>Improvements |

#### **Background**

Anoka County is proposing to reconstruct the intersection of Main Street and Sunset Avenue in 2024. The project is being proposed to address growing traffic volumes and safety concerns at the intersection. The proposed improvement includes construction of a roundabout.

The preliminary project schedule is as follows:

| Complete Preliminary Design     | June 2023     |
|---------------------------------|---------------|
| Complete Final Design & ROW Ac. | January 2024  |
| Advertise Ad for Bids           | February 2024 |
| Award Contract                  | March 2024    |
| Begin Construction              | April 2024    |
| Substantial Completion          | November 2024 |

Federal Highway Safety Improvement Program (HSIP) funding is pending for the project. The City will have a share of local match costs, which will be funded through our Municipal State Aid account.

A public "virtual" open house is planned from January  $10 - 24^{\text{th}}$ . An in-person open house is scheduled for January  $25^{\text{th}}$  at Sunrise Elementary School in Blaine.

#### Attachments

1. Roundabout Layout dated December 23, 2022