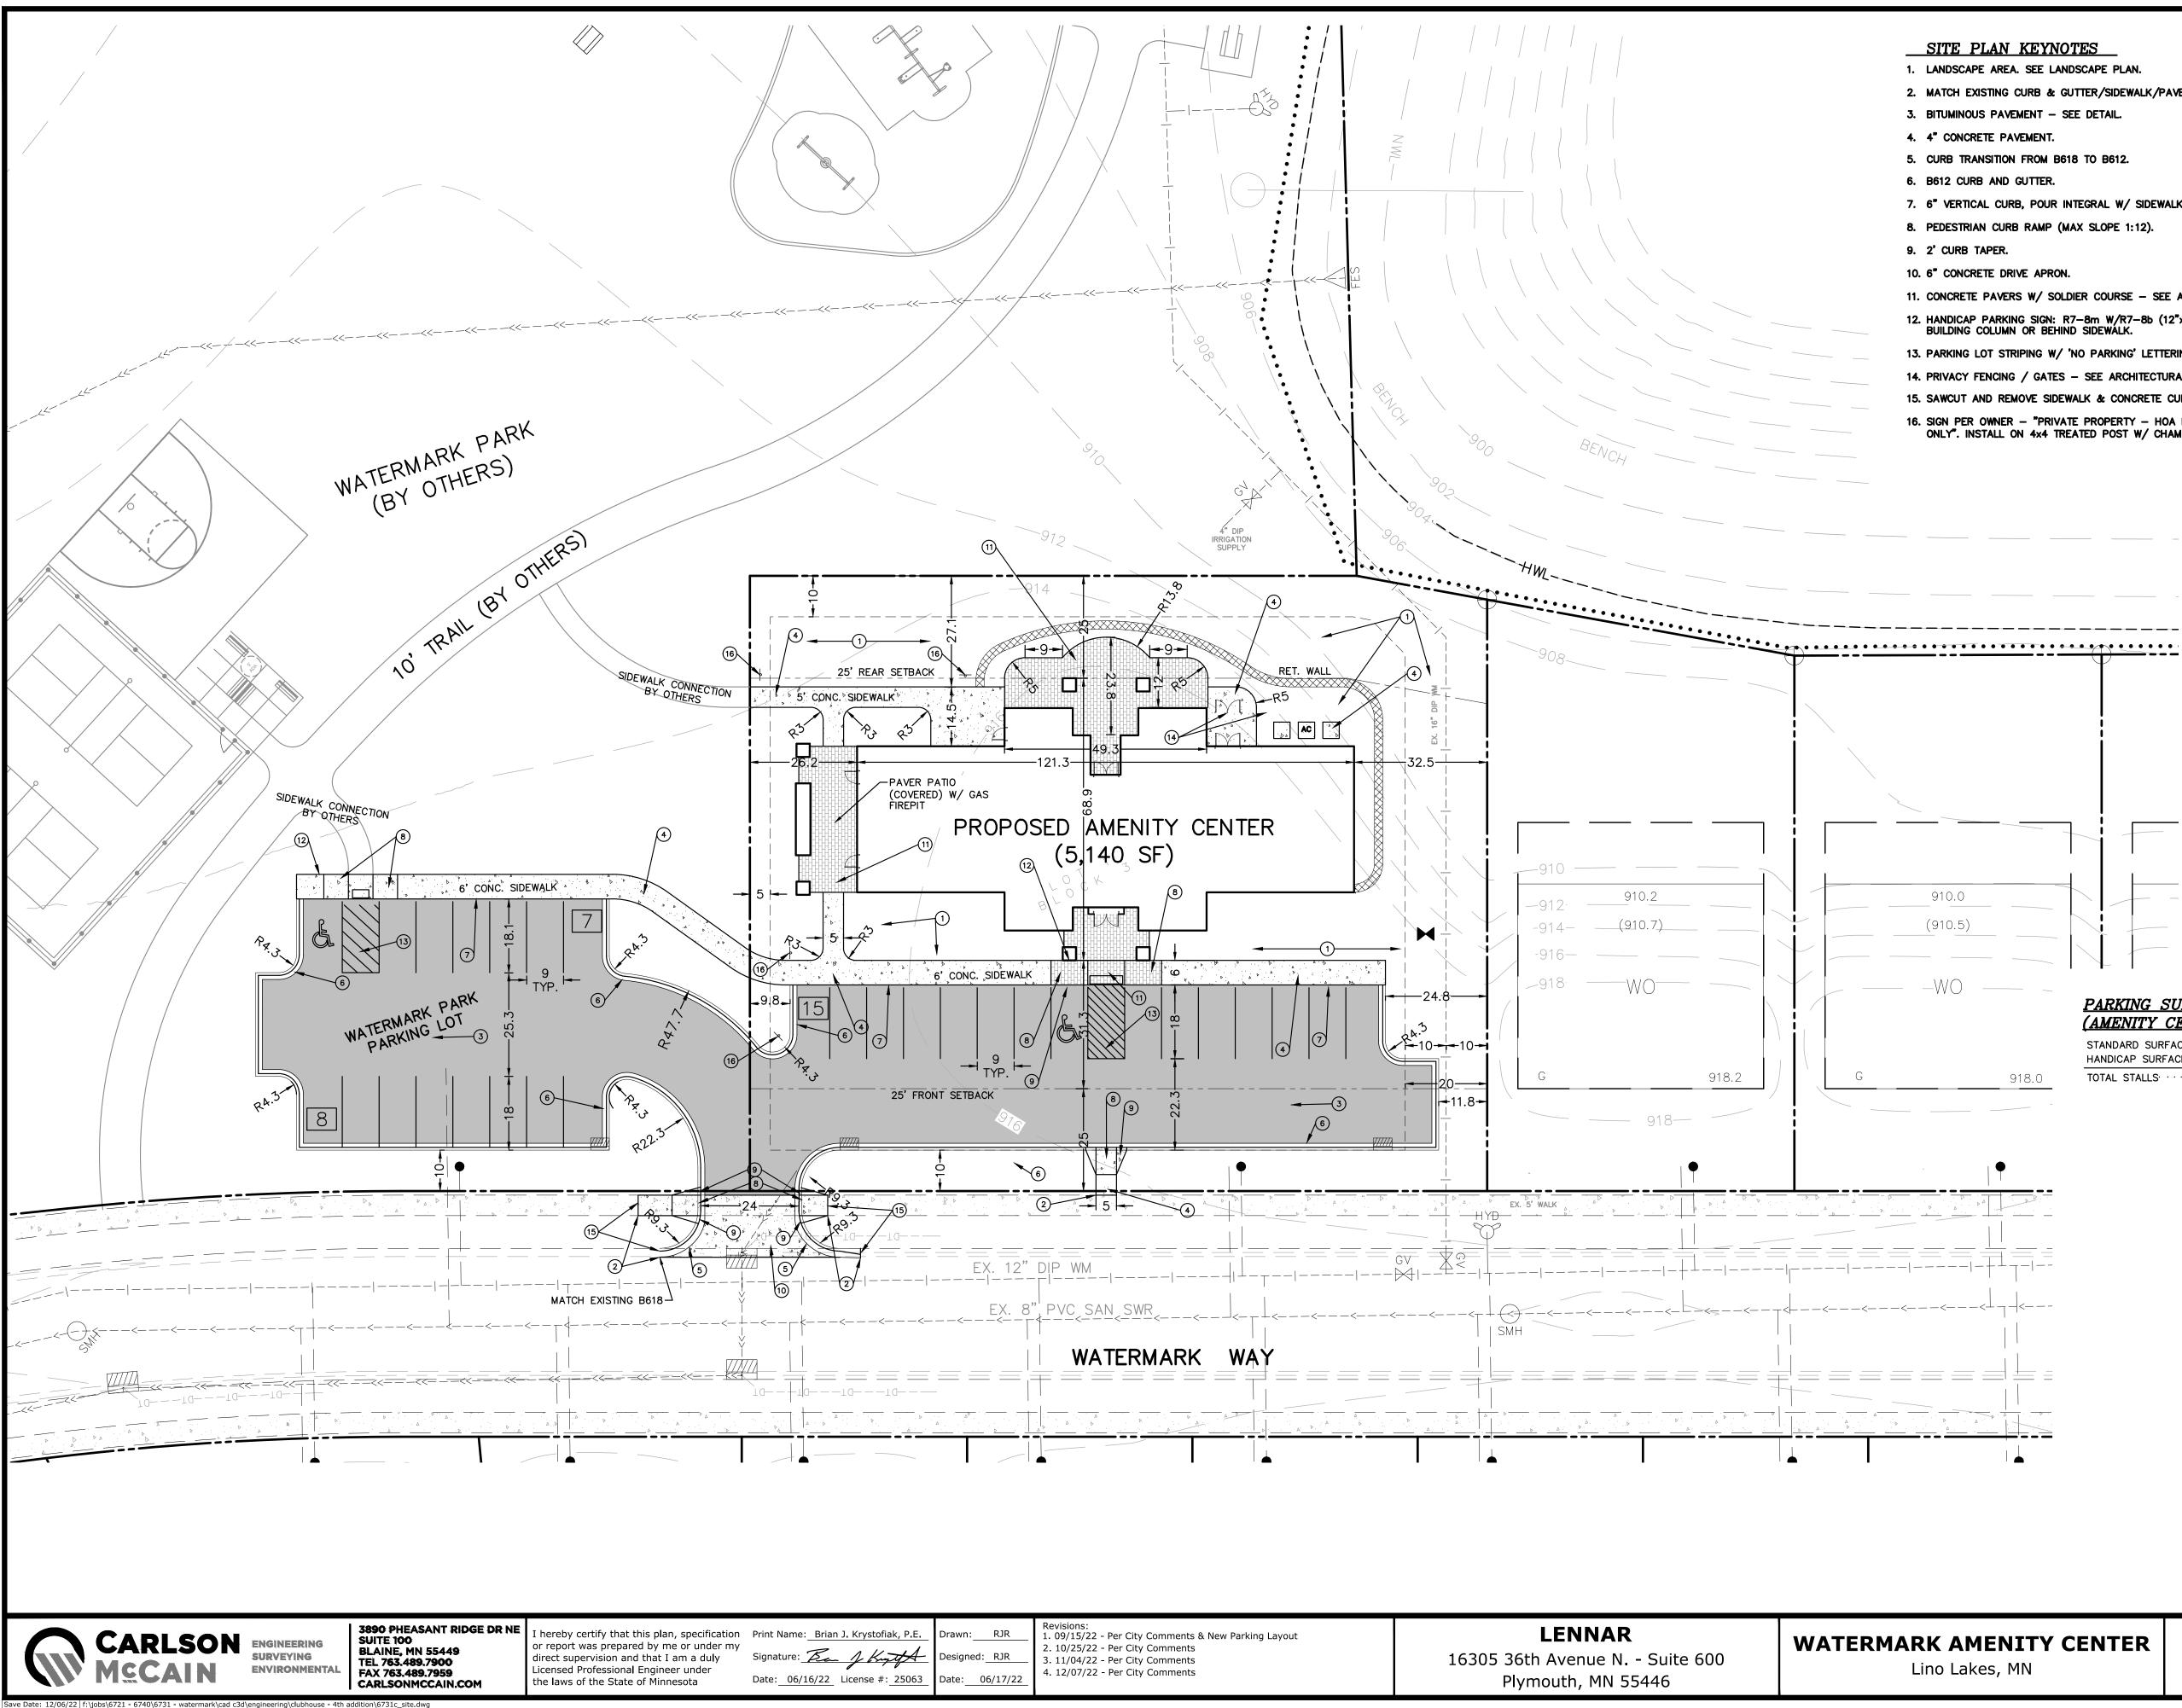

#### WORK SESSION STAFF REPORT Work Session Item No. 1

| Date: | January 09, 2023                                                         |
|-------|--------------------------------------------------------------------------|
| To:   | City Council                                                             |
| From: | Michael Grochala, Community Development Director                         |
| Re:   | Main Street (CSAH 14)/Sunset Avenue (CR 53) Intersection<br>Improvements |

#### **Background**

Anoka County is proposing to reconstruct the intersection of Main Street and Sunset Avenue in 2024. The project is being proposed to address growing traffic volumes and safety concerns at the intersection. The proposed improvement includes construction of a roundabout.

The preliminary project schedule is as follows:

| Complete Preliminary Design     | June 2023     |
|---------------------------------|---------------|
| Complete Final Design & ROW Ac. | January 2024  |
| Advertise Ad for Bids           | February 2024 |
| Award Contract                  | March 2024    |
| Begin Construction              | April 2024    |
| Substantial Completion          | November 2024 |

Federal Highway Safety Improvement Program (HSIP) funding is pending for the project. The City will have a share of local match costs, which will be funded through our Municipal State Aid account.

A public "virtual" open house is planned from January  $10 - 24^{\text{th}}$ . An in-person open house is scheduled for January  $25^{\text{th}}$  at Sunrise Elementary School in Blaine.

#### **Requested Council Direction**

Discussion only.

#### Attachments

1. Roundabout Layout dated December 23, 2022