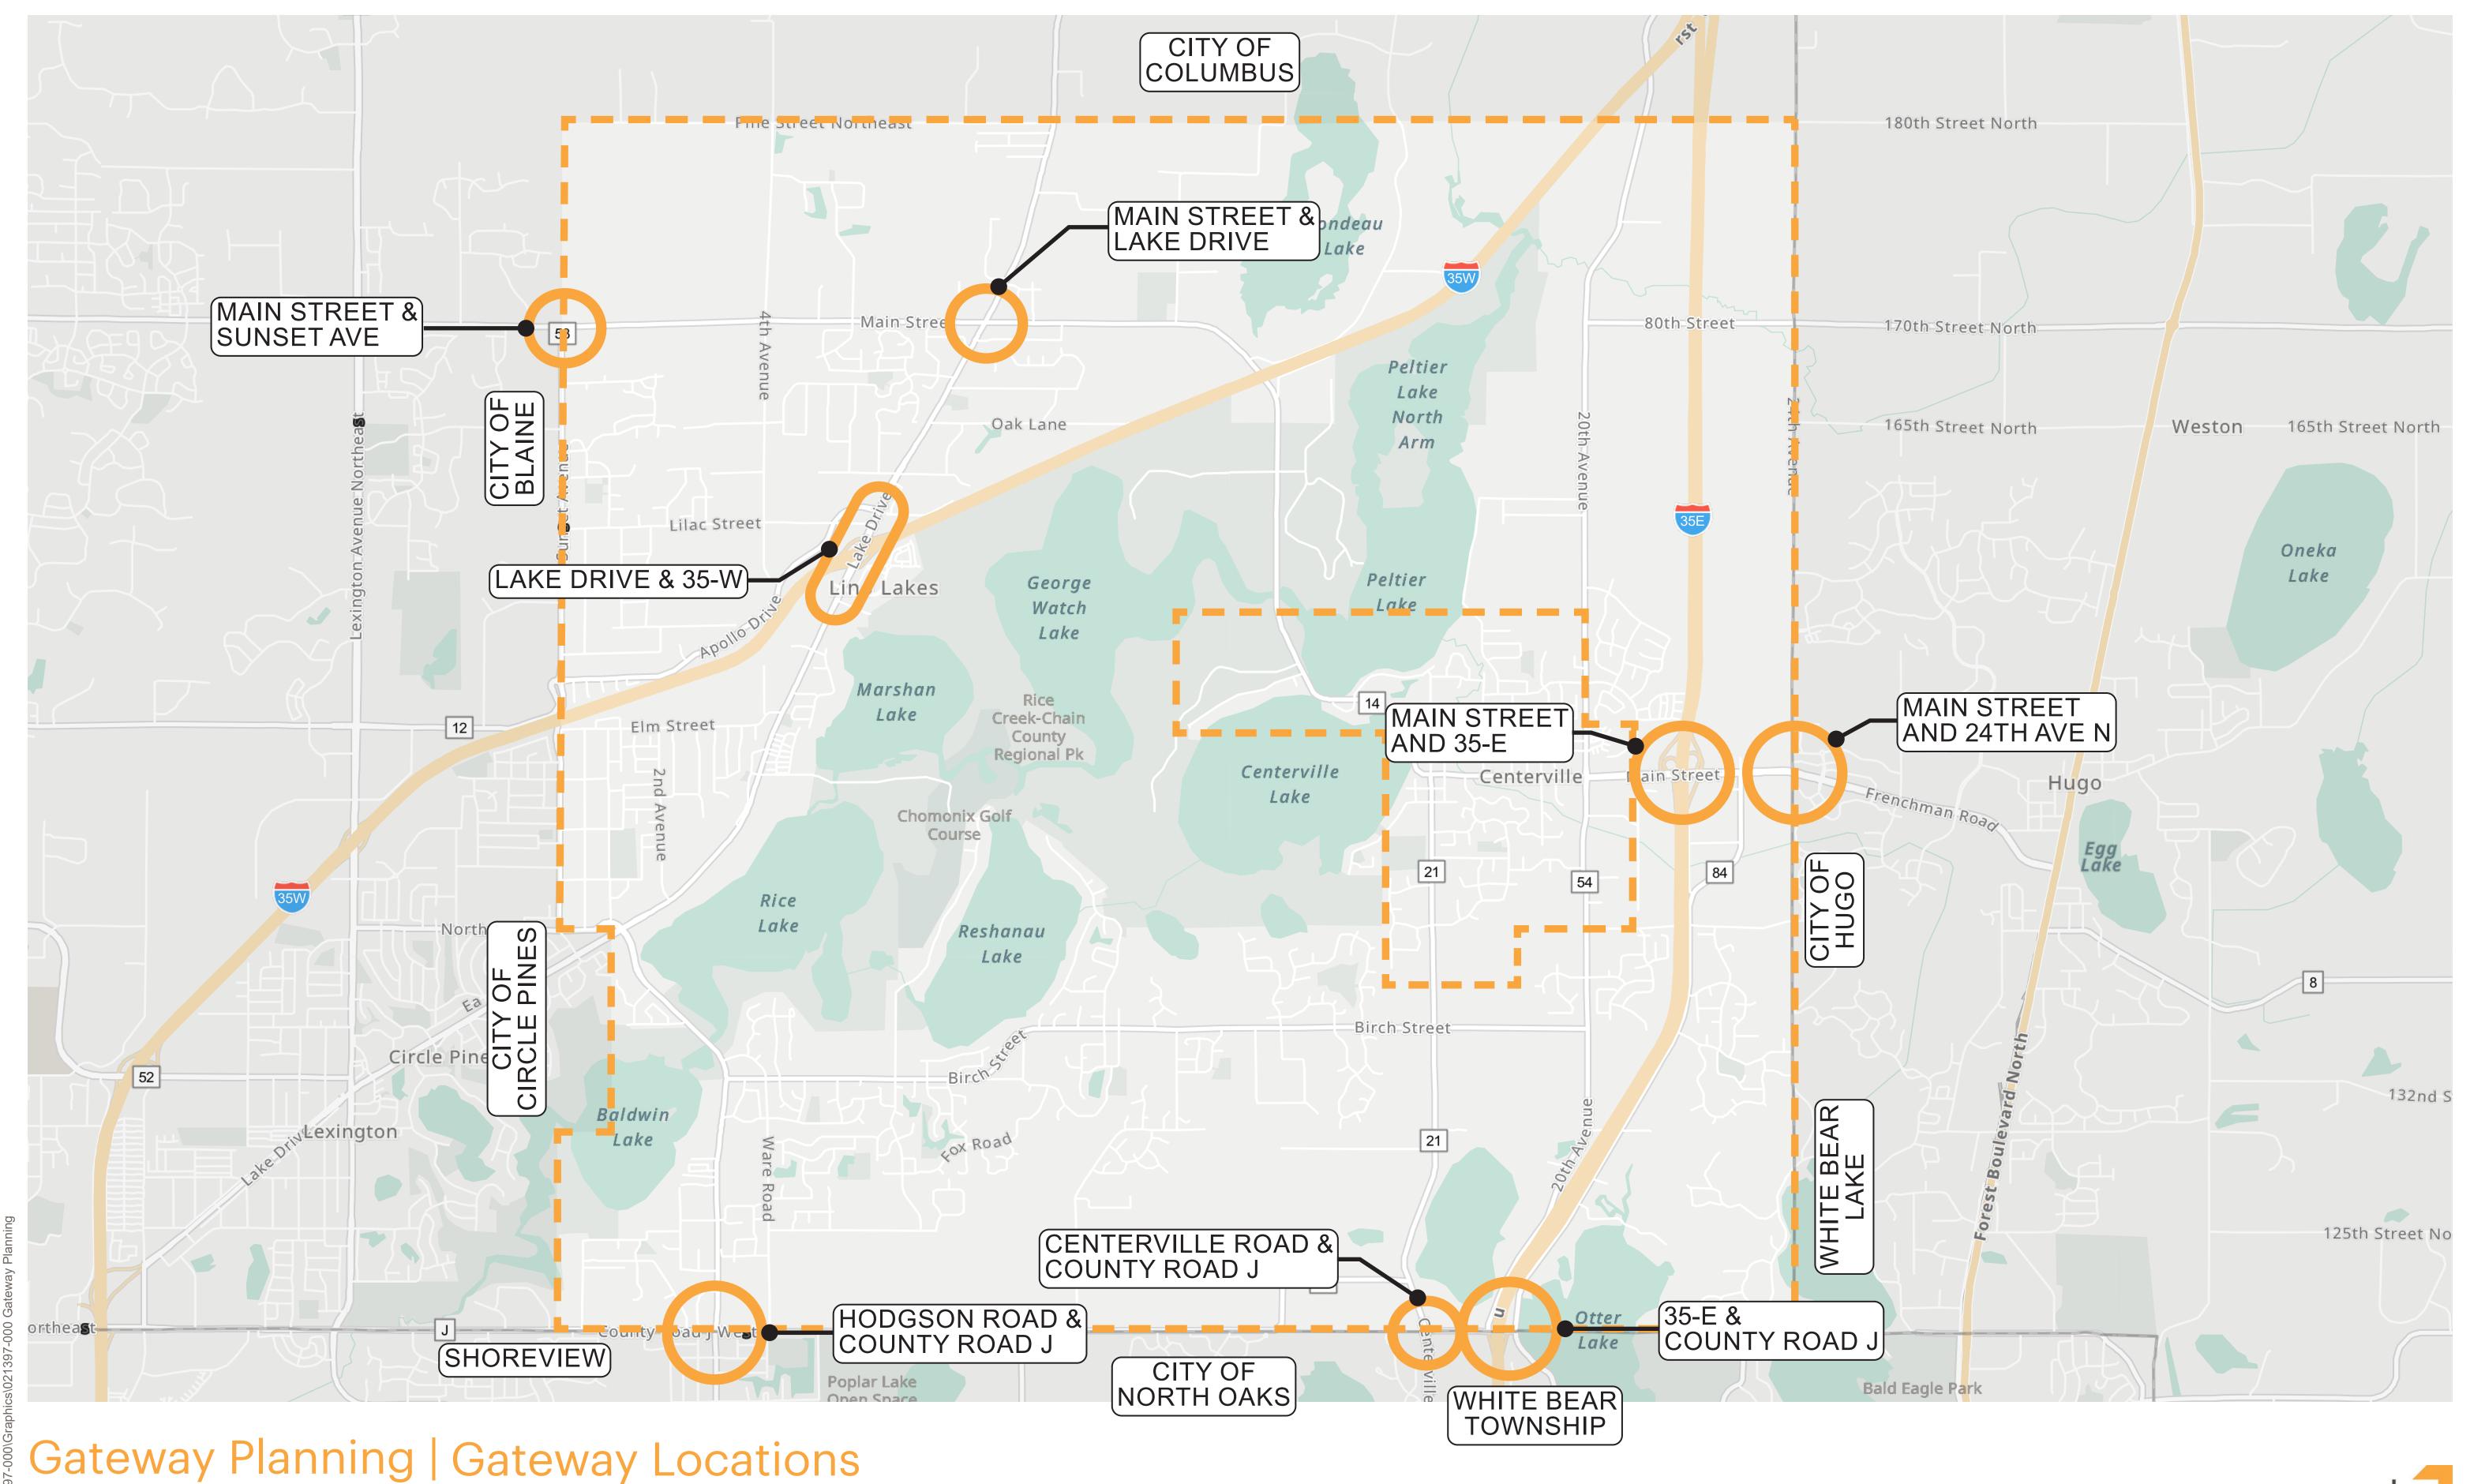

#### **Attachments**

- 1. Gateway Discussion Outline
- 2. Gateway Locations

### Agenda

- 1. Welcome
- 2. Planning Process Overview
  - a. Data Collection
  - b. Programming & Vision
  - c. Planning & Design
  - d. Final Design
- 3. Gateway Concept Design Review
  - a. Signage Design Options
    - Hierarchy
    - Cost Considerations
  - b. Roundabout Design Options
    - Cost Considerations
    - Maintenance Considerations
  - c. Median Design Options
    - Cost Considerations
    - Maintenance Considerations
- 4. Gateway Review & Preferred Approach
  - a. Entry point gateway vs placemaking /wayfinding
  - b. Hodgson & County Rd J (streetscape & roundabout)
    - Pedestrian Improvements
    - High Importance for Final Design
    - · City of Shoreview
  - c. Main Street & Sunset Ave
  - d. Main Street & Lake Drive
  - e. Lake Drive & 35-W
  - f. Co Rd J at Centerville Road
  - g. Co Rd J at 35-E
  - h. Main Street and 35-E
  - i. Main Street and 24th Ave N
- 5. Next Steps
  - a. Gateway Design Guidelines Draft
  - b. Gateway Design Guidelines Final
  - c. Final design of Hodgson Road & County Road J