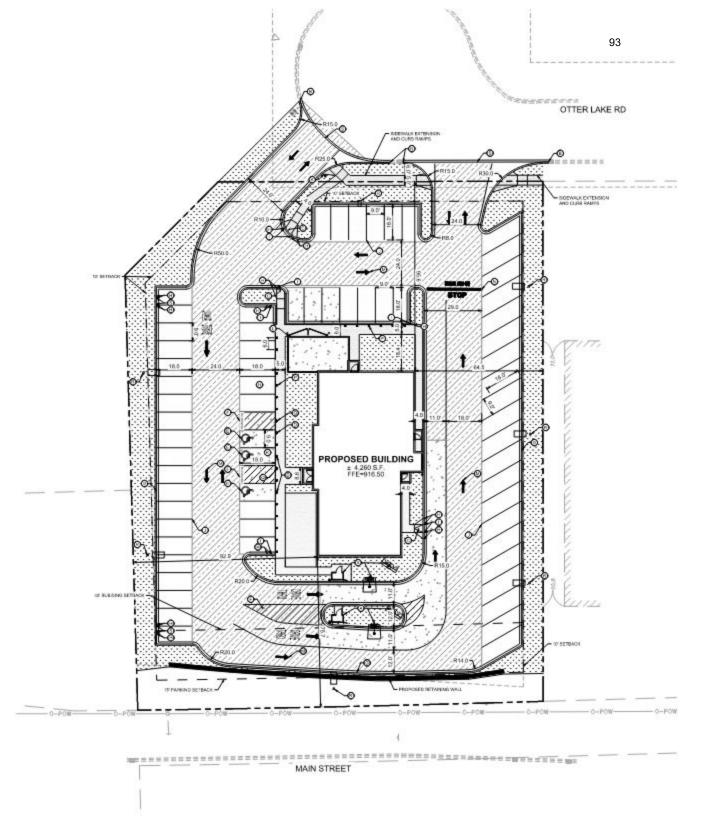

D. Consider Resolution No. 24-09, Approving Site Improvement Performance Agreement, Culver's Site, Diane Hankee

#### Motion to: Approve Resolution 24-09

| RESULT:   | CARRIED [UNANIMOUS]                      |
|-----------|------------------------------------------|
| MOVER:    | Lyden                                    |
| SECONDER: | Stoesz                                   |
| AYES:     | Lyden, Stoesz, Ruhland, Cavegn, Rafferty |