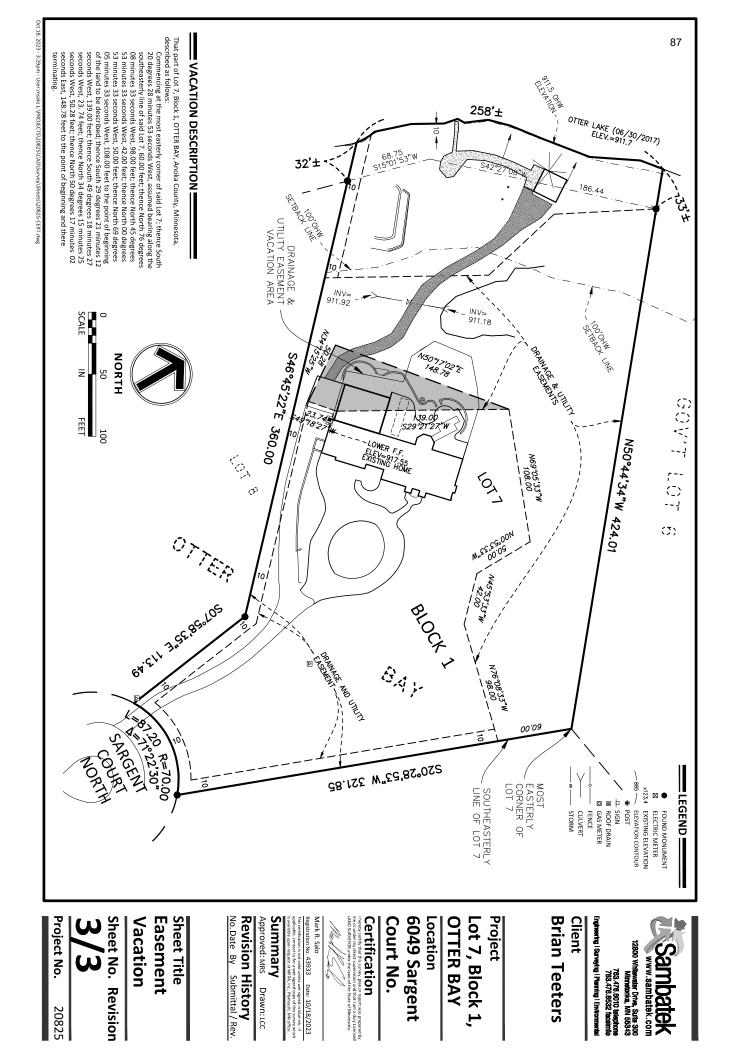

- C. Vacating Drainage & Utility Easement, 6049 Sargent Court North, Diane Hankee
  - i) Consider 2<sup>nd</sup> Reading of Ordinance No. 01-24, Vacating Drainage and Utility Easement Lot 7, Block 1, Otter Bay
  - i. Motion to: Dispense with full reading of ordinance 01-24

| <b>RESULT:</b> | CARRIED [UNANIMOUS]                      |
|----------------|------------------------------------------|
| MOVER:         | Cavegn                                   |
| SECONDER:      | Ruhland                                  |
| AYES:          | Cavegn, Ruhland, Lyden, Stoesz, Rafferty |

#### Motion to: Approve second reading of ordinance 01-24

| RESULT:   | CARRIED [UNANIMOUS]                      |
|-----------|------------------------------------------|
| MOVER:    | Ruhland                                  |
| SECONDER: | Cavegn                                   |
| AYES:     | Ruhland, Cavegn, Lyden, Stoesz, Rafferty |

 Consider Resolution No. 24-08, Approving Summary Publication of Ordinance No. 01-24

#### Motion to: Approve Resolution 24-08

| RESULT:   | CARRIED [UNANIMOUS]                      |
|-----------|------------------------------------------|
| MOVER:    | Lyden                                    |
| SECONDER: | Stoesz                                   |
| AYES:     | Lyden, Stoesz, Ruhland, Cavegn, Rafferty |