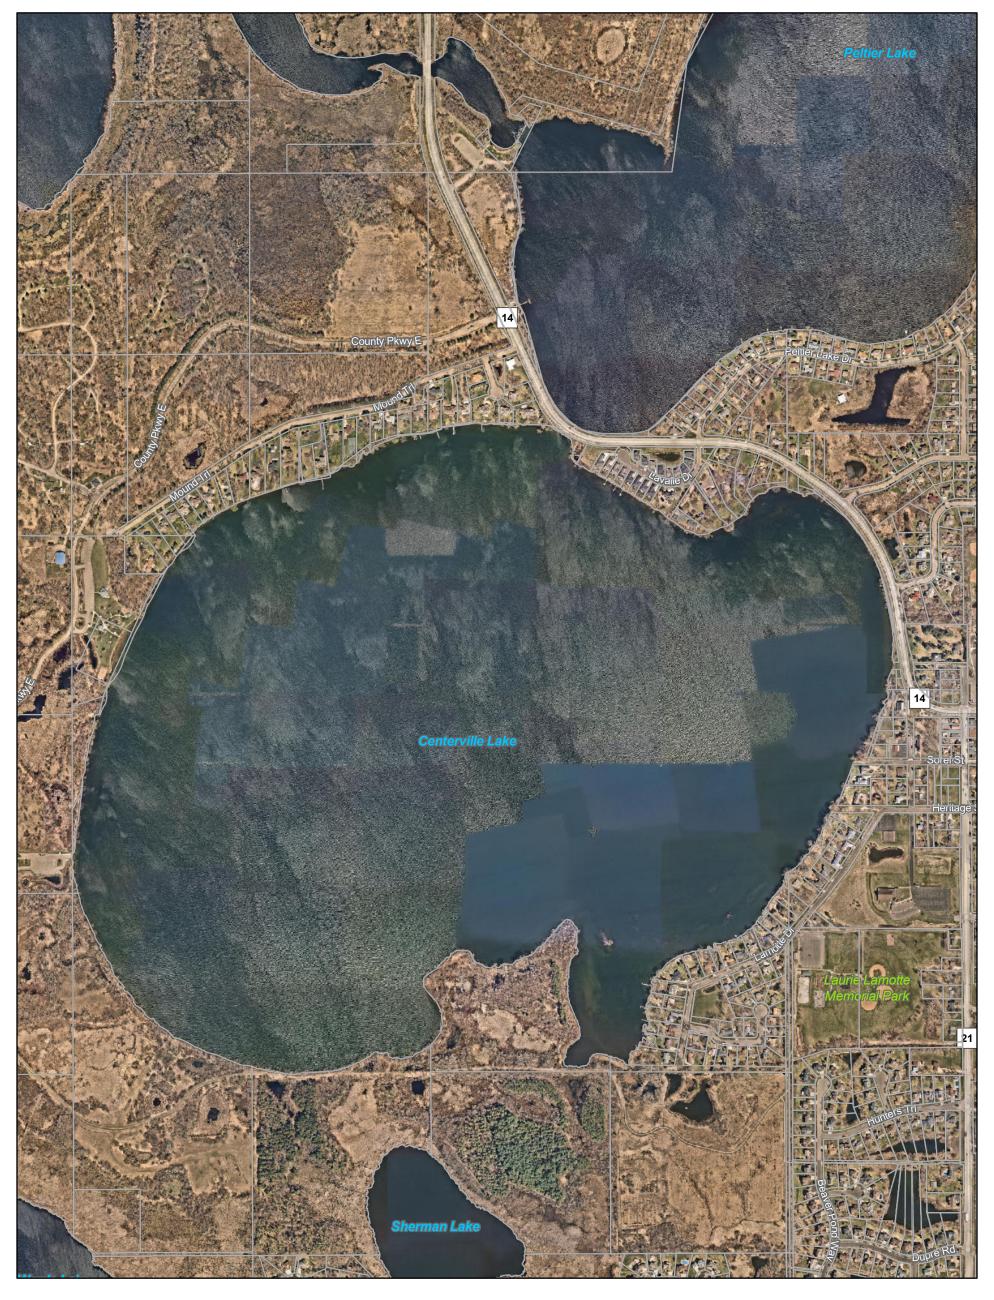

Matt Kocian, Lake and Stream Manager with RCWD, will be present to discuss the project and answer questions from the Council.

Centerville Lake is an approximately 474 acre lake that has shoreland in Lino Lakes, Centerville, and Rice Creek Chain of Lakes Park. The lake was added to the Minnesota Pollution Control Agency's impaired waters list in 2002 due to high levels of phosphorous and chlorophyll-a.

# **ATTACHMENTS**

- 1. Centerville Lake Aerial Photo
- 2. Centerville Lake Alum Treatment Frequently Asked Questions

Parcels 1 in = 1,000 Ft