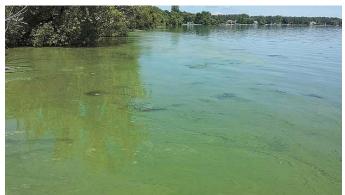

# Why are we doing this Alum treatment?

Alum reduces phosphorus, which is a significant contributor to the lake's poor water quality and harmful algae blooms (see photo below). Algae blooms like this can produce toxins that are dangerous to animals and people. Alum will improve water clarity and create a healthier lake. Alum is cost-effective and has a proven track record in restoring water quality in lakes facing similar challenges.

Figure 1 Harmful Blue Green Algae Bloom on Centerville Lake

**How long will the application take?** About a week and a half **When will the treatment begin?** Either early spring or late fall

What will the lake look like during treatment? Milky-white but changing to clear water very quickly.