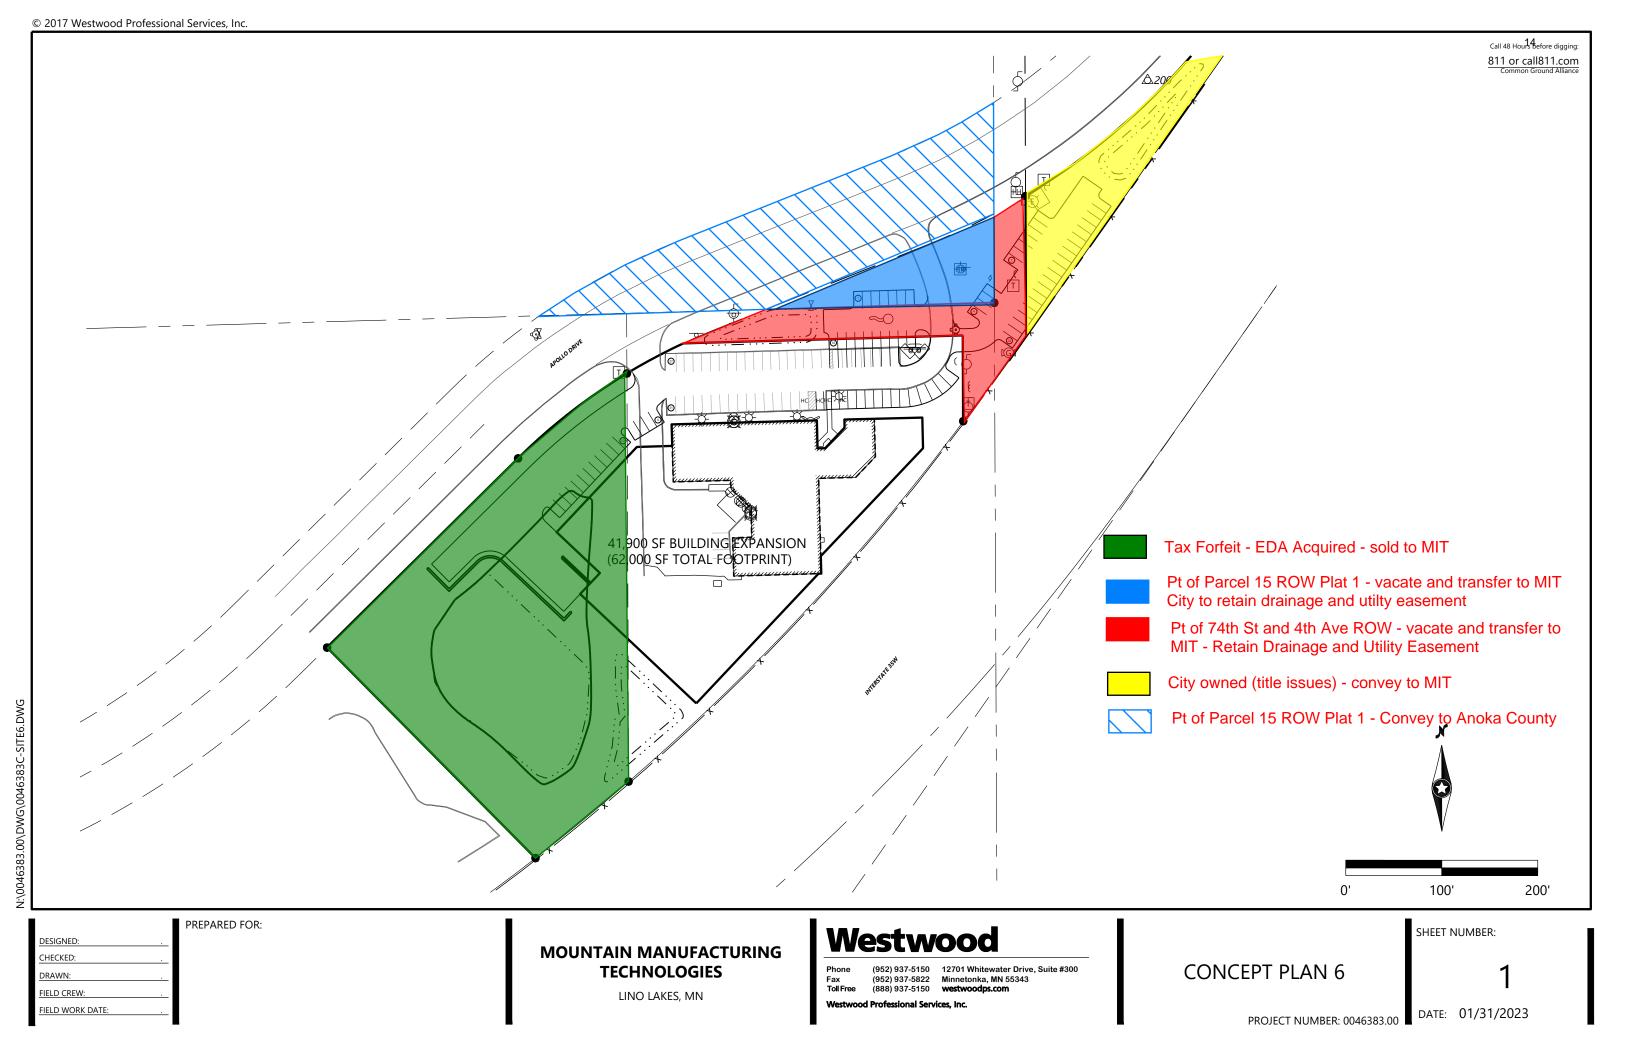

# **BACKGROUND**

City staff has been working with Mountain Manufacturing Technologies (400 Apollo Drive) on a proposed expansion of their existing facility. Mountain Manufacturing is a full service precision manufacturing business providing R & D, production, and machining services to the medical device industry.

They are currently proposing a 41,000 SF addition to their existing building. The City's EDA took action to acquire the adjacent 2.03 acre tax forfeit property from Anoka County to facilitate the expansion. A purchase agreement was subsequently approved in January with MIT, USA, Mountain Manufacturing's, property holding company for that property.

In addition to the tax forfeit property, Mountain Manufacturing is requesting conveyance of adjacent unused parcels to the north and northeast of their property. These parcels consist of former street right-of-way and remnant land from the Apollo Drive construction project. These parcels are necessary to accommodate additional parking required by the expansion. Utility easements, covering in place municipal and private utilities, will be retained by the City over the properties as necessary.

Staff is currently working through title issues with one of the proposed parcels relating to its original acquisition in the mid 90's.

# Compensation

Public right-of-way reverts back to the abutting property when vacated.

The .38 acre remnant parcel (PID 17-31-22-23-0013) is partially encumbered by a telecom easement and not buildable on its own (Market Value of \$13,000). To facilitate development of the property and in recognition of the new tax base created the property is proposed to be

transferred at a nominal cost. Mountain Manufacturing will be responsible for covering City legal and administrative costs associated with the transfer.

# **Process**

Conveyance of the city owned property (parcel 17-31-22-23-0013) will require approval by ordinance as well as the vacation of public right-of-way. Staff is tentatively scheduling these actions for April 8<sup>th</sup> and April 22<sup>nd</sup> regular City Council meetings.

# **ATTACHMENTS**

1. Property map

**STAFF ORIGINATOR:** Hannah Lynch, Finance Director

WORK SESSION DATE: March 4, 2024

**TOPIC:** Rookery Financial Update

\_\_\_\_\_