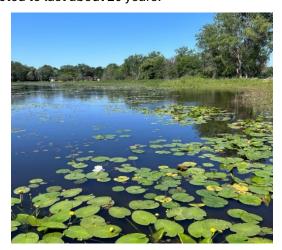

# What happens after the alum treatment?

You'll see an improvement in water clarity right after and into the following months. This improved clarity **WILL** support the regrowth of native aquatic plants. These plants are **essential** to providing habitat for aquatic life and to further improve water quality. A decrease in phosphorus will also help control algae blooms in the future.

Figure 2 Example of the native aquatic plant communities that will regrow on Centerville Lake