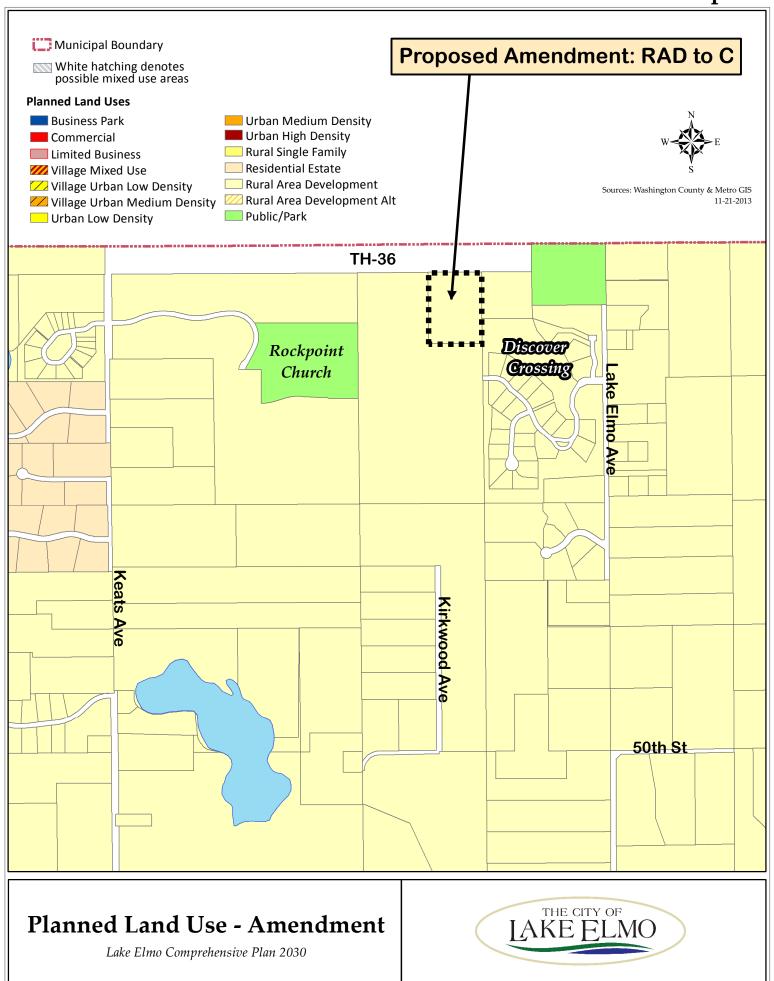

# 7:30 M. Regular Agenda

- 7. Lake Elmo Avenue Trunk Watermain Imp. **Public Hearing**; Authorize Preparation of Plans & Specifications; **Resolution 2013-101**
- **8.** Inwood Booster Station & Trunk Watermain Improvements Accept Feasibility Report; Call Improvement Hearing; *Resolution 2013-102*
- **8:00 9.** Conditional Use Permit and Eagle Point Business Park PUD Amendment 33.029.21.42.0013; *Resolution 2013-103* 
  - **10.** Comprehensive Plan Amendment and Zoning Map Amendment 10689 60th Street North; *Resolution 2013-104*
- 8:50 11. Driveway Ordinance; Ordinance 08-096, Resolution 2013-105