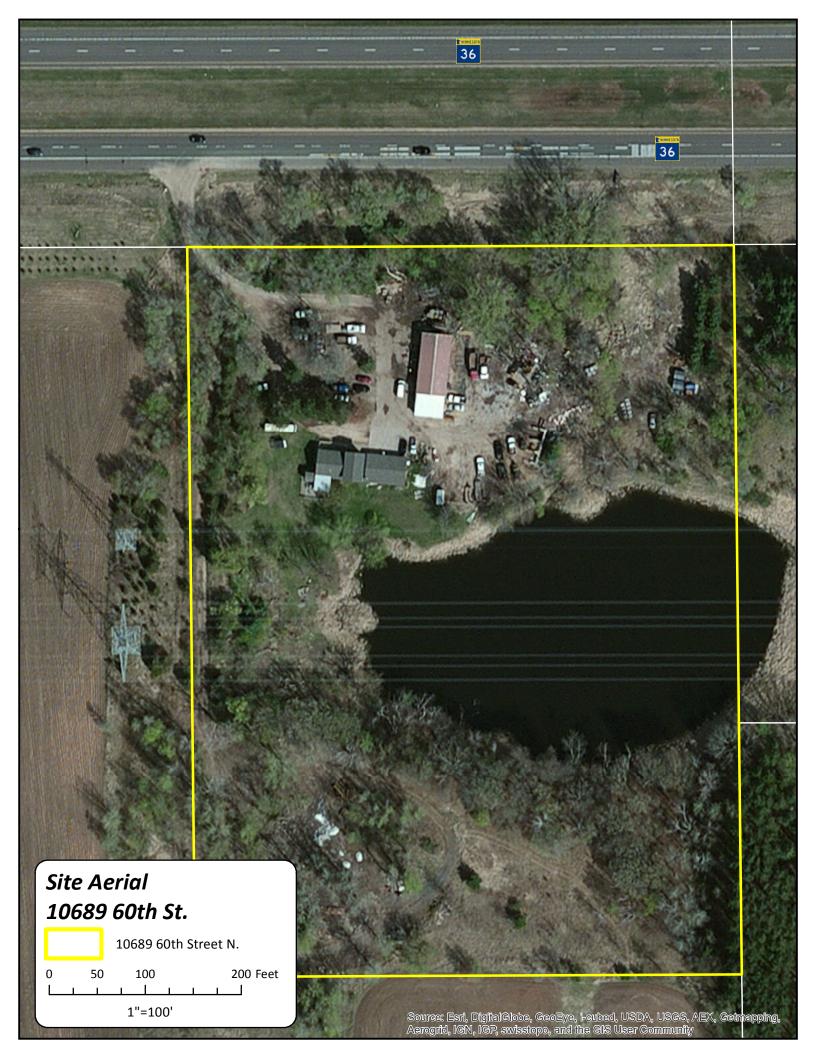

# 7:30 M. Regular Agenda

- 7. Lake Elmo Avenue Trunk Watermain Imp. **Public Hearing**; Authorize Preparation of Plans & Specifications; **Resolution 2013-101**
- **8.** Inwood Booster Station & Trunk Watermain Improvements Accept Feasibility Report; Call Improvement Hearing; *Resolution 2013-102*
- **8:00 9.** Conditional Use Permit and Eagle Point Business Park PUD Amendment 33.029.21.42.0013; *Resolution 2013-103* 
  - **10.** Comprehensive Plan Amendment and Zoning Map Amendment 10689 60th Street North; *Resolution 2013-104*
- 8:50 11. Driveway Ordinance; Ordinance 08-096, Resolution 2013-105