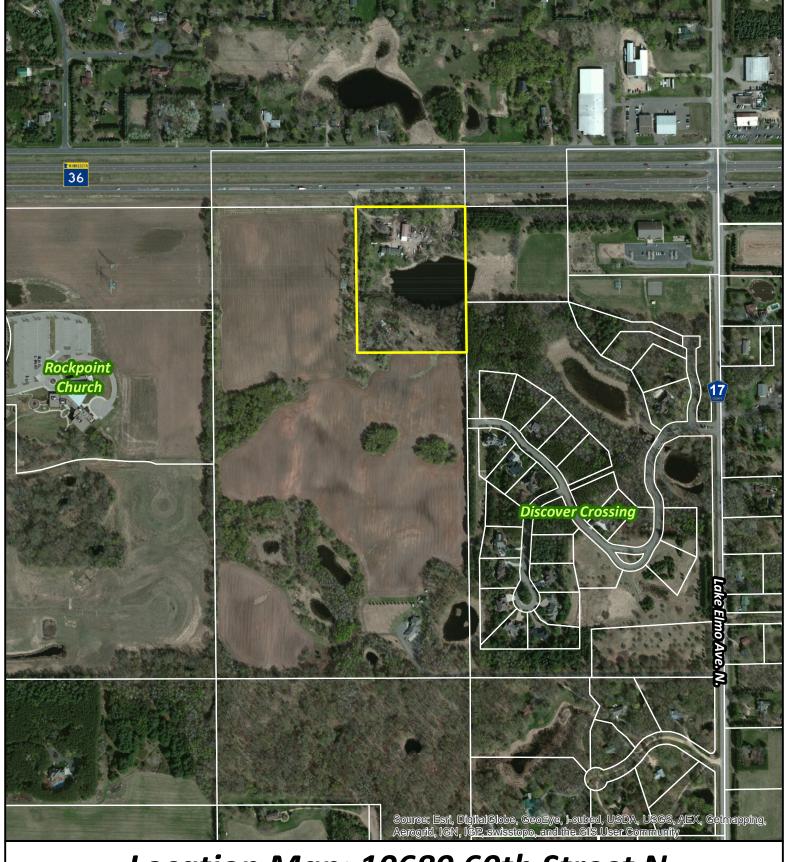

# 7:30 M. Regular Agenda

- 7. Lake Elmo Avenue Trunk Watermain Imp. **Public Hearing**; Authorize Preparation of Plans & Specifications; **Resolution 2013-101**
- **8.** Inwood Booster Station & Trunk Watermain Improvements Accept Feasibility Report; Call Improvement Hearing; *Resolution 2013-102*
- **8:00 9.** Conditional Use Permit and Eagle Point Business Park PUD Amendment 33.029.21.42.0013; *Resolution 2013-103* 
  - **10.** Comprehensive Plan Amendment and Zoning Map Amendment 10689 60th Street North; *Resolution 2013-104*
- 8:50 11. Driveway Ordinance; Ordinance 08-096, Resolution 2013-105