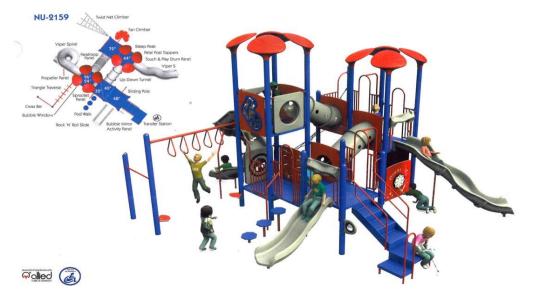

| Sanctuary & Pebble Improvement Estimate                         |             |              |
|-----------------------------------------------------------------|-------------|--------------|
| Construct Dark                                                  |             |              |
| Sanctuary Park<br>10' wide ADA compliant paved trail to playset | \$15,900.00 |              |
| Playstructure & Swingset                                        | \$40,000.00 |              |
| Gravel Connecting Trail                                         | \$3,000.00  |              |
| Tetherball Equipment                                            | \$250.00    |              |
| 6' Bench                                                        | \$450.00    |              |
|                                                                 |             | \$59,600.00  |
| Pebble Park                                                     |             |              |
| Zipkrooz                                                        | \$12,630.00 |              |
| Rocks Playstructure                                             | \$40,124.00 |              |
| Picnic Shelter                                                  | \$11,000.00 |              |
|                                                                 |             | \$63,754.00  |
| Curb & Mulch (Both Parks)                                       | \$30,000.00 |              |
| Total                                                           |             | \$153,354.00 |

## Playground Structure (Sanctuary Park)