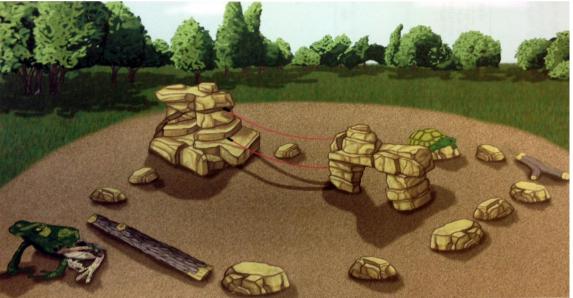

| Sanctuary & Pebble Improvement Estimate                         |             |              |
|-----------------------------------------------------------------|-------------|--------------|
| Construct Dark                                                  |             |              |
| Sanctuary Park<br>10' wide ADA compliant paved trail to playset | \$15,900.00 |              |
| Playstructure & Swingset                                        | \$40,000.00 |              |
| Gravel Connecting Trail                                         | \$3,000.00  |              |
| Tetherball Equipment                                            | \$250.00    |              |
| 6' Bench                                                        | \$450.00    |              |
|                                                                 |             | \$59,600.00  |
| Pebble Park                                                     |             |              |
| Zipkrooz                                                        | \$12,630.00 |              |
| Rocks Playstructure                                             | \$40,124.00 |              |
| Picnic Shelter                                                  | \$11,000.00 |              |
|                                                                 |             | \$63,754.00  |
| Curb & Mulch (Both Parks)                                       | \$30,000.00 |              |
| Total                                                           |             | \$153,354.00 |

Pebble & Sanctuary Park Improvements - Proposed Play Equipment

Themed Playground Structure (Pebble Park)