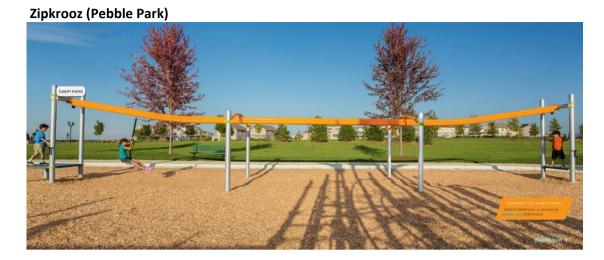

| Sanctuary & Pebble Improvement Estimate                         |             |              |
|-----------------------------------------------------------------|-------------|--------------|
| Construct Dark                                                  |             |              |
| Sanctuary Park<br>10' wide ADA compliant paved trail to playset | \$15,900.00 |              |
| Playstructure & Swingset                                        | \$40,000.00 |              |
| Gravel Connecting Trail                                         | \$3,000.00  |              |
| Tetherball Equipment                                            | \$250.00    |              |
| 6' Bench                                                        | \$450.00    |              |
|                                                                 |             | \$59,600.00  |
| Pebble Park                                                     |             |              |
| Zipkrooz                                                        | \$12,630.00 |              |
| Rocks Playstructure                                             | \$40,124.00 |              |
| Picnic Shelter                                                  | \$11,000.00 |              |
|                                                                 |             | \$63,754.00  |
| Curb & Mulch (Both Parks)                                       | \$30,000.00 |              |
| Total                                                           |             | \$153,354.00 |

Pebble & Sanctuary Park Improvements - Proposed Play Equipment

Themed Playground Structure (Pebble Park)