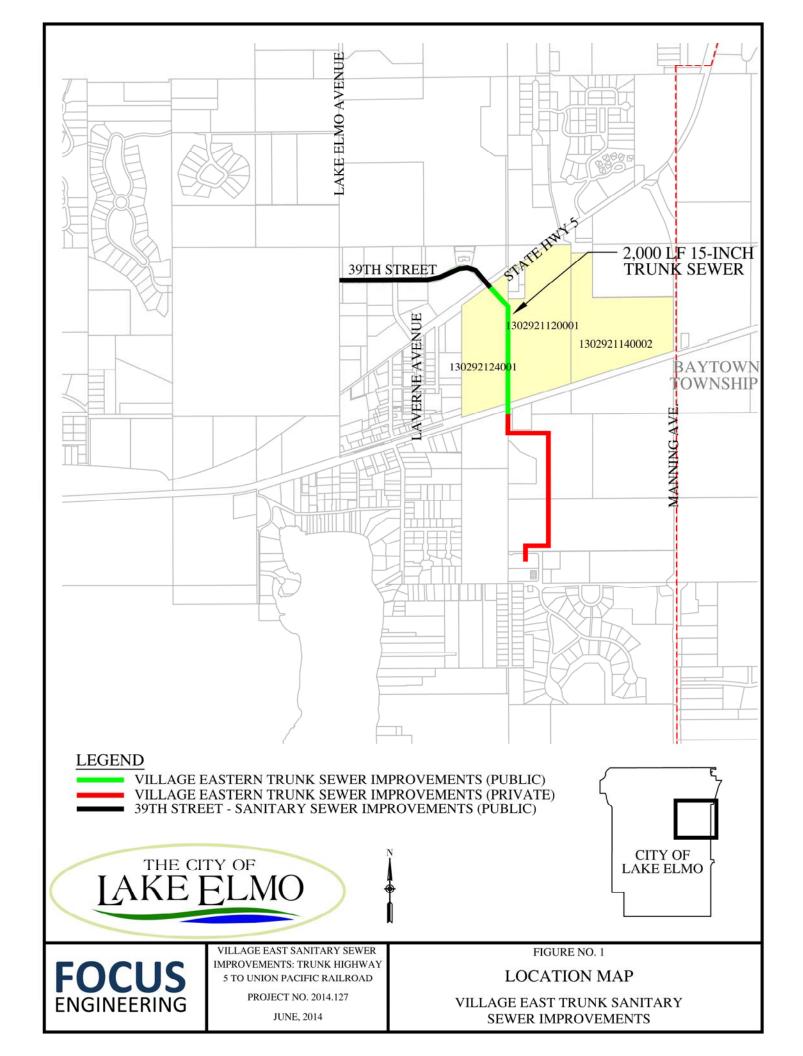

#### J. Regular Agenda

- 10. Village East Trunk Sanitary Sewer: UP Rail to TH 5 Improvements Hearing and Order Improvement; *Resolution No. 2014-62*
- 11. 39th Street N: Street & Sanitary Sewer Improvements (Village East) Accept Bids and Award Contract; *Resolution No. 2014-63*
- 12. Inwood Creek EAW Authorize for Distribution
- 13.3880 Laverne Ave. Lease for Additional Municipal Space