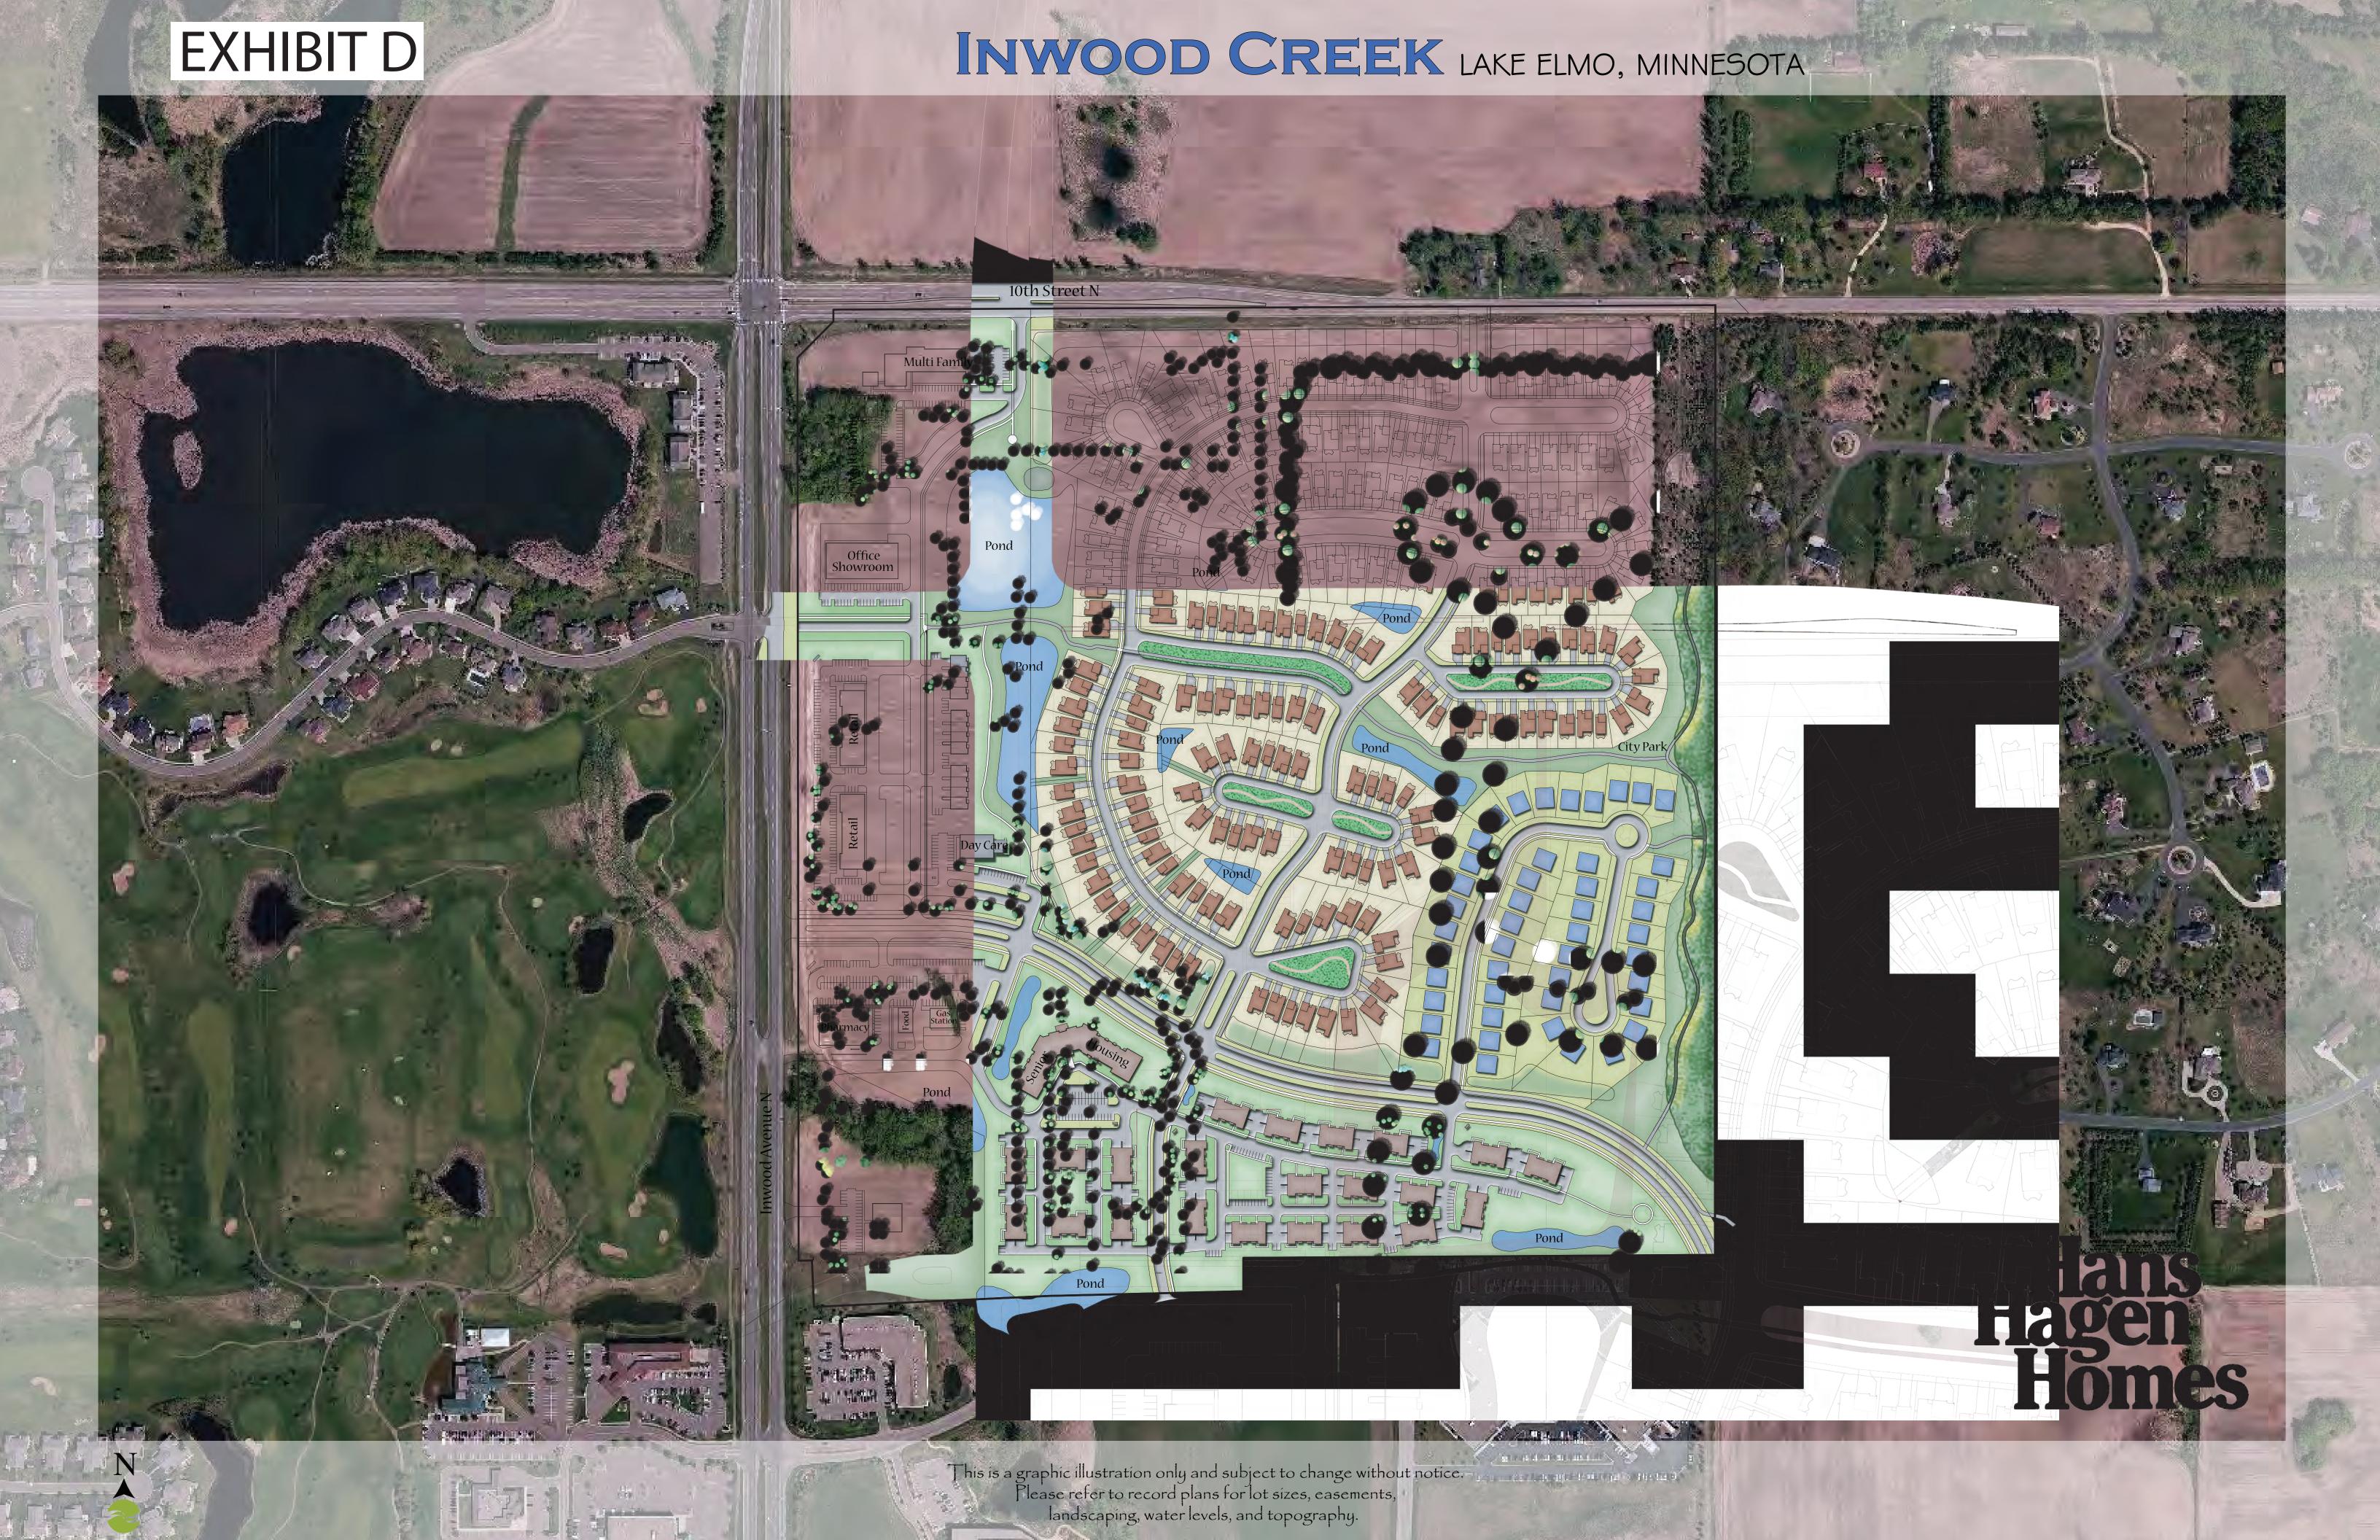

# ITEM 16: HOLLIDAY PROPERTY COMPREHENSIVE PLAN AMENDMENT; RES. NO. 2014-60

Community Development Klatt provided summary of proposal. Proposal by GWSA Land Development, LLC (Gonyea) includes changing 14.85 acres of RAD – Rural Area Development to V-LDR (1.5-2.49 units per acre) for area where 26 single family homes will be placed as part of the Village Preserve. Staff finds the completion of the collector road is the most important consideration of the Comp Plan Amendment.

The overall village density was confirmed to be between 900-1100 units and the current expectation is that it will be lower than that. The McCleod property will be screened or buffered.

Dave Gonyea noted that without the amendment, the property is undevelopable. He also addressed the stormwater management and parkway/sewer line. The expected build out is 2-4 years.