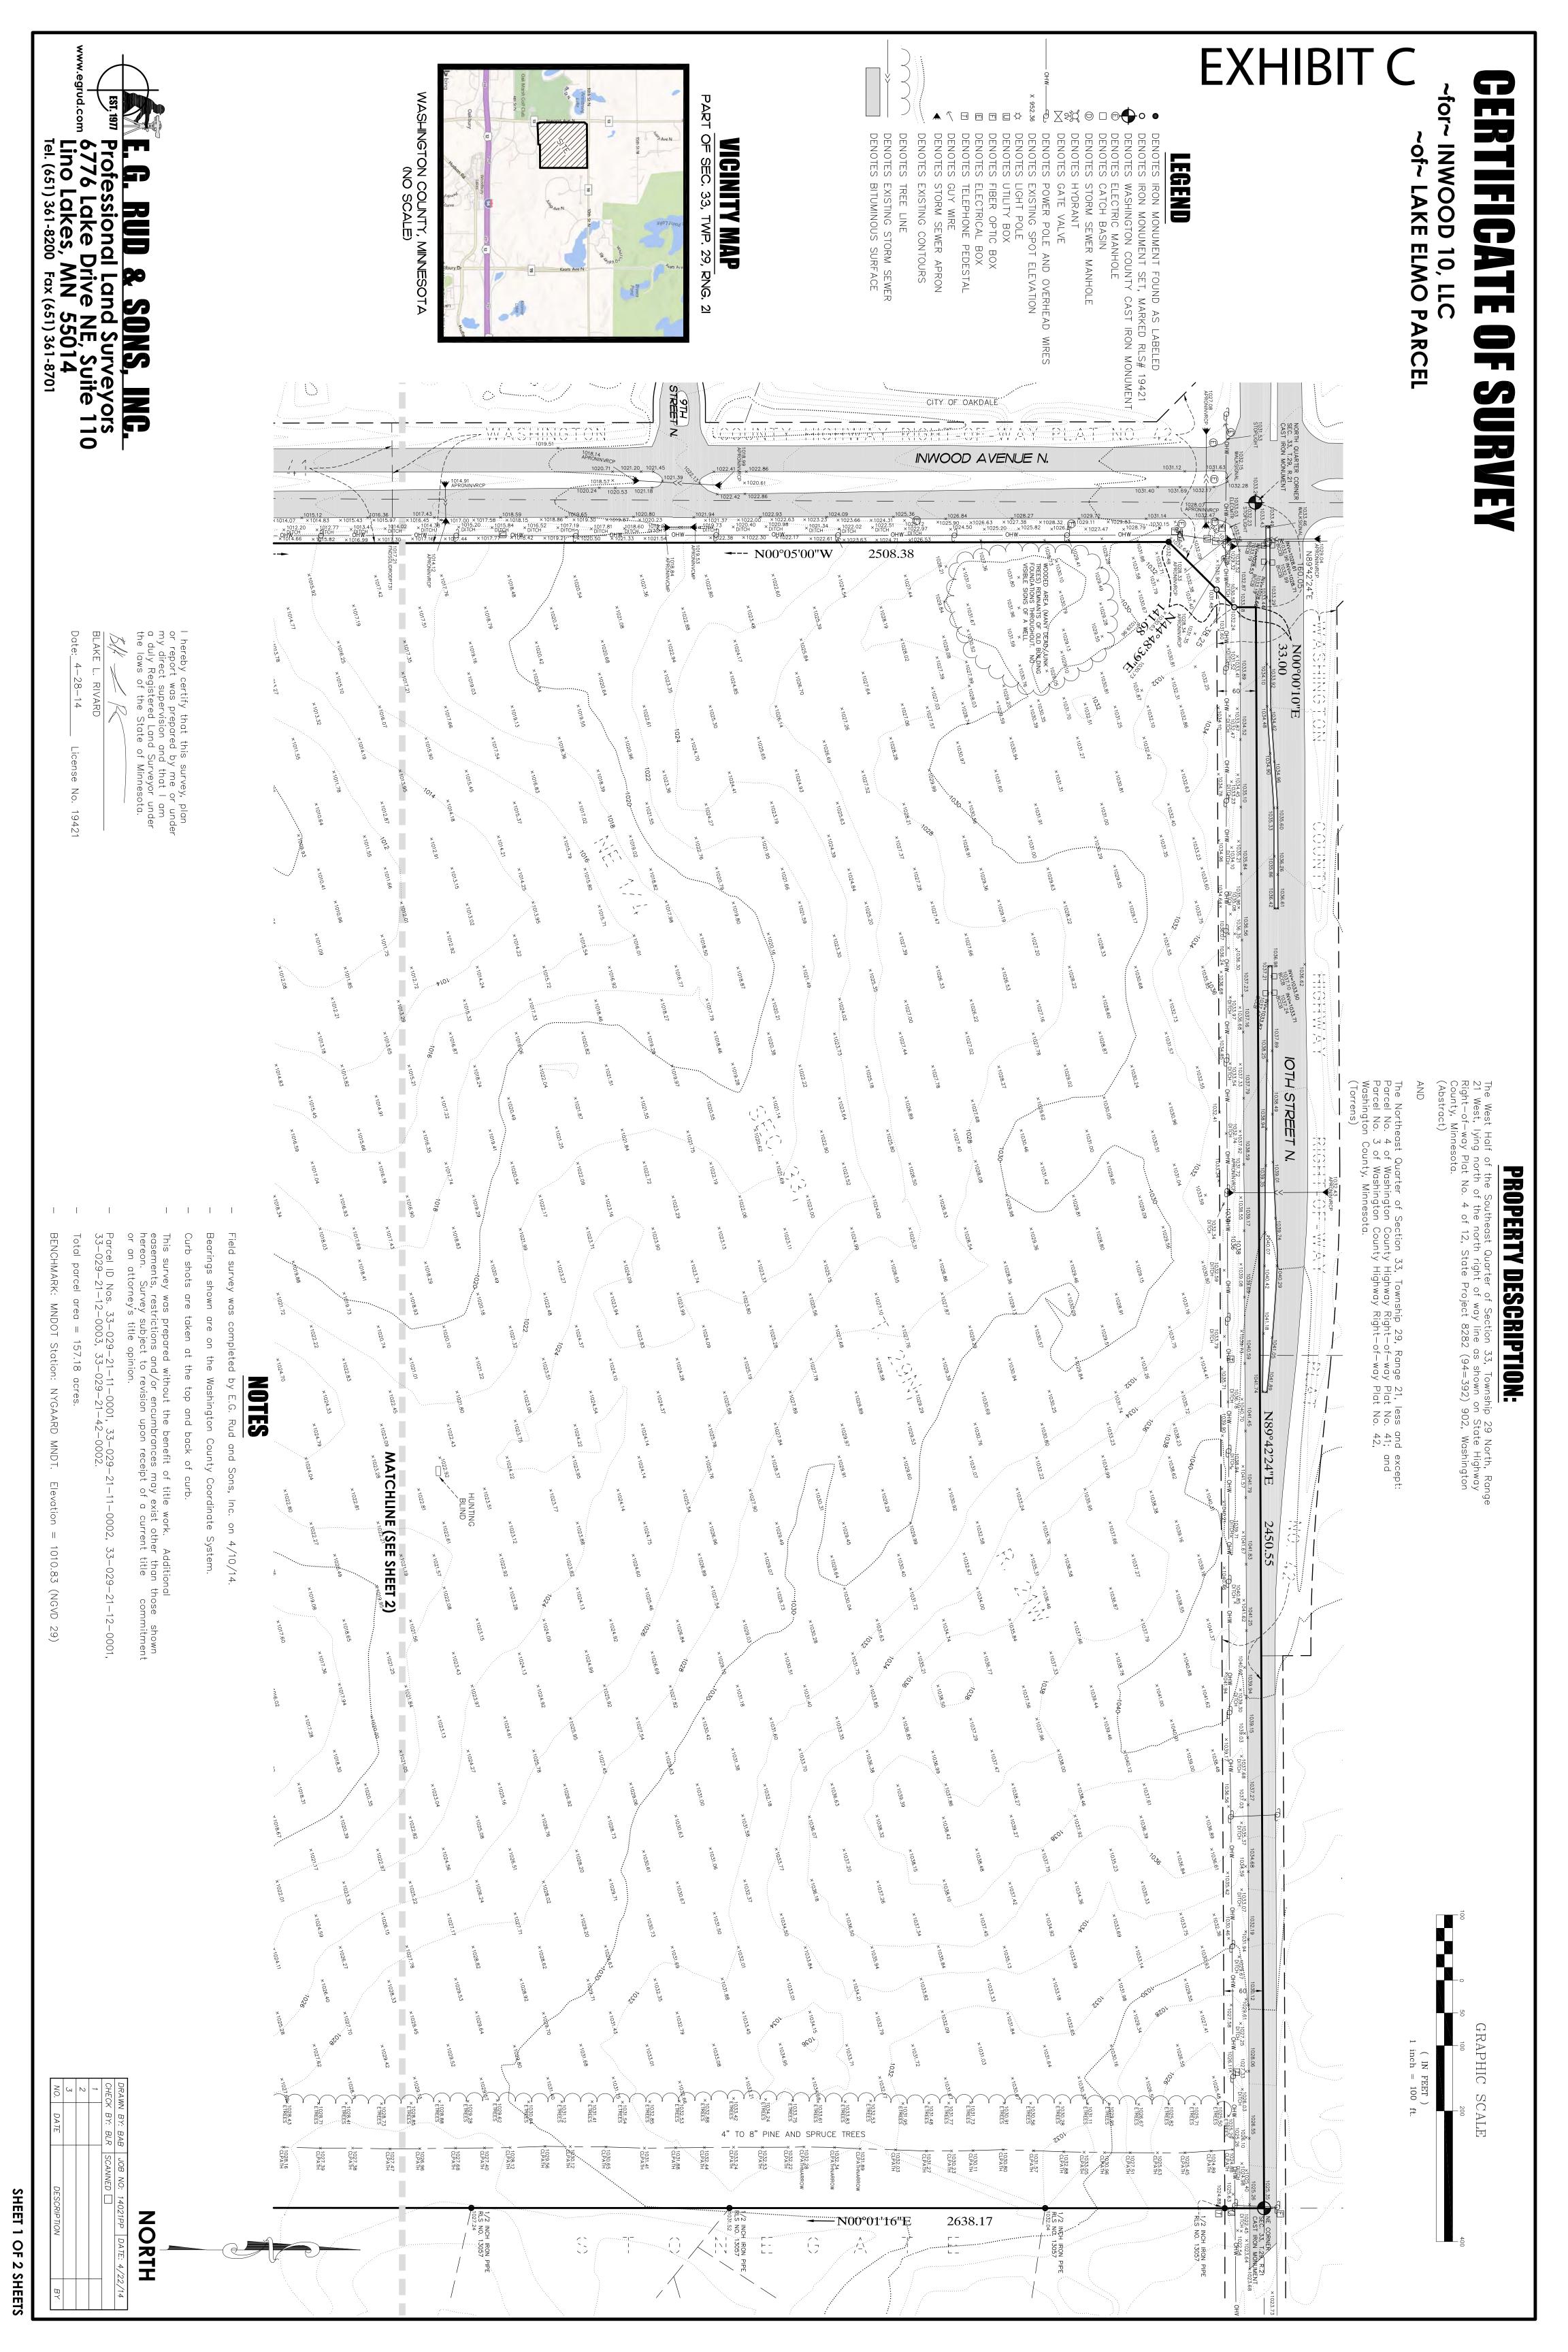

# ITEM 14: EASTON VILLAGE PRELIMINARY PLAT; RES. NO. 2014-58

Community Development Klatt provided summary of proposal. Proposal by Easton Village LLC includes 98.47 acres consisting of 217 single family units with 2.5 units per acre net density. Mr. Klatt summarized major issues including storm water management, Village Parkway, Lake Elmo Airport, Village sewer line and Manning Ave. access. Staff recommends the access to the development from Manning Ave until the Village Parkway is completed be only temporary.