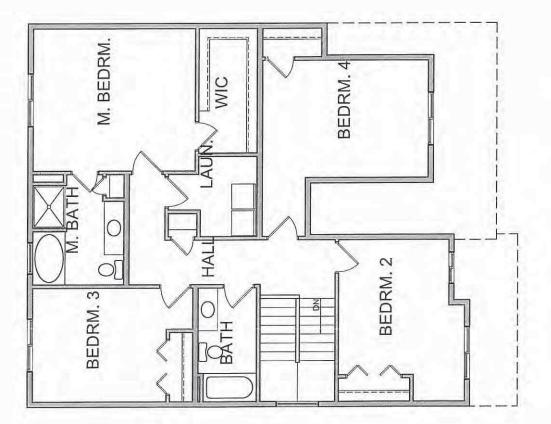

The detached single family lots will consist of two types of housing; traditional single family homes and a detached Villa home. The single family homes are geared toward families typically with children with pricing starting around \$400,000. The detached Villa product will include association maintained grounds which is largely geared toward empty nesters. Pricing for these will start around \$300,000. Please refer to attached Typical Elevation and Floor Plans for further details on product type.