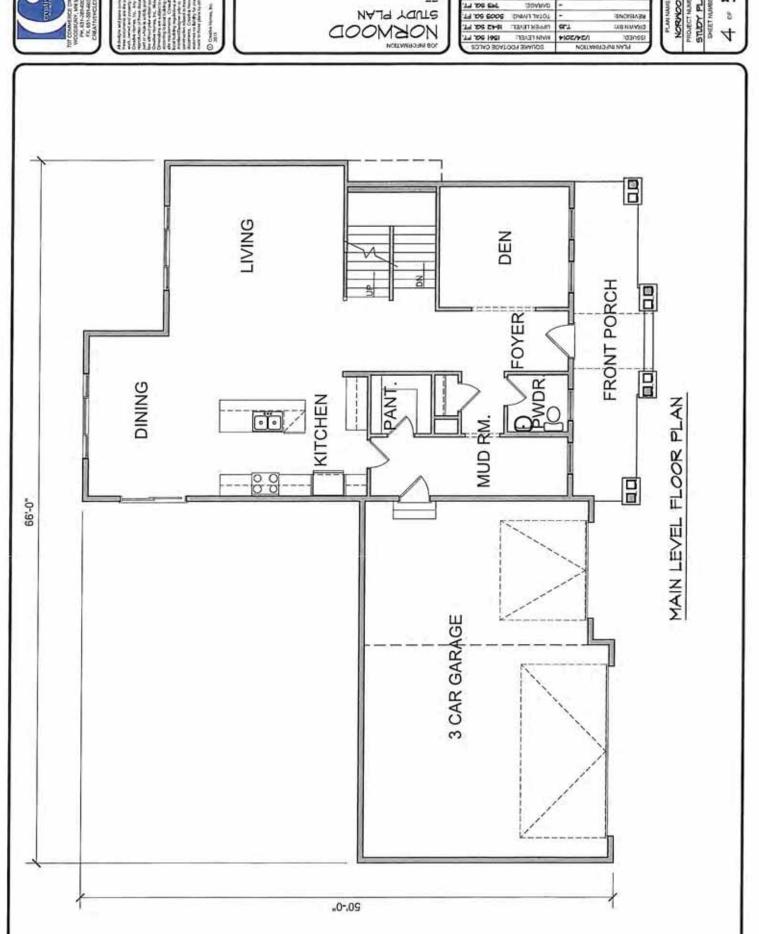

The detached single family lots will consist of two types of housing; traditional single family homes and a detached Villa home. The single family homes are geared toward families typically with children with pricing starting around \$400,000. The detached Villa product will include association maintained grounds which is largely geared toward empty nesters. Pricing for these will start around \$300,000. Please refer to attached Typical Elevation and Floor Plans for further details on product type.

## INCLUDED ATTACHMENTS:

Attachment A – Lot Tabulation, Zoning & Density

Attachment B - Tree Study Plan

Attachment C – Typical House Plans