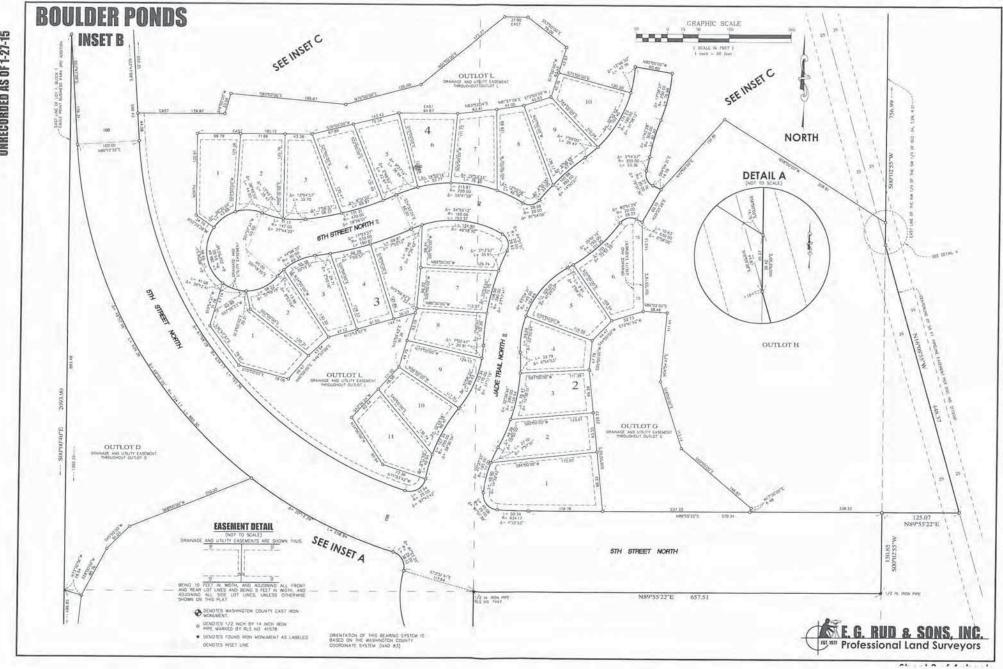

#### REQUEST DETAILS

The City of Lake Elmo has received a request from OP4 Boulder Ponds, LLC for a Zoning Map Amendment, Final Plat and Final PUD Plan to subdivide approximately 58 acres of land located within Stage 1 of the I-94 Corridor Planning. The Final Plat would represent the first phase of the Boulder Ponds residential subdivision and include 47 single family lots, as well as various outlots planned for stormwater management, trails, and future commercial and residential land uses as guided by the approved Preliminary PUD Plan. The proposed plat is located immediately north of Hudson Boulevard, immediately east of Eagle Point Business Park, and immediately south of the Stonegate subdivision. The subject properties have historically been used for agricultural purposes. It should be noted that the zoning map amendment and Final PUD Plan require a public hearing to be held.

The final plat area represents the initial project phase of the overall Boulder Ponds planned development. The developer intends to build homes in the central portion of the site on both sides of the planned minor collector road 5<sup>th</sup> Street. The developer will be conducting final mass grading on the entirety of the site as part of the 1<sup>st</sup> phase of development, whereas the street and utility construction will follow the proposed phasing as demonstrated on the plans. The applicant has submitted detailed construction plans for related to sanitary sewer, water main, storm sewer, grading, drainage, landscaping, and other details that have been reviewed by the City Engineer, Fire Chief and Landscape Consultant.