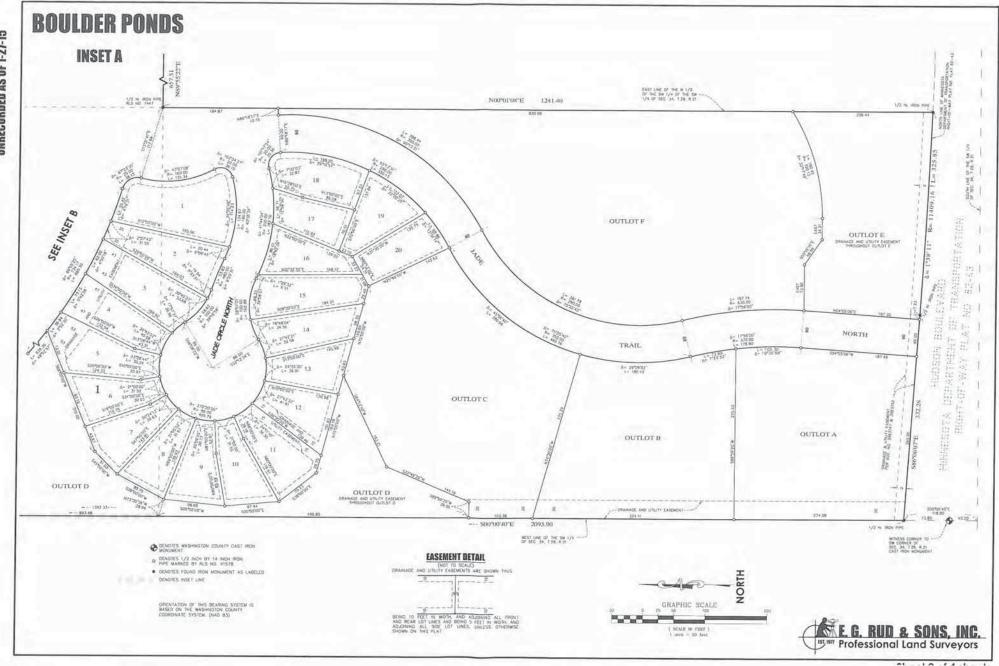

#### REQUEST DETAILS

The City of Lake Elmo has received a request from OP4 Boulder Ponds, LLC for a Zoning Map Amendment, Final Plat and Final PUD Plan to subdivide approximately 58 acres of land located within Stage 1 of the I-94 Corridor Planning. The Final Plat would represent the first phase of the Boulder Ponds residential subdivision and include 47 single family lots, as well as various outlots planned for stormwater management, trails, and future commercial and residential land uses as guided by the approved Preliminary PUD Plan. The proposed plat is located immediately north of Hudson Boulevard, immediately east of Eagle Point Business Park, and immediately south of the Stonegate subdivision. The subject properties have historically been used for agricultural purposes. It should be noted that the zoning map amendment and Final PUD Plan require a public hearing to be held.

The final plat area represents the initial project phase of the overall Boulder Ponds planned development. The developer intends to build homes in the central portion of the site on both sides of the planned minor collector road 5<sup>th</sup> Street. The developer will be conducting final mass grading on the entirety of the site as part of the 1<sup>st</sup> phase of development, whereas the street and utility construction will follow the proposed phasing as demonstrated on the plans. The applicant has submitted detailed construction plans for related to sanitary sewer, water main, storm sewer, grading, drainage, landscaping, and other details that have been reviewed by the City Engineer, Fire Chief and Landscape Consultant.