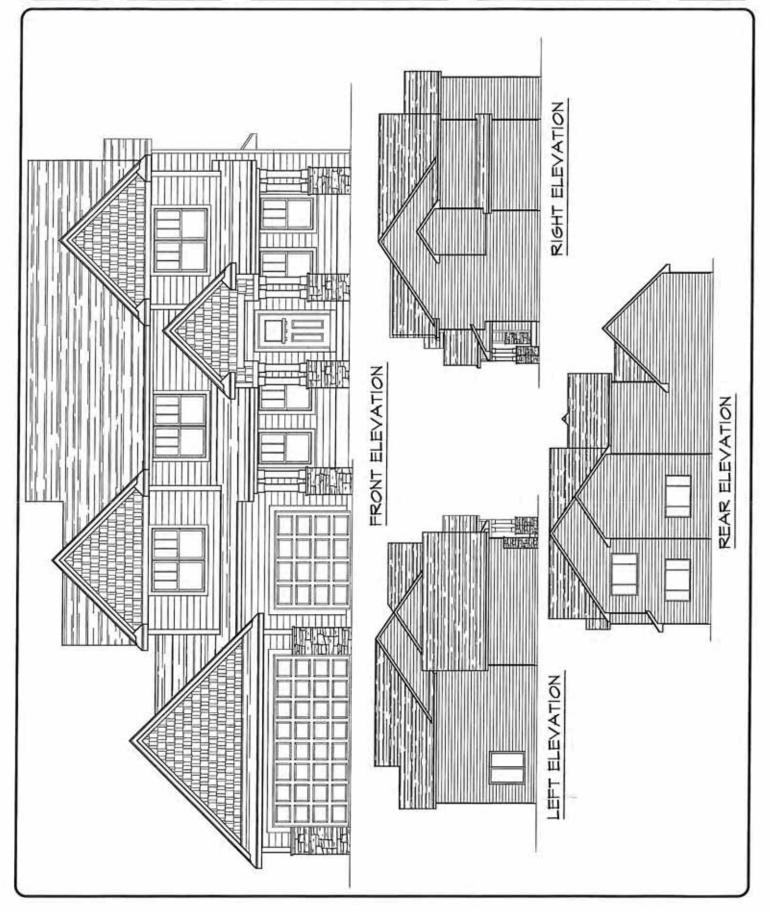

The detached single family lots will consist of two types of housing; traditional single family homes and a detached Villa home. The single family homes are geared toward families typically with children with pricing starting around \$400,000. The detached Villa product will include association maintained grounds which is largely geared toward empty nesters. Pricing for these will start around \$300,000. Please refer to attached Typical Elevation and Floor Plans for further details on product type.