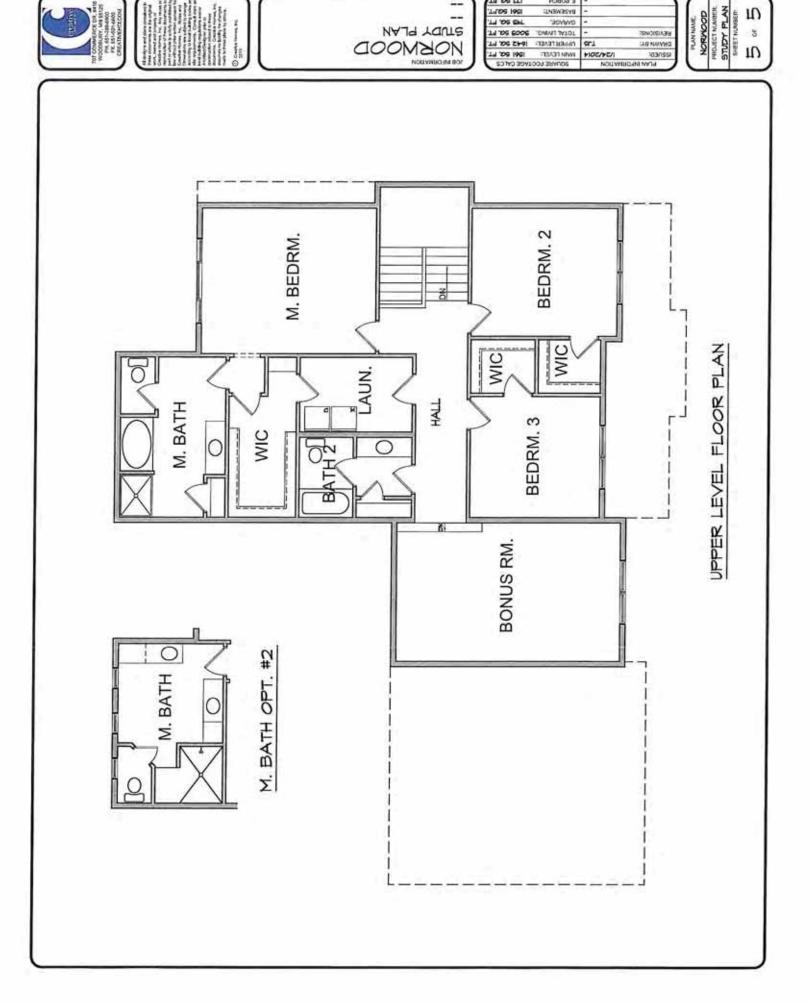

The detached single family lots will consist of two types of housing; traditional single family homes and a detached Villa home. The single family homes are geared toward families typically with children with pricing starting around \$400,000. The detached Villa product will include association maintained grounds which is largely geared toward empty nesters. Pricing for these will start around \$300,000. Please refer to attached Typical Elevation and Floor Plans for further details on product type.

## INCLUDED ATTACHMENTS:

Attachment A – Lot Tabulation, Zoning & Density

Attachment B - Tree Study Plan

Attachment C – Typical House Plans