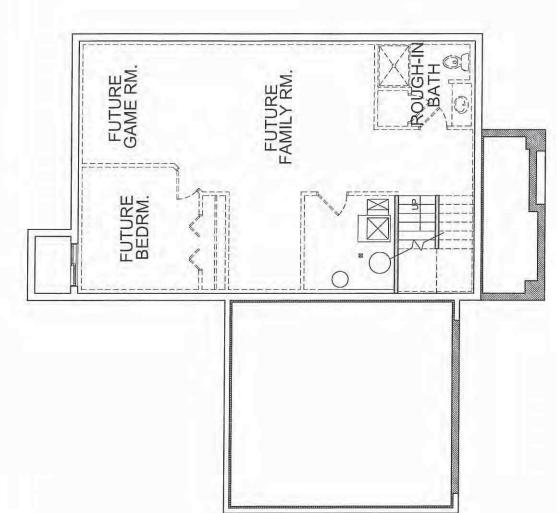

- 9) The design of the northern buffer trail shall be modified to a width of 8 feet as opposed to the regional trail standard of 10 feet. Comments: The width of the northern buffer trail remains 10 feet. As a trail with a regional design is planned for the 5<sup>th</sup> Street Corridor, staff would suggest that this trail be reduced in width to a typical 8-foot local trail. However, this improvement is scheduled for the 2<sup>nd</sup> phase of the Boulder Ponds development. Staff would recommend that the applicant address this condition with the 2<sup>nd</sup> phase of the single family portion of the development.
- 10) The eastern segment of the northern buffer trail shall be moved to the south to the greatest extent possible with plantings to screen the trail on the north side. Comments: The applicants have successfully moved the northern buffer trail to the south from the previous location as shown on the preliminary plans for Boulder Ponds. However, screening on the northern side of the trail through the use of plantings was not provided. Staff is recommending a condition that the Final Landscape Plan be revised to provide some screening along the north side of the trail in the northeastern portion of the Boulder Ponds development. This update to the landscape plan can be added to the other general updates as specified in the memo submitted by the City's landscape consultant (Condition #7).
- 11) Prior to recording the Final Plat for any portion of the area shown in the Preliminary Plat, the Developer shall enter into a Developers Agreement acceptable to the City Attorney that delineates who is responsible for the design, construction, and payment of public improvements. Comments: City staff are currently working with the applicant to draft a development agreement based on the City's standard template for these agreements. It is the desire of the applicant to process the development agreement on a parallel track as the approval of the Final Plat. This condition should remain in place to ensure that the development agreement is approved and executed prior to the release of the Final Plat for recording by Washington County (Condition #3).
- 12) The Final PUD Plan will include a development lot book to clarify proper building placement for use in granting building permits for the development. Comments: The applicant has noted that a complete lot development book will be submitted once all of the staff review comments have been addressed and the construction plans are approved. Given that additional easements or sight modifications to the plat are warranted to address final staff review comments, staff feels it is reasonable to allow the applicant to submit the development lot book once the review of final construction plans is complete. In addition, the applicant is still working with the prospective builder of the development on which home elevations and floor plans will fit on each lot. Both of these factors make it difficult to complete the lot book at this time. An example of an individual lot as it would be shown in the lot book has been provided in Attachment #8 to demonstrate to the City what will be included in the lot book. As shown on the example, the lot will have a building pad location to direct the appropriate home location for the purposes or reviewing the building permit. Staff would recommend that the development lot book for Phase 1 of the development be provided prior to the release of Final Plat for recording (Condition #11).