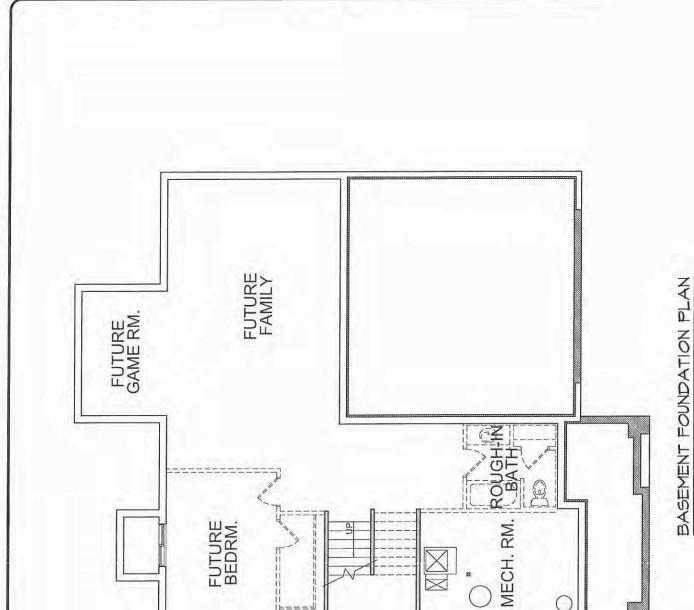

The detached single family lots will consist of two types of housing; traditional single family homes and a detached Villa home. The single family homes are geared toward families typically with children with pricing starting around \$400,000. The detached Villa product will include association maintained grounds which is largely geared toward empty nesters. Pricing for these will start around \$300,000. Please refer to attached Typical Elevation and Floor Plans for further details on product type.