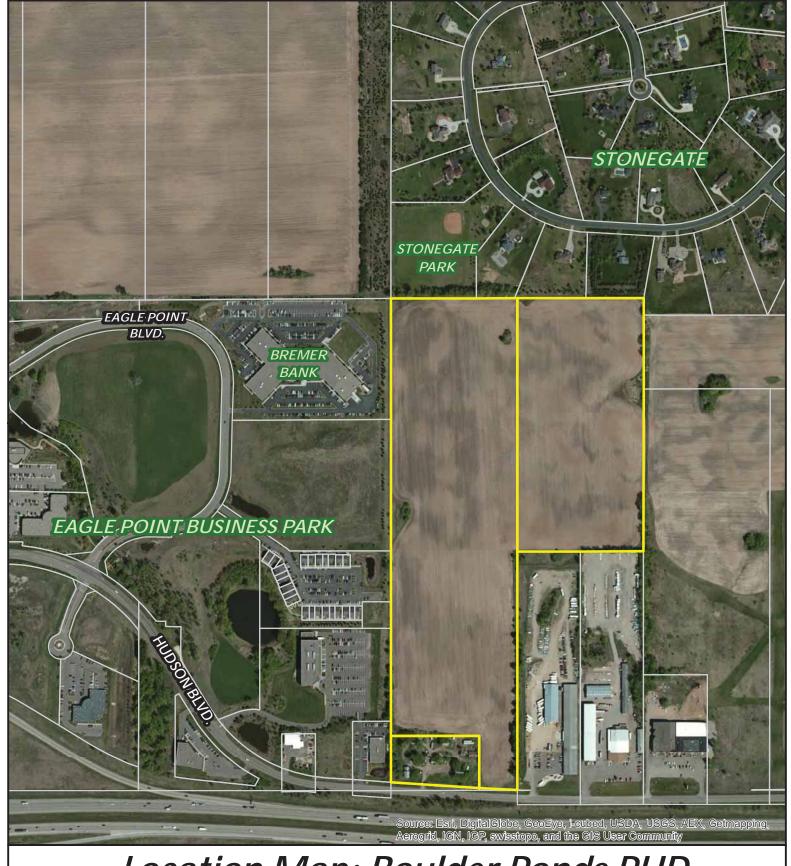

#### SUMMARY AND ACTION REQUESTED:

The Planning Commission is being asked to consider an application for a Final Plat, Final PUD Plan and Zoning Map Amendment submitted by OP4 Boulder Ponds, LLC. The Final Plat application represents the first phase of the Boulder Ponds residential development and includes 47 single family residential lots. The proposed project is located immediately north of Hudson Blvd. N., immediately east of the Eagle Point Business Park and immediately south of the Stonegate residential estates (RE) subdivision. In addition to the plat and PUD request, the applicants are requesting a zoning map amendment to implement the necessary zoning associated with the planned development. Staff is recommending approval of the zoning map amendment and is recommending approval of the Boulder Ponds Final Plat and Final PUD Plan subject to compliance with 11 conditions as noted in this report.

Prairie, MN 55344 and Bremer Bank (Kathleen Tucci) 8555 Eagle Point Blvd.,

PO Box 1000, Lake Elmo.

Location: Part of Section 34 in Lake Elmo, immediately north of Hudson Boulevard North,

immediately east of the Eagle Point Business Park, and immediately south of the Stonegate subdivision. PID Numbers 34.029.21.32.0001, 34.029.21.33.0001, and

Density Residential and C – Commercial.

Surrounding Land Use and Zoning: North – Stonegate Residential Estates (RE) subdivision; west –

Eagle Point Business Park (Bremer Bank, Eagle Point Town Office Condos, High Pointe Medical Campus, vacant land) (BP); east – Lennar Savona Urban Low Density Residential (LDR) subdivision; south – vacant land guided for Commercial

#### REQUEST DETAILS

The City of Lake Elmo has received a request from OP4 Boulder Ponds, LLC for a Zoning Map Amendment, Final Plat and Final PUD Plan to subdivide approximately 58 acres of land located within Stage 1 of the I-94 Corridor Planning. The Final Plat would represent the first phase of the Boulder Ponds residential subdivision and include 47 single family lots, as well as various outlots planned for stormwater management, trails, and future commercial and residential land uses as guided by the approved Preliminary PUD Plan. The proposed plat is located immediately north of Hudson Boulevard, immediately east of Eagle Point Business Park, and immediately south of the Stonegate subdivision. The subject properties have historically been used for agricultural purposes. It should be noted that the zoning map amendment and Final PUD Plan require a public hearing to be held.

# Location Map: Boulder Ponds PUD

Data Scource: Washington County, MN 12-4-2013

January 30, 2015

Nick Johnson City of Lake Elmo 3800 Laverne Ave N Lake Elmo, MN 55042

Re: Boulder Ponds Final Plat, Plan and Zoning Amendment