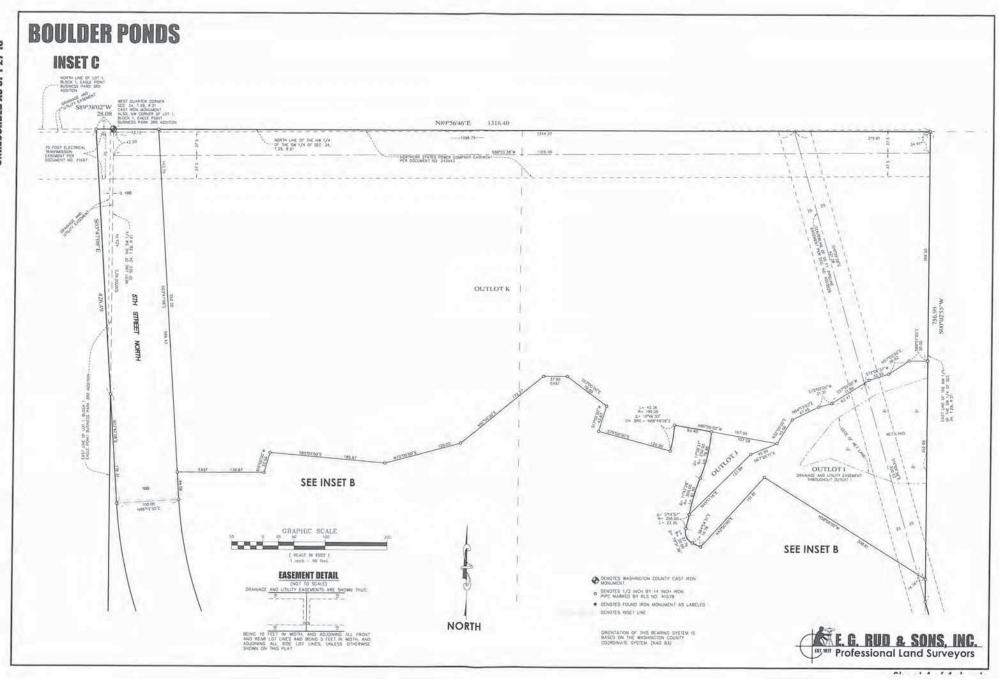

#### REQUEST DETAILS

The City of Lake Elmo has received a request from OP4 Boulder Ponds, LLC for a Zoning Map Amendment, Final Plat and Final PUD Plan to subdivide approximately 58 acres of land located within Stage 1 of the I-94 Corridor Planning. The Final Plat would represent the first phase of the Boulder Ponds residential subdivision and include 47 single family lots, as well as various outlots planned for stormwater management, trails, and future commercial and residential land uses as guided by the approved Preliminary PUD Plan. The proposed plat is located immediately north of Hudson Boulevard, immediately east of Eagle Point Business Park, and immediately south of the Stonegate subdivision. The subject properties have historically been used for agricultural purposes. It should be noted that the zoning map amendment and Final PUD Plan require a public hearing to be held.

The final plat area represents the initial project phase of the overall Boulder Ponds planned development. The developer intends to build homes in the central portion of the site on both sides of the planned minor collector road 5<sup>th</sup> Street. The developer will be conducting final mass grading on the entirety of the site as part of the 1<sup>st</sup> phase of development, whereas the street and utility construction will follow the proposed phasing as demonstrated on the plans. The applicant has submitted detailed construction plans for related to sanitary sewer, water main, storm sewer, grading, drainage, landscaping, and other details that have been reviewed by the City Engineer, Fire Chief and Landscape Consultant.