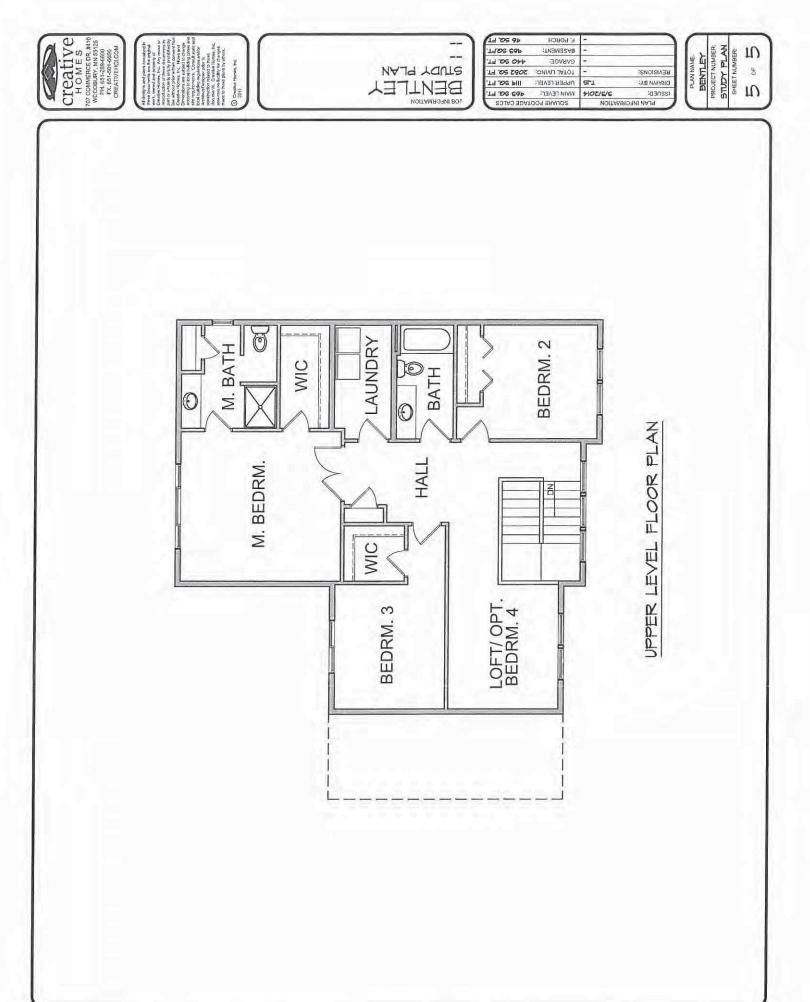

The detached single family lots will consist of two types of housing; traditional single family homes and a detached Villa home. The single family homes are geared toward families typically with children with pricing starting around \$400,000. The detached Villa product will include association maintained grounds which is largely geared toward empty nesters. Pricing for these will start around \$300,000. Please refer to attached Typical Elevation and Floor Plans for further details on product type.