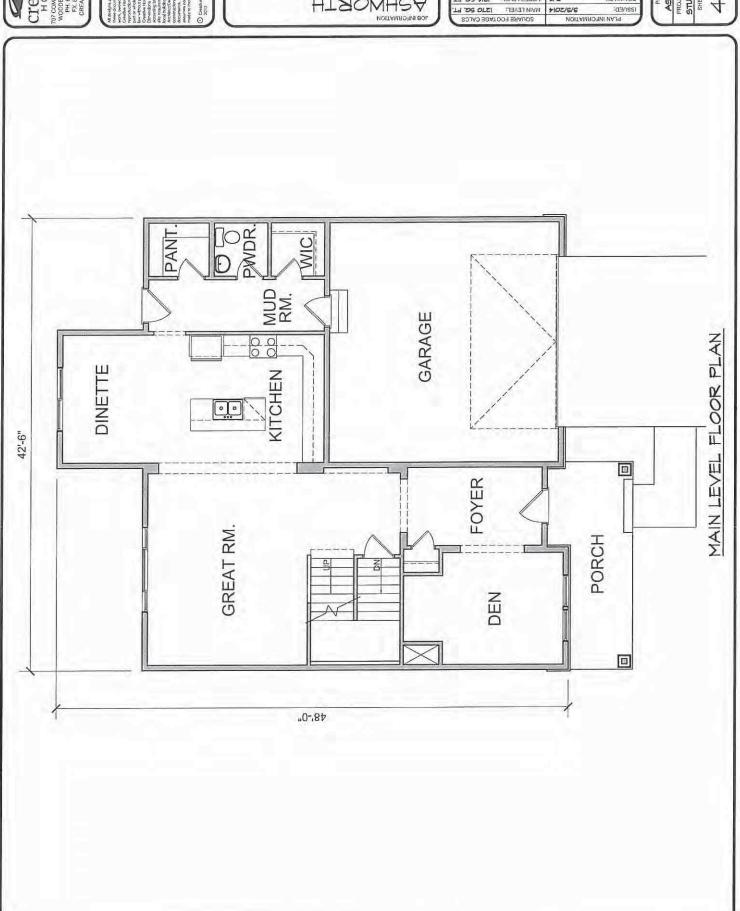

The detached single family lots will consist of two types of housing; traditional single family homes and a detached Villa home. The single family homes are geared toward families typically with children with pricing starting around \$400,000. The detached Villa product will include association maintained grounds which is largely geared toward empty nesters. Pricing for these will start around \$300,000. Please refer to attached Typical Elevation and Floor Plans for further details on product type.