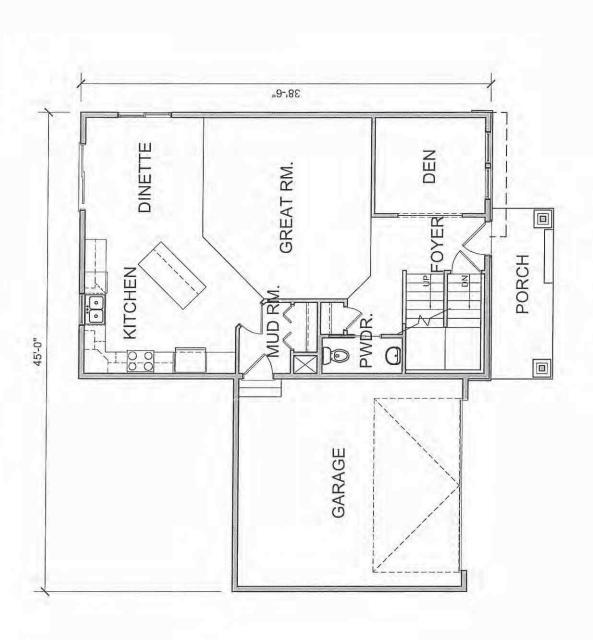

The detached single family lots will consist of two types of housing; traditional single family homes and a detached Villa home. The single family homes are geared toward families typically with children with pricing starting around \$400,000. The detached Villa product will include association maintained grounds which is largely geared toward empty nesters. Pricing for these will start around \$300,000. Please refer to attached Typical Elevation and Floor Plans for further details on product type.