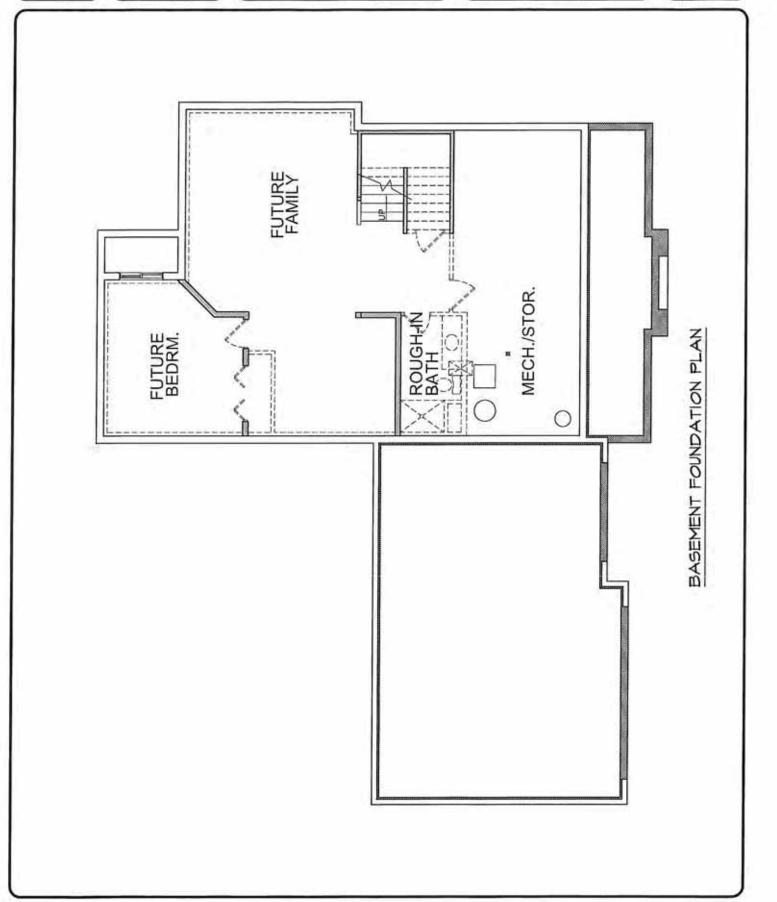

- 9) The design of the northern buffer trail shall be modified to a width of 8 feet as opposed to the regional trail standard of 10 feet. Comments: The width of the northern buffer trail remains 10 feet. As a trail with a regional design is planned for the 5<sup>th</sup> Street Corridor, staff would suggest that this trail be reduced in width to a typical 8-foot local trail. However, this improvement is scheduled for the 2<sup>nd</sup> phase of the Boulder Ponds development. Staff would recommend that the applicant address this condition with the 2<sup>nd</sup> phase of the single family portion of the development.
- 10) The eastern segment of the northern buffer trail shall be moved to the south to the greatest extent possible with plantings to screen the trail on the north side. Comments: The applicants have successfully moved the northern buffer trail to the south from the previous location as shown on the preliminary plans for Boulder Ponds. However, screening on the northern side of the trail through the use of plantings was not provided. Staff is recommending a condition that the Final Landscape Plan be revised to provide some screening along the north side of the trail in the northeastern portion of the Boulder Ponds development. This update to the landscape plan can be added to the other general updates as specified in the memo submitted by the City's landscape consultant (Condition #7).
- 11) Prior to recording the Final Plat for any portion of the area shown in the Preliminary Plat, the Developer shall enter into a Developers Agreement acceptable to the City Attorney that delineates who is responsible for the design, construction, and payment of public improvements. Comments: City staff are currently working with the applicant to draft a development agreement based on the City's standard template for these agreements. It is the desire of the applicant to process the development agreement on a parallel track as the approval of the Final Plat. This condition should remain in place to ensure that the development agreement is approved and executed prior to the release of the Final Plat for recording by Washington County (Condition #3).
- 12) The Final PUD Plan will include a development lot book to clarify proper building placement for use in granting building permits for the development. Comments: The applicant has noted that a complete lot development book will be submitted once all of the staff review comments have been addressed and the construction plans are approved. Given that additional easements or sight modifications to the plat are warranted to address final staff review comments, staff feels it is reasonable to allow the applicant to submit the development lot book once the review of final construction plans is complete. In addition, the applicant is still working with the prospective builder of the development on which home elevations and floor plans will fit on each lot. Both of these factors make it difficult to complete the lot book at this time. An example of an individual lot as it would be shown in the lot book has been provided in Attachment #8 to demonstrate to the City what will be included in the lot book. As shown on the example, the lot will have a building pad location to direct the appropriate home location for the purposes or reviewing the building permit. Staff would recommend that the development lot book for Phase 1 of the development be provided prior to the release of Final Plat for recording (Condition #11).