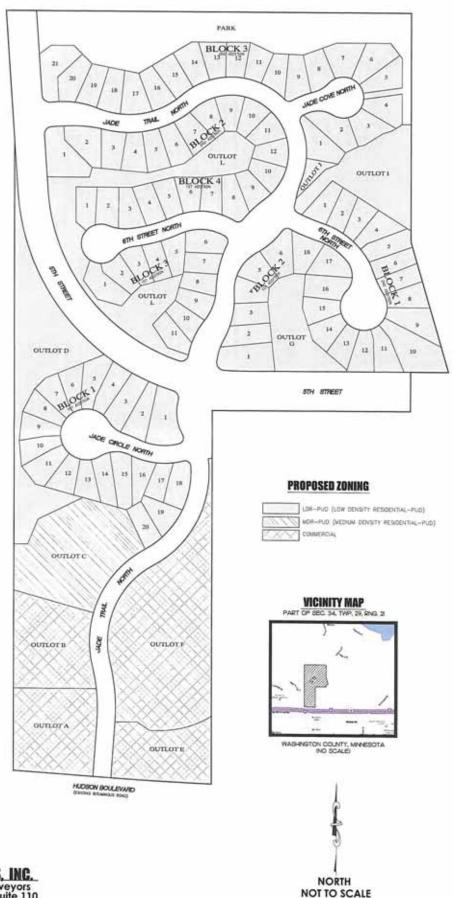

#### REQUEST DETAILS

The City of Lake Elmo has received a request from OP4 Boulder Ponds, LLC for a Zoning Map Amendment, Final Plat and Final PUD Plan to subdivide approximately 58 acres of land located within Stage 1 of the I-94 Corridor Planning. The Final Plat would represent the first phase of the Boulder Ponds residential subdivision and include 47 single family lots, as well as various outlots planned for stormwater management, trails, and future commercial and residential land uses as guided by the approved Preliminary PUD Plan. The proposed plat is located immediately north of Hudson Boulevard, immediately east of Eagle Point Business Park, and immediately south of the Stonegate subdivision. The subject properties have historically been used for agricultural purposes. It should be noted that the zoning map amendment and Final PUD Plan require a public hearing to be held.

The final plat area represents the initial project phase of the overall Boulder Ponds planned development. The developer intends to build homes in the central portion of the site on both sides of the planned minor collector road 5<sup>th</sup> Street. The developer will be conducting final mass grading on the entirety of the site as part of the 1<sup>st</sup> phase of development, whereas the street and utility construction will follow the proposed phasing as demonstrated on the plans. The applicant has submitted detailed construction plans for related to sanitary sewer, water main, storm sewer, grading, drainage, landscaping, and other details that have been reviewed by the City Engineer, Fire Chief and Landscape Consultant.

#### **ZONING MAP AMENDMENT**

Prior to a final plat being recorded, it is important to have the correct zoning in place to implement the approved use of the site. In the previous development applications the City has processed, the City was amenable to implementing the correct zoning for the site once the City approved preliminary plans for the property, and sanitary sewer and water utilities were available. In the case of Boulder Ponds, both of these thresholds or requirements have been met. The City approved the Boulder Ponds Preliminary Plat and Preliminary PUD Plan on 9/16/14. In addition, utilities are available to the site on both the southern and western borders. The applicants have submitted an exhibit for the proposed zoning for the site at the direction of City staff. According to the submitted Zoning Exhibit (Attachment #3), there are three proposed zoning designations for the Boulder Ponds site. The areas intended for single family residential use will be zoned Urban Low Density Residential – Planned Unit Development (LDR-PUD), while Outlot C will be zoned Urban Medium Density Residential – Planned Unit Development (MDR-PUD) and Outlots A, B, E and F will be zoned Commercial (C). Staff has reviewed the proposed zoning for the site and found it to be consistent with the approved Boulder Ponds Preliminary Plat and Preliminary PUD Plan. Staff is recommending approval of the requested zoning map amendment based on the following findings: