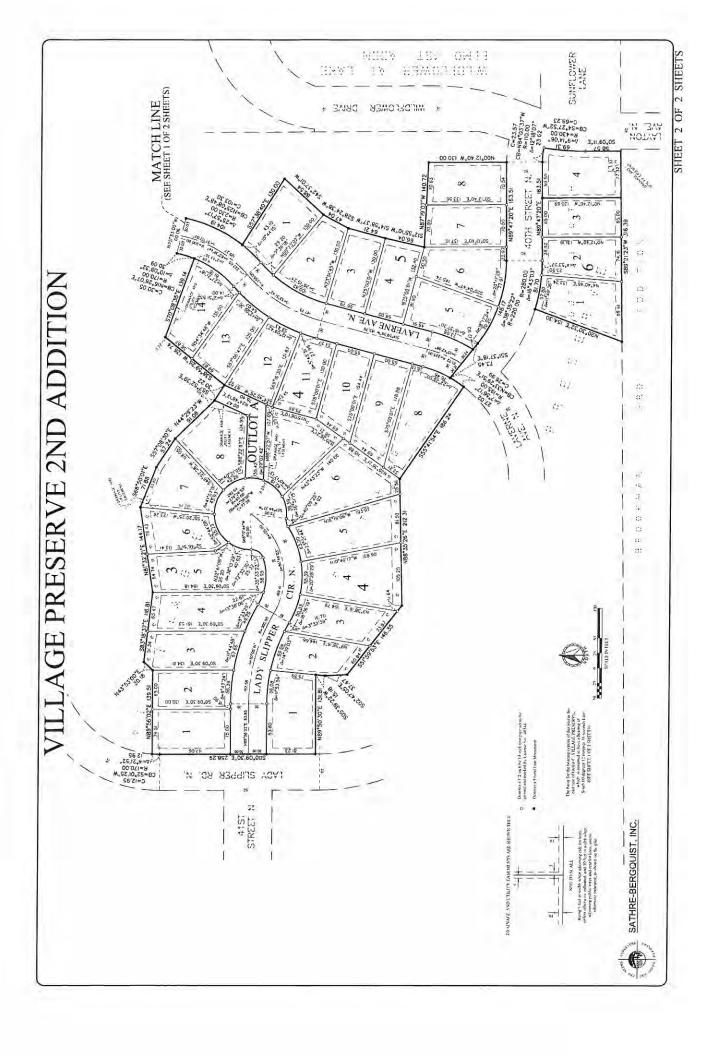

#### REQUEST DETAILS

The City of Lake Elmo has received a request from GWSA Land Development, LLC for a Final Plat to subdivide 14.19 acres of land located within the northern portion of the Village Planning Area. The Final Plat would represent the second and final phase of the Village Preserve residential subdivision and include 45 single family lots, a .13 acre outlot for a trail, and 2.38 acres of public right-of-way. The proposed plat is located on the east side of Lake Elmo Avenue (CASH17), approximately 525 feet north of 39<sup>th</sup> Street North, and immediately west of the planned Wildflower at Lake Elmo residential development.

The Village Preserve preliminary plat was approved in July 15, 2014. The developer has built homes in the western half of the site of the site in the first phase. The developer mass graded the site at that time, and installed city sanitary sewer and water in the first phase. The public utilities will be extended from the 1<sup>st</sup> phase into the 2<sup>nd</sup> phase after final approval and a signed developers agreement. The second phase lots will have a minimum lot size of 65 feet. The smallest lot will have a lot size of 8,459 sq. ft. and the largest, 12,246, with an average lot area of 11,295. The net density will be 3.2 units per acre, and 2.5 units per acre for the entire subdivision, phases one and two. The grading of the park and the trail construction will be completed with this second phase of development. The applicant has submitted detailed construction plans related to sanitary sewer, water main, storm sewer, grading, drainage, landscaping, and other details that have been reviewed by the City Engineer, Fire Chief and Landscape Consultant. The landscaping plan for the second phase was approved with the 1<sup>st</sup> Addition final construction plans. No irrigation plans have been approved for either phase.

The City's subdivision ordinance establishes the procedure for obtaining final subdivision approval, in which case a final plat may only be reviewed after the City takes action on a preliminary plat. As long as the final plat is consistent with the preliminary approval, it must be approved by the City. The City's approval of the Village Preserve Preliminary Plat included 13 conditions that the developer is required to comply with. The developer's compliance with these conditions are addressed in the "Review and Analysis" section below. Staff has reviewed the final plat and found that it is consistent with the preliminary plat that was approved by the City on July 15, 2014. The street names for the development were established with the final plat of the first phase, however, the Fire Chief has requested a street name change. Staff is recommending that Lady Slipper Circle N. be changed to 41<sup>st</sup> Street Circle N.

#### Comprehensive Plan, Zoning, Density, & Variances:

The planned Land Use is Village Urban Medium Density. On the Village Land Use Plan, the project site is classified as Village Urban Medium Density (V-MDR). The density range for V-MDR is 2.5-4.99 units per acre. The attached final plat shows 45 single family lots that are a minimum width of 65 feet. The smallest lot area is L2B4 -8,459 sf and the largest lot area is L4B1 at 23,246 sf, with an average lot area of 11,295 for the entire project.