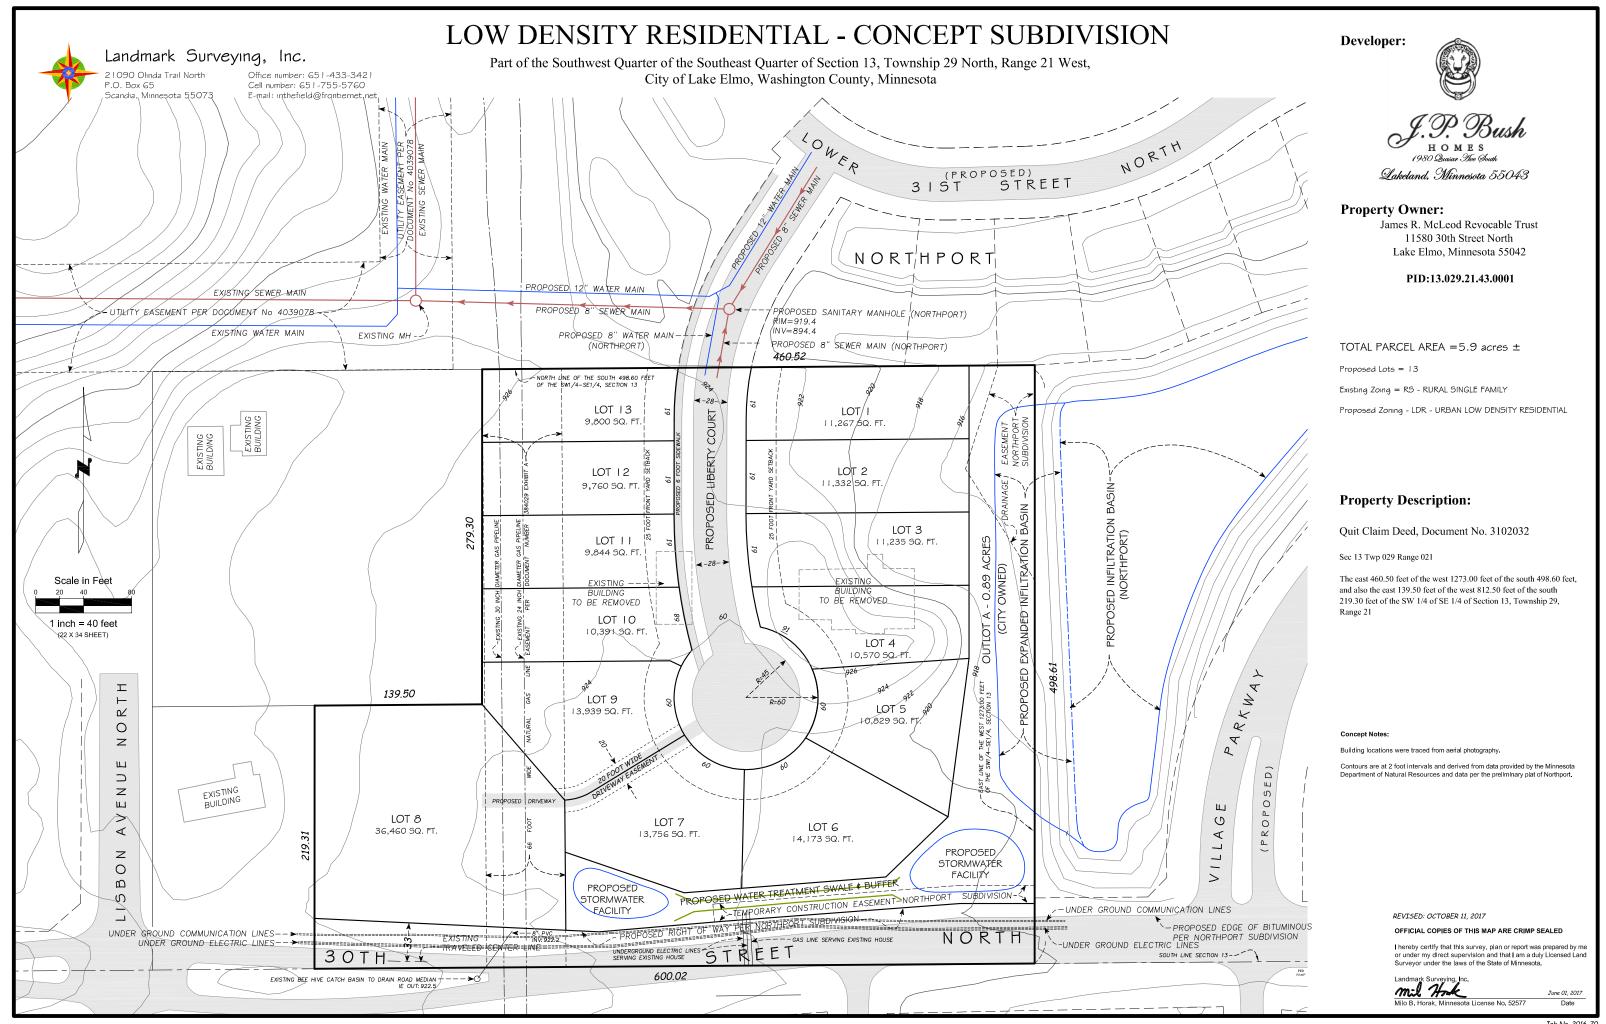

### ITEM 23: 2017 Street Improvements - Assessment Hearing, Adoption of Final Assessment Roll

City Engineer Griffin reviewed the project details, reported on the final project cost and funding sources.

Councilmember Lundgren, seconded by Councilmember Bloyer, moved TO ADOPT RESOLUTION 2017-109, ADOPTING THE FINAL ASSESSMENT ROLL FOR THE 2017 STREET IMPROVEMENTS. Motion passed 5 – 0.