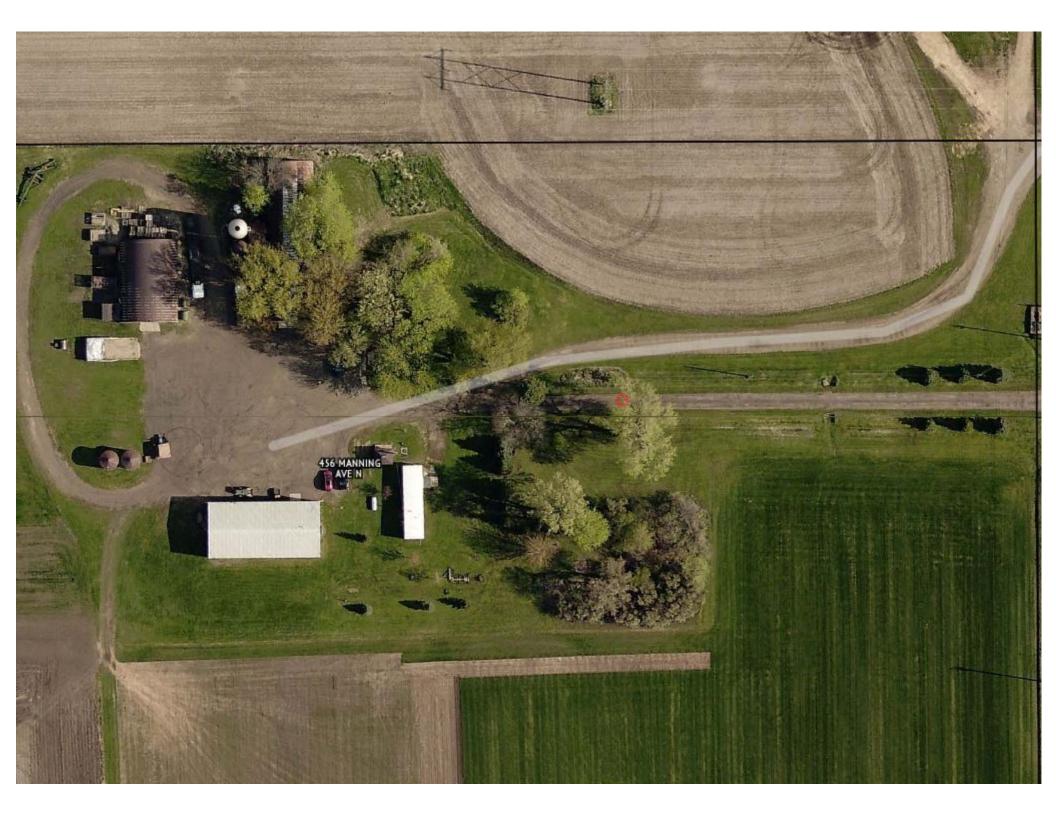

Barbara Swanson, 11316 30<sup>th</sup> Street North, stated that residents were told in the past that if farmers developed land residents wouldn't have to pay for sewer improvements.

City Administrator Handt noted two other assessment objections were received by the City prior to the hearing.