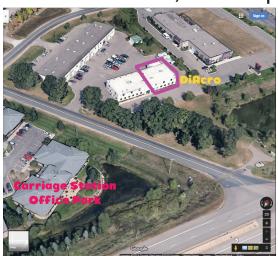

Produce small metal fabrication machines, such as metal brakes (shear) and punch presses

Compaction Technologies Inc. - Brooklyn Park - rents space in mixed use business park.

Compactiontechologies.com

Produce commercial trash compactors for use in fast food restaurants, hotels, college campuses, and Veterans home cafeterias