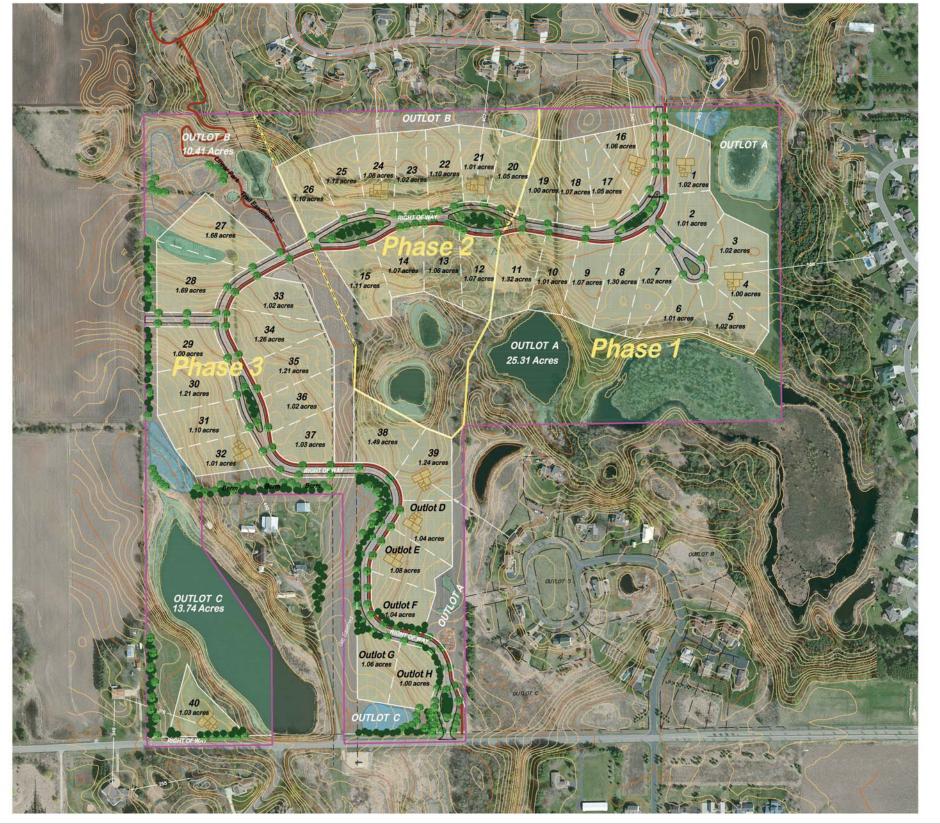

# Legends of Lake Elmo Concept Layout

GRAPHIC SCALE

# **BUILDABLE AREA CALCULATION**

| TOTAL SITE           | 110.01 Acres |
|----------------------|--------------|
| PROTECTED WETLANDS   | 17.93 Acres  |
| 25% + SLOPED AREAS   | 1.93 Acres   |
| TOTAL BUILDABLE AREA | 90.15 Acres  |

# **UNIT CALCULATION**

TOTAL BUILDABLE AREA: 90.15 Acres

UNIT CALCULATION (18 UNITS / 40 ACRES): 40.57 Units (40 Units Allowed)

TOTAL PROPOSED LOTS: 40 Units (5 Future Lots if Density Changes to 20 Units / 40 Acres)

# OPEN SPACE CALCULATION

TOTAL BUILDABLE AREA: 90.15 Acres OPEN SPACE REQUIRED: 45.08 Acres

TOTAL OPEN SPACE PROVIDED: 49.98 Acres (Excludes Outlots D-H)

**OUTLOT AREAS LESS THAN 10 ACRES:** None (Except Future Lots)

# STREET & TRAIL

| TOTAL STREET LENGTH:             | 5,179 Lin. |
|----------------------------------|------------|
| TOTAL RIGHT OF WAY AREA:         | 10.57 Acre |
| TOTAL TRAIL PROPOSED:            | 6,425 Lin. |
| TOTAL LINEAL PARK AREA PROPOSED: | 0.79 Acres |

# LOT INFORMATION

| AVERAGE LOT SIZE: | 1.11 Acres |  |
|-------------------|------------|--|
| MINIMUM LOT SIZE: | 1.00 Acres |  |
| MAXIMUM LOT SIZE: | 1.69 Acres |  |

# NATURAL RESOURCE INVENTORY

| 20.22 Acres                                                                                                                                                                                                                                                                                                                                                                                                                                                                                                                                                                                                                                                                                                                                                                                                                                                                                                                                                                                                                                                                                                                                                                                                                                                                                                                                                                                                                                                                                                                                                                                                                                                                                                                                                                                                                                                                                                                                                                                                                                                                                                                   |
|-------------------------------------------------------------------------------------------------------------------------------------------------------------------------------------------------------------------------------------------------------------------------------------------------------------------------------------------------------------------------------------------------------------------------------------------------------------------------------------------------------------------------------------------------------------------------------------------------------------------------------------------------------------------------------------------------------------------------------------------------------------------------------------------------------------------------------------------------------------------------------------------------------------------------------------------------------------------------------------------------------------------------------------------------------------------------------------------------------------------------------------------------------------------------------------------------------------------------------------------------------------------------------------------------------------------------------------------------------------------------------------------------------------------------------------------------------------------------------------------------------------------------------------------------------------------------------------------------------------------------------------------------------------------------------------------------------------------------------------------------------------------------------------------------------------------------------------------------------------------------------------------------------------------------------------------------------------------------------------------------------------------------------------------------------------------------------------------------------------------------------|
| 경보 12 시간 12 |
| 1.93 Acres                                                                                                                                                                                                                                                                                                                                                                                                                                                                                                                                                                                                                                                                                                                                                                                                                                                                                                                                                                                                                                                                                                                                                                                                                                                                                                                                                                                                                                                                                                                                                                                                                                                                                                                                                                                                                                                                                                                                                                                                                                                                                                                    |
| 16.11 Acres                                                                                                                                                                                                                                                                                                                                                                                                                                                                                                                                                                                                                                                                                                                                                                                                                                                                                                                                                                                                                                                                                                                                                                                                                                                                                                                                                                                                                                                                                                                                                                                                                                                                                                                                                                                                                                                                                                                                                                                                                                                                                                                   |
| 17.93 Acres                                                                                                                                                                                                                                                                                                                                                                                                                                                                                                                                                                                                                                                                                                                                                                                                                                                                                                                                                                                                                                                                                                                                                                                                                                                                                                                                                                                                                                                                                                                                                                                                                                                                                                                                                                                                                                                                                                                                                                                                                                                                                                                   |
| 110.01 Acres                                                                                                                                                                                                                                                                                                                                                                                                                                                                                                                                                                                                                                                                                                                                                                                                                                                                                                                                                                                                                                                                                                                                                                                                                                                                                                                                                                                                                                                                                                                                                                                                                                                                                                                                                                                                                                                                                                                                                                                                                                                                                                                  |
|                                                                                                                                                                                                                                                                                                                                                                                                                                                                                                                                                                                                                                                                                                                                                                                                                                                                                                                                                                                                                                                                                                                                                                                                                                                                                                                                                                                                                                                                                                                                                                                                                                                                                                                                                                                                                                                                                                                                                                                                                                                                                                                               |