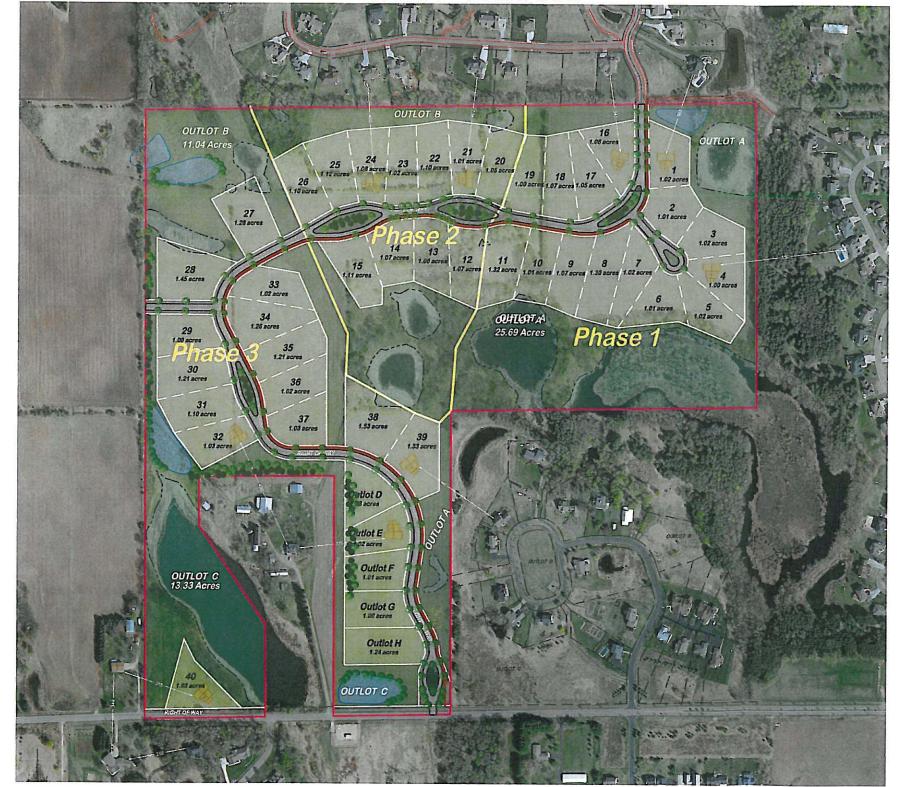

# -EGENOS of Lake Elmo Concept Layout

# **BUILDABLE AREA CALCULATION**

| TOTAL BUILDABLE AREA | 90.15 Acres  |
|----------------------|--------------|
| 25% + SLOPED AREAS   | 1.93 Acres   |
| PROTECTED WETLANDS   | 17.93 Acres  |
| TOTAL SITE           | 110.01 Acres |
|                      |              |

# UNIT CALCULATION

TOTAL BUILDABLE AREA: 90.15 Acres

UNIT CALCULATION (18 UNITS / 40 ACRES): 40.57 Units (40 Units Allowed)

TOTAL PROPOSED LOTS: 40 Units (5 Future Lots if Density Changes to 20 Units / 40 Acres)

# **OPEN SPACE CALCULATION**

TOTAL BUILDABLE AREA: 90.15 Acres OPEN SPACE REQUIRED: 45.08 Acres

TOTAL OPEN SPACE PROVIDED: 50.05 Acres (Excludes Outlots D-H)

OUTLOT AREAS LESS THAN 10 ACRES: None (Except Future Lots)

# STREET & TRAIL

| TOTAL STREET LENGTH:     | 4,709 Lin. F |
|--------------------------|--------------|
| TOTAL RIGHT OF WAY AREA: | 10.39 Acres  |
| TOTAL TRAIL PROPOSED:    | 4,741 Lin. F |

# LOT INFORMATION

| AVERAGE LOT SIZE: MINIMUM LOT SIZE: | 1.11 Acres |  |
|-------------------------------------|------------|--|
|                                     | 1.00 Acres |  |
| MAXIMUM LOT SIZE:                   | 1.53 Acres |  |

# NATURAL RESOURCE INVENTORY

| TOTAL BUILDABLE AREA   | 90.15 Acres  |
|------------------------|--------------|
| WOODLANDS (F1 - F8)    | 20.22 Acres  |
| 25% + SLOPED AREAS     | 1.93 Acres   |
| 12% - 24% SLOPED AREAS | 16.11 Acres  |
| PROTECTED WETLANDS     | 17.93 Acres  |
| TOTAL SITE             | 110.01 Acres |