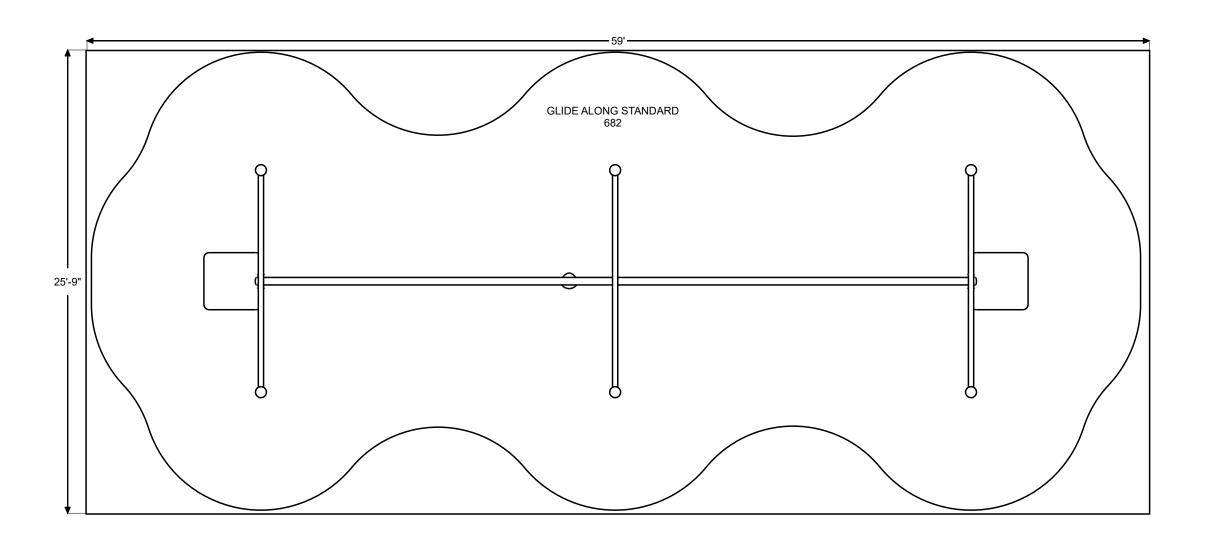

## Savona Park- Glide Along Lake Elmo, MN

| WEBBER RECREATIONAL DESIGN, INC.  1442 Brooke Court  PHONE NO: (651) 438-3630 |                 | R0013_43220456601 |                       |
|-------------------------------------------------------------------------------|-----------------|-------------------|-----------------------|
| Hastings,MN FAX NO: (651) 438-3939                                            |                 | <b>/</b>          | COMPLIES TO ASTM/CPSC |
| GROUND SPACE: 46'-0" x 13'-6"                                                 |                 |                   |                       |
| PROTECTIVE AREA: 58'-6" x 25'-6"                                              |                 | <u> </u>          |                       |
| DRAWN BY: Jay Webber                                                          | DATE: 4/30/2018 |                   |                       |

THE PLAY COMPONENTS IDENTIFIED IN THIS PLAN ARE IPEMA CERTIFIED. THE USE AND LAYOUT OF THESE COMPONENTS CONFORM TO THE REQUIREMENTS OF ASTM F1487.

AN ENERGY ABSORBING PROTECTIVE SURFACE IS REQUIRED UNDER & AROUND ALL PLAY SYSTEMS