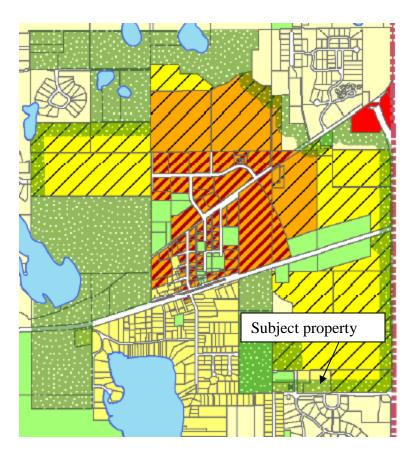

#### ITEM 14: Legacy at North Star Preliminary Plat and PUD Plans

Planning Director Becker reviewed the proposal for preliminary plat and PUD approval and reviewed recommended conditions.

Joe Chavez, 3505 Kelvin Avenue N., spoke in support of the development and commented on potential trespassing onto his property from the trail in the Hamlet neighborhood.

Craig Allen, GWSA Land Development, commented on the proposed buffer, noting that it would be difficult to achieve a 50 foot buffer on the north border of the development. Discussion was also held concerning fencing around the ponds and acquiring right of way to the south of the proposed development.

Mayor Pearson, seconded by Councilmember Bloyer, moved TO TABLE TO A FUTURE MEETING. Motion passed 4-0.