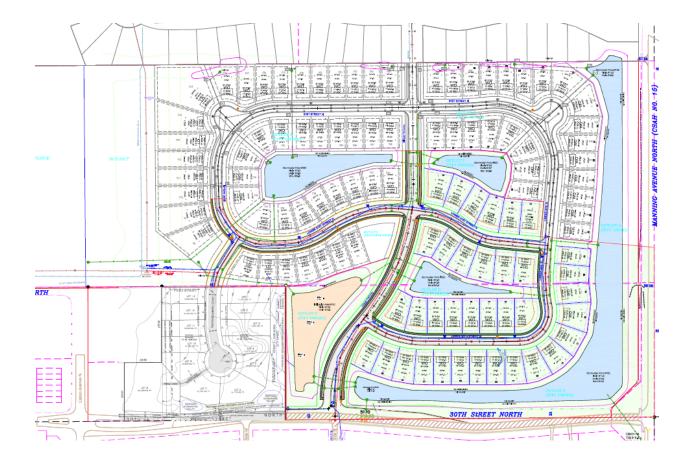

#### ITEM 14: Legacy at North Star Preliminary Plat and PUD Plans

Planning Director Becker reviewed the proposal for preliminary plat and PUD approval and reviewed recommended conditions.

Joe Chavez, 3505 Kelvin Avenue N., spoke in support of the development and commented on potential trespassing onto his property from the trail in the Hamlet neighborhood.

Craig Allen, GWSA Land Development, commented on the proposed buffer, noting that it would be difficult to achieve a 50 foot buffer on the north border of the development. Discussion was also held concerning fencing around the ponds and acquiring right of way to the south of the proposed development.

Mayor Pearson, seconded by Councilmember Bloyer, moved TO TABLE TO A FUTURE MEETING. Motion passed 4-0.