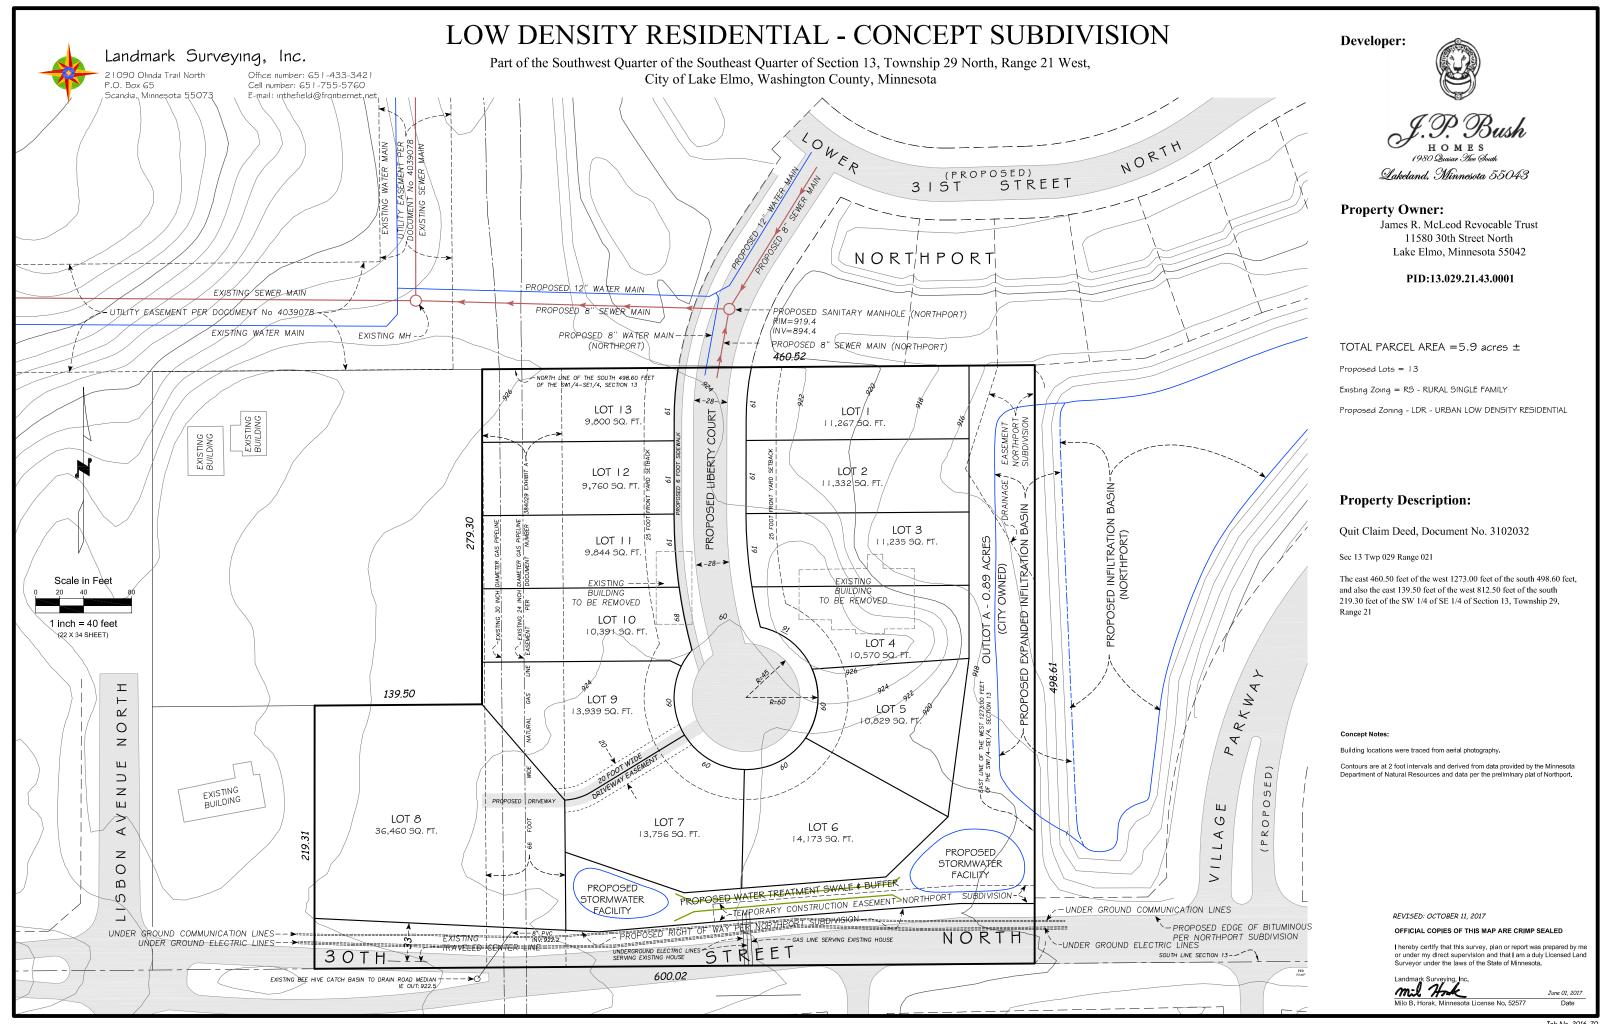

# ITEM 13: Wyndham Village Subdivision Sketch Plan Review & Comprehensive Plan Amendment

Planning Director Becker stated that the developer is requesting an extension of time to allow for further revisions to the plan.

Joe Bush, J.P. Bush Homes, stated that he has been working to address Council and staff concerns and requested an extension to April 18, 2018.

Councilmember Bloyer, seconded by Councilmember Lundgren, moved TO TABLE TO THE APRIL 17<sup>TH</sup> MEETING OR EARLIER IF THE DEVELOPER AGREES. Motion passed 4 – 0.