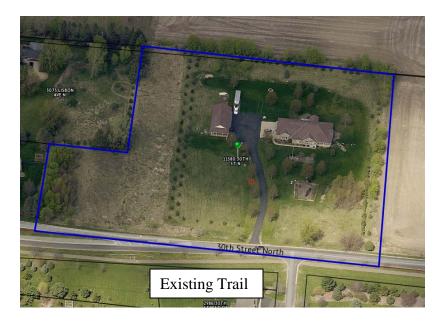

are preferred at controlled intersections and that there is a hill at the location of the cul-de-sac, which would create a safety hazard.

**Trails.** No trails are being proposed within the development, only a sidewalk on the west side of Liberty Court North. There is already a trail along the south of 30<sup>th</sup> Street, and the developers of Northport will be constructing a segment of a trail from the southern edge of that development off Liberty Court North. This trail segment will not connect to the existing trails in Reid Park, however, as approved by Council. The City may extend this trail through to the existing trails in Reid Park in the future. The City's trail plan indicates a trail along 30<sup>th</sup> Street North, which already exists on the south side of the street.





**Access.** Access to the proposed lots will be provided from Lower 31<sup>st</sup> Street North to the north of the subject property (part of the Northport development). Access to this parcel was pre-planned with the adjacent subdivision in order to preserve the proper access management along 30<sup>th</sup> Street North. The existing driveway will be eliminated as suggested by Staff. Access to the new Lot 7 is proposed to be provided off the cul-de-sac of Liberty Court North.

**Streets.** The proposed streets appear to be meeting the City's minimum standards:

- Liberty Court is proposed to be 28-feet wide within a 60-foot right-of-way;
- A 60 foot cul-de-sac right-of-way width is provided with a 45 foot pavement radius;
- The cul-de-sac length is proposed to be 510 feet long;
- There