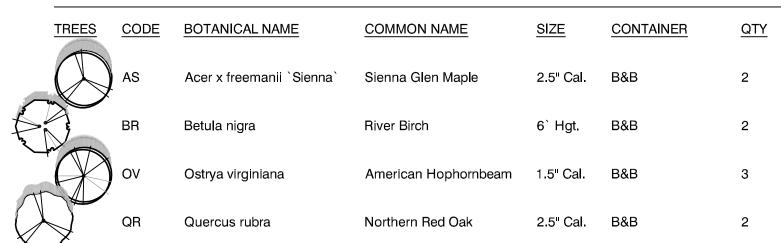

IN                        | IN             |
|                | 185                  | NO. OF TREES TAG             | OED.                       |                                                                              | Y = Tress To Be Relocated | 53             |

DRAWN BY: DESIGN BY:
M.F B.H.
CHCKD BY: PROJ. NO.
B.H 18-143
ORIGINAL DATE:
MAY 7, 2018



LAKE ELMO, MI
TREE INVENTORY LO

PREPARED FOR:

J.P. BUSH HOMES

SITE PLANNING & ENGINEERING

PLOWE
ENGINEERING, INC.

6776 LAKE DRIVE SUITE 110 LINO LAKES, MN 55014 PHONE: (651) 361-8210 FAX: (651) 361-8701



CALYX DESIGN GROUP Landscape Architecture Sustainable Design Planning

370 Selby Avenue
Dacotah Building, Suite 301
Saint Paul, MN 55102
telephone: 651.788.9018
internet: www.calyxdesigngroup.com

**L3** 

## PLANT SCHEDULE



## Landscape Notes & Requirements:

- 1. Tree saucer for individual trees outside of a plant bed to be four inches (4") depth natural single-shred hardwood mulch for trees outside of a plant bed. Install per tree planting detail. Do not place mulch against tree trunk. Remove wire and burlap from top third of root ball before final soil back-fill and mulch.
- 2. Refer to civil plan sheets for grading, drainage, site dimensions, survey, tree removal, proposed utilities & erosion control.
- 3. All plant material shall comply with the latest edition of the American Standard for Nursery Stock, American Association of Nurserymen. Unless noted otherwise, deciduous shrubs shall have at least 5 canes at the specified shrub height. Plant material shall be delivered as specified.
- 4. Plan takes pr