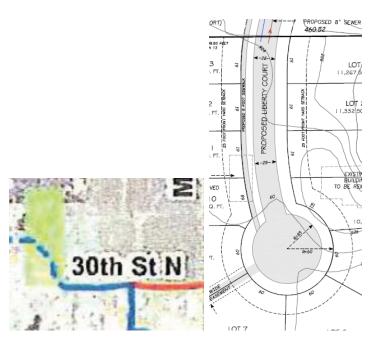

s are preferred at controlled intersections and that there is a hill at the location of the cul-de-sac, which would create a safety hazard.

**Trails.** No trails are being proposed within the development, only a sidewalk on the west side of Liberty Court North. There is already a trail along the south of 30<sup>th</sup> Street, and the developers of Northport will be constructing a segment of a trail from the southern edge of that development off Liberty Court North. This trail segment will not connect to the existing trails in Reid Park, however, as approved by Council. The City may extend this trail through to the existing trails in Reid Park in the future. The City's trail plan indicates a trail along 30<sup>th</sup> Street North, which already exists on the south side of the street.





**Access.** Access to the proposed lots will be provided from Lower 31<sup>st</sup> Street North to the north of the subject property (part of the Northport development). Access to this parcel was pre-planned with the adjacent subdivision in order to preserve the proper access management along 30<sup>th</sup> Street North. The existing driveway will be eliminated as suggested by Staff. Access to the new Lot 7 is proposed to be provided off the cul-de-sac of Liberty Court North.

**Streets.** The proposed streets appear to be meeting the City's minimum standards:

- Liberty Court is proposed to be 28-feet wide within a 60-foot right-of-way;
- A 60 foot cul-de-sac right-of-way width is provided with a 45 foot pavement radius;
- The cul-de-sac length is proposed to be 510 feet long;
- The