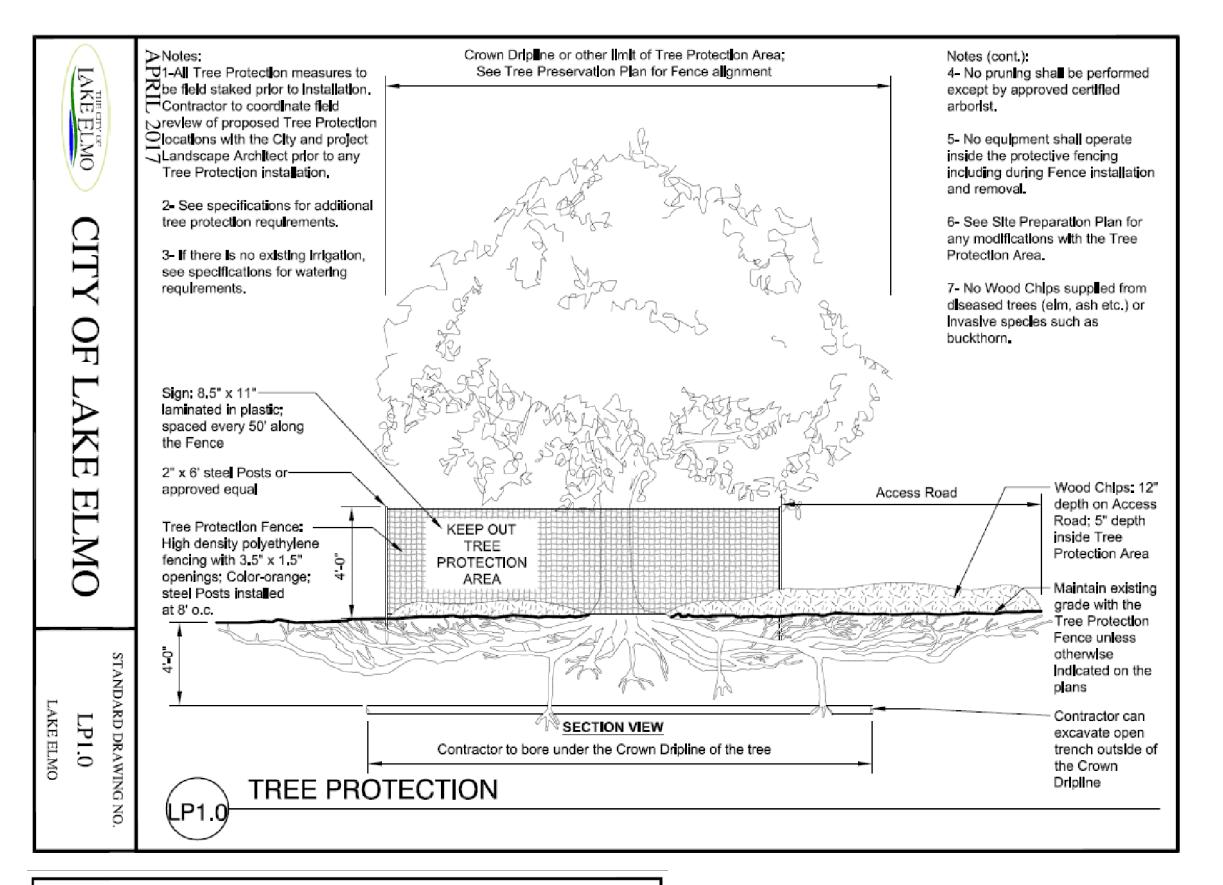

ement of 1/4-inch of water per hour prior to installation of plant materials, topsoil, irrigation, weed mat, and mulch. Planting areas not capable of meeting this requirement shall have 4" diameter X 48" depth holes augured every 36" on-center and filled with MnDOT Free-Draining Coarse Filter Aggregate. Re-test sub-grade percolation for compliance to infiltration minimum requirement.
- 29. Landscape contractor to provide nursery pull list (bill of lading) including plant species and sizes shipped to the site. Additionally, the landscape contractor shall provide nursery stock traceability, proving none of the materials provided contain or are genetic strains of the neonicotinoid family including acetamiprid, clothianidin, imidacloprid, nitenpyram, nithiazine, thiacloprid and thiamethoxam.



## STANDARD PLAN NOTES

#### LANDSCAPE PLANS

- L Contractor must contact Gopher State One Call 811 (www.gopherstateonecall.org) prior to tree staking and planting operations to verify underground utilities. Where private utalties exist on-site the Contractor is required to have those located as well.
- 2. Plant materials shall meet American Standard for Nursery Stock: ANSI Z60.1, latest
- 3. No plant substitutions shall be made without the prior written authorization from the City
- 4. All tree locations to be field staked prior to installation. Contractor to coordinate field review of proposed tree locations with the City and Project Landscape Architect prior to any tree Installation.
- 5. All plants shall be planted immediately upon arrival to project site. No plant material is to be