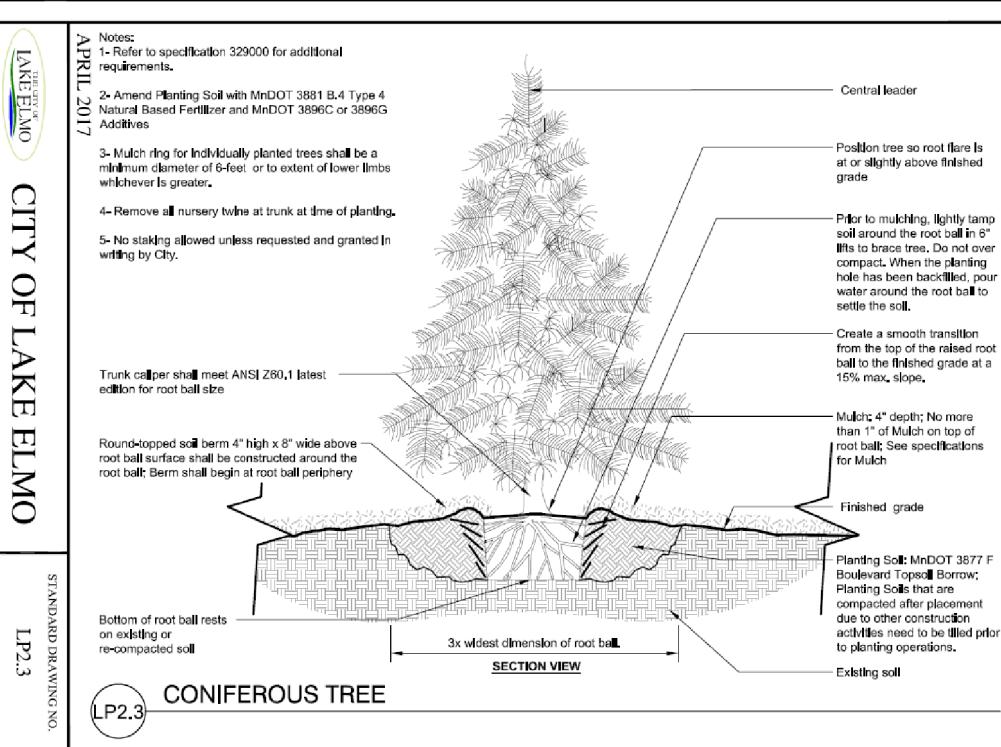

he irrigation limits for 30 days after installation or until plant establishment.
- 6. Trees to be relocated shall be moved with a mechanical tree spade by a qualified contractor. Fence-off any spade holes until an earth plug is in place.
- 7. During tree spading, flag the north side of trees before relocation and re-install tree in same direction. Install a 6' diameter tree ring around newly spaded trees.

B.H. M.F CHCKD BY: PROJ. NO. B.H 18-143 ORIGINAL DATE:

MAY 7, 2018





PREPARED FOR: J.P. BUSH HOMES

SITE PLANNING & ENGINEERING 6776 LAKE DRIVE

SUITE 110 LINO LAKES, MN 55014 PHONE: (651) 361-8210 FAX: (651) 361-8701



CALYX DESIGN GROUP Landscape Architecture Sustainable Design Planning

370 Selby Avenue Dacotah Building, Suite 301 Saint Paul, MN 55102 telephone: 651.788.9018





LANDSCAPE DETAILS, NOTES, + SCHEDULES



## **General Notes:**

- 1. All disturbed areas to be sodded by developer.
- 2. See Civil Engineer's plans for site plan layout and dimensions.
- 3. Contractor to coordinate all work in the city right-of-way with City of Lake Elmo Public Works Department.
- 4. See adjacent developer's landscape plan for specific plant materials proposed along common property lines.
- 5. Landscape contractor is responsible for watering all trees, shrubs, & turf grass outside the irrigation limits for 30 days after installation or until plant establishment.
- 6. Trees to be relocated shall be moved with a mechanical tree spade by a qualified contractor. Fence-off any spade holes until an earth plug is in place.
- 7. During tree spading, flag the north side of trees