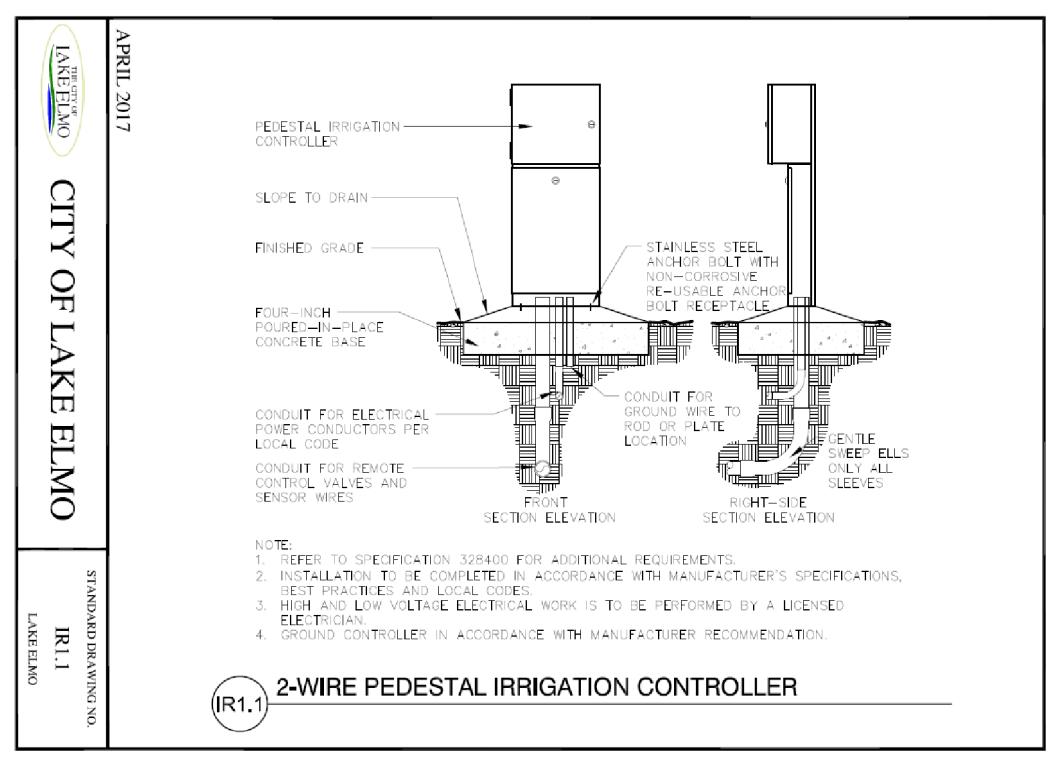

stallation or until plant establishment.
- 6. Trees to be relocated shall be moved with a mechanical tree spade by a qualified contractor. Fence-off any spade holes until an earth plug is in place.
- 7. During tree spading, flag the north side of trees before relocation and re-install tree in same direction. Install a 6' diameter tree ring around newly spaded trees.

B.H. M.F CHCKD BY: PROJ. NO. B.H 18-143 ORIGINAL DATE:

MAY 7, 2018





PREPARED FOR: J.P. BUSH HOMES

SITE PLANNING & ENGINEERING 6776 LAKE DRIVE

SUITE 110 LINO LAKES, MN 55014 PHONE: (651) 361-8210 FAX: (651) 361-8701



CALYX DESIGN GROUP Landscape Architecture Sustainable Design Planning

370 Selby Avenue Dacotah Building, Suite 301 Saint Paul, MN 55102 telephone: 651.788.9018





LANDSCAPE DETAILS, NOTES, + SCHEDULES



## **General Notes:**

- 1. All disturbed areas to be sodded by developer.
- 2. See Civil Engineer's plans for site plan layout and dimensions.
- 3. Contractor to coordinate all work in the city right-of-way with City of Lake Elmo Public Works Department.
- 4. See adjacent developer's landscape plan for specific plant materials proposed along common property lines.
- 5. Landscape contractor is responsible for watering all trees, shrubs, & turf grass outside the irrigation limits for 30 days after installation or until plant establishment.
- 6. Trees to be relocated shall be moved with a mechanical tree spade by a qualified contractor. Fence-off any spade holes until an earth plug is in place.
- 7. During tree spading, flag the north side of trees before relocation and re-install tree in