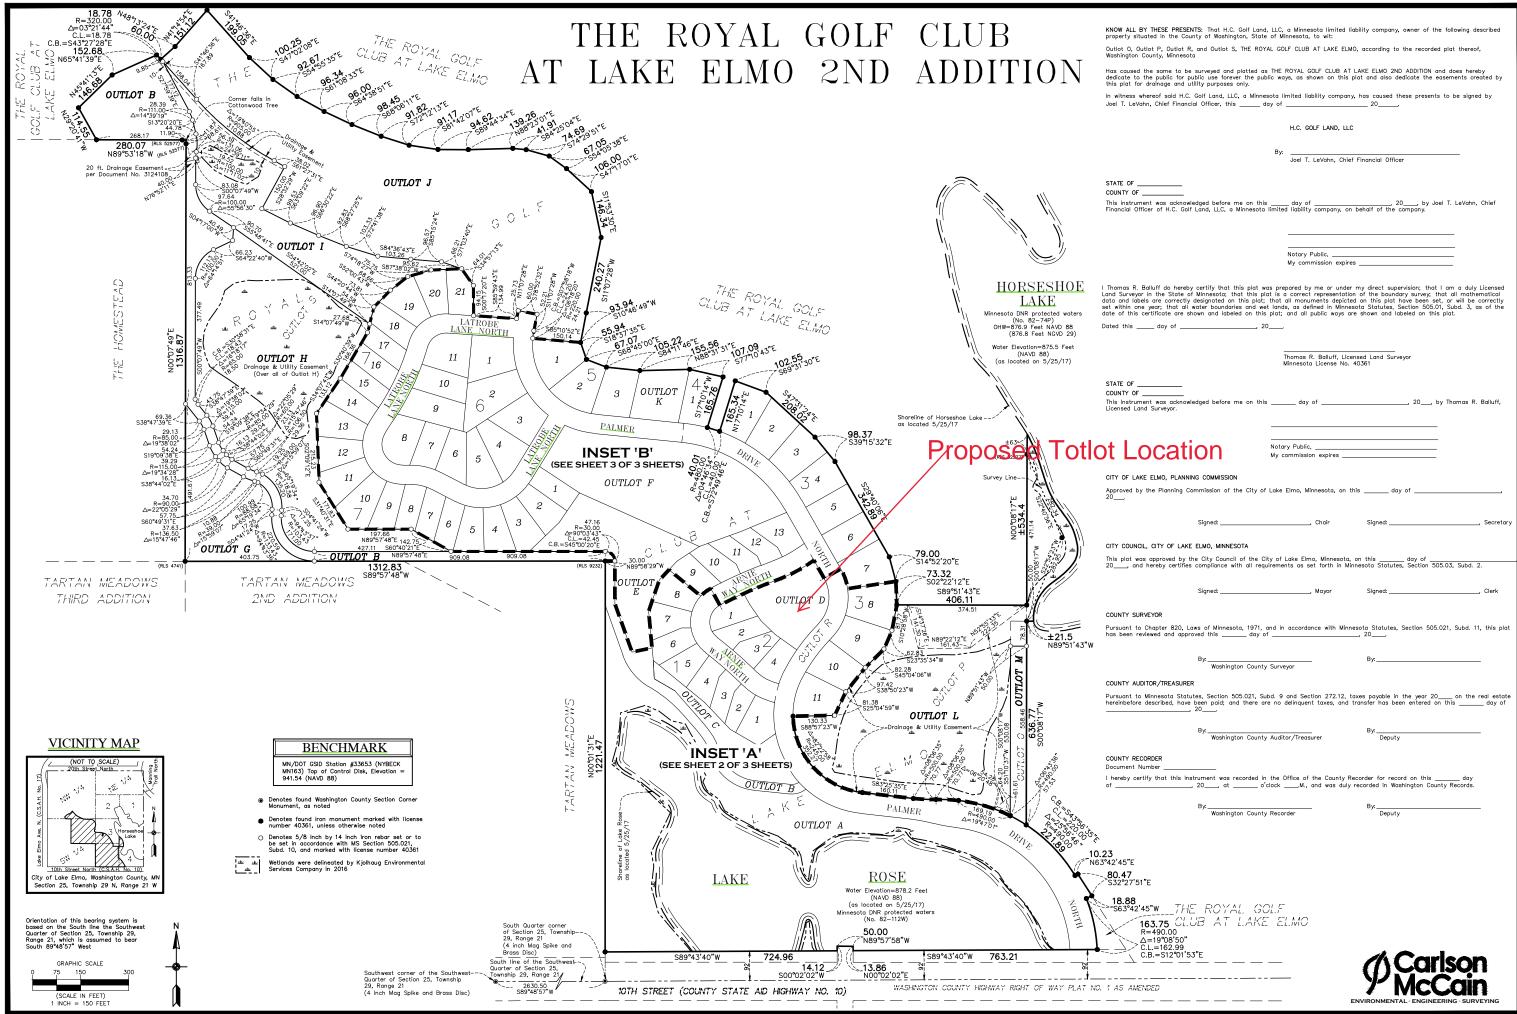

#### **NOTICE OF MEETING**

City Council Meeting
Tuesday, July 3, 2018 7:00 P.M.
City of Lake Elmo | 3800 Laverne Avenue North
AGENDA

- A. Call to Order/Pledge of Allegiance
- B. Approval of Agenda
- C. Accept Minutes
  - 1. June 19, 2018
- D. Public Comments/Inquires
- E. Presentations
- F. Consent Agenda
  - 2. Approve Payment of Disbursements and Payroll
  - 3. Approve Lake Elmo Jaycees Special Event Permit and Temporary Liquor License for Huff n Puff Days
  - 4. Approve Extension of Comcast Cable Franchise Agreement
  - 5. Approve Lake Jane Lake Association Improvement Matching Grant
  - 6. Approve Removal of Self Storage Facilities from Zoning Code-Ordinance 08-213
  - 7. Authorize Advertising for Public Works Operator
  - 8. Accept Resignation of Part-Time Firefighter
  - 9. Approve Royal Golf 2<sup>nd</sup> Addition Final Plat Amendment *Resolution 2018-063*
  - 10. Approve Royal Golf 2<sup>nd</sup> Addition Development Agreement Resolution 2018-064
  - 11. Approve Disposition of Surplus Fire Department Equipment

#### **APPROVAL OF AGENDA**

Councilmember Bloyer, seconded by Councilmember Nelson, moved TO POSTPONE ITEMS 14 AND 19 TO THE NEXT MEETING. Motion withdrawn.

Councilmember Bloyer, seconded by Councilmember Nelson, moved TO POSTPONE ITEM 17, "ROYAL GOLF  $2^{ND}$  ADDITION DEVELOPMENT AGREEMENT" TO THE NEXT COUNCIL MEETING. Motion passed 3-0.

Councilmember Bloyer, seconded by Councilmember Nelson, moved TO MOVE ITEMS 15 AND 16 TO THE CONSENT AGENDA. Motion passed 3 – 0.

Councilmember Bloyer, seconded by Mayor Pearson, moved TO AMEND THE PREVIOUS MOTION TO MOVE ONLY ITEM 16 TO THE CONSENT AGENDA. Motion passed 3 – 0.

Mayor Pearson, seconded by Councilmember Bloyer, moved TO AMEND THE AGENDA TO MOVE CLOSED SESSION ITEM J TO THE CONSENT AGENDA AS "RECISSION OF TERMINATION AND ACCEPTANCE OF RESIGNATION OF MATT NICKLAY." Motion passed 3-0.

Councilmember Bloyer, seconded by Mayor Pearson, moved TO APPROVE THE AGENDA AS AMENDED. Motion passed 3-0.

#### **CONSENT AGENDA**

- 2. Approve Payment of Disbursements and Payroll
- 3. Accept Building Department May 2018 Report
- 4. Accept Fire Department May 2018 Report
- 5. Accept Public Works May 2018 Report
- 6. Approve 2018 Wage Adjustments
- 7. Approve Staggered EDA Terms
- 8. Approve Public Library Site Improvements Pay Request No. 1
- 9. Approve Old Village Phase 3 Street & Utility Improvements Pay Request No. 7
- 10. Approve I-94 Lift Station Change Order No. 3
- 11. Approve Eagle Point Blvd. Street Improvements Resolution Declaring Costs to be Assessed, Ordering Preparation of Proposed Assessments, and Calling Hearing on Proposed Assessment *Resolution 2018-069*
- 12. Approve CSAH 17 Phase 3 Improvements Cooperative Cost Share and Maintenance Agreement *Resolution 2018-067 & 2018-068*
- 13. Approve Hiring of POC Firefighter
- 16. Royal Golf 2<sup>nd</sup> Addition Final Plat, PUD and Easement Vacation *Resolution 2018-062*, 2018-063
- 20. Rescind Termination and Accept Resignation of Matt Nicklay

Councilmember Bloyer, seconded by Councilmember Nelson, moved TO APPROVE THE CONSENT AGENDA AS PRESENTED. Motion passed 3 - 0.

City Attorney Sonsalla: Working on Boulder Ponds and Royal Golf development review.

**City Engineer Griffin:** 

| B 4   | · ,•   | 1.       | 1    |    | 7 00     |        |
|-------|--------|----------|------|----|----------|--------|
| 1\/I  | eeting | 2/11/11  | rnad | at | 1.74     | nm     |
| 1 V I | CCHIP  | $\alpha$ |      | an | 1 . 4. ) | 17111. |