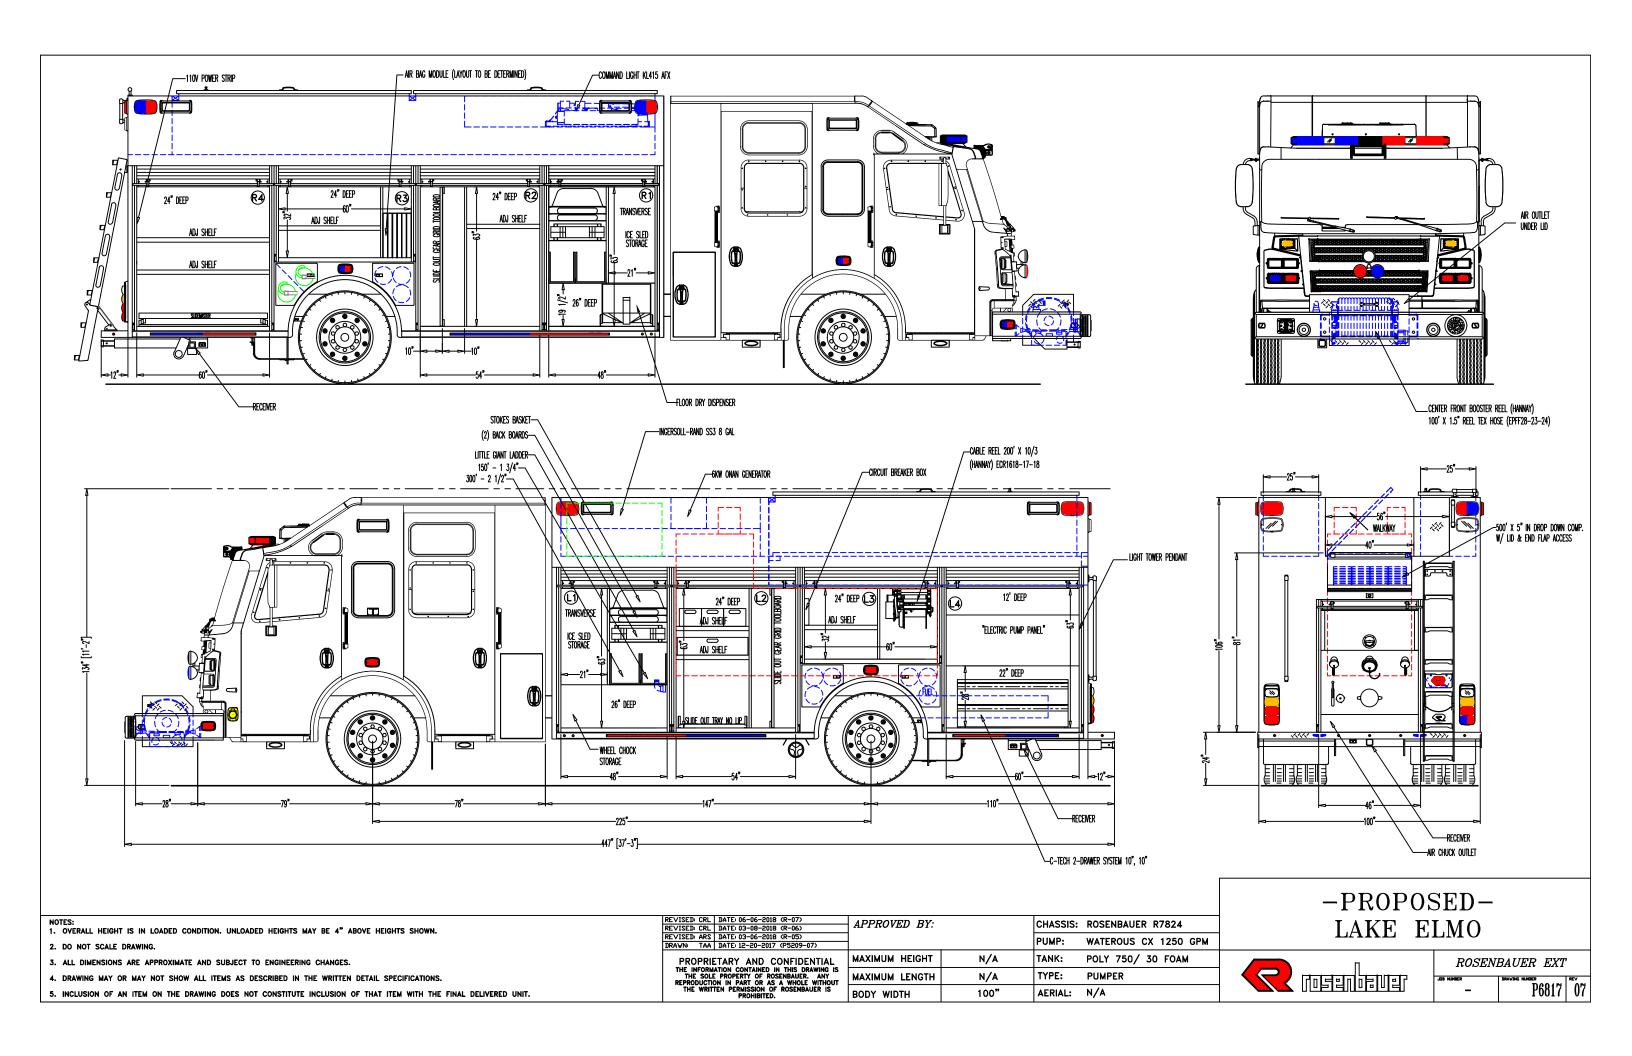

e Bugapproval, countersigned by the Company putting the document | •                                                                                 |  |  |  |
| ROSENBAUER MINNESOTA LLC.                                                                                           |                                                                                   |  |  |  |
| Title                                                                                                               |                                                                                   |  |  |  |
| Date                                                                                                                |                                                                                   |  |  |  |



# QUOTATION

# General Safety Fire Apparatus

LAKE ELMO 2018 HGAC RESCUE PUMPER BODY

Exp. Date: Quote No: 03/21/2018 10136-0050

| 03/12/2018     |   |     |                                                                 |         | Page 1   |
|----------------|---|-----|-----------------------------------------------------------------|---------|----------|
| <b>PART NO</b> | S | QTY | DESCRIPTION                                                     | EACH    | EXTENDED |
|                |   | 1   | == EXT Pmpr/Tnkr Bid Prep Forms - 108.018 01/08/18 ==           | 0.00    | 0.00     |
|                |   |     |                                                                 |         |          |
|                |   |     |