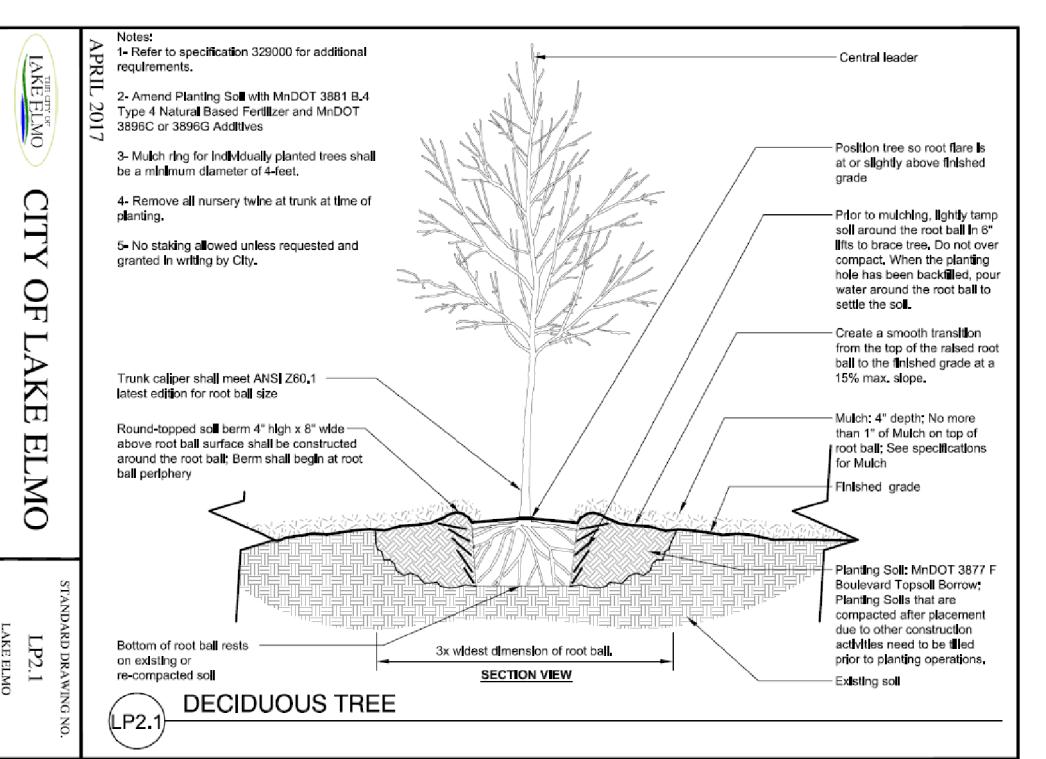

the irrigation limits for 30 days after installation or until plant establishment.
- 6. Trees to be relocated shall be moved with a mechanical tree spade by a qualified contractor. Fence-off any spade holes until an earth plug is in place.
- 7. During tree spading, flag the north side of trees before relocation and re-install tree in same direction. Install a 6' diameter tree ring around newly spaded trees.

B.H. M.F CHCKD BY: PROJ. NO. B.H 18-143 ORIGINAL DATE:

MAY 7, 2018





PREPARED FOR: J.P. BUSH HOMES

SITE PLANNING & ENGINEERING 6776 LAKE DRIVE

SUITE 110 LINO LAKES, MN 55014 PHONE: (651) 361-8210 FAX: (651) 361-8701



CALYX DESIGN GROUP Landscape Architecture Sustainable Design Planning

370 Selby Avenue Dacotah Building, Suite 301 Saint Paul, MN 55102 telephone: 651.788.9018





LANDSCAPE DETAILS, NOTES, + SCHEDULES



## **General Notes:**

- 1. All disturbed areas to be sodded by developer.
- 2. See Civil Engineer's plans for site plan layout and dimensions.
- 3. Contractor to coordinate all work in the city right-of-way with City of Lake Elmo Public Works Department.
- 4. See adjacent developer's landscape plan for specific plant materials proposed along common property lines.
- 5. Landscape contractor is responsible for watering all trees, shrubs, & turf grass outside the irrigation limits for 30 days after installation or until plant establishment.
- 6. Trees to be relocated shall be moved with a mechanical tree spade by a qualified contractor. Fence-off any spade holes until an earth plug is in place.
- 7. During tree spading, flag the north side of tree