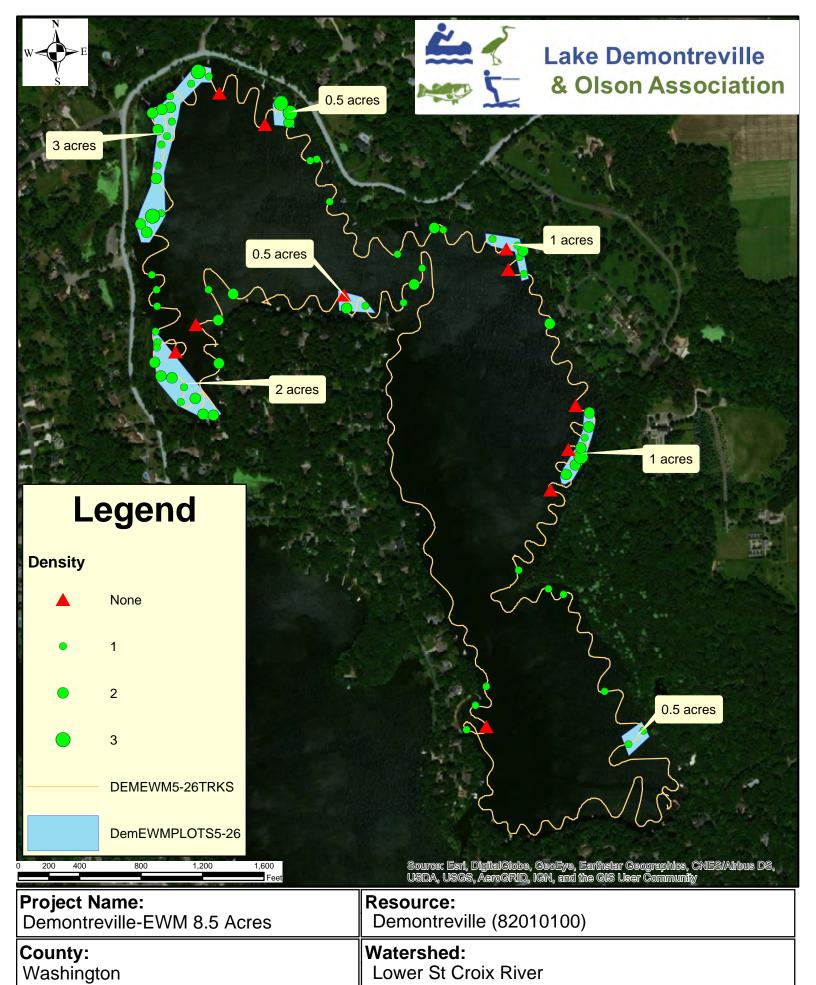

# Lake Improvement/Water Quality Grant Application

| Name and Lake Association:                                                                                                                                         | Date: 10/14/2019                     |  |
|--------------------------------------------------------------------------------------------------------------------------------------------------------------------|--------------------------------------|--|
|                                                                                                                                                                    |                                      |  |
| Lake Demontreville and Olson Assn.                                                                                                                                 |                                      |  |
| Phone:                                                                                                                                                             | Email:                               |  |
| 612-845-8011                                                                                                                                                       | Link.lavey@gmail.com                 |  |
|                                                                                                                                                                    |                                      |  |
| Description of treatment/improvements:                                                                                                                             |                                      |  |
|                                                                                                                                                                    |                                      |  |
| Lake Demontreville and Olson Eurasian Water Milfoil & Curly-leafed pondweed treatment.                                                                             |                                      |  |
|                                                                                                                                                                    |                                      |  |
|                                                                                                                                                                    |                                      |  |
|                                                                                                                                                                    |                                      |  |
|                                                                                                                                                                    |                                      |  |
|                                                                                                                                                                    |                                      |  |
|                                                                                                                                                                    |                                      |  |
|                                                                                                                                                                    |                                      |  |
|                                                                                                                                                                    |                                      |  |
| Outline of total project costs (can be included on separate sheet or provide via invoice copies):                                                                  |                                      |  |
| Calific of total project cools (call be included on coparate of                                                                                                    | Took of provide via invoice copiecy. |  |
|                                                                                                                                                                    |                                      |  |
| Project Summary:                                                                                                                                                   |                                      |  |
| - DNR Permits 2,660                                                                                                                                                |                                      |  |
| <ul><li>Insurance 700</li><li>herbicide application 9,596</li></ul>                                                                                                |                                      |  |
| <ul><li>herbicide application 9,596</li><li>Washington County Grant (4,225)</li></ul>                                                                              |                                      |  |
| - Total LDO Cost 8,731                                                                                                                                             |                                      |  |
|                                                                                                                                                                    |                                      |  |
|                                                                                                                                                                    |                                      |  |
| Amount being requested ( <i>Note:</i> The City will match 50% of the costs paid for by the lake association up to \$5,000):                                        |                                      |  |
| \$4,365.50                                                                                                                                                         |                                      |  |
| ψ <del>4</del> ,303.30                                                                                                                                             |                                      |  |
| Additional comments:                                                                                                                                               |                                      |  |
| List of attachments.                                                                                                                                               |                                      |  |
| <ol> <li>City of Lake Elmo Grant Application – (Lake Elmo LakeWaterQualityGrant_Form.pdf)</li> </ol>                                                               |                                      |  |
| Pesticide Application Records – Olson (2019 Olson PLM comp.pdf)     Pesticide Application Records – Olson (2019 Olson PLM comp.pdf)                                |                                      |  |
| Pesticide Application Records – Demontreville (2019 Demontreville PLM comp.pdf)      Pesticide Application mans (Dem. Ole mid lake 2019 comp.pdf)                  |                                      |  |
| <ol> <li>Pesticide Application maps – (Dem_Ols mid-lake 2019 comp.pdf)</li> <li>Washington County Grant – (LDO_12462 with attachment B Complete LL.pdf)</li> </ol> |                                      |  |
| 6. Photos prior to treatment (lakes Demontreville and Olson prior to 2019 Lake Treatment program.pdf)                                                              |                                      |  |
|                                                                                                                                                                    |                                      |  |
| • • •                                                                                                                                                              |                                      |  |
|                                                                                                                                                                    |                                      |  |
|                                                                                                                                                                    |                                      |  |