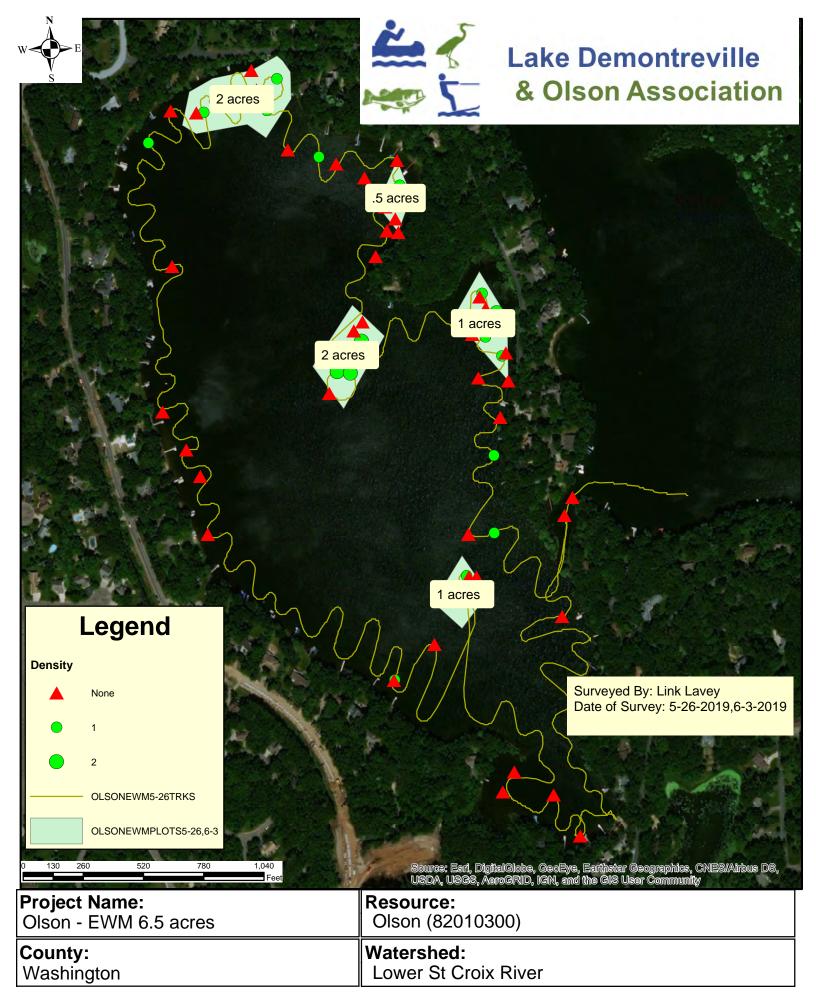

# Lake Improvement/Water Quality Grant Application

| Name and Lake Association:                                                                                                                                         | Date: 10/14/2019                     |  |
|--------------------------------------------------------------------------------------------------------------------------------------------------------------------|--------------------------------------|--|
|                                                                                                                                                                    |                                      |  |
| Lake Demontreville and Olson Assn.                                                                                                                                 |                                      |  |
| Phone:                                                                                                                                                             | Email:                               |  |
| 612-845-8011                                                                                                                                                       | Link.lavey@gmail.com                 |  |
|                                                                                                                                                                    |                                      |  |
| Description of treatment/improvements:                                                                                                                             |                                      |  |
|                                                                                                                                                                    |                                      |  |
| Lake Demontreville and Olson Eurasian Water Milfoil & Curly-leafed pondweed treatment.                                                                             |                                      |  |
|                                                                                                                                                                    |                                      |  |
|                                                                                                                                                                    |                                      |  |
|                                                                                                                                                                    |                                      |  |
|                                                                                                                                                                    |                                      |  |
|                                                                                                                                                                    |                                      |  |
|                                                                                                                                                                    |                                      |  |
|                                                                                                                                                                    |                                      |  |
|                                                                                                                                                                    |                                      |  |
| Outline of total project costs (can be included on separate sheet or provide via invoice copies):                                                                  |                                      |  |
| Calific of total project cools (call be included on coparate of                                                                                                    | Took of provide via invoice copiecy. |  |
|                                                                                                                                                                    |                                      |  |
| Project Summary:                                                                                                                                                   |                                      |  |
| - DNR Permits 2,660                                                                                                                                                |                                      |  |
| <ul><li>Insurance 700</li><li>herbicide application 9,596</li></ul>                                                                                                |                                      |  |
| <ul><li>herbicide application 9,596</li><li>Washington County Grant (4,225)</li></ul>                                                                              |                                      |  |
| - Total LDO Cost 8,731                                                                                                                                             |                                      |  |
|                                                                                                                                                                    |                                      |  |
|                                                                                                                                                                    |                                      |  |
| Amount being requested ( <i>Note:</i> The City will match 50% of the costs paid for by the lake association up to \$5,000):                                        |                                      |  |
| \$4,365.50                                                                                                                                                         |                                      |  |
| ψ <del>4</del> ,303.30                                                                                                                                             |                                      |  |
| Additional comments:                                                                                                                                               |                                      |  |
| List of attachments.                                                                                                                                               |                                      |  |
| <ol> <li>City of Lake Elmo Grant Application – (Lake Elmo LakeWaterQualityGrant_Form.pdf)</li> </ol>                                                               |                                      |  |
| Pesticide Application Records – Olson (2019 Olson PLM comp.pdf)     Pesticide Application Records – Olson (2019 Olson PLM comp.pdf)                                |                                      |  |
| Pesticide Application Records – Demontreville (2019 Demontreville PLM comp.pdf)      Pesticide Application mans (Dem. Ole mid lake 2019 comp.pdf)                  |                                      |  |
| <ol> <li>Pesticide Application maps – (Dem_Ols mid-lake 2019 comp.pdf)</li> <li>Washington County Grant – (LDO_12462 with attachment B Complete LL.pdf)</li> </ol> |                                      |  |
| 6. Photos prior to treatment (lakes Demontreville and Olson prior to 2019 Lake Treatment program.pdf)                                                              |                                      |  |
|                                                                                                                                                                    |                                      |  |
| • • •                                                                                                                                                              |                                      |  |
|                                                                                                                                                                    |                                      |  |
|                                                                                                                                                                    |                                      |  |