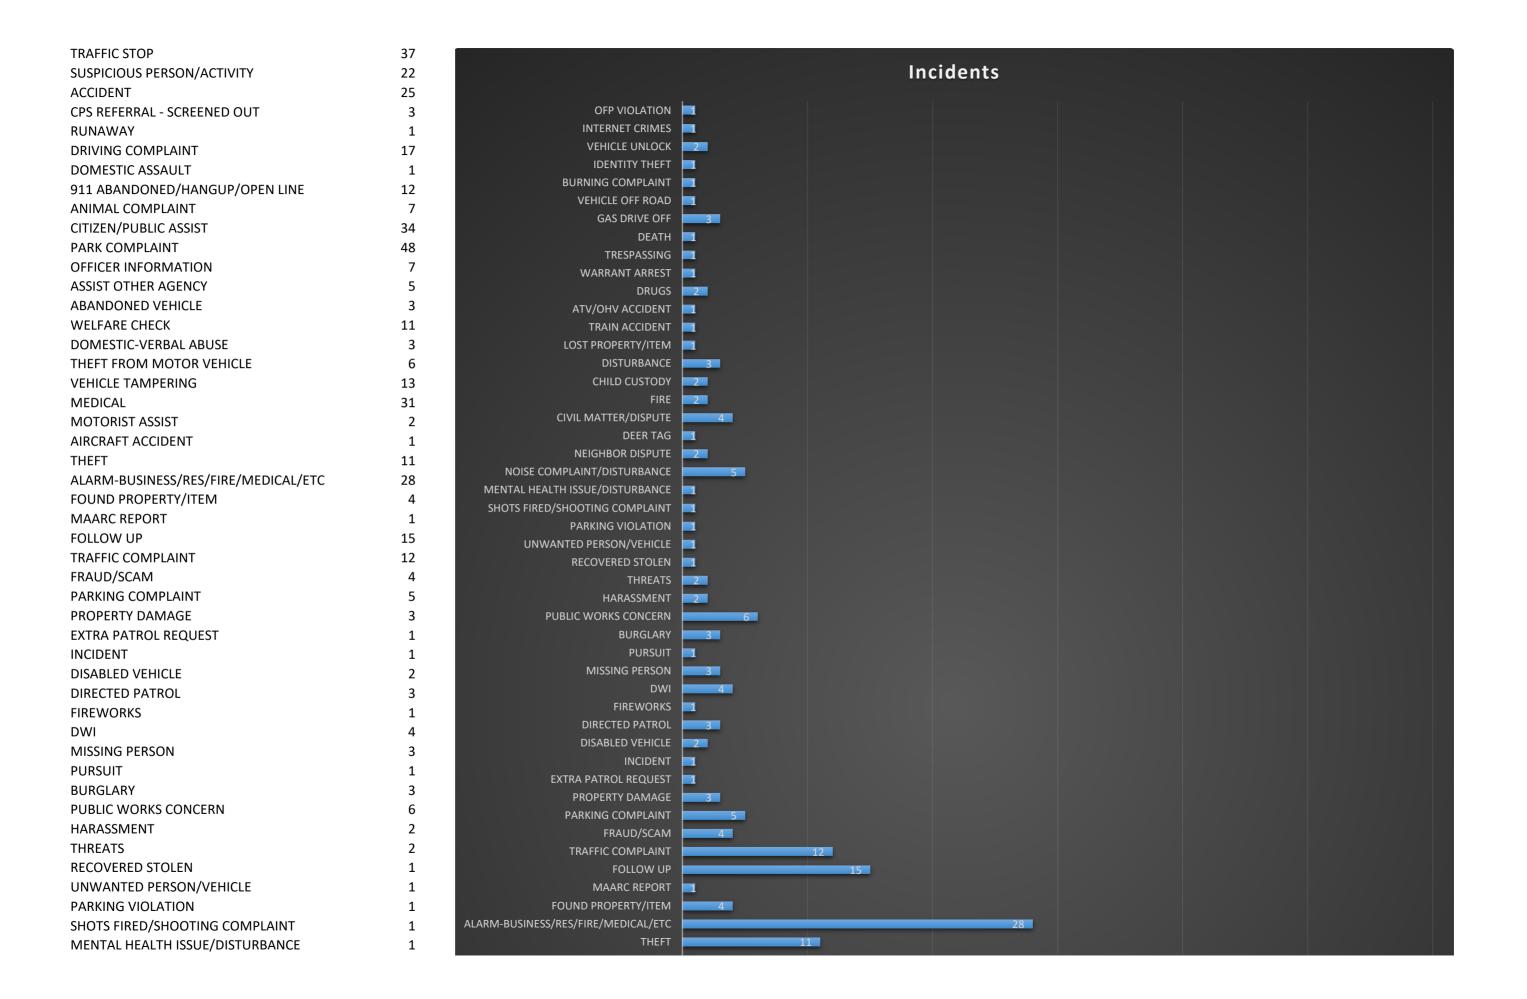

| NOISE COMPLAINT/DISTURBANCE | 5   |
|-----------------------------|-----|
| NEIGHBOR DISPUTE            | 2   |
| DEER TAG                    | 1   |
| CIVIL MATTER/DISPUTE        | 4   |
| FIRE                        | 2   |
| CHILD CUSTODY               | 2   |
| DISTURBANCE                 | 3   |
| LOST PROPERTY/ITEM          | 1   |
| TRAIN ACCIDENT              | 1   |
| ATV/OHV ACCIDENT            | 1   |
| DRUGS                       | 2   |
| WARRANT ARREST              | 1   |
| TRESPASSING                 | 1   |
| DEATH                       | 1   |
| GAS DRIVE OFF               | 3   |
| VEHICLE OFF ROAD            | 1   |
| BURNING COMPLAINT           | 1   |
| IDENTITY THEFT              | 1   |
| VEHICLE UNLOCK              | 2   |
| INTERNET CRIMES             | 1   |
| OFP VIOLATION               | 1   |
| Total                       | 443 |