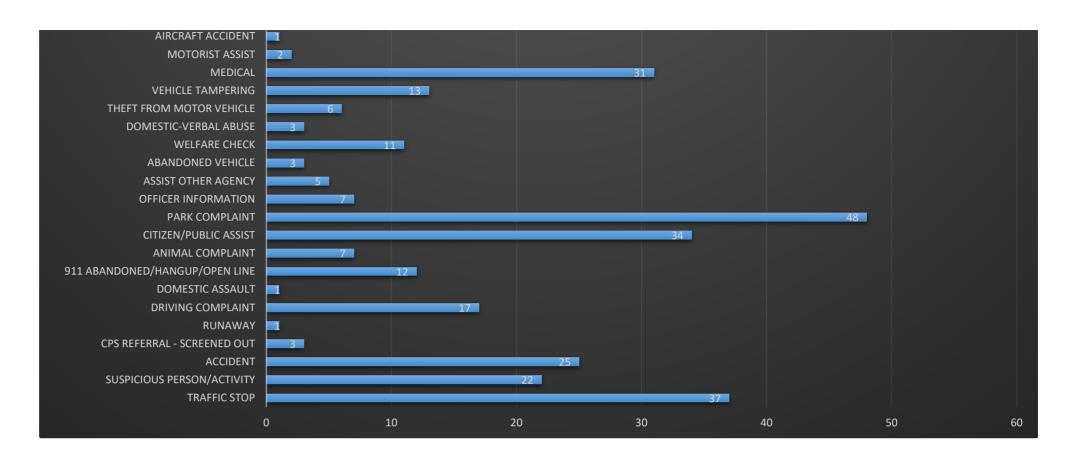

| Accidents             | 19  |  |
|-----------------------|-----|--|
| Directed Patrol       | 16  |  |
| Calls for Service     | 828 |  |
| <b>Business Check</b> | 12  |  |
| Arrests               | 16  |  |