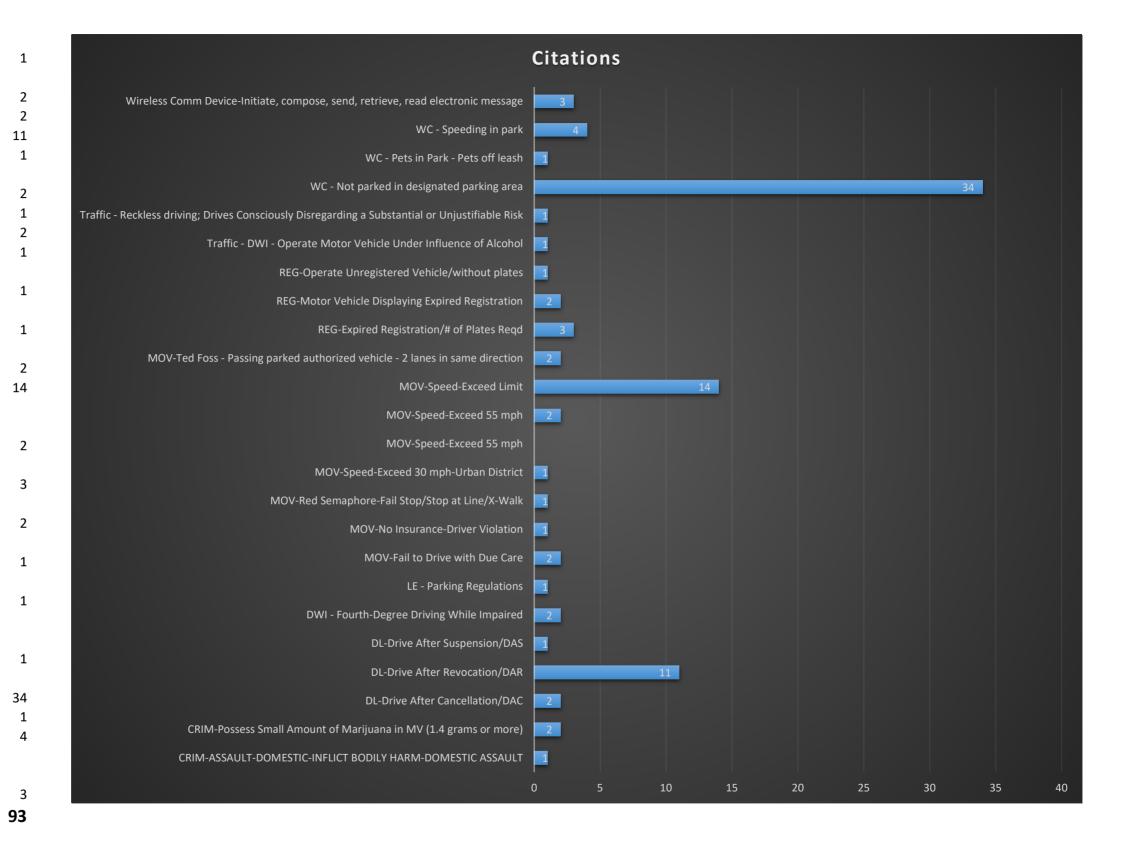

| CRIM-ASSAULT-DOMESTIC-INFLICT BODILY           |
|------------------------------------------------|
| HARM-DOMESTIC ASSAULT                          |
| CRIM-Possess Small Amount of Marijuana in      |
| MV (1.4 grams or more)                         |
| DL-Drive After Cancellation/DAC                |
| DL-Drive After Revocation/DAR                  |
| DL-Drive After Suspension/DAS                  |
|                                                |
| DWI - Fourth-Degree Driving While Impaired     |
| LE - Parking Regulations                       |
| MOV-Fail to Drive with Due Care                |
| MOV-No Insurance-Driver Violation              |
| MOV-Red Semaphore-Fail Stop/Stop at            |
| Line/X-Walk                                    |
|                                                |
| MOV-Speed-Exceed 30 mph-Urban District         |
| MOV-Speed-Exceed 55 mph                        |
| MOV-Speed-Exceed 55 mph                        |
| MOV-Speed-Exceed Limit                         |
|                                                |
| MOV-Ted Foss - Passing parked authorized       |
| vehicle - 2 lanes in same direction            |
|                                                |
| REG-Expired Registration/# of Plates Reqd      |
| REG-Motor Vehicle Displaying Expired           |
| Registration                                   |
| REG-Operate Unregistered Vehicle/without       |
| plates                                         |
| Traffic - DWI - Operate Motor Vehicle Under    |
| Influence of Alcohol                           |
| Traffic - Reckless driving; Drives Consciously |
| Disregarding a Substantial or Unjustifiable    |
| Risk                                           |
|                                                |
| WC - Not parked in designated parking area     |
| WC - Pets in Park - Pets off leash             |
| WC - Speeding in park                          |
|                                                |
| Wireless Comm Device-Initiate, compose,        |
| send, retrieve, read electronic message        |
| TOTAL                                          |
| · · · · · · ·                                  |