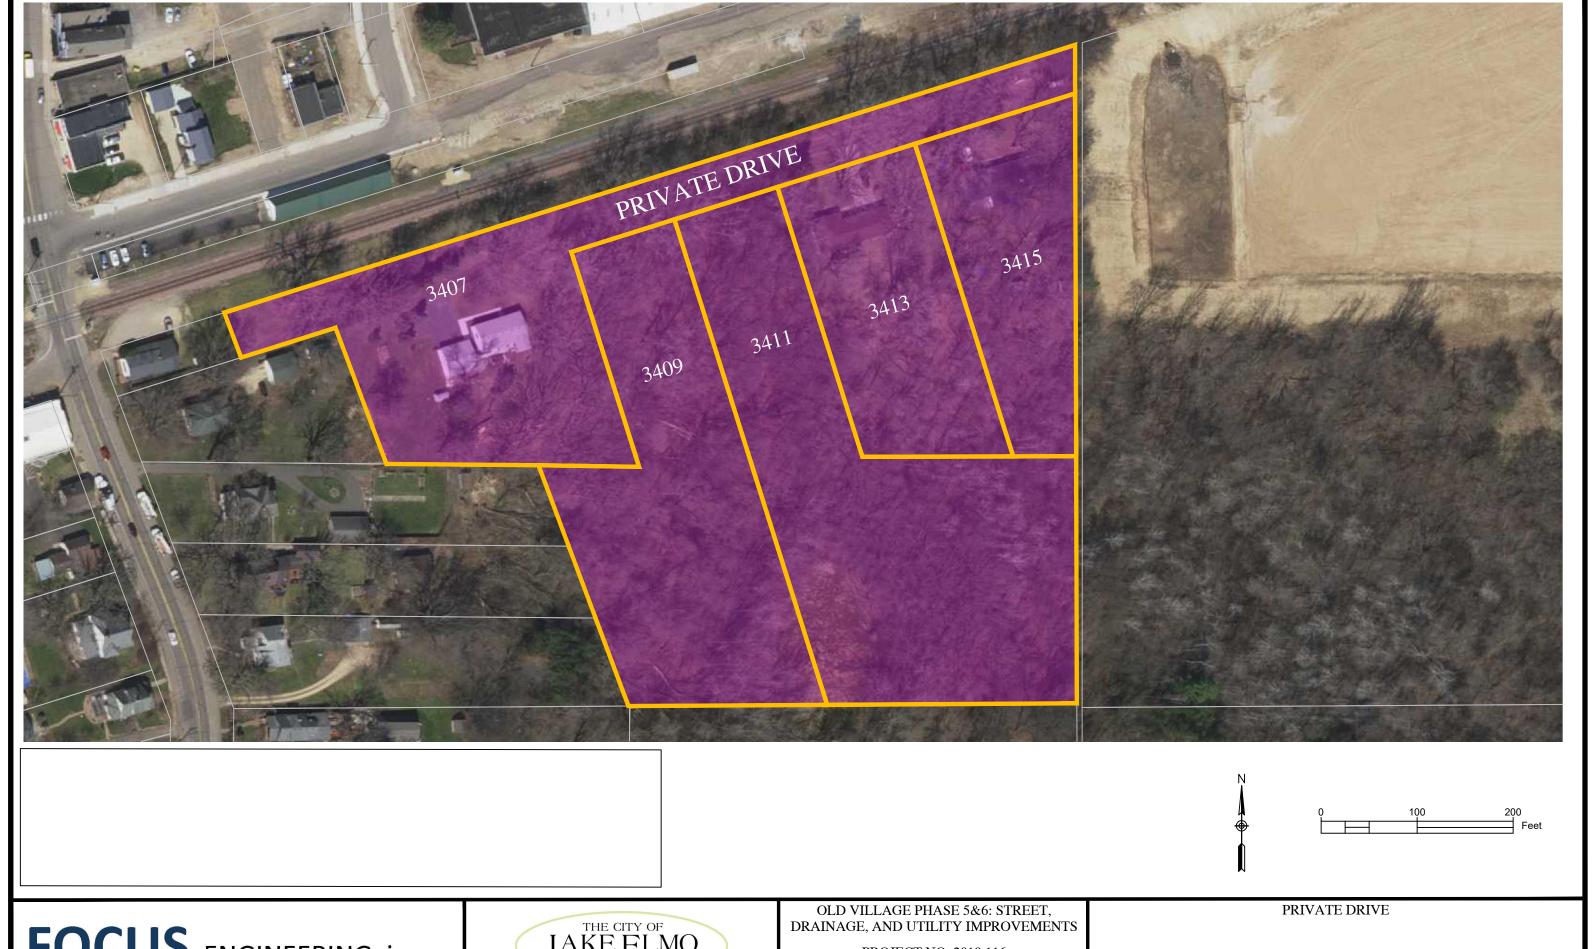

<u>Lake Elmo Avenue Private Driveway</u>: The scope of work included in the Old Village Phase 5 and 6 Street and Utility Improvements includes the extension of sanitary sewer and public watermain along a private driveway, extending east of Lake Elmo Avenue to serve 5 platted properties. Three (3) of the properties have existing residential homes and the other two properties remain undeveloped. An exhibit is attached for reference.

At the request of the City and property owners, the Minnesota Department of Health (MDH) tested the private wells of the three existing homes for PFAS levels. Test results show one of the three exceeded the current health-based limits. Due to the positive test result, city staff submitted a request to the MPCA for 3M Settlement Grant Funds to cover the watermain extension and connection to city water for these properties. The request was reviewed and funding was denied.

Construction of this portion of the improvement is scheduled to occur in 2022, but the current assessment roll identifies a \$27,000 assessment for City water for each of the 5 parcels. The \$27,000 assessment does not include the private water service connection costs and fees. If water is extended in 2022, each parcel will be assessed. The 2 undeveloped parcels would be eligible to defer the assessments until such time that the property develops. Staff is seeking direction on proceeding with the installation of the public watermain along this private driveway and certifying assessments as proposed, or eliminating the improvements from the scope of work. These properties are within the City's Municipal Urban Service Area (MUSA) designating areas intended to be served by public sanitary sewer and water.

- 32nd Street Neighborhood:
  - o 32nd Street North, from Lake Elmo Avenue west to 33rd Street North;
  - o 33rd Street North, from Lake Elmo Avenue west to 32nd Street North;
  - o 33rd Street Lane North;
  - o Kraft Circle North, from 33rd Street North south to dead end;
  - o Lampert Avenue North, from 33rd Street North south to 32nd Street North;
  - o Langly Court North, from 33rd Street North south to dead end;
- Upper 33rd Street North, from Lake Elmo Avenue west to dead end;
- 34th Street North, from Lake Elmo Avenue west to dead end;
- 36th Street North along trail easement, from Lake Elmo Avenue west to dead end;
- Private Driveway, from Lake Elmo Avenue east to dead end, including 3407, 3409, 3411, 3413, 3415 Lake Elmo Avenue.