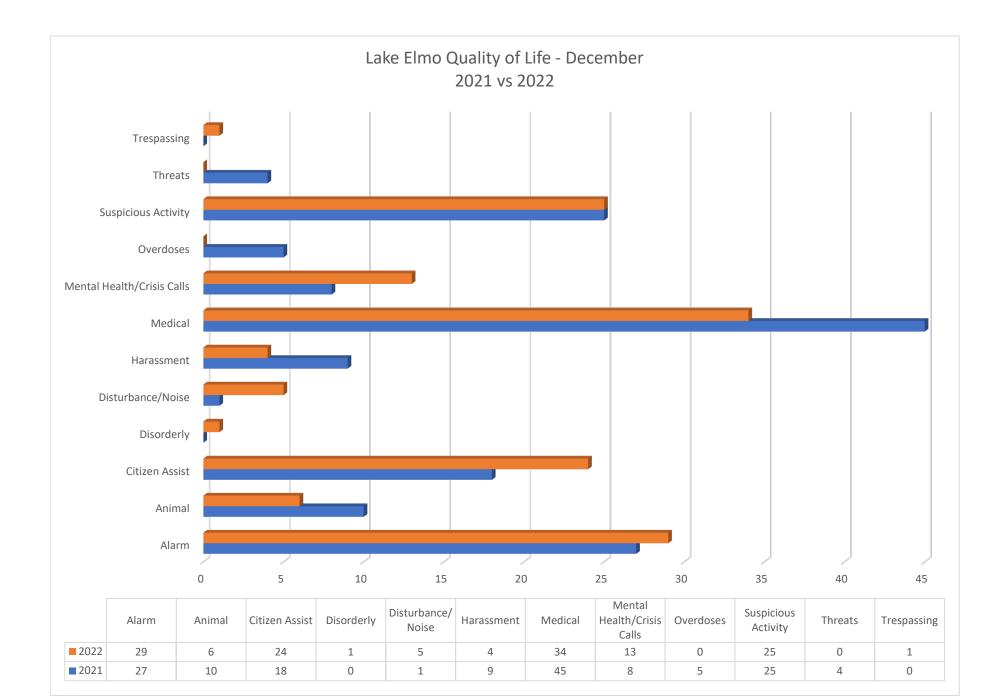

| 166         |
| Citations Issued                      | 32          | 76          |
| Warning Citations Issued              | 0           | 0           |
| Traffic - Moving Violation            | 5           | 17          |
| Traffic - Non Moving Violation        | 18          | 19          |
| Parking                               | 7           | 9           |
| MV Accident                           | 36          | 34          |
| Fatal                                 | 18          | 0           |
| Property Damage                       | 18          | 26          |
| Personal Injury                       | 2           | 20          |
| Animal Related                        | 5           | 6           |
|                                       | 5           |             |