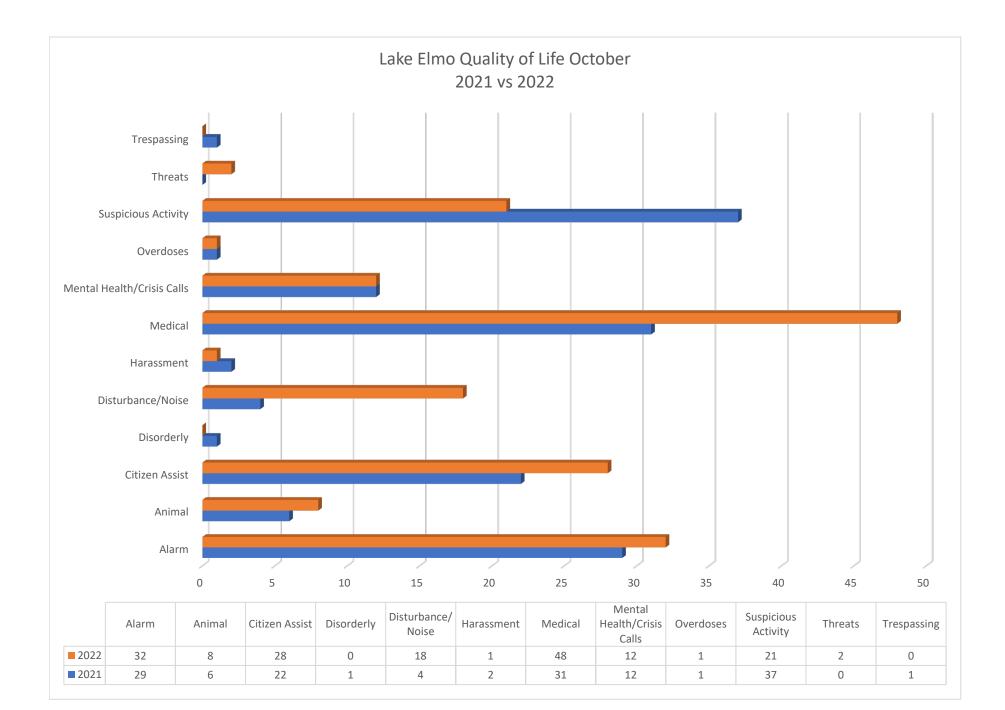

| Citations Issued                     | 28          | 25          |  |
| Warning Citations Issued             | 3           | 0           |  |
| Traffic - Moving Violation           | 16          | 22          |  |
| Traffic - Non Moving Violation       | 11          | 19          |  |
| Parking                              | 5           | 4           |  |
| MV Accident                          | 19          | 8           |  |
| Fatal                                | 0           | 0           |  |
| Property Damage                      | 10          | 5           |  |
| Personal Injury                      | 2           | 0           |  |
| Animal Related                       | 7           | 3           |  |
|                                      | -           | -           |  |











| LAKE ELMO STATISTICS - May |             |             |                 |             |             |
|----------------------------|-------------|-------------|-----------------|-------------|-------------|
| Calls Per Hour             |             |             | Total Incidents |             |             |
|                            | <u>2021</u> | <u>2022</u> |                 | <u>2021</u> | <u>2022</u> |
| 0000                       | 42          | 49          | January         | 316         | 299         |
| 0100                       | 22          | 25          | February        | 310         | 274         |
| 0200                       | 27          | 29          | March           | 335         | 306         |
| 0300                       | 11          | 18          | Ap