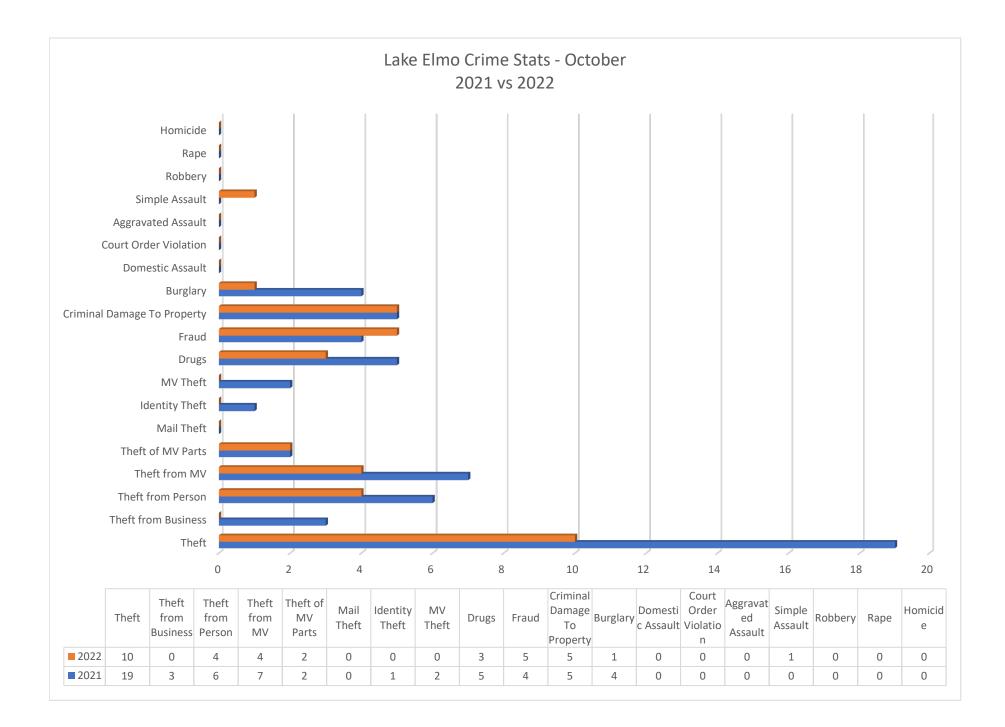

|
| Citations Issued                     | 28          | 25          |  |
| Warning Citations Issued             | 3           | 0           |  |
| Traffic - Moving Violation           | 16          | 22          |  |
| Traffic - Non Moving Violation       | 11          | 19          |  |
| Parking                              | 5           | 4           |  |
| MV Accident                          | 19          | 8           |  |
| Fatal                                | 0           | 0           |  |
| Property Damage                      | 10          | 5           |  |
| Personal Injury                      | 2           | 0           |  |
| Animal Related                       | 7           | 3           |  |
|                                      | -           | -           |  |











| LAKE ELMO STATISTICS - May |             |             |                 |             |             |
|----------------------------|-------------|-------------|-----------------|-------------|-------------|
| Calls Per Hour             |             |             | Total Incidents |             |             |
|                            | <u>2021</u> | <u>2022</u> |                 | <u>2021</u> | <u>2022</u> |
| 0000                       | 42          | 49          | January         | 316         | 299         |
| 0100                       | 22          | 25          | February        | 310         | 274         |
| 0200                       | 27          | 29          | March           | 335         | 306         |
| 0300                       | 11          | 18          |