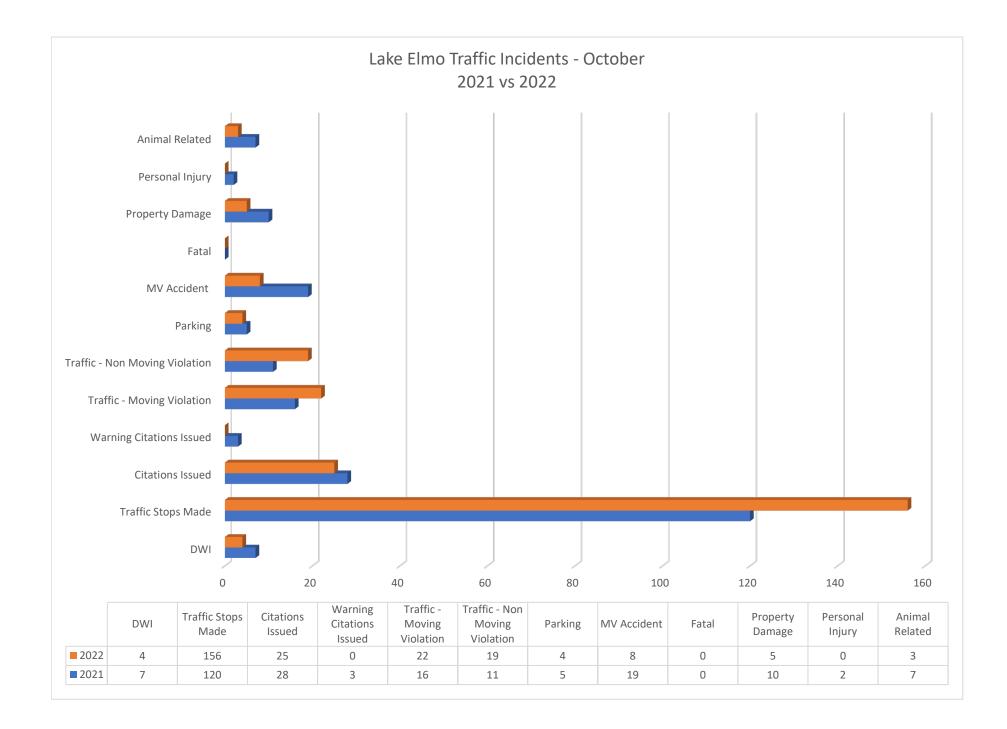

Citations Issued                     | 28          | 25          |  |
| Warning Citations Issued             | 3           | 0           |  |
| Traffic - Moving Violation           | 16          | 22          |  |
| Traffic - Non Moving Violation       | 11          | 19          |  |
| Parking                              | 5           | 4           |  |
| MV Accident                          | 19          | 8           |  |
| Fatal                                | 0           | 0           |  |
| Property Damage                      | 10          | 5           |  |
| Personal Injury                      | 2           | 0           |  |
| Animal Related                       | 7           | 3           |  |
|                                      | -           | -           |  |











| LAKE ELMO STATISTICS - May |             |             |                 |             |             |
|----------------------------|-------------|-------------|-----------------|-------------|-------------|
| Calls Per Hour             |             |             | Total Incidents |             |             |
|                            | <u>2021</u> | <u>2022</u> |                 | <u>2021</u> | <u>2022</u> |
| 0000                       | 42          | 49          | January         | 316         | 299         |
| 0100                       | 22          | 25          | February        | 310         | 274         |
| 0200                       | 27          | 29          | March           | 335         | 306         |
| 0300                       | 11          | 18          | Apri