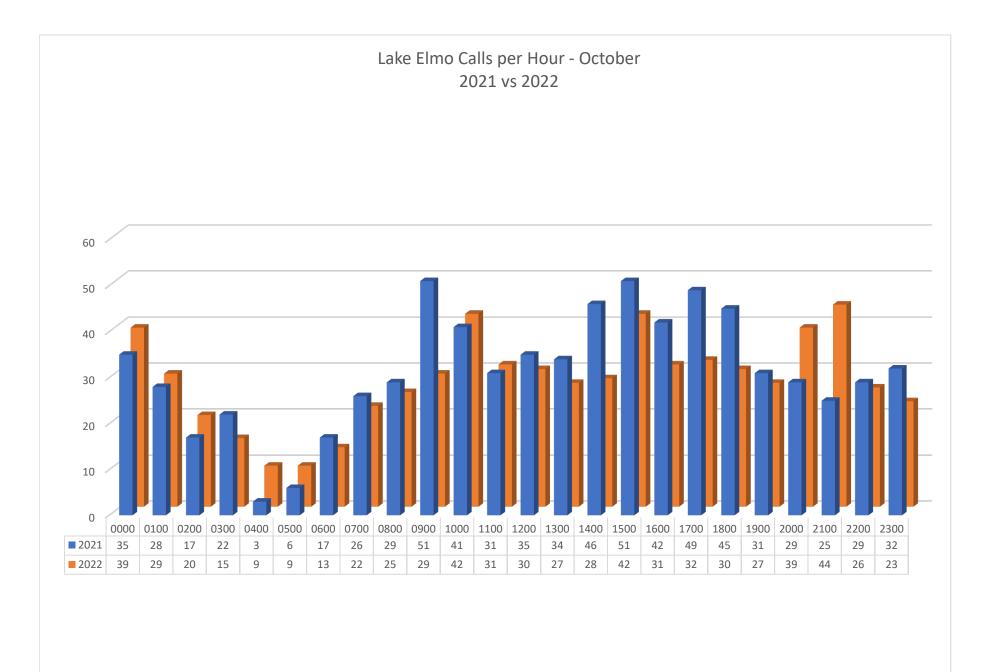

|  |
| Citations Issued                     | 28          | 25          |  |
| Warning Citations Issued             | 3           | 0           |  |
| Traffic - Moving Violation           | 16          | 22          |  |
| Traffic - Non Moving Violation       | 11          | 19          |  |
| Parking                              | 5           | 4           |  |
| MV Accident                          | 19          | 8           |  |
| Fatal                                | 0           | 0           |  |
| Property Damage                      | 10          | 5           |  |
| Personal Injury                      | 2           | 0           |  |
| Animal Related                       | 7           | 3           |  |
|                                      | -           | -           |  |











| LAKE ELMO STATISTICS - May |             |             |                 |             |             |
|----------------------------|-------------|-------------|-----------------|-------------|-------------|
| Calls Per Hour             |             |             | Total Incidents |             |             |
|                            | <u>2021</u> | <u>2022</u> |                 | <u>2021</u> | <u>2022</u> |
| 0000                       | 42          | 49          | January         | 316         | 299         |
| 0100                       | 22          | 25          | February        | 310         | 274         |
| 0200                       | 27          | 29          | March           | 335         | 306         |
| 0300                       | 11          | 18