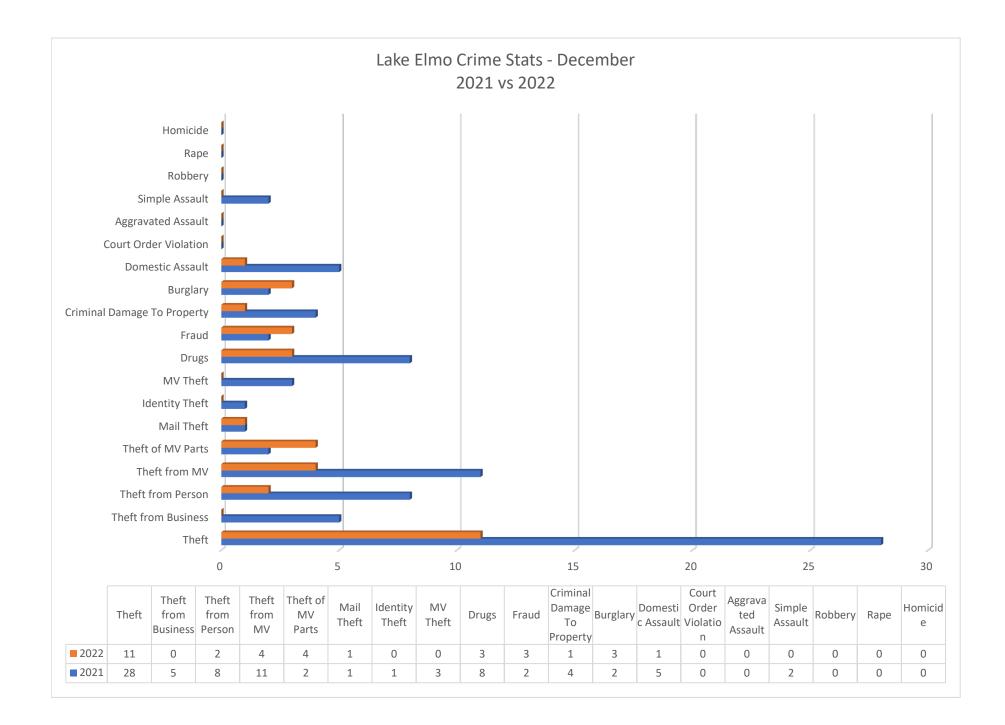

| 166         |
| Citations Issued                      | 32          | 76          |
| Warning Citations Issued              | 0           | 0           |
| Traffic - Moving Violation            | 5           | 17          |
| Traffic - Non Moving Violation        | 18          | 19          |
| Parking                               | 7           | 9           |
| MV Accident                           | 36          | 34          |
| Fatal                                 | 18          | 0           |
| Property Damage                       | 18          | 26          |
| Personal Injury                       | 2           | 20          |
| Animal Related                        | 5           | 6           |
|                                       | 5           |             |