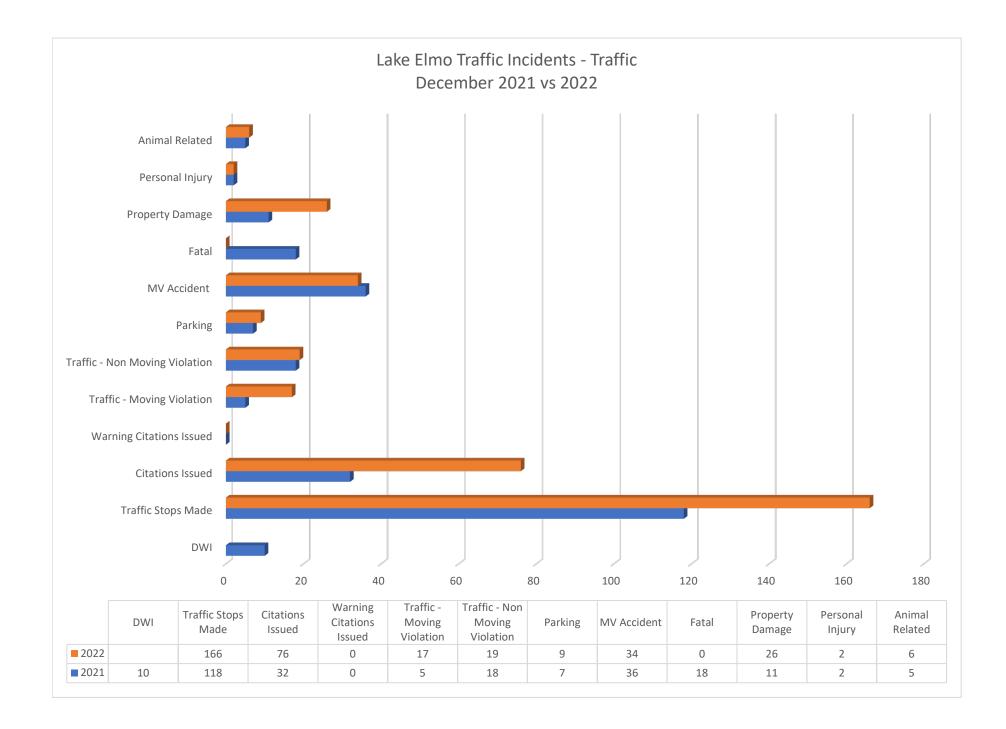

| 166         |
| Citations Issued                      | 32          | 76          |
| Warning Citations Issued              | 0           | 0           |
| Traffic - Moving Violation            | 5           | 17          |
| Traffic - Non Moving Violation        | 18          | 19          |
| Parking                               | 7           | 9           |
| MV Accident                           | 36          | 34          |
| Fatal                                 | 18          | 0           |
| Property Damage                       | 18          | 26          |
| Personal Injury                       | 2           | 20          |
| Animal Related                        | 5           | 6           |
|                                       | 5           |             |