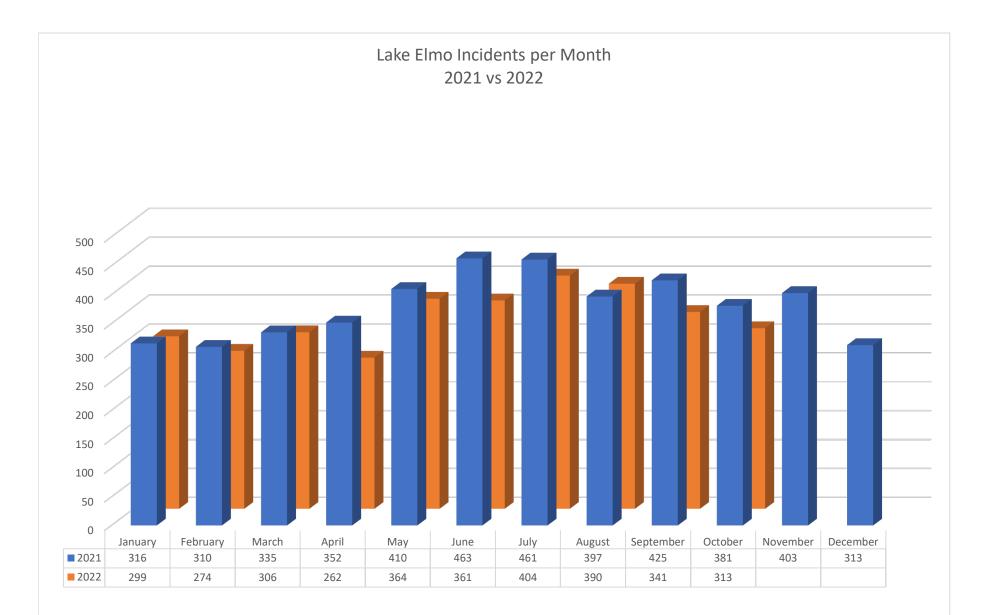

|  |
| Citations Issued                     | 28          | 25          |  |
| Warning Citations Issued             | 3           | 0           |  |
| Traffic - Moving Violation           | 16          | 22          |  |
| Traffic - Non Moving Violation       | 11          | 19          |  |
| Parking                              | 5           | 4           |  |
| MV Accident                          | 19          | 8           |  |
| Fatal                                | 0           | 0           |  |
| Property Damage                      | 10          | 5           |  |
| Personal Injury                      | 2           | 0           |  |
| Animal Related                       | 7           | 3           |  |
|                                      | -           | -           |  |











| LAKE ELMO STATISTICS - May |             |             |                 |             |             |
|----------------------------|-------------|-------------|-----------------|-------------|-------------|
| Calls Per Hour             |             |             | Total Incidents |             |             |
|                            | <u>2021</u> | <u>2022</u> |                 | <u>2021</u> | <u>2022</u> |
| 0000                       | 42          | 49          | January         | 316         | 299         |
| 0100                       | 22          | 25          | February        | 310         | 274         |
| 0200                       | 27          | 29          | March           | 335         | 306         |
| 0300                       | 11          | 18