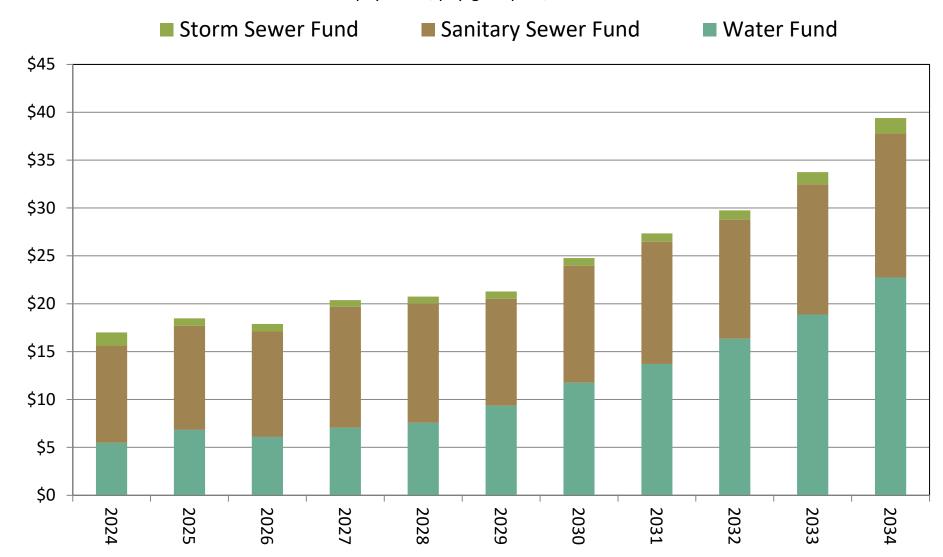

Chart 1
Year Ending Cash is projected to be sufficient to meet cash objectives, including cash available for debt service payments, pay-go capital, and reserves

Millions

Chart 2
Estimated Debt Outstanding for Existing and Planned New Debt Supported by Utility
Revenues