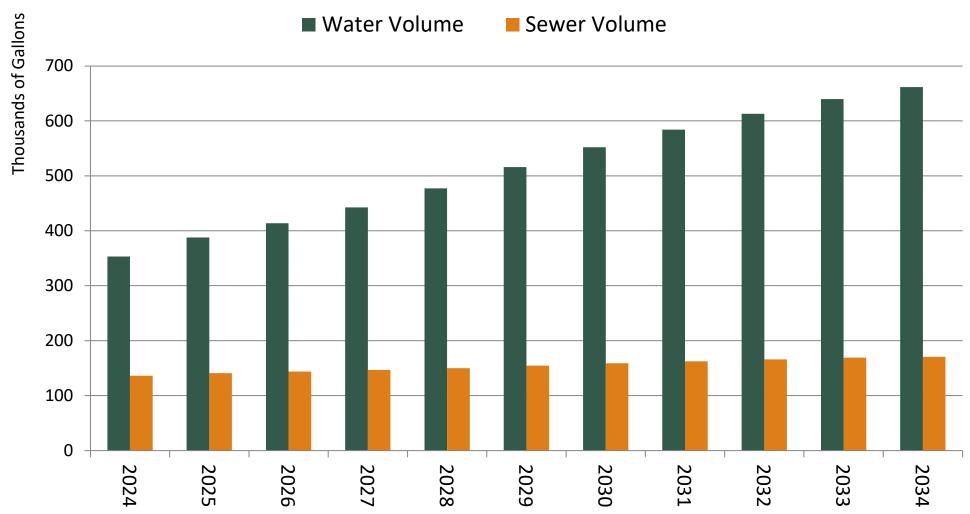

Chart 8
Projected Volume of Water and Sanitary Sewer Subject to Billing

Volume billed is projected to increase with addition of new customers