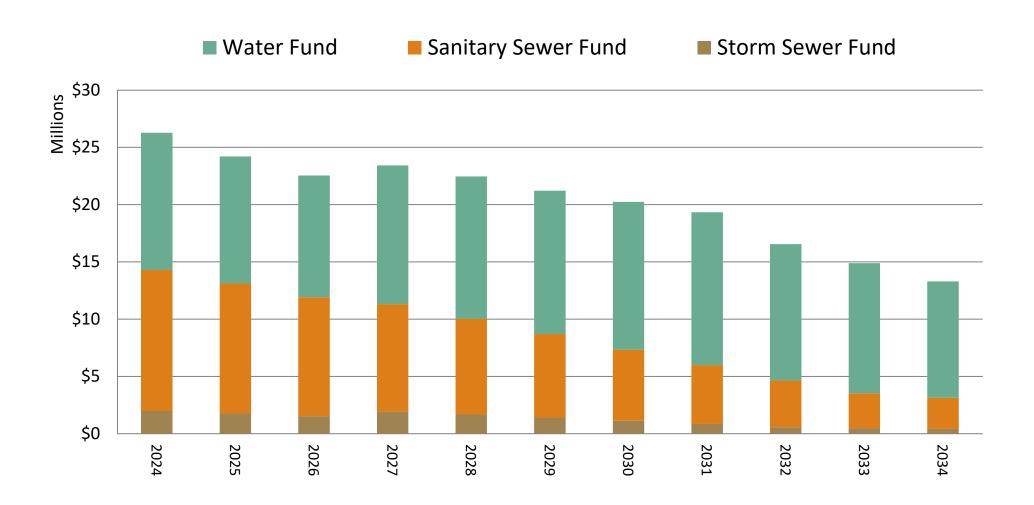

Chart 3
Estimated Debt Outstanding by Fund Including Existing and Planned New Debt Supported by Utility
Revenues

Chart 4
Estimated Annual Debt Service by Fund
Includes Existing and Planned New Debt

Chart 5
Estimated Annual Debt Service for Utility Funds
Includes Existing and Planned New Debt