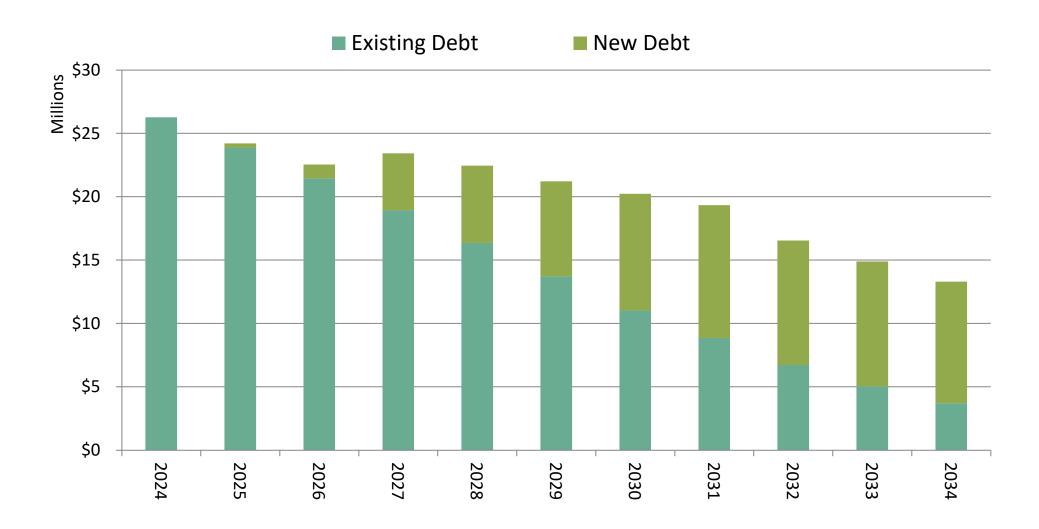

Chart 1
Year Ending Cash is projected to be sufficient to meet cash objectives, including cash available for debt service payments, pay-go capital, and reserves

Millions

Chart 2
Estimated Debt Outstanding for Existing and Planned New Debt Supported by Utility
Revenues