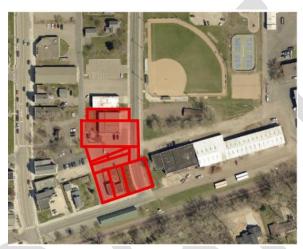

# THE PURCHASE OF REAL PROPERTY OWNED BY THE CITY OF LAKE ELMO THE PROPERTY IS COMMONLY KNOWN AS:

The Former Fire Station and PW/Parks Building

## Tax Parcel IDs:

| 13.029.21.23.0028                       | 0 .1 acre  |
|-----------------------------------------|------------|
| 13.029.21.32.0031 - 3510 Laverne Ave    | 0.4 acre   |
| 13.029.21.32.0028                       | 0 .1 acre  |
| 13.029.21.32.0029                       | 0 .1 acre  |
| 13.029.21.32.0030                       | 0 .1 acre  |
| 13.029.21.32.0092                       | >0 .1 acre |
| 13.029.21.32.0043                       | 0 .1 acre  |
| 13.029.21.32.0044 - 11200 Upper 33rd St | 0 .1 acre  |
| 13.029.21.32.0045                       | 0.2 acre   |
| Total Acres:                            | ~1.2 acre  |

#### II. PROPERTY INFORMATION

The Property is approximately 0.8 acres in the Old Village area of downtown Lake Elmo. Small town character and quaint, charming aesthetics are key strengths of downtown. The parcels are zoned Village Mixed Use.