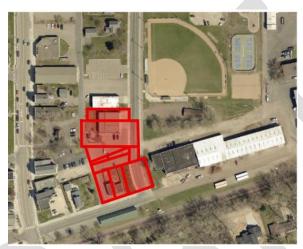

#### **BACKGROUND:**

The former Fire Station and Parks Building property, which is no longer used by the City is approximately 0.8 acres located in the Old Village area of downtown Lake Elmo. In 2024, the EDA voted to recommend selling the site through an RFP process to foster economic development. The parcels are zoned Village Mixed Use. The site address is 3510 Laverne Ave and 11200 Upper 33rd Street.

#### II. PROPERTY INFORMATION

The Property is approximately 0.8 acres in the Old Village area of downtown Lake Elmo. Small town character and quaint, charming aesthetics are key strengths of downtown. The parcels are zoned Village Mixed Use.