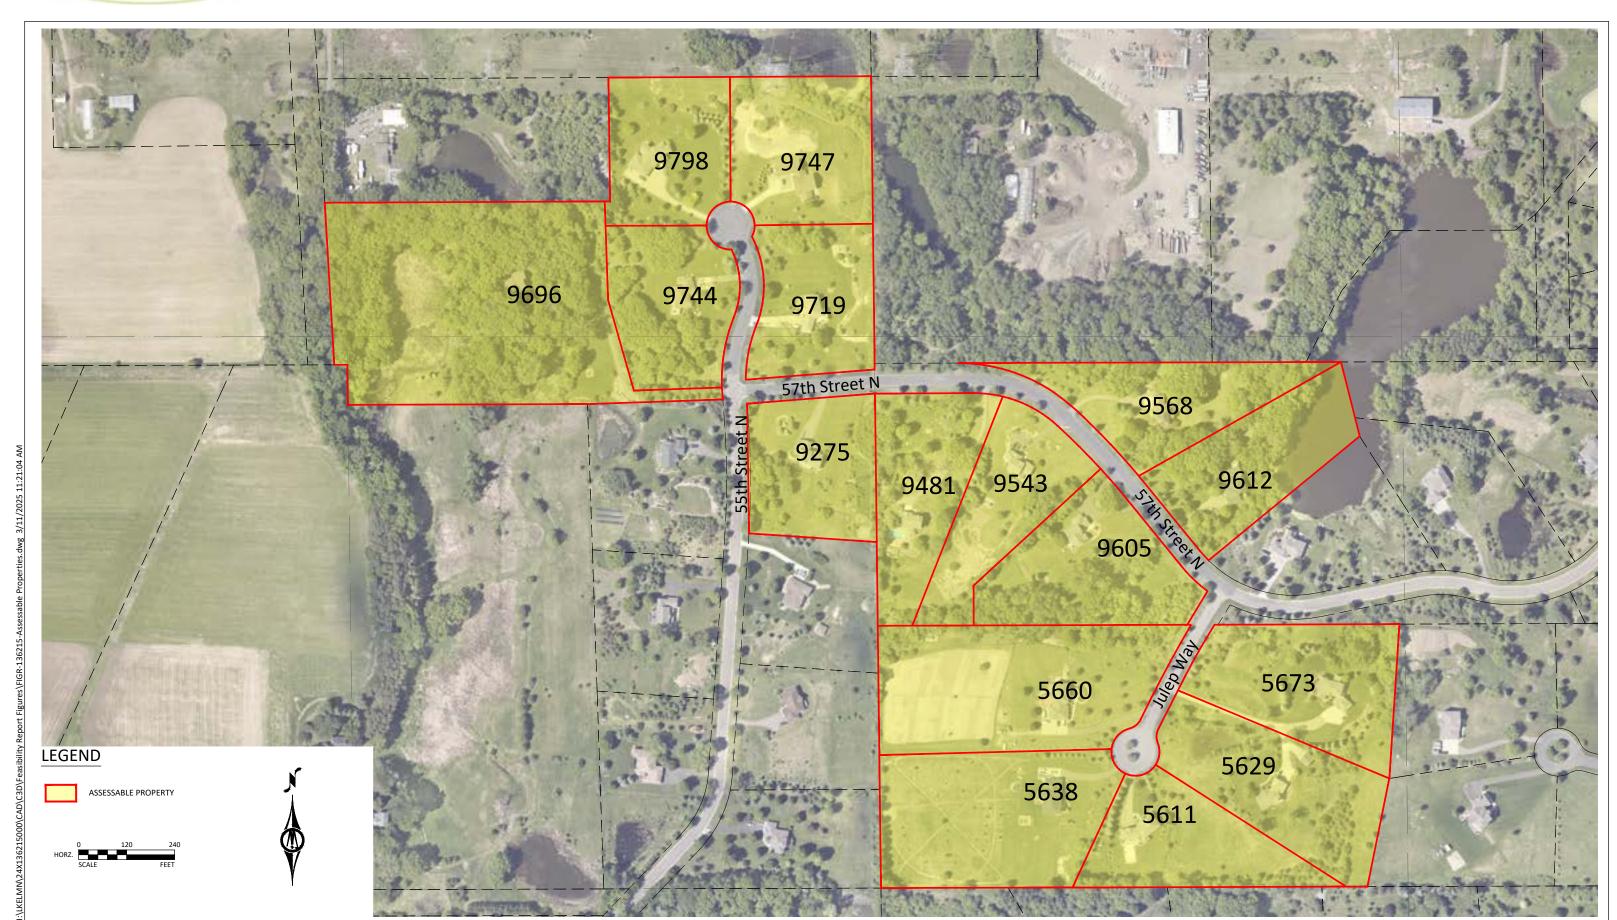

#### 55<sup>th</sup> Street / 57<sup>th</sup> Street / Julep Way Neighborhood:

- 55th Street North, from 57th Street to the north cul-de-sac (Judith Mary Manor).
- 57th Street North, from 55th Street to Julep Way (Rolling Hills Estates).
- Julep Way North, from 57th Street to the south cul-de-sac (Lake Elmo Vista).

**Table 1: Estimated Project Costs and Proposed Assessments** 

| Neighborhood                                          | Total Estimated<br>Project Costs | City Share of<br>Project Cost | Proposed Unit<br>Assessment                 | Total Assessment<br>Revenue |
|-------------------------------------------------------|----------------------------------|-------------------------------|---------------------------------------------|-----------------------------|
| Irish Court                                           | \$248,000                        | \$173,100                     | \$10,700 for 7 units                        | \$74,900                    |
| Teal Pass Estates                                     | \$759,000                        | \$531,500                     | \$17,500 for 13 units                       | \$227,500                   |
| 55 <sup>th</sup> St / 57 <sup>th</sup> St / Julep Way | \$757,000                        | \$529,800                     | \$14,200 for 16 units                       | \$227,200                   |
| Lake Elmo Vista (55 <sup>th</sup> St)                 | \$408,000                        | \$285,350                     | \$22,300 for 5 units<br>\$11,150 for 1 unit | \$122,650                   |
| Prairie Hamlet                                        | \$437,000                        | \$305,250                     | \$7,750 for 17 units                        | \$131,750                   |
| Totals                                                | \$2,609,000                      | \$1,825,000                   |                                             | \$784,000                   |

#### PRELIMINARY ASSESSMENT ROLL

|     |                                            |      |         | PRELIM | IINARY A | SSESSMEN | NI ROLL |           |    |       |               | RESIDENTIAL | DRAINAGE   |
|-----|--------------------------------------------|------|---------|--------|----------|----------|---------|-----------|----|-------|---------------|-------------|------------|
|     |                                            |      |         |        |          |          |         |           |    |       |               | EQUIVALENT  | ASSESSMENT |
| NO. | NAME                                       |      | ADDRESS |        |          |          | MAILING | ADDRESS   |    |       | PID           | LOTS        | AMOUNT     |
| 1   | KARL E BROGREN & SANDRA J BROGREN JT TRS   | 9696 | 55TH    | ST N   | 9696     | 55TH     | ST N    | LAKE ELMO | MN | 55042 | 0302921210004 | 1           | \$14,200   |
| 2   | CONBOY KIMBERLY P & THOMAS                 | 9744 | 55TH    | ST N   | 9744     | 55TH     | ST N    | LAKE ELMO | MN | 55042 | 0302921210005 | 1           | \$14,200   |
| 3   | SANDBERG ROCHELLE M                        | 9798 | 55TH    | ST N   | 9798     | 55TH     | ST N    | LAKE ELMO | MN | 55042 | 0302921210006 | 1           | \$14,200   |
| 4   | HUGHES ALEXANDER                           | 9747 | 55TH    | ST N   | 9747     | 55TH     | ST N    | LAKE ELMO | MN | 55042 | 0302921210007 | 1           | \$14,200   |
| 5   | PAWLUK GARTH R & SUSAN M                   | 9719 | 55TH    | ST N   | 9719     | 55TH     | ST N    | LAKE ELMO | MN | 55042 | 0302921210008 | 1           | \$14,200   |
| 6   | TAIPALE HARVEY J & GAYLE E                 | 9275 | 57TH    | ST N   | 9275     | 57TH     | ST N    | LAKE ELMO | MN | 55042 | 0302921240006 | 1           | \$14,200   |
| 7   | BERGIE BRADLEY L TRS & MARCIA A BERGIE TRS | 9481 | 57TH    | ST N   | 9481     | 57TH     | ST N    | LAKE ELMO | MN | 55042 | 0302921130006 | 1           | \$14,200   |
| 8   | MOUA REBA & XIONG                          | 9543 | 57TH    | ST N   | 9543     | 57TH     | ST N    | LAKE ELMO | MN | 55042 | 0302921130007 | 1           | \$14,200   |
| 9   | JOSTES ERIK E & DENISE                     | 9568 | 57TH    | ST N   | 9568     | 57TH     | ST N    | LAKE ELMO | MN | 55042 | 0302921130005 | 1           | \$14,200   |
| 10  | KENFIELD GREG & NATALIA CASCI              | 9605 | 57TH    | ST N   | 9605     | 57TH     | ST N    | LAKE ELMO | MN | 55042 | 0302921130008 | 1           | \$14,200   |
| 11  | LISA L BURBAN TRS                          | 9612 | 57TH    | ST N   | 9612     | 57TH     | ST N    | LAKE ELMO | MN | 55042 | 0302921130004 | 1           | \$14,200   |
| 12  | VANG BLIA Y                                | 5660 | JULEP   | WAY N  | 5660     | JULEP    | WAY N   | LAKE ELMO | MN | 55042 | 0302921130014 | 1           | \$14,200   |
| 13  | WADE A FICK TRS                            | 5638 | JULEP   | WAY N  | 5638     | JULEP    | WAY N   | LAKE ELMO | MN | 55042 | 0302921130013 | 1           | \$14,200   |
| 14  | YOUNG JAMES & BREE                         | 5611 | JULEP   | WAY N  | 5611     | JULEP    | WAY N   | LAKE ELMO | MN | 55042 | 0302921130012 | 1           | \$14,200   |
| 15  | RICHARD K KAISER & RHONDA J KIMLER TRS     | 5629 | JULEP   | WAY N  | 5629     | JULEP    | WAY N   | LAKE ELMO | MN | 55042 | 0302921130011 | 1           | \$14,200   |
| 16  | WARNSHOLZ REYNOLD A & LINDA M RAMSAY       | 5673 | JULEP   | WAY N  | 5673     | JULEP    | WAY N   | LAKE ELMO | MN | 55042 | 0302921130010 | 1           | \$14,200   |
|     |                                            |      |         |        |          |          |         |           |    |       |               |             |            |

TOTAL \$227,200

March 2025

STREET AND