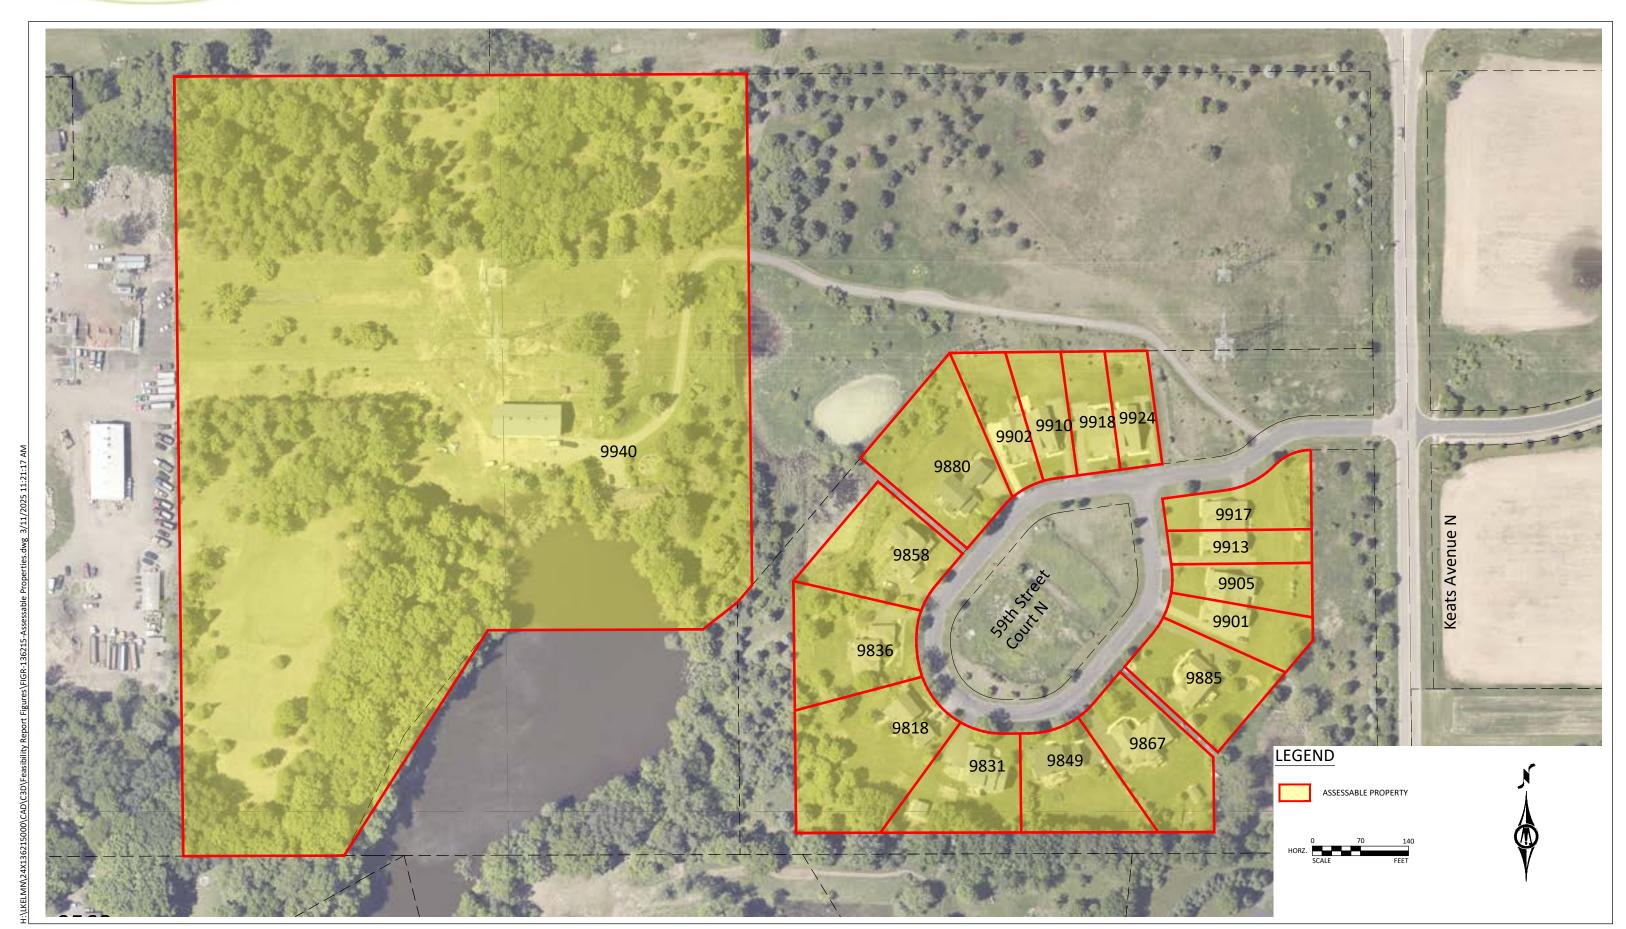

#### Prairie Hamlet Neighborhood:

• 59th Street Court North, from Keats Avenue to the west loop.

The proposed improvements in all five areas include a full depth reclamation of the street pavement section, with new bituminous pavement and installation of concrete curb and gutter. Storm sewer maintenance items are included in the scope including cleanup of outlet pipes, ditch grading, draintile installation, extension of storm sewer pipe, and replacement of catch basins as shown in the approved plans. No street widening or geometric changes are proposed. "No Parking" signage is proposed to be installed in accordance with the City's Parking Restriction Guidance Policy.

#### Prairie Hamlet Neighborhood:

• 59th Street Court North, from Keats Avenue to the west loop.

The area proposed to be assessed for these improvements include properties abutting or properties that gain direct driveway access from the above referenced streets. The estimated total cost for the street and drainage improvements is \$248,000 for the Irish Court Neighborhood, \$759,000 for the Teal Pass Estates Neighborhood, \$757,000 for 55<sup>th</sup> Street / 57<sup>th</sup> Street / Julep Way Neighborhood, \$408,000 for Lake Elmo Vista (55<sup>th</sup> Street), and \$437,000 for the Prairie Hamlet Neighborhood. A reasonable estimate of the impact of the assessment will be available at the hearing. Such persons as desiring to be heard with reference to the proposed improvements will be heard during this meeting.

#### PRELIMINARY ASSESSMENT ROLL

|     |                                      |      |         | PREL        | IMINARY AS | SESSME | NT ROLL     |            |    |       |               | RESIDENTIAL | DRAINAGE   |
|-----|--------------------------------------|------|---------|-------------|------------|--------|-------------|------------|----|-------|---------------|-------------|------------|
|     |                                      |      |         |             |            |        |             |            |    |       |               | EQUIVALENT  | ASSESSMENT |
| NO. | NAME                                 |      | ADDRESS | 6           |            |        | MAILING AD  | DRESS      |    | PID   | LOTS          | AMOUNT      |            |
| 1   | KOSLOWSKI LINDA A                    | 9917 | 59TH    | STREET CT N | 9917       | 59TH   | STREET CT N | LAKE ELMO  | MN | 55042 | 0302921110023 | 1           | \$7,750    |
| 2   | CALIGIURI PHILIP A & GAIL A          | 9913 | 59TH    | STREET CT N | 9913       | 59TH   | STREET CT N | LAKE ELMO  | MN | 55042 | 0302921110024 | 1           | \$7,750    |
| 3   | SANDRA L DEUTSCH REV TRS             | 9905 | 59TH    | STREET CT N | 9905       | 59TH   | STREET CT N | LAKE ELMO  | MN | 55042 | 0302921110025 | 1           | \$7,750    |
| 4   | SULLIVAN JUDITH J & TERRY A          | 9901 | 59TH    | STREET CT N | 9901       | 59TH   | STREET CT N | LAKE ELMO  | MN | 55042 | 0302921110026 | 1           | \$7,750    |
| 5   | HER LUE & KITA                       | 9885 | 59TH    | STREET CT N | 9885       | 59TH   | STREET CT N | LAKE ELMO  | MN | 55042 | 0302921110016 | 1           | \$7,750    |
| 6   | LYNSKEY MICHAEL J JR                 | 9867 | 59TH    | STREET CT N | PO BOX 36  |        |             | STILLWATER | MN | 55082 | 0302921110015 | 1           | \$7,750    |
| 7   | ZABEL ELIZABETH & ADAM SLINGER       | 9849 | 59TH    | STREET CT N | 9849       | 59TH   | STREET CT N | LAKE ELMO  | MN | 55042 | 0302921110014 | 1           | \$7,750    |
| 8   | ANDRUS DOUGLAS E & PATRICIA A        | 9831 | 59TH    | STREET CT N | 9831       | 59TH   | STREET CT N | LAKE ELMO  | MN | 55042 | 0302921110013 | 1           | \$7,750    |
| 9   | HILGERS MICHAEL E & KIM MARIE        | 9818 | 59TH    | STREET CT N | 9818       | 59TH   | STREET CT N | LAKE ELMO  | MN | 55042 | 0302921110012 | 1           | \$7,750    |
| 10  | FAUST DAVID J & DENISE M             | 9836 | 59TH    | STREET CT N | 9836       | 59TH   | STREET CT N | LAKE ELMO  | MN | 55042 | 0302921110011 | 1           | \$7,750    |
| 11  | BENNING CARLA                        | 9858 | 59TH    | STREET CT N | 9858       | 59TH   | STREET CT N | LAKE ELMO  | MN | 55042 | 0302921110010 | 1           | \$7,750    |
| 12  | DELGRECO PETER & JONNILEE            | 9880 | 59TH    | STREET CT N | 9880       | 59TH   | STREET CT N | LAKE ELMO  | MN | 55042 | 0302921110009 | 1           | \$7,750    |
| 13  | ELLIS RICHARD P & MARY E             | 9902 | 59TH    | STREET CT N | 9902       | 59TH   | STREET CT N | LAKE ELMO  | MN | 55042 | 0302921110019 | 1           | \$7,750    |
| 14  | ANN MARIE WIELAND TRS                | 9910 | 59TH    | STREET CT N | 9910       | 59TH   | STREET CT N | LAKE ELMO  | MN | 55042 | 0302921110020 | 1           | \$7,750    |
| 15  | HENDRICKSON BOB C & MARY L           | 9918 | 59TH    | STREET CT N | 9918       | 59TH   | STREET CT N | LAKE ELMO  | MN | 55042 | 0302921110021 | 1           | \$7,750    |
| 16  | ALT ROBERT A & VALERIE J             | 9924 | 59TH    | STREET CT N | 9924       | 59TH   | STREET CT N | LAKE ELMO  | MN | 55042 | 0302921110022 | 1           | \$7,750    |
| 17  | DOUGLAS & MEREDITH LOVETT JT REV TRS | 9940 | 59TH    | STREET CT N | 9940       | 59TH   | STREET CT N | LAKE ELMO  | MN | 55042 | 0302921120005 | 1           | \$7,750    |
|     |                                      |      |         |             |            |        |             |            |    |       | TOTAL         |             | \$121 750  |