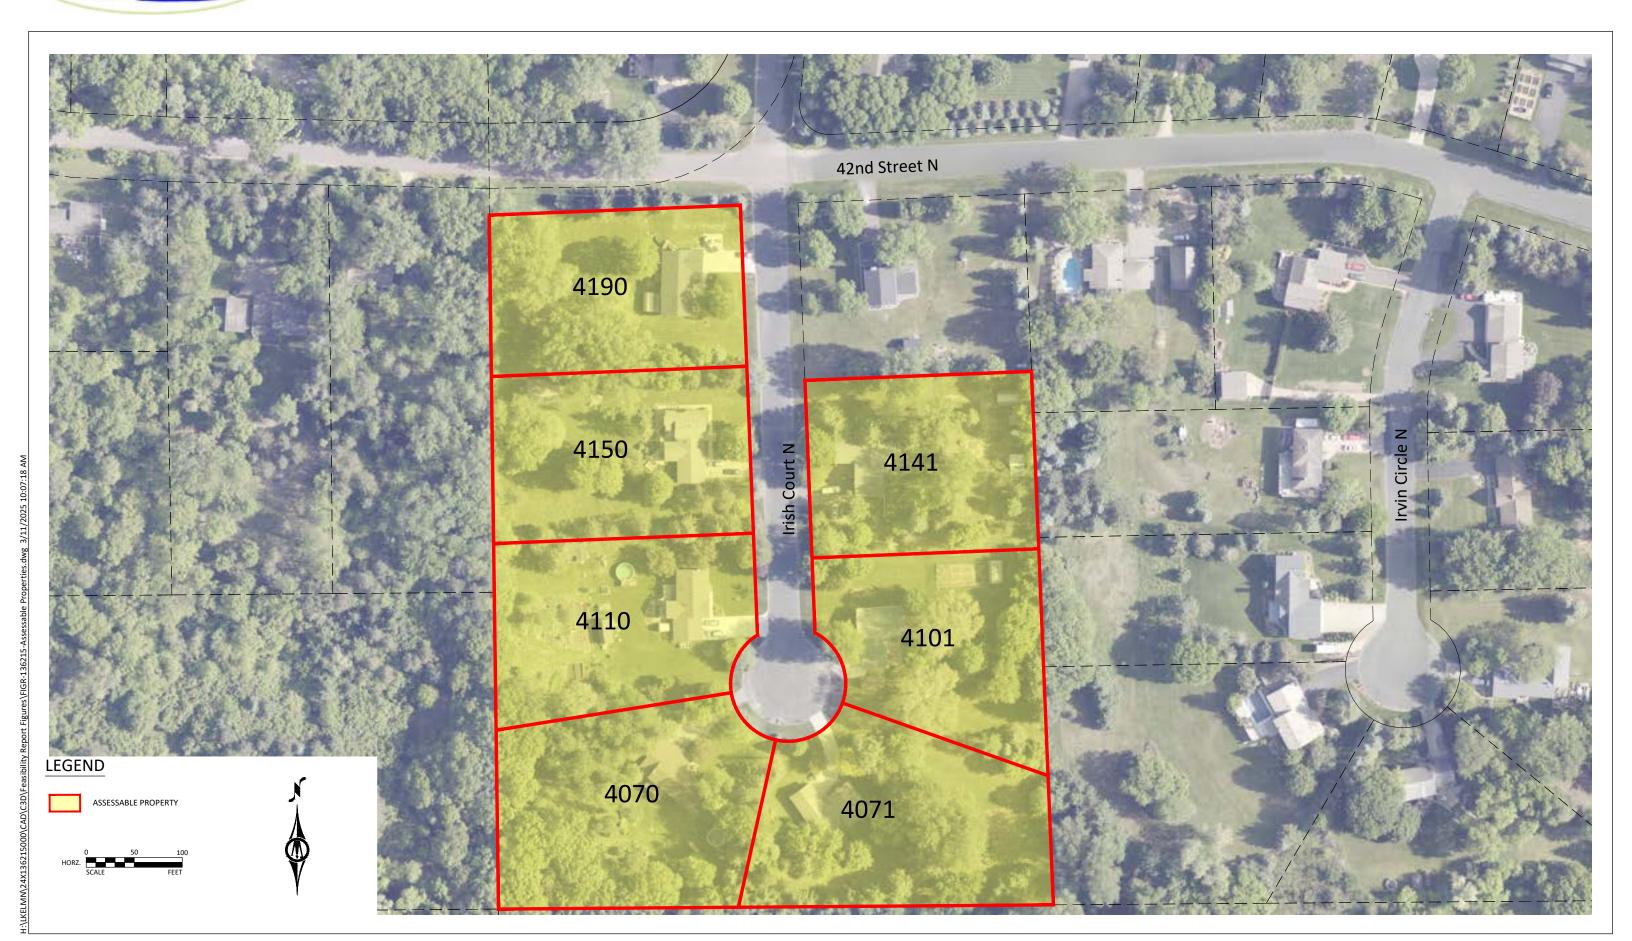

#### Irish Court Neighborhood:

• Irish Court North, from Lake Jane Trail to south end cul-de-sac.

**Table 1: Estimated Project Costs and Proposed Assessments** 

| Neighborhood                                          | Total Estimated<br>Project Costs | City Share of<br>Project Cost | Proposed Unit<br>Assessment                 | Total Assessment<br>Revenue |
|-------------------------------------------------------|----------------------------------|-------------------------------|---------------------------------------------|-----------------------------|
| Irish Court                                           | \$248,000                        | \$173,100                     | \$10,700 for 7 units                        | \$74,900                    |
| Teal Pass Estates                                     | \$759,000                        | \$531,500                     | \$17,500 for 13 units                       | \$227,500                   |
| 55 <sup>th</sup> St / 57 <sup>th</sup> St / Julep Way | \$757,000                        | \$529,800                     | \$14,200 for 16 units                       | \$227,200                   |
| Lake Elmo Vista (55 <sup>th</sup> St)                 | \$408,000                        | \$285,350                     | \$22,300 for 5 units<br>\$11,150 for 1 unit | \$122,650                   |
| Prairie Hamlet                                        | \$437,000                        | \$305,250                     | \$7,750 for 17 units                        | \$131,750                   |
| Totals                                                | \$2,609,000                      | \$1,825,000                   |                                             | \$784,000                   |

## 2025 STREET AND UTILITY IMPROVEMENTS IRISH COURT N

PAGE 1 of 1

|     | PRELIMINARY ASSESSMENT ROLL  |      |         |      |      |       |         |           |    |       |               |      |          |
|-----|------------------------------|------|---------|------|------|-------|---------|-----------|----|-------|---------------|------|----------|
| NO. | NAME                         |      | ADDRESS |      |      |       | MAILING | ADDRESS   |    |       | PID           | LOTS | AMOUNT   |
| 1   | GILBERT CYNTHIA D            | 4190 | IRISH   | CT N | 4190 | IRISH | CT N    | LAKE ELMO | MN | 55042 | 0902921430017 | 1    | \$10,700 |
| 2   | LEROL MARVIN J JR & KAREN J  | 4150 | IRISH   | CT N | 4150 | IRISH | CT N    | LAKE ELMO | MN | 55042 | 0902921430018 | 1    | \$10,700 |
| 3   | STUCCI GARY M & MARIE D      | 4110 | IRISH   | CT N | 4110 | IRISH | CT N    | LAKE ELMO | MN | 55042 | 0902921430019 | 1    | \$10,700 |
| 4   | BOTTOLFSON KEVIN & JEAN      | 4070 | IRISH   | CT N | 4070 | IRISH | CT N    | LAKE ELMO | MN | 55042 | 0902921430020 | 1    | \$10,700 |
| 5   | MILLER CRAIG A & CHERYL M    | 4071 | IRISH   | CT N | 4071 | IRISH | CT N    | LAKE ELMO | MN | 55042 | 0902921430021 | 1    | \$10,700 |
| 6   | FALCO KATHLEEN M & MICHAEL J | 4101 | IRISH   | CT N | 4101 | IRISH | CT N    | LAKE ELMO | MN | 55042 | 0902921430022 | 1    | \$10,700 |
| 7   | HILL ERIC C & EILEEN M       | 4141 | IRISH   | CT N | 4141 | IRISH | CT N    | LAKE ELMO | MN | 55042 | 0902921430023 | 1    | \$10,700 |
|     |                              |      |         |      |      |       |         |           |    |       | TOTAL         |      | <u> </u> |

TOTAL \$74,900

STREET AND