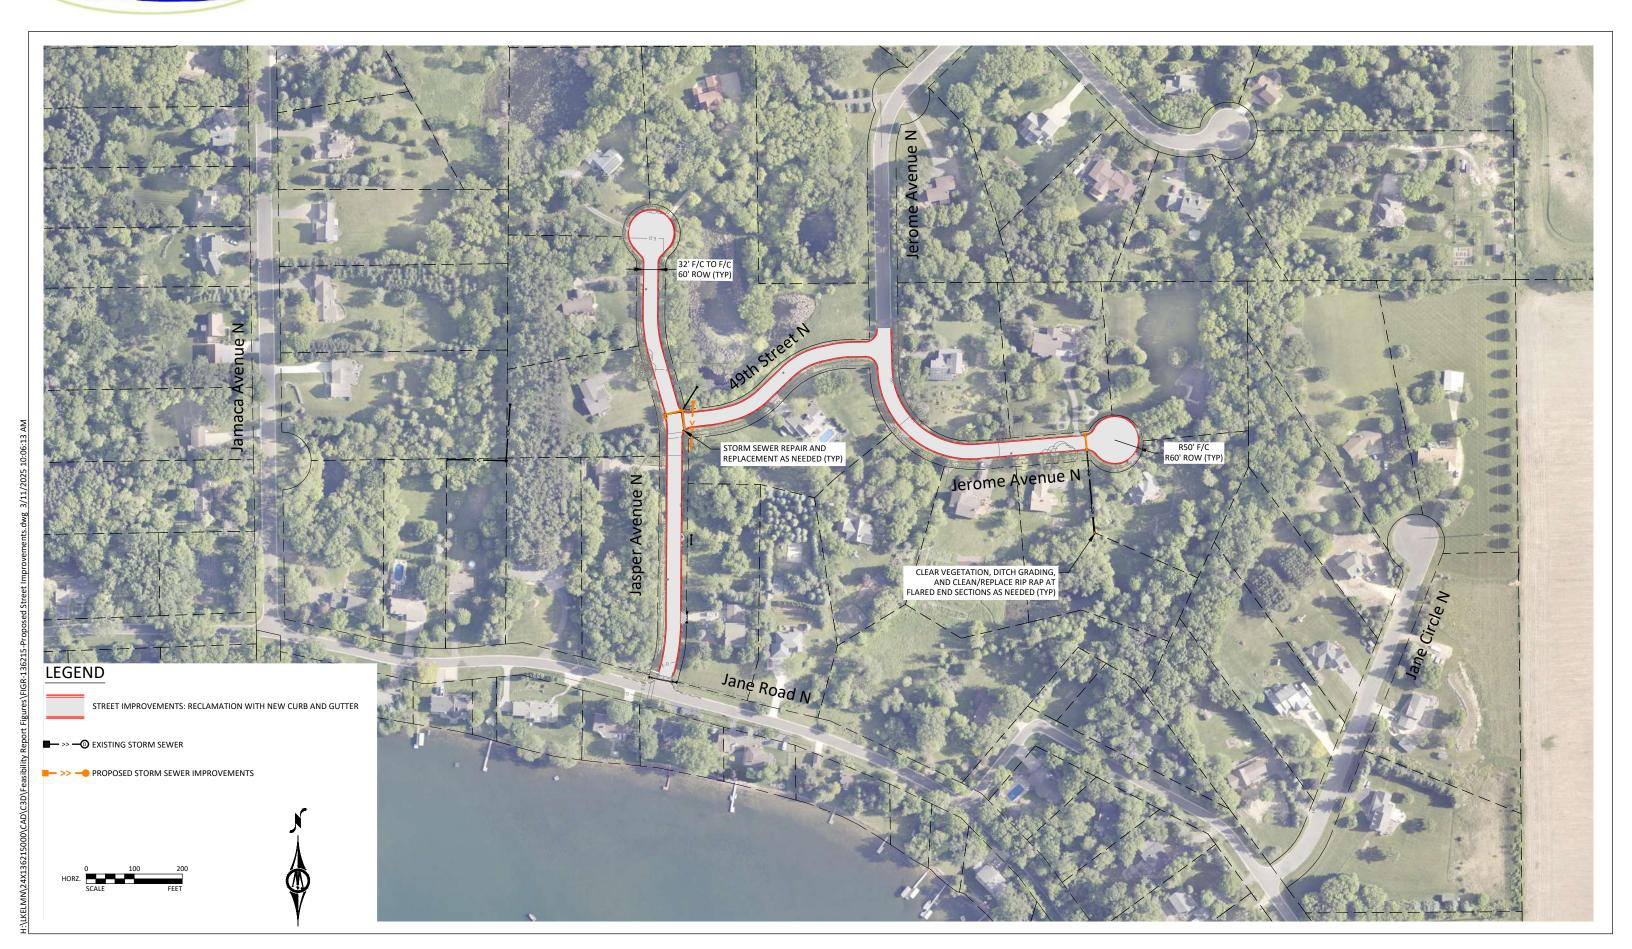

#### Teal Pass Estates Neighborhood:

• Jasper Avenue North, from Jane Road to the north cul-de-sac.

- 49th Street North, from Jasper Avenue to Jerome Avenue.
- Jerome Avenue North, from 49th Street to the east cul-de-sac.

#### <u>Teal Pass Estates Neighborhood:</u>

- Jasper Avenue North, from Jane Road to the north cul-de-sac.
- 49th Street North, from Jasper Avenue to Jerome Avenue.
- Jerome Avenue North, from 49th Street to the east cul-de-sac.

#### PRELIMINARY ASSESSMENT ROLL

|     |                                       |      |         |       |      | / (OOLOOML) | VI IVOLL |           |    |       |               | RESIDENTIAL       | DRAINAGE   |
|-----|---------------------------------------|------|---------|-------|------|-------------|----------|-----------|----|-------|---------------|-------------------|------------|
|     |                                       |      |         |       |      |             |          |           |    |       |               | <b>EQUIVALENT</b> | ASSESSMENT |
| NO. | NAME                                  |      | ADDRESS |       |      |             | MAILING  | ADDRESS   |    |       | PID           | LOTS              | AMOUNT     |
| 1   | BACHO BASSAM & KARA PETTIGREW         | 9160 | JANE    | RD N  | 9160 | JANE        | RD N     | LAKE ELMO | MN | 55042 | 1002921220013 | 1                 | \$17,500   |
| 2   | HAWKINS RICHARD CARMON & ANN M        | 4850 | JASPER  | AVE N | 4850 | JASPER      | AVE N    | LAKE ELMO | MN | 55042 | 1002921220018 | 1                 | \$17,500   |
| 3   | JOHNSON THOMAS R JR & NANCY T JOHNSON | 4960 | JASPER  | AVE N | 4960 | JASPER      | AVE N    | LAKE ELMO | MN | 55042 | 1002921220020 | 1                 | \$17,500   |
| 4   | JOHNSON DAVID J & MARY B              | 4980 | JASPER  | AVE N | 4980 | JASPER      | AVE N    | LAKE ELMO | MN | 55042 | 1002921220021 | 1                 | \$17,500   |
| 5   | PORCHER HELMUT S K & JOAN P A         | 4990 | JASPER  | AVE N | 4990 | JASPER      | AVE N    | LAKE ELMO | MN | 55042 | 0302921330017 | 1                 | \$17,500   |
| 6   | EDWIN A RANEY LIVING TRS              | 4989 | JASPER  | AVE N | 4989 | JASPER      | AVE N    | LAKE ELMO | MN | 55042 | 0302921330018 | 1                 | \$17,500   |
| 7   | LARSON ERIC G & SARAH J               | 9191 | 49TH    | ST N  | 9191 | 49TH        | ST N     | LAKE ELMO | MN | 55042 | 1002921220022 | 1                 | \$17,500   |
| 8   | TORGRIMSON TYLER & KARA JOHNSON       | 4880 | JEROME  | AVE N | 4880 | JEROME      | AVE N    | LAKE ELMO | MN | 55042 | 1002921220023 | 1                 | \$17,500   |
| 9   | DUERR BROOK F & BARBARA KEMP DUERR    | 4870 | JEROME  | AVE N | 4870 | JEROME      | AVE N    | LAKE ELMO | MN | 55042 | 1002921210018 | 1                 | \$17,500   |
| 10  | ZENO MICHAEL R & ELIZABETH R          | 4860 | JEROME  | AVE N | 4860 | JEROME      | AVE N    | LAKE ELMO | MN | 55042 | 1002921210019 | 1                 | \$17,500   |
| 11  | TREVIS CHRISTINE M                    | 4850 | JEROME  | AVE N | 4850 | JEROME      | AVE N    | LAKE ELMO | MN | 55042 | 1002921210020 | 1                 | \$17,500   |
| 12  | MOBERG MARK A & RACHAEL K             | 4855 | JEROME  | AVE N | 4855 | JEROME      | AVE N    | LAKE ELMO | MN | 55042 | 1002921210021 | 1                 | \$17,500   |
| 13  | MARKIE DENNIS E & BARBARA E           | 4865 | JEROME  | AVE N | 4865 | JEROME      | AVE N    | LAKE ELMO | MN | 55042 | 1002921210022 | 1                 | \$17,500   |
|     |                                       |      |         |       |      |             |          |           |    |       |               |                   |            |