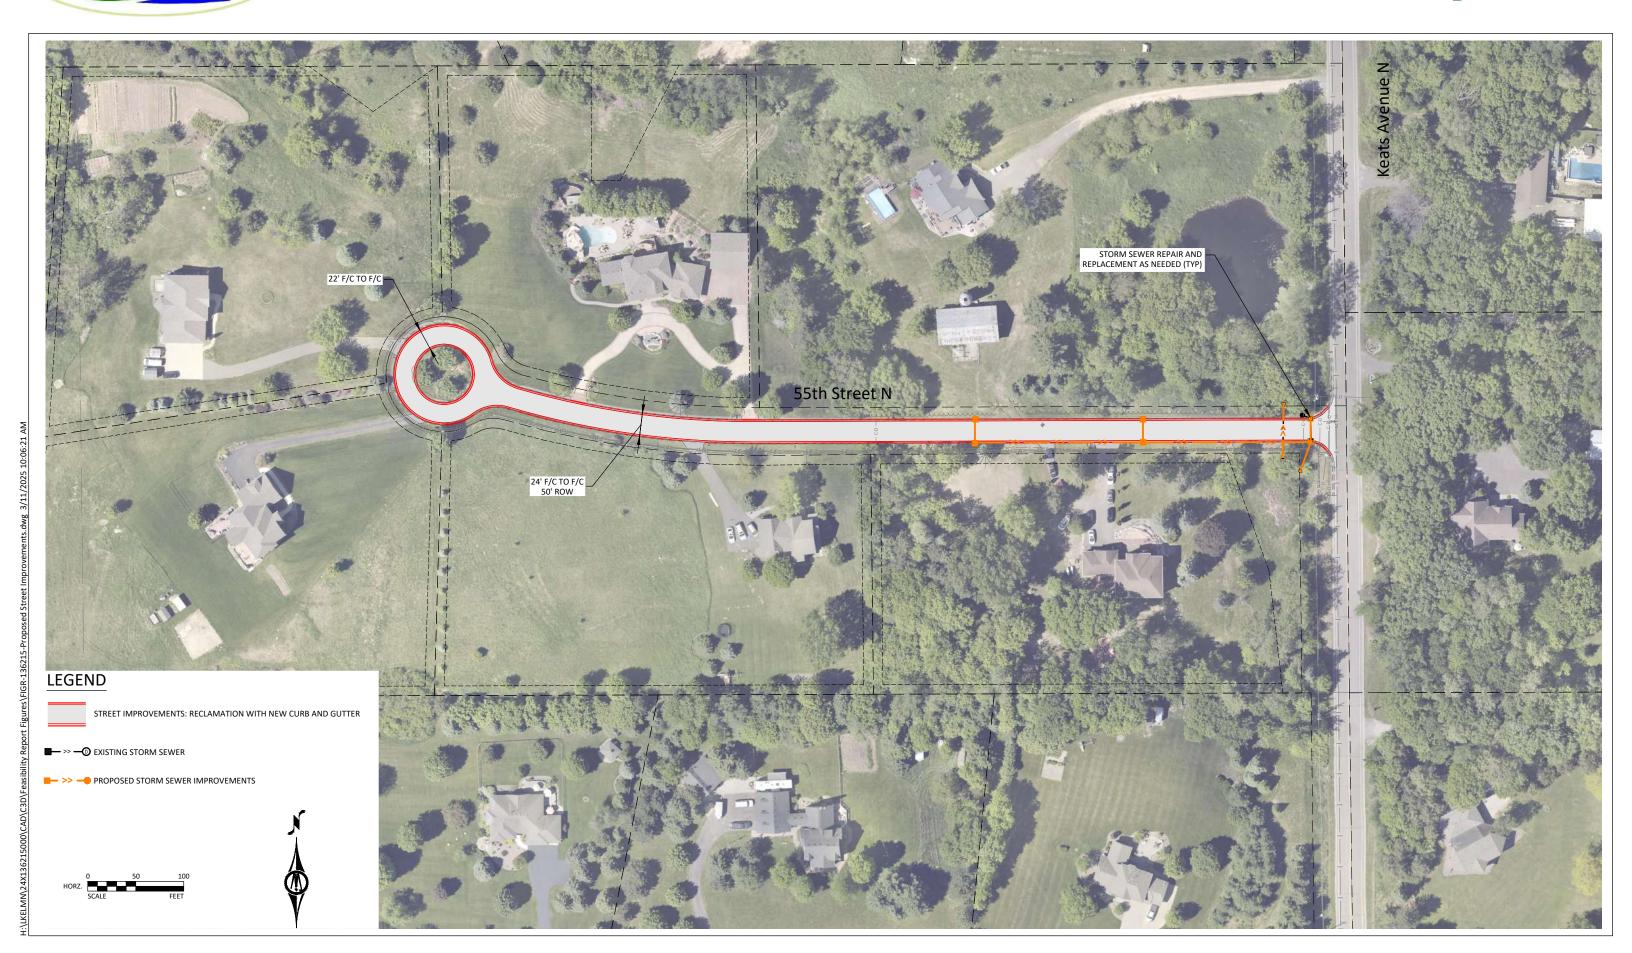

#### Lake Elmo Vista (55th Street):

• 55th Street North, from Keats Avenue to the west cul-de-sac.