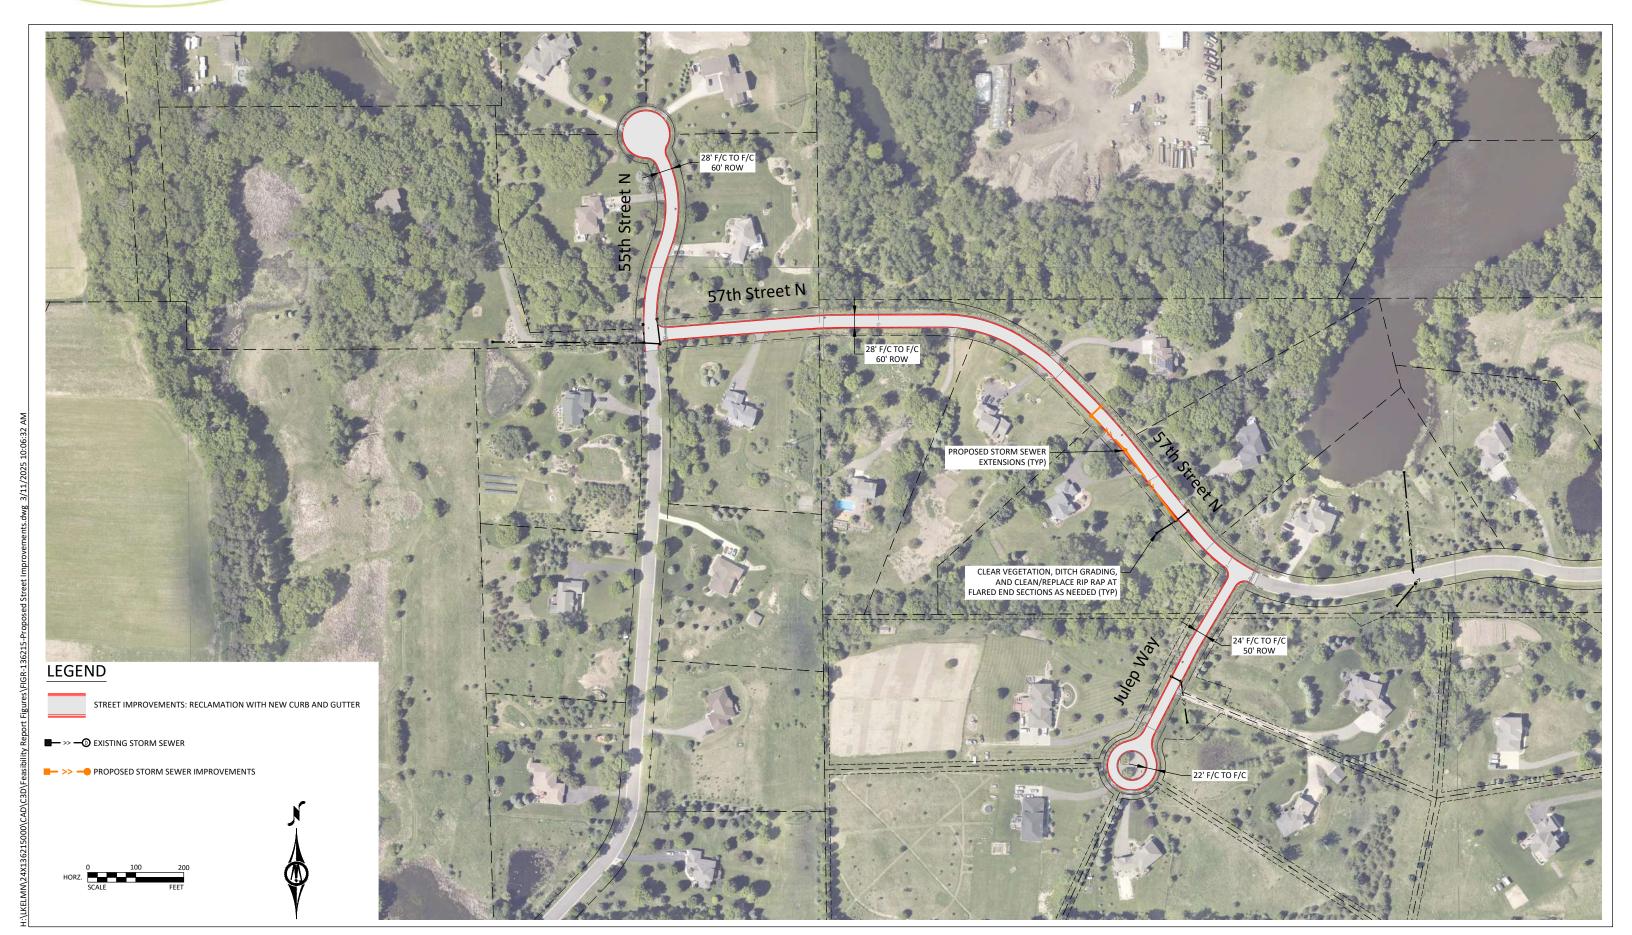

#### 55<sup>th</sup> Street / 57<sup>th</sup> Street / Julep Way Neighborhood:

- 55th Street North, from 57th Street to the north cul-de-sac (Judith Mary Manor).
- 57th Street North, from 55th Street to Julep Way (Rolling Hills Estates).
- Julep Way North, from 57th Street to the south cul-de-sac (Lake Elmo Vista).