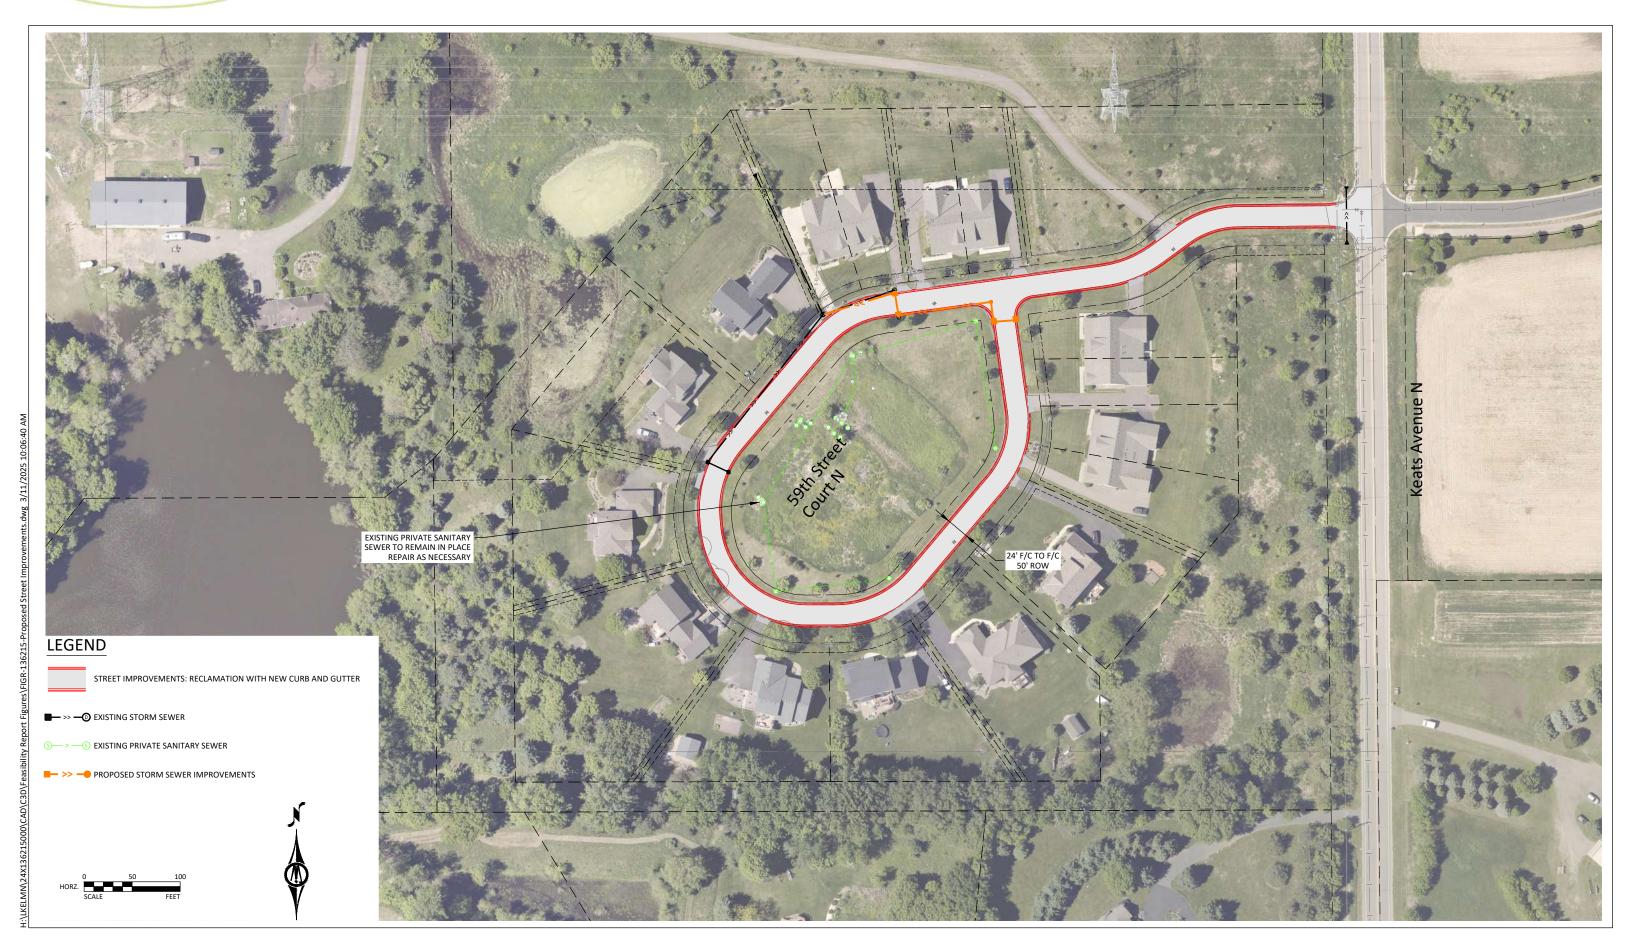

#### Prairie Hamlet Neighborhood:

• 59th Street Court North, from Keats Avenue to the west loop.

The proposed improvements in all five areas include a full depth reclamation of the street pavement section, with new bituminous pavement and installation of concrete curb and gutter. Storm sewer maintenance items are included in the scope including cleanup of outlet pipes, ditch grading, draintile installation, extension of storm sewer pipe, and replacement of catch basins as shown in the approved plans. No street widening or geometric changes are proposed. "No Parking" signage is proposed to be installed in accordance with the City's Parking Restriction Guidance Policy.

#### Prairie Hamlet Neighborhood:

• 59th Street Court North, from Keats Avenue to the west loop.

The area proposed to be assessed for these improvements include properties abutting or properties that gain direct driveway access from the above referenced streets. The estimated total cost for the street and drainage improvements is \$248,000 for the Irish Court Neighborhood, \$759,000 for the Teal Pass Estates Neighborhood, \$757,000 for 55<sup>th</sup> Street / 57<sup>th</sup> Street / Julep Way Neighborhood, \$408,000 for Lake Elmo Vista (55<sup>th</sup> Street), and \$437,000 for the Prairie Hamlet Neighborhood. A reasonable estimate of the impact of the assessment will be available at the hearing. Such persons as desiring to be heard with reference to the proposed improvements will be heard during this meeting.