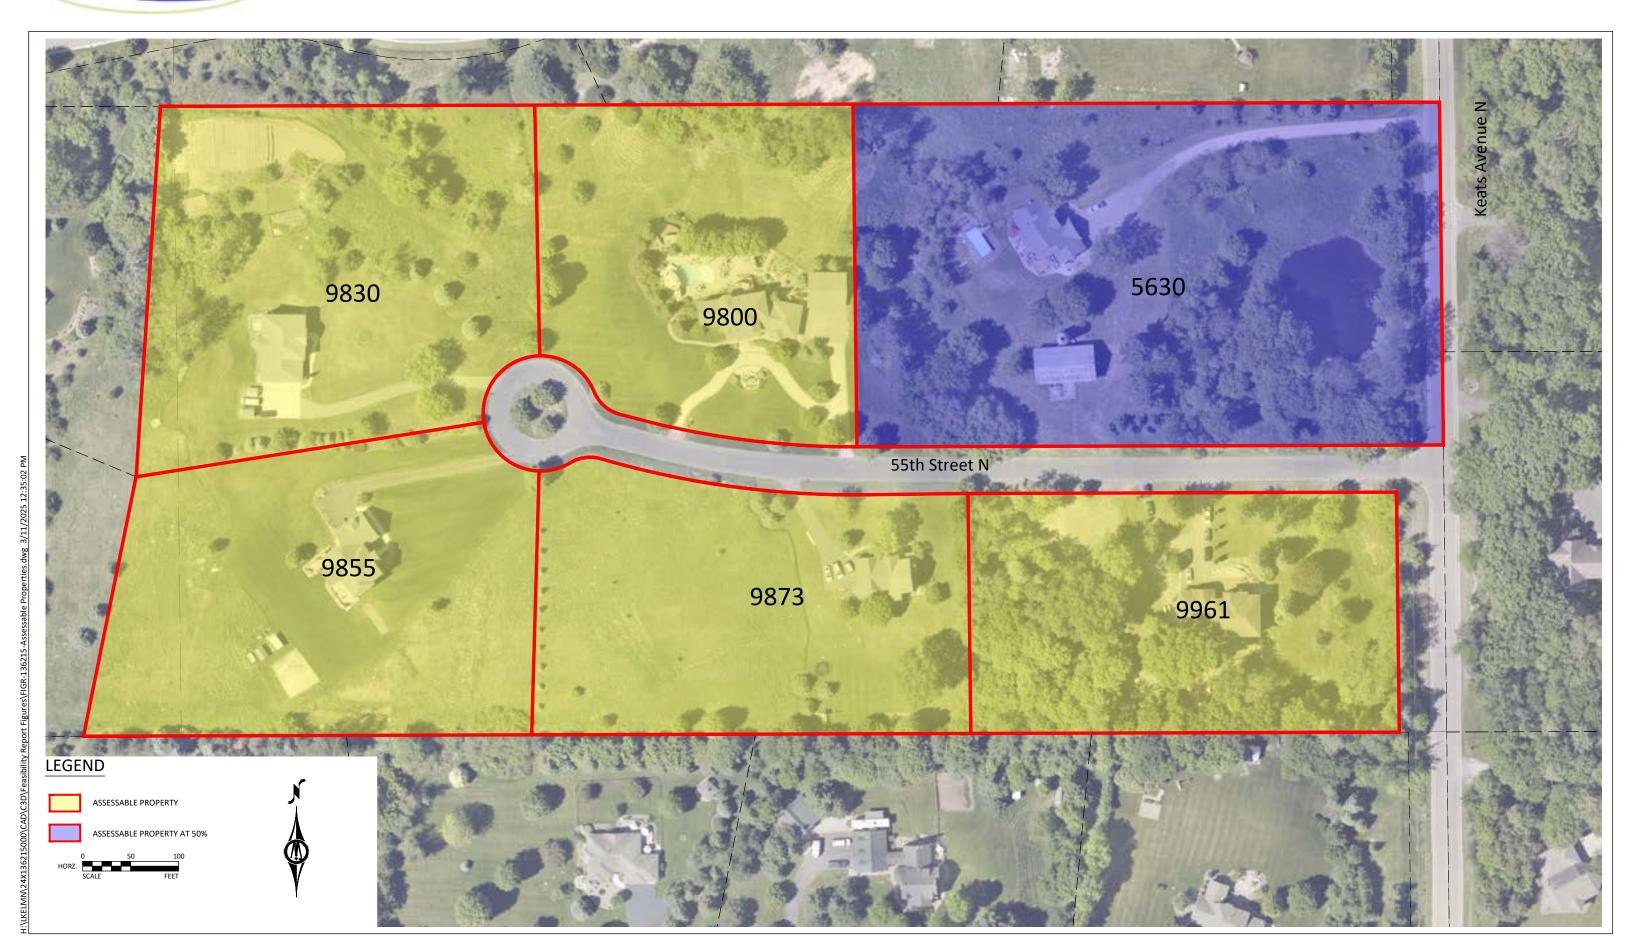

#### Lake Elmo Vista (55th Street):

• 55th Street North, from Keats Avenue to the west cul-de-sac.

**Table 1: Estimated Project Costs and Proposed Assessments** 

| Neighborhood                                          | Total Estimated<br>Project Costs | City Share of<br>Project Cost | Proposed Unit<br>Assessment                 | Total Assessment<br>Revenue |
|-------------------------------------------------------|----------------------------------|-------------------------------|---------------------------------------------|-----------------------------|
| Irish Court                                           | \$248,000                        | \$173,100                     | \$10,700 for 7 units                        | \$74,900                    |
| Teal Pass Estates                                     | \$759,000                        | \$531,500                     | \$17,500 for 13 units                       | \$227,500                   |
| 55 <sup>th</sup> St / 57 <sup>th</sup> St / Julep Way | \$757,000                        | \$529,800                     | \$14,200 for 16 units                       | \$227,200                   |
| Lake Elmo Vista (55 <sup>th</sup> St)                 | \$408,000                        | \$285,350                     | \$22,300 for 5 units<br>\$11,150 for 1 unit | \$122,650                   |
| Prairie Hamlet                                        | \$437,000                        | \$305,250                     | \$7,750 for 17 units                        | \$131,750                   |
| Totals                                                | \$2,609,000                      | \$1,825,000                   |                                             | \$784,000                   |

#### 2025 STREET AND UTILITY IMPROVEMENTS LAKE ELMO VISTA (55TH STREET)

|     |                                           |      |         |       |      |       |           |           |    |       |               |                 | DRAINAGE   |
|-----|-------------------------------------------|------|---------|-------|------|-------|-----------|-----------|----|-------|---------------|-----------------|------------|
|     |                                           |      |         |       |      |       |           |           |    |       |               | RESIDENTIAL     | ASSESSMENT |
| NO. | NAME                                      |      | ADDRESS |       |      |       | MAILING A | DDRESS    |    |       | PID           | EQUIVALENT LOTS | AMOUNT     |
| 1   | KATHERINE ANN TODD REV TRS                | 9961 | 55TH    | ST N  | 9961 | 55TH  | ST N      | LAKE ELMO | MN | 55042 | 0302921140009 | 1               | \$22,300   |
| 2   | ANTONELLO JOSEPH R & ANGELEEN M ANTONELLO | 9873 | 55TH    | ST N  | 9873 | 55TH  | ST N      | LAKE ELMO | MN | 55042 | 0302921140010 | 1               | \$22,300   |
| 3   | GRANOVSKY MARK R & KAREN E                | 9855 | 55TH    | ST N  | 9855 | 55TH  | ST N      | LAKE ELMO | MN | 55042 | 0302921140011 | 1               | \$22,300   |
| 4   | VANG PHIA N & VUE YER                     | 9830 | 55TH    | ST N  | 9830 | 55TH  | ST N      | LAKE ELMO | MN | 55042 | 0302921140013 | 1               | \$22,300   |
| 5   | JENNIFER L ANDERSON TRS                   | 9800 | 55TH    | ST N  | 9800 | 55TH  | ST N      | LAKE ELMO | MN | 55042 | 0302921140012 | 1               | \$22,300   |
| 6   | BOETTCHER JEFFREY A & KARISSA             | 5630 | KEATS   | AVE N | 5630 | KEATS | AVE N     | LAKE ELMO | MN | 55042 | 0302921140008 | 0.5             | \$11,150   |
|     |                                           |      |         |       |      |       |           |           |    |       |               |                 |            |

TOTAL \$122,650

City of Lake Elmo

STREET AND