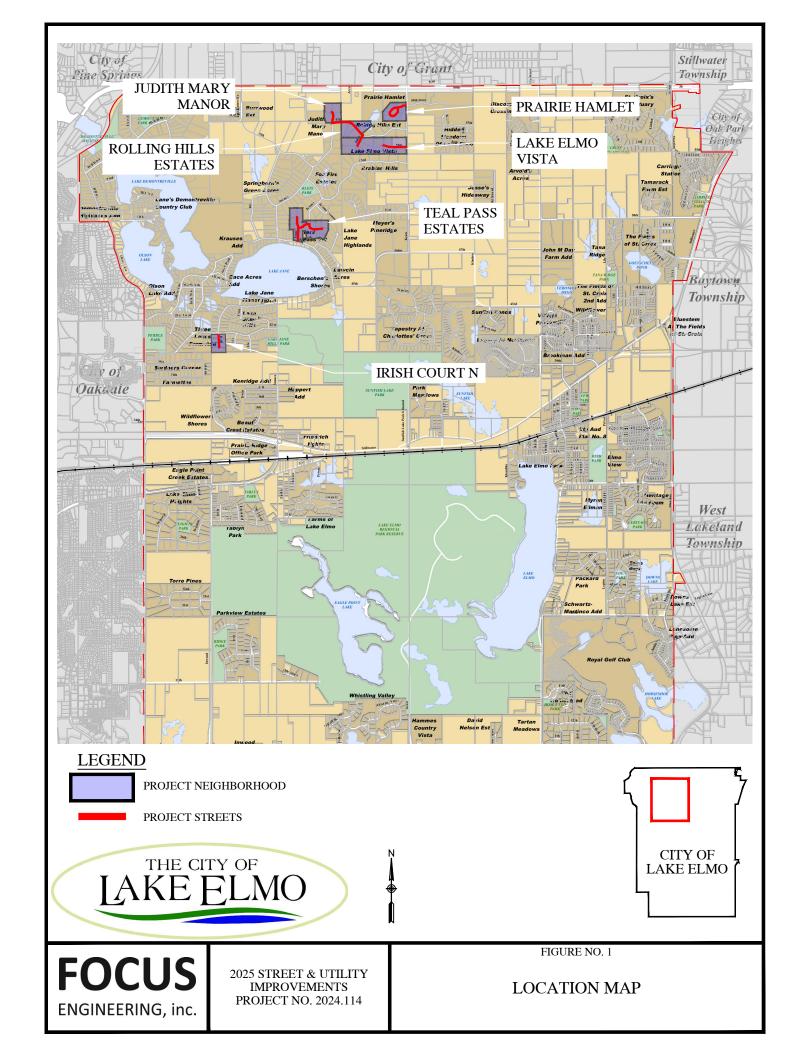

<u>PROPOSAL DETAILS/ANALYSIS:</u> The 2025 Street and Utility Improvements include pavement rehabilitation of five neighborhoods programmed for construction in 2025, as categorized below:

#### Irish Court Neighborhood:

• Irish Court North, from Lake Jane Trail to south end cul-de-sac.

#### Teal Pass Estates Neighborhood:

• Jasper Avenue North, from Jane Road to the north cul-de-sac.

- 49th Street North, from Jasper Avenue to Jerome Avenue.
- Jerome Avenue North, from 49th Street to the east cul-de-sac.

#### 55<sup>th</sup> Street / 57<sup>th</sup> Street / Julep Way Neighborhood:

- 55th Street North, from 57th Street to the north cul-de-sac (Judith Mary Manor).
- 57th Street North, from 55th Street to Julep Way (Rolling Hills Estates).
- Julep Way North, from 57th Street to the south cul-de-sac (Lake Elmo Vista).

#### Lake Elmo Vista (55th Street):

• 55th Street North, from Keats Avenue to the west cul-de-sac.

#### Prairie Hamlet Neighborhood:

• 59th Street Court North, from Keats Avenue to the west loop.

The proposed improvements in all five areas include a full depth reclamation of the street pavement section, with new bituminous pavement and installation of concrete curb and gutter. Storm sewer maintenance items are included in the scope including cleanup of outlet pipes, ditch grading, draintile installation, extension of storm sewer pipe, and replacement of catch basins as shown in the approved plans. No street widening or geometric changes are proposed. "No Parking" signage is proposed to be installed in accordance with the City's Parking Restriction Guidance Policy.