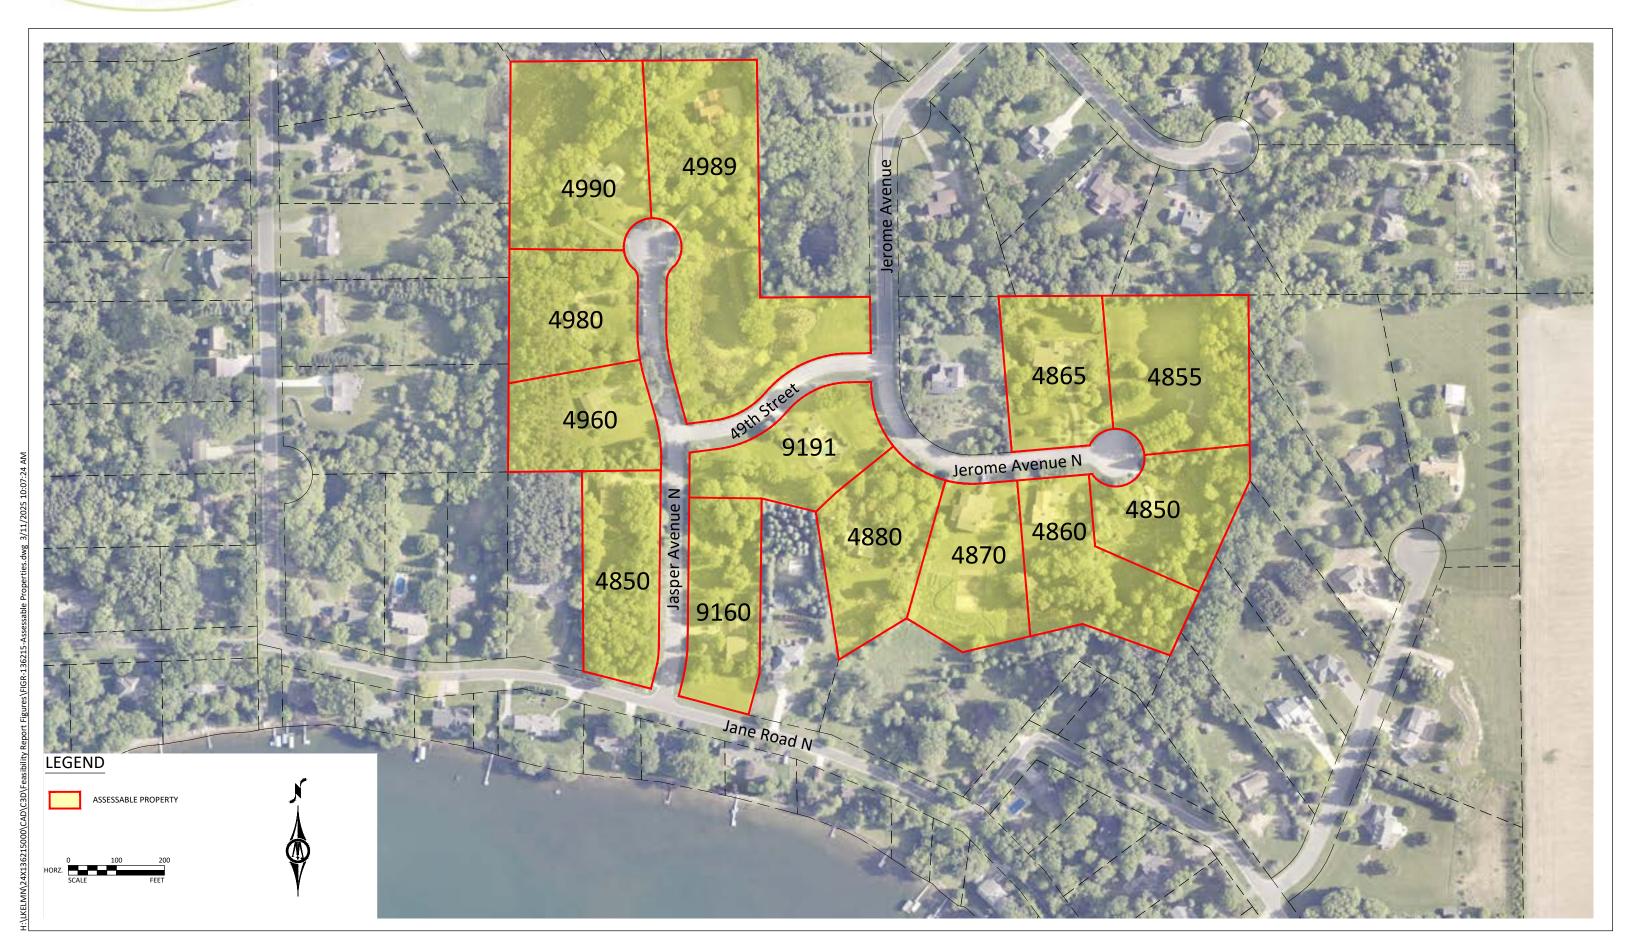

#### Teal Pass Estates Neighborhood:

• Jasper Avenue North, from Jane Road to the north cul-de-sac.

- 49th Street North, from Jasper Avenue to Jerome Avenue.
- Jerome Avenue North, from 49th Street to the east cul-de-sac.

**Table 1: Estimated Project Costs and Proposed Assessments** 

| Neighborhood                                          | Total Estimated<br>Project Costs | City Share of<br>Project Cost | Proposed Unit<br>Assessment                 | Total Assessment<br>Revenue |
|-------------------------------------------------------|----------------------------------|-------------------------------|---------------------------------------------|-----------------------------|
| Irish Court                                           | \$248,000                        | \$173,100                     | \$10,700 for 7 units                        | \$74,900                    |
| Teal Pass Estates                                     | \$759,000                        | \$531,500                     | \$17,500 for 13 units                       | \$227,500                   |
| 55 <sup>th</sup> St / 57 <sup>th</sup> St / Julep Way | \$757,000                        | \$529,800                     | \$14,200 for 16 units                       | \$227,200                   |
| Lake Elmo Vista (55 <sup>th</sup> St)                 | \$408,000                        | \$285,350                     | \$22,300 for 5 units<br>\$11,150 for 1 unit | \$122,650                   |
| Prairie Hamlet                                        | \$437,000                        | \$305,250                     | \$7,750 for 17 units                        | \$131,750                   |
| Totals                                                | \$2,609,000                      | \$1,825,000                   |                                             | \$784,000                   |

#### PRELIMINARY ASSESSMENT ROLL

|     |                                       |      |         |       |      | / (OOLOOML) | VI IVOLL |           |    |       |               | RESIDENTIAL       | DRAINAGE   |
|-----|---------------------------------------|------|---------|-------|------|-------------|----------|-----------|----|-------|---------------|-------------------|------------|
|     |                                       |      |         |       |      |             |          |           |    |       |               | <b>EQUIVALENT</b> | ASSESSMENT |
| NO. | NAME                                  |      | ADDRESS |       |      |             | MAILING  | ADDRESS   |    |       | PID           | LOTS              | AMOUNT     |
| 1   | BACHO BASSAM & KARA PETTIGREW         | 9160 | JANE    | RD N  | 9160 | JANE        | RD N     | LAKE ELMO | MN | 55042 | 1002921220013 | 1                 | \$17,500   |
| 2   | HAWKINS RICHARD CARMON & ANN M        | 4850 | JASPER  | AVE N | 4850 | JASPER      | AVE N    | LAKE ELMO | MN | 55042 | 1002921220018 | 1                 | \$17,500   |
| 3   | JOHNSON THOMAS R JR & NANCY T JOHNSON | 4960 | JASPER  | AVE N | 4960 | JASPER      | AVE N    | LAKE ELMO | MN | 55042 | 1002921220020 | 1                 | \$17,500   |
| 4   | JOHNSON DAVID J & MARY B              | 4980 | JASPER  | AVE N | 4980 | JASPER      | AVE N    | LAKE ELMO | MN | 55042 | 1002921220021 | 1                 | \$17,500   |
| 5   | PORCHER HELMUT S K & JOAN P A         | 4990 | JASPER  | AVE N | 4990 | JASPER      | AVE N    | LAKE ELMO | MN | 55042 | 0302921330017 | 1                 | \$17,500   |
| 6   | EDWIN A RANEY LIVING TRS              | 4989 | JASPER  | AVE N | 4989 | JASPER      | AVE N    | LAKE ELMO | MN | 55042 | 0302921330018 | 1                 | \$17,500   |
| 7   | LARSON ERIC G & SARAH J               | 9191 | 49TH    | ST N  | 9191 | 49TH        | ST N     | LAKE ELMO | MN | 55042 | 1002921220022 | 1                 | \$17,500   |
| 8   | TORGRIMSON TYLER & KARA JOHNSON       | 4880 | JEROME  | AVE N | 4880 | JEROME      | AVE N    | LAKE ELMO | MN | 55042 | 1002921220023 | 1                 | \$17,500   |
| 9   | DUERR BROOK F & BARBARA KEMP DUERR    | 4870 | JEROME  | AVE N | 4870 | JEROME      | AVE N    | LAKE ELMO | MN | 55042 | 1002921210018 | 1                 | \$17,500   |
| 10  | ZENO MICHAEL R & ELIZABETH R          | 4860 | JEROME  | AVE N | 4860 | JEROME      | AVE N    | LAKE ELMO | MN | 55042 | 1002921210019 | 1                 | \$17,500   |
| 11  | TREVIS CHRISTINE M                    | 4850 | JEROME  | AVE N | 4850 | JEROME      | AVE N    | LAKE ELMO | MN | 55042 | 1002921210020 | 1                 | \$17,500   |
| 12  | MOBERG MARK A & RACHAEL K             | 4855 | JEROME  | AVE N | 4855 | JEROME      | AVE N    | LAKE ELMO | MN | 55042 | 1002921210021 | 1                 | \$17,500   |
| 13  | MARKIE DENNIS E & BARBARA E           | 4865 | JEROME  | AVE N | 4865 | JEROME      | AVE N    | LAKE ELMO | MN | 55042 | 1002921210022 | 1                 | \$17,500   |
|     |                                       |      |         |       |      |             |          |           |    |       |               |                   |            |

TOTAL \$227,500

City of Lake Elmo