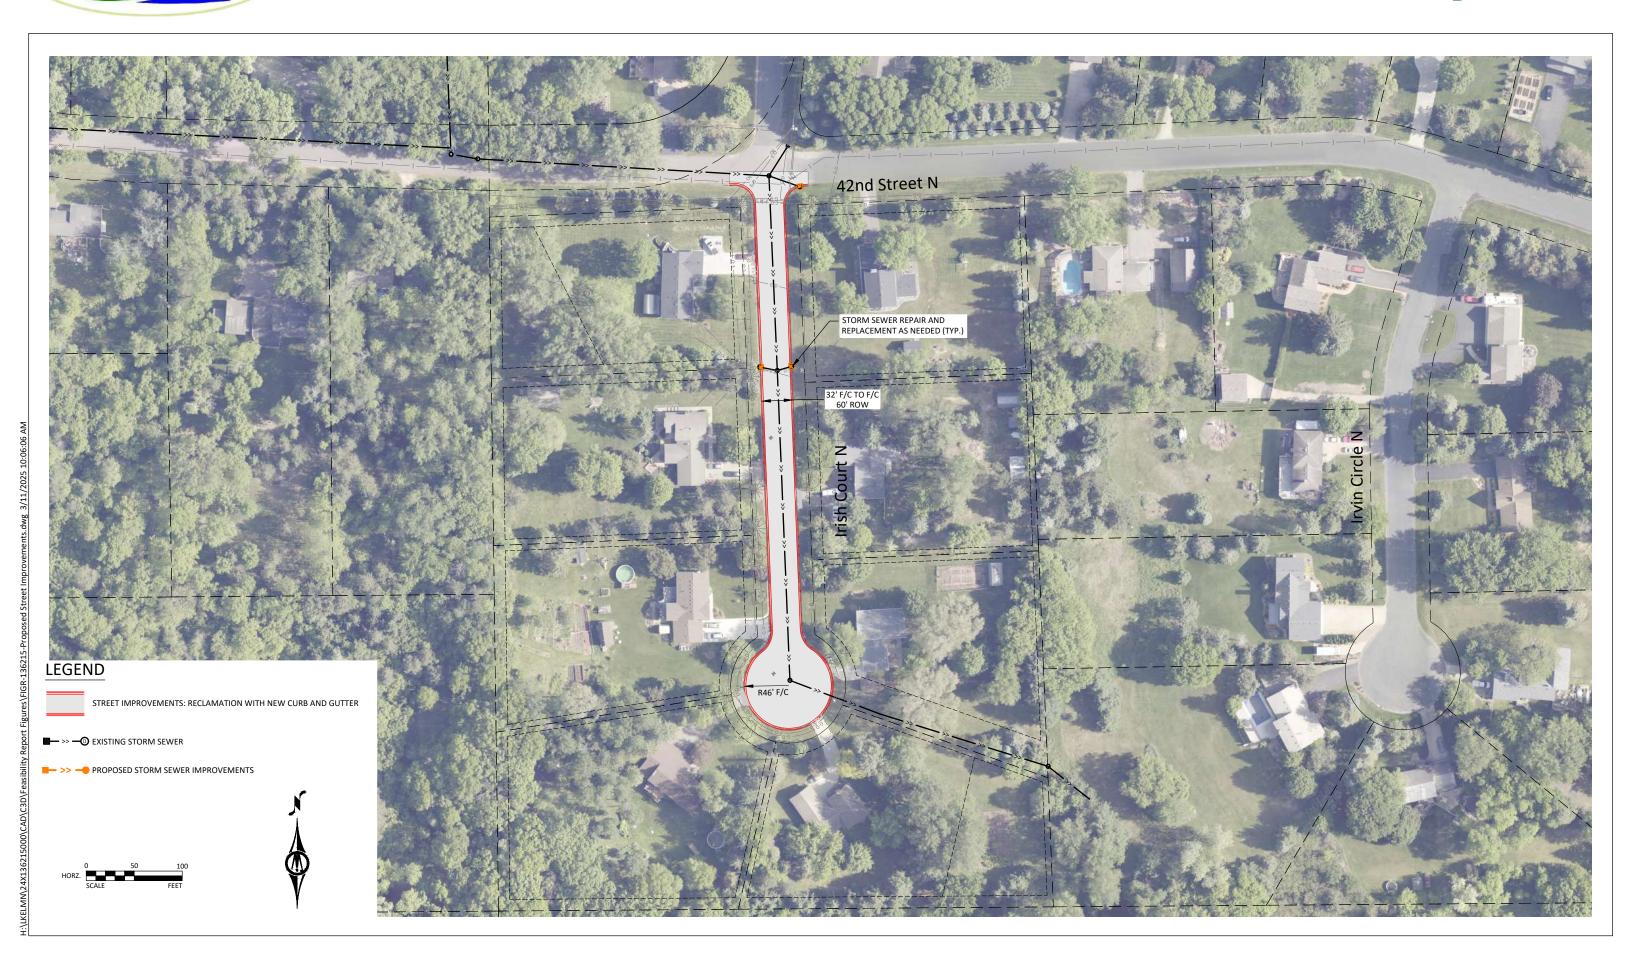

#### Irish Court Neighborhood:

• Irish Court North, from Lake Jane Trail to south end cul-de-sac.

## 2025 STREET AND UTILITY IMPROVEMENTS IRISH COURT N

PAGE 1 of 1

|     | PRELIMINARY ASSESSMENT ROLL  |      |         |      |      |       |         |           |    |       |               |      |          |
|-----|------------------------------|------|---------|------|------|-------|---------|-----------|----|-------|---------------|------|----------|
| NO. | NAME                         |      | ADDRESS |      |      |       | MAILING | ADDRESS   |    |       | PID           | LOTS | AMOUNT   |
| 1   | GILBERT CYNTHIA D            | 4190 | IRISH   | CT N | 4190 | IRISH | CT N    | LAKE ELMO | MN | 55042 | 0902921430017 | 1    | \$10,700 |
| 2   | LEROL MARVIN J JR & KAREN J  | 4150 | IRISH   | CT N | 4150 | IRISH | CT N    | LAKE ELMO | MN | 55042 | 0902921430018 | 1    | \$10,700 |
| 3   | STUCCI GARY M & MARIE D      | 4110 | IRISH   | CT N | 4110 | IRISH | CT N    | LAKE ELMO | MN | 55042 | 0902921430019 | 1    | \$10,700 |
| 4   | BOTTOLFSON KEVIN & JEAN      | 4070 | IRISH   | CT N | 4070 | IRISH | CT N    | LAKE ELMO | MN | 55042 | 0902921430020 | 1    | \$10,700 |
| 5   | MILLER CRAIG A & CHERYL M    | 4071 | IRISH   | CT N | 4071 | IRISH | CT N    | LAKE ELMO | MN | 55042 | 0902921430021 | 1    | \$10,700 |
| 6   | FALCO KATHLEEN M & MICHAEL J | 4101 | IRISH   | CT N | 4101 | IRISH | CT N    | LAKE ELMO | MN | 55042 | 0902921430022 | 1    | \$10,700 |
| 7   | HILL ERIC C & EILEEN M       | 4141 | IRISH   | CT N | 4141 | IRISH | CT N    | LAKE ELMO | MN | 55042 | 0902921430023 | 1    | \$10,700 |
|     |                              |      |         |      |      |       |         |           |    |       | TOTAL         |      | <u> </u> |