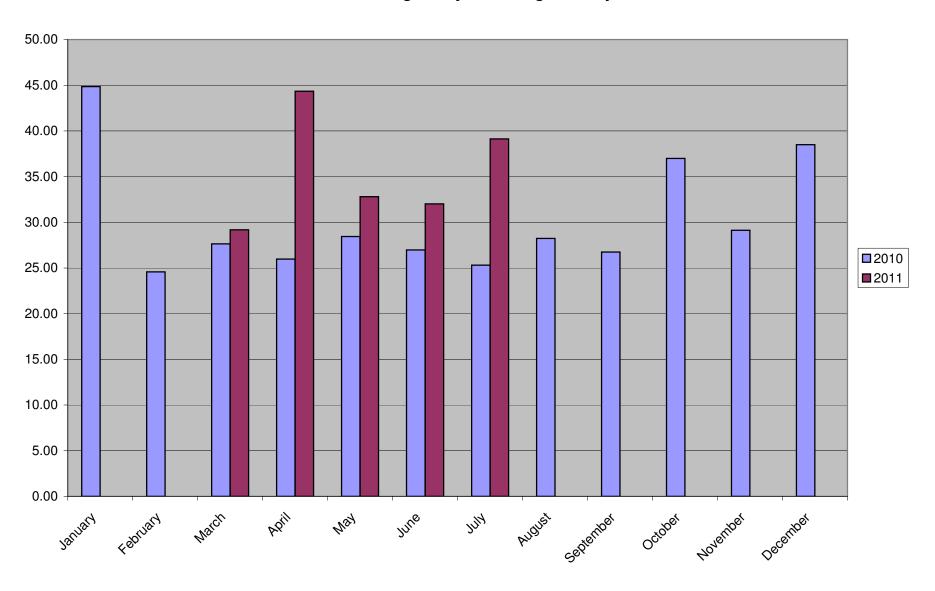

|

| <b>Budget Impact</b>   | N/A                                     |
|------------------------|-----------------------------------------|
| Attachment(s)          | Recycling Statistics                    |
| Action(s)<br>Requested | Information only – no action requested. |

## **Single Family Recycling Participation Rates**



## **Total Tonnage Recycled - Single Family**