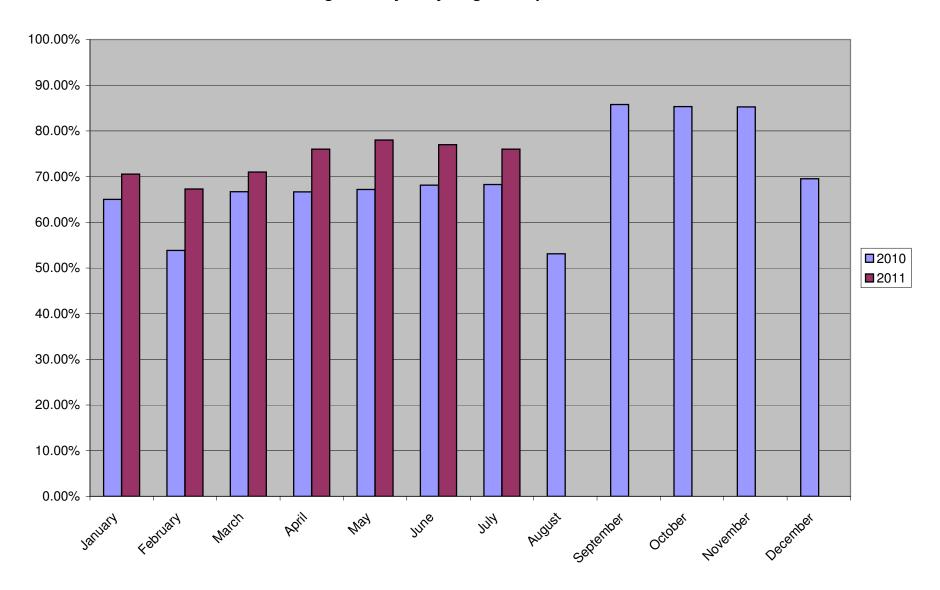

|

| <b>Budget Impact</b>   | N/A                                     |
|------------------------|-----------------------------------------|
| Attachment(s)          | Recycling Statistics                    |
| Action(s)<br>Requested | Information only – no action requested. |

## **Single Family Recycling Participation Rates**



## **Total Tonnage Recycled - Single Family**