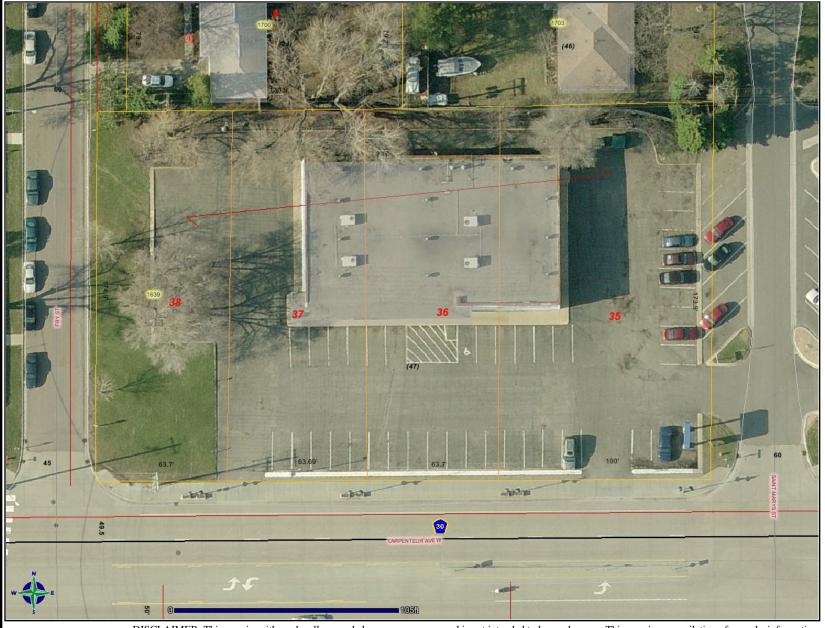

## 1639 Larpenteur Avenue - Buck's Furniture

2008 Aerial Photo - Ramsey County/Pictometry

Municipalities
Road Centerlines (County)
County Road
Interstate Hwy
State Hwy
Roads
Pavement Edge
Water
Structures
Parcel Polygons
Parcel Lines and Land Ties
Land Ties

Platted Lot Lines Parcel Map Labels 2008 Color Aerials Highway Shields Street Name Labels

DISCLAIMER: This map is neither a legally recorded map nor a survey and is not intended to be used as one. This map is a compilation of records, information and data located in various city, county, state and federal offices and other sources regarding the area shown, and is to be used for reference purposes only.

SOURCES: Ramsey County (June 28, 2010), The Lawrence Group; June 28, 2010 for County parcel and property records data; June 2010 for commercial and residential data; April 2009 for color aerial imagery; All other