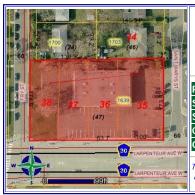

## **Parcel Polygons Information Report**

| Parcel ID:     | 162923440047      |
|----------------|-------------------|
| Street Number: | 1639              |
| Street:        | LARPENTEUR AVE W  |
| City:          | FALCON HEIGHTS    |
| Owner Name 1:  | NATHAN ALISON LLC |

This map is neither a legally recorded map nor a survey and is not intended to be used as one. This map is a compilation of records, information and data located in various city, county, state and federal offices and other sources regarding the area shown, and is to be used for reference purposes only.