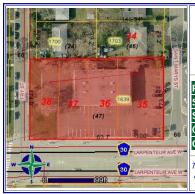

## 1639 Larpenteur Avenue - Buck's Furniture

2008 Aerial Photo - Ramsey County/Pictometry

Municipalities
Road Centerlines (County)
County Road
Interstate Hwy
State Hwy
Roads
Pavement Edge
Water
Structures
Parcel Polygons
Parcel Lines and Land Ties
Land Ties

Platted Lot Lines Parcel Map Labels 2008 Color Aerials Highway Shields Street Name Labels

DISCLAIMER: This map is neither a legally recorded map nor a survey and is not intended to be used as one. This map is a compilation of records, information and data located in various city, county, state and federal offices and other sources regarding the area shown, and is to be used for reference purposes only.

SOURCES: Ramsey County (June 28, 2010), The Lawrence Group; June 28, 2010 for County parcel and property records data; June 2010 for commercial and residential data; April 2009 for color aerial imagery; All other