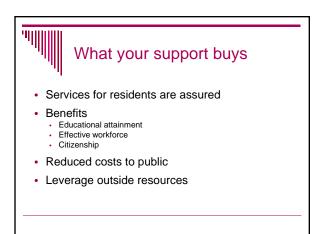

PUBLIC HEARINGS:
- F. CONSENT AGENDA:
  - 1. General Disbursements through 1/17/2014: \$867,207.36 Payroll through 1/13/2014: \$14,649.31
  - 2. Approval of City Licenses
  - 3. Recreation Agreement with the City of Lauderdale
  - 4. Resolution of Support for CityLabs Application
- G: POLICY ITEMS: 1. Approve Amended Tobacco Ordinance
- H. INFORMATION/ANNOUNCEMENTS:
- I. COMMUNITY FORUM:
- J. ADJOURNMENT:



"Someone's sitting in the shade today, because someone planted a tree a long time ago" Warren Buffet

# About NYFS

- Primary Population: 5-21 year olds
- 4,500 youth, families, individuals
- \$3.6 million annual budget
- Three program areas
  - Mental Health
  - Youth DevelopmentDay Treatment
    - Treatment

www.nyfs.org

#### Transforming lives today, creating a better tomorrow





| 2012-201                     | 3 S | ervice   | Sur | nmary                |
|------------------------------|-----|----------|-----|----------------------|
| Contracted Services          | #   | 2012     | #   | 2013<br>as of 9/2013 |
| Counseling                   | 6   | \$6,000  | 3   | \$1,950              |
| Diversion                    | 2   | \$750    | NA  | NA                   |
| Senior Chore (seniors/youth) | 8/3 | \$13,200 | 2/3 | \$2,200              |
| Cost of Contracted           | 19  | \$10,140 | 8   | \$4,150              |
| City Contract                |     | \$8,471  |     | \$8,615              |







# **NYFS** Partnerships

#### Communities

Arden Hills, Birchwood Village, Falcon Heights, Hugo, Little Canada, Mahtomedi, Mounds View, New Brighton, North Oak