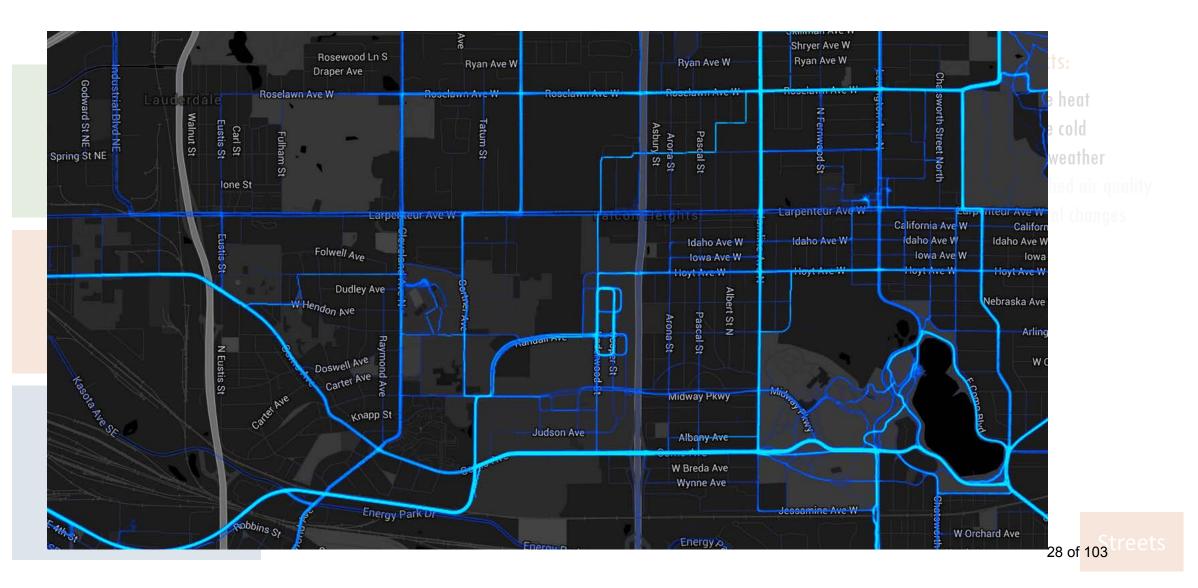

Infrastructure & Environment

Increased precipitation, more intense heatwaves, longer cold spells, and more extreme weather events, will stress existing systems and test the limitations of city infrastructure.

#### mpacts:

xtreme heat
xtreme cold
evere weather — Heavy
ain
iminished air quality
cological changes

Strengths

- The Met Council has a goal of reducing its fossil-fuel energy 50% by 2020 below a 2006 baseline
- Near-perfect compliance with federal and state clean water discharge standards
- City instituted a procedure to minimize inflow and infiltration
- The sewer lines are currently being updated

**Vulnerabilities** 

- Inflow and infiltration, causing basement backups and taking up capacity in sewers and wastewater treatment plants
- Susceptibility factors include: age, condition, pipe material, construction, soils, water table elevation

**Opportunities** 

- Determine energy consumption of lift stations, identify opportunities to offset energy use.
- Continue to monitor city sanitary sewer pipes for open joints, broken or cracked pipe
- Mitigate stormwater runoff