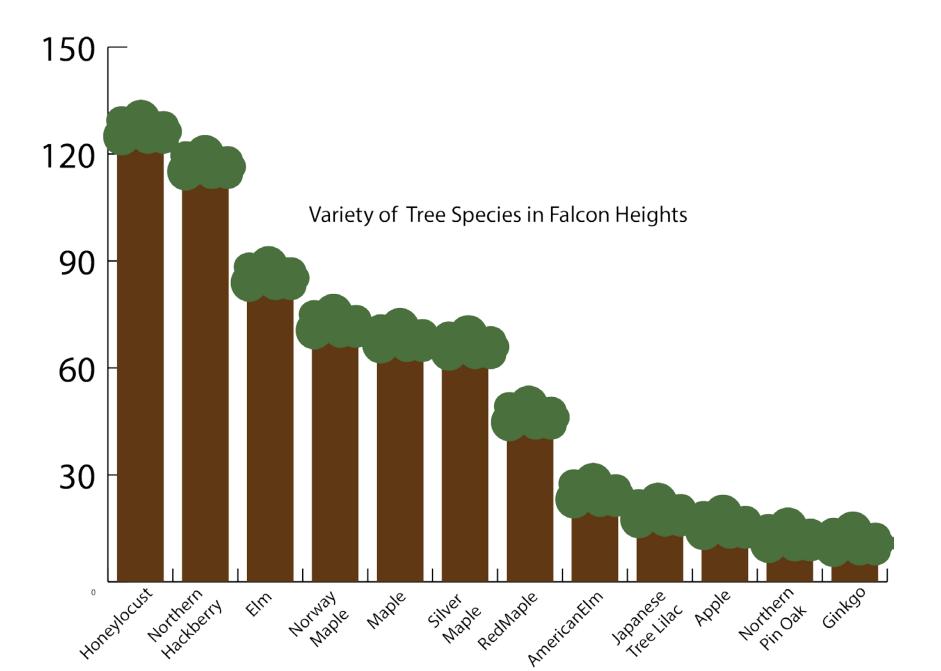

El: Increase diversity of tree species and maximize tree canopy coverage over hard surfaces.

LM: Develop processes for city departments to incorporate resilience actions into everyday actions.

**ES:** Align budget goals with resilience goals.