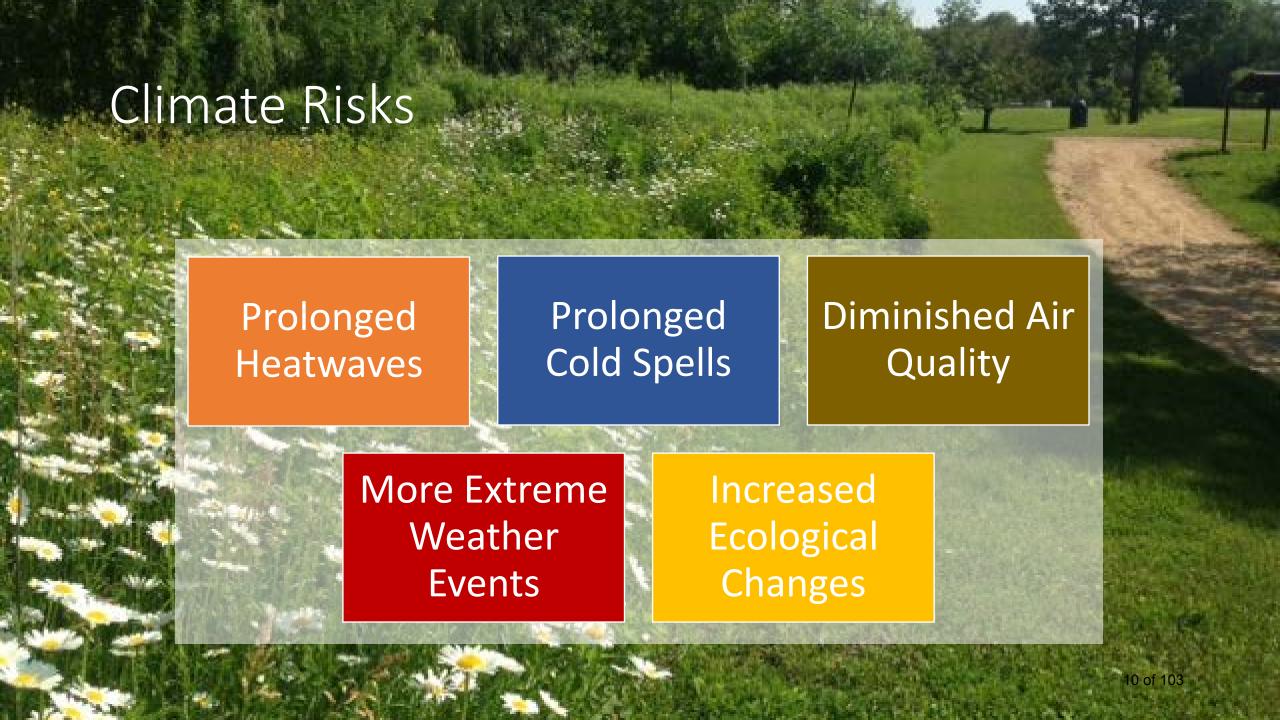

#### **Climate Impacts:**

- Extreme heat
- Extreme cold
- Severe weather
- Diminished air quality
- Ecological changes

#### Climate Impacts:

- Extreme heat
- Extreme cold
- Severe weather
- Diminished air quality
- Ecological changes

- Multiple parks that offer recreation opportunities for residents that encourage healthy and active lifestyles, reducing the number of people with illnesses that can be impacted by changes in the climate.
- The city promotes alternative transportation modes including biking, which supports active living (bike lanes).
- The City has a policy for active living in its Comprehensive Plan:
  - **General Land Use Policies: #5**. On transit routes, where appropriate, allow the redevelopment of multi-family and commercial properties for mixed use or higher density housing, incorporating best practices for conserving green space and promoting active living.
- Geographically small and relatively dense, allowing emergency responders and others to more easily reach out and assist residents in need during dangerous events like extreme heat, poor air quality days, or destructive storms

Infrastructure & Environment

Increased precipitation, more intense heatwaves, longer cold spells, and more extreme weather events, will stress existing systems and test the limitations of city infrastructure.

#### mpacts:

xtreme heat
xtreme cold
evere weather — Heavy
ain
iminished air quality
cological changes

Strengths

- The Met Council has a goal of reducing its fossil-fuel energy 50% by 2020 below a 2006 baseline
- Near-perfect compliance with federal and state clean water discharge standards
- City instituted a procedure to minimize inflow and infiltration
- The sewer lines are currently being updated

#### Climate Impacts:

- Extreme heat
- Extreme cold
- Severe weather Heavy rain
- Diminished air quality
- Ecological changes

Strengths

- Xcel Energy provides reliable energy
- Generation is getting cleaner
- Solar energy ordinance
- Solar panels on City Hall

#### Climate Impacts:

- Extreme heat
- Extreme cold
- Severe weather
- Diminished air quality
- Ecological changes

#### **Climate Impacts:**

- Extreme heat
- Extreme cold
- Severe weather
- Diminished air quality
- Ecological changes

**Existing Conditions** 

**Desired Conditions** 

Strategies

**Existing Conditions** 

LM: Inventory and describe existing standards, codes, guidelines, and tools that can be modified to enhance resilience.