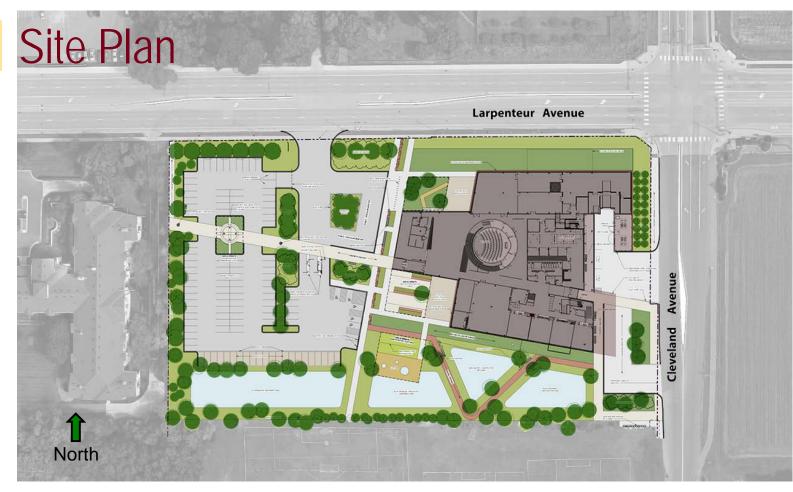

| Item                   | Bell Museum Updates-University of Minnesota                                                                                                                                                                                                                                      |
|------------------------|----------------------------------------------------------------------------------------------------------------------------------------------------------------------------------------------------------------------------------------------------------------------------------|
| Description            | Andrew Caddock, Senior Planner of the Capital Planning and Project Management for the University of Minnesota will make a presentation to update the City Council on the proposed Bell Museum which will be located on the southwest corner of Cleveland Ave and Larpenteur Ave. |
| <b>Budget Impact</b>   | None                                                                                                                                                                                                                                                                             |
| Attachment(s)          | Bell Museum Presentation Slides                                                                                                                                                                                                                                                  |
| Action(s)<br>Requested | No formal action is requested.                                                                                                                                                                                                                                                   |

# Project Coordination

- April, 2015
  - Initial meeting with City and County staff
- June, 2015
  - Schematic Design coordination meeting with City and County staff
- ongoing engagement includes
  - City of Falcon Heights
  - Ramsey County
  - Gibbs Museum
  - 1666 Coffman Condominium Association
  - interest groups (Audubon Society, etc.)