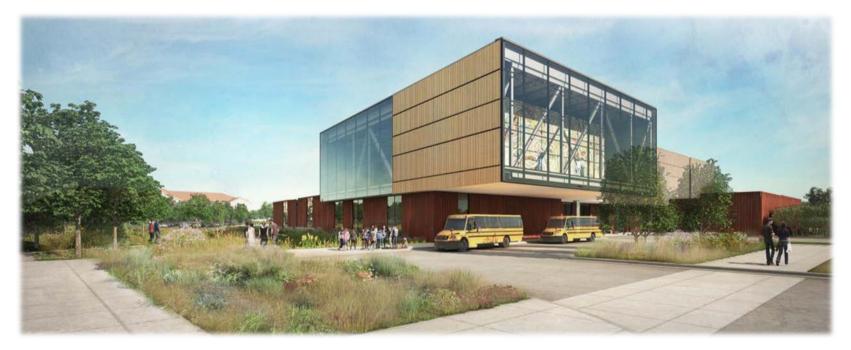

# Building Exterior

view of main entrance from Larpenteur Avenue West

# Building Exterior

view of Cleveland Avenue drop-off area from the southeast