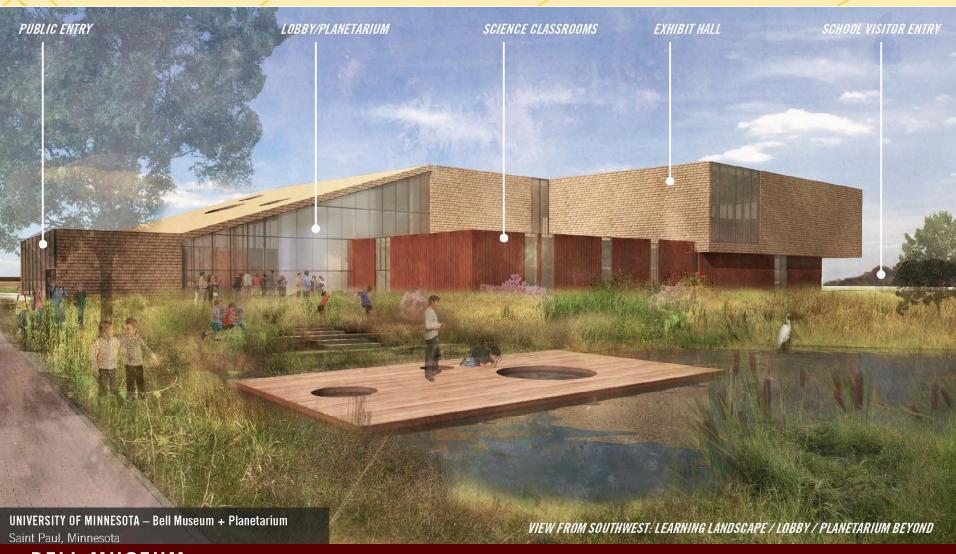

- Exhibit Experience Overview:
  - Why is Earth Special?
  - Minnesota A Special Place
  - The Human Element Where do I Fit in?

- Exhibits and Dioramas
  - Touchstones to the natural world

- Bell Museum: 89,860 SF of new construction
  - Permanent and Traveling Exhibit Galleries
  - Touch & See Exhibit
  - 120 Seat Digital Dome Theater (Planetarium)
  - Classrooms
  - Lobby / Event Space
  - Retail / Food Service
  - Administrative and Museum Support Spaces
  - Flexible Shelled Space
  - Surface Parking
  - Outdoor Exhibit Space

# Building Exterior

view of main entrance from Larpenteur Avenue West