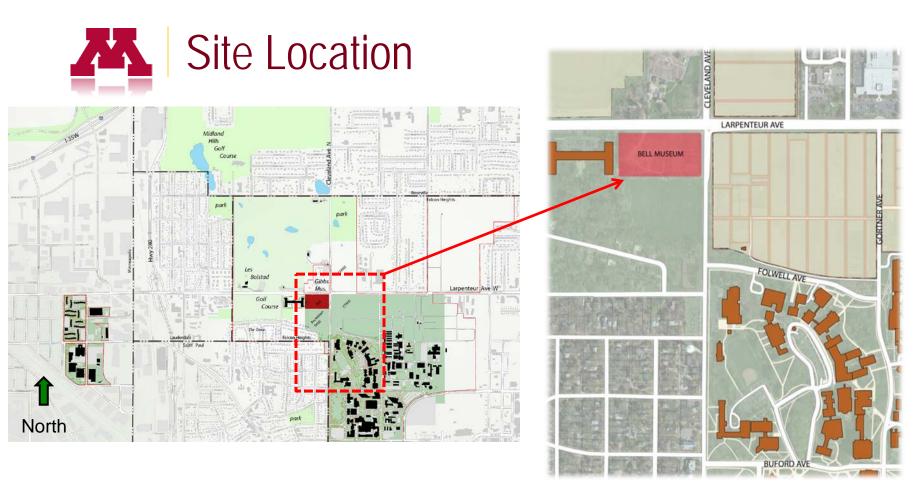

| Item                   | Bell Museum Updates-University of Minnesota                                                                                                                                                                                                                                      |
|------------------------|----------------------------------------------------------------------------------------------------------------------------------------------------------------------------------------------------------------------------------------------------------------------------------|
| Description            | Andrew Caddock, Senior Planner of the Capital Planning and Project Management for the University of Minnesota will make a presentation to update the City Council on the proposed Bell Museum which will be located on the southwest corner of Cleveland Ave and Larpenteur Ave. |
| <b>Budget Impact</b>   | None                                                                                                                                                                                                                                                                             |
| Attachment(s)          | Bell Museum Presentation Slides                                                                                                                                                                                                                                                  |
| Action(s)<br>Requested | No formal action is requested.                                                                                                                                                                                                                                                   |

### Bell Museum

Informational presentation to the Falcon Heights City Council November 4, 2015

- Existing 1940 Bell is outdated and outpaced by evolving concepts and expected visitor interactions
- Enhance and increase visitor experience through enhanced technology and interactive exhibits
- Showcase innovative research.
- Promote "citizen scientists"
- Increase K-12 access and adult education related to the STEAM disciplines