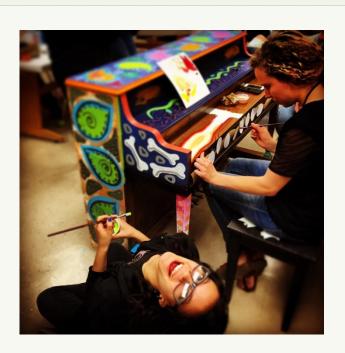

s part of the project, and then placed in public locations. Students feel a sense of pride and accomplishment that can be shared with their family, friends, and community.

# TWO AVENUES OF PIANOS ON PARADE (POP): 1) STUDENT POP, 2) ARTIST POP

Pianos can be artistically transformed by local students or by a professional artist. STUDENT POP supports the arts in local schools, while ARTIST POP gives the sponsor more control over color and design.

#### STUDENT POP

STUDENT POP invites students to participate in a multi-disciplinary, handson, team-building activity that builds selfesteem and cooperation skills. Pianos on Parade provides supplies and curriculum resources, and uses the arts to engage kids in the learning process. STUDENT POP is tax-deductible and starts at \$1,500 per piano.



## ARTIST POP



ARTIST POP pairs sponsors with a professional artist, then you and the artist work together to develop a colorful creation representing you and your brand. The artist can use certain colors and/or design elements that create an interactive marketing medium for public engagement. ARTIST POP starts at \$2,500 per piano.

# STUDENT POP TIMELINE

If you don't already have one in mind, Keys 4/4 Kids will work with you to create a short list of student groups/schools to consider. Through a combination of Facebook promotions, tapping past POP participants, our email list, and growing network of advocates, we guarantee we will find you a creative student group to design your POP piano.

A commemorative plaque featuring your name and/or logo will be installed on the piano.



**I