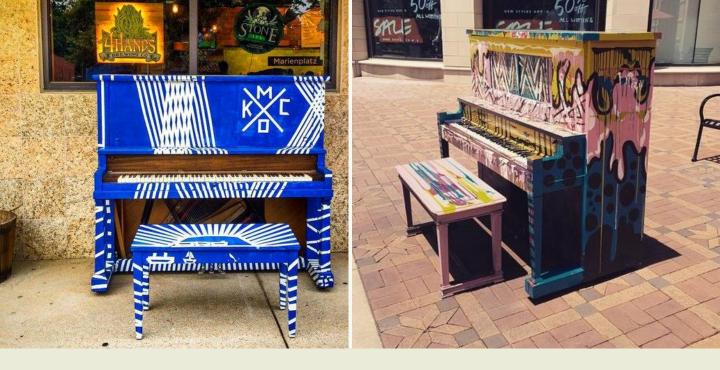

ion.

POP showcases the artistic skills of our youth and helps drive economic growth and public engagement in our local community. The program develops student social skills and increases students overall self-esteem and confidence.

A commemorative plaque will recognize and thank the University of Minnesota and the Good Neighbor Fund for their generous support.

Please visit our website, www.keys44kids.org, or contact me by phone, 651.343.4703, or email newell@keys44kids.org if you have any questions. If you would like to visit K44K facilities in St. Paul, we would be happy to provide a tour.

Sincerely, Newell Hill

Fundraising/Program Director

# City of Falcon Heights - Proposed location for "Piano in the Park"



Community Park, 2050 Roselawn Ave, Falcon Heights



St. Paul Campus





# Pianos on Parade

Sponsorship Packet





Incorporated in 2004, Keys 4/4 Kids is a 501(c)(3) charitable organization that accepts donated pianos from the community, refurbishes them, and sells them at discounted rates to give the public access to music and the arts. Profits from piano sales support programs that inspire hope, promote the love of music, provide educational opportunities, and empower creative expression. One of those programs is Pianos on Parade.



Pianos on Parade is a Keys 4/4 Kids' program that places artistically transformed pianos in public places for residents to play and enjoy. Pianos are painted by students in classrooms or by professional artists in their studios before becoming colorful, interactive art installations. Whether on a street corner, in a favorite