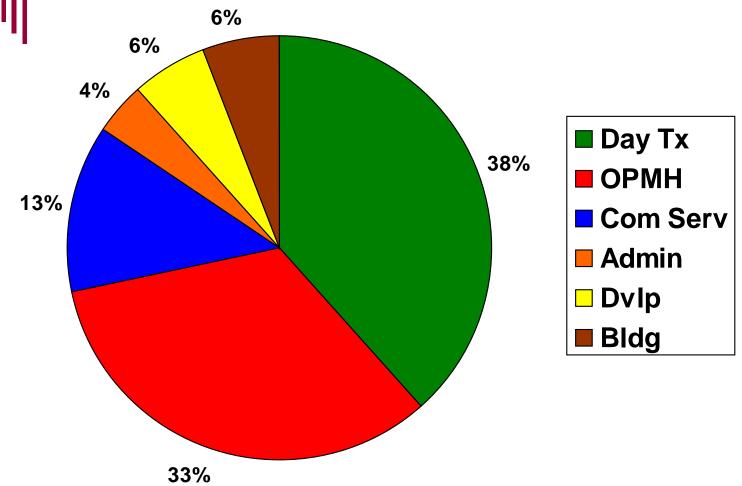

|

#### **BLANK PAGE**





Presentation to the City of Falcon Heights February, 2017



"Continuity gives us roots; change gives us branches, letting us stretch and grow and reach new heights."

Pauline R Kezer



## About NYFS

- Primary Population: 5-21 year olds
- 4,000 youth, adults, families
- \$3.2 million annual budget
- Three program areas
  - Mental Health
  - Day Treatment
  - Community Services

www.nyfs.org



# NYFS Programs

## Mental Health

- solution oriented
- school based, clinic based, in-home

## **Community Services**

- academics, employment, life skills, citizenship
- Diversion, Out of School, Senior Chore

## Day Treatment

- therapy and academics
- NETS, REACH



# NYFS Budget: \$3,209,211





# NYFS Revenue Sources





# What your support buys

- Services for residents are assured
- Benefits
  - Educational attainment
  - Effective workforce
  - Citizenship
- Reduced costs to public
- Leverage outside resources



# 2015-2016 Service Summary

| Contracted Services          | #     | 2015    | #    | 2016    |
|------------------------------|-------|---------|------|---------|
| Counseling                   | 2     | \$1,800 | 2    | \$2,835 |
| Diversion                    | 1     | \$375   | 2    | \$328   |
| Senior Chore (seniors/youth) | 10/NA | \$1,400 | 5/NA | \$4,500 |
| Cost of Contracted           | 13    | \$3,575 | 9    | \$7,663 |
| City Contract                |       | \$8,892 |      | \$8,927 |
| Non Contracted               | 8     | \$1,228 | 12   | \$3,70